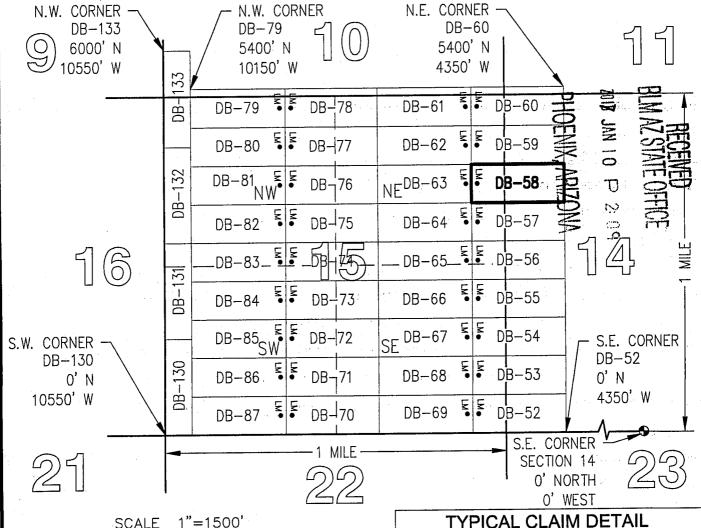

|
| Signature(s)                                                                                                                           |                     |                | ***          |                         |
|                                                                                                                                        |                     |                |              | n MCF100<br>d July 2014 |

## "DB-58" CLAIM

## LOCATION OF THE DB-01 THROUGH DB-136 LODE CLAIMS

SITUATED IN SECTIONS 9, 10, 11, 14 AND 15, T5S, R13E, G&SRM, PINAL COUNTY, AZ

ALL CLAIMS ARE 1450' IN LENGTH & 600' IN WIDTH

#### **EXCEPT:**

CLAIM NUMBERS 130 THROUGH 135 WHICH ARE 1500' IN LENGTH & 400' IN WIDTH AND CLAIM NUMBER 136 WHICH IS 1200' IN LENGTH & 400' IN WIDTH



SCALE 1"=1500'

0 1500 3000

- □ INDICATES END CENTER OR CORNER OF LODE CLAIM. SET 2"x2"x5' WOODEN POST (TYPICAL).
- LM INDICATES LOCATION MONUMENT. SET 2"x2"x5' WOODEN POST 10' FROM AN END CENTER ON THE CENTERLINE OF THE CLAIM (TYPICAL).





#### OFFICIAL RECORDS OF PINAL COUNTY RECORDER 5 **VIRGINIA ROSS**

DATE/TIME:

12/16/2016 1124

FEE:

\$10.00

PAGES: FEE NUMBER:

2 2016-084591



|                                                                                   |                      |                | _             |
|-----------------------------------------------------------------------------------|----------------------|----------------|---------------|
| LOCATION NOTICE FOR LODE MINING CLAIM                                             |                      |