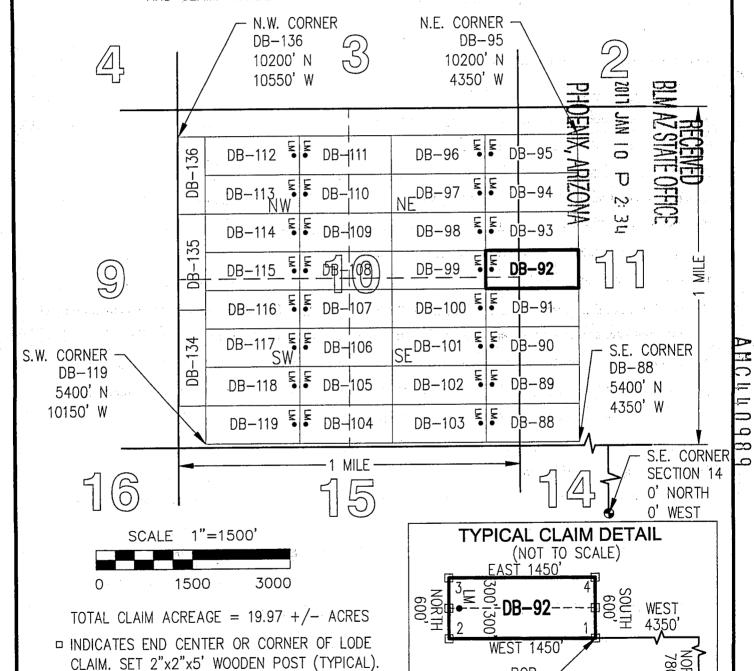

| County: Pina   | L            |               |        |             |        |                   |
|----------------|--------------|---------------|--------|-------------|--------|-------------------|
| State: AZ      | 01.1.1       | Origina       |        | Amende      |        |                   |
| BLM Serial #   |              | 5 Y 1 Gr 10 Y | Page # | Recording # | Page # |                   |
| ↑AMC 440898    |              | 2016-084533   |        |             |        | SEC14-T05S-R13E   |
| 2 AMC 440899   | DB-02        | 2016-084534   |        |             |        | SEC14-T05S-R13E   |
| 3 AMC 440900   | DB-03        | 2016-084535   |        |             |        | SEC14-T05S-R13E   |
| 4 AMC 440901   | DB-04        | 2016-084536   |        |             |        | SEC14-T05S-R13E   |
| 5 AMC 440902   | DB-05        | 2016-084537   |        |             |        | SEC14-T05S-R13E   |
| 6 AMC 440903   | DB-06        | 2016-084538   |        |             |        | SEC14-T05S-R13E   |
| 7 AMC 440904   | DB-07        | 2016-084539   |        |             |        | SEC14-T05S-R13E   |
| 8 AMC 440905   | DB-08        | 2016-084540   |        |             |        | SEC14-T05S-R13E   |
| 9 AMC 440906   | DB-09        | 2016-084541   |        |             |        | SEC14-T05S-R13E   |
| 10 AMC 440907  |              | 2016-084542   |        |             |        | SEC14-T05S-R13E   |
| 11 AMC 440908  | DB-11        | 2016-084543   |        |             |        | SEC14-T05S-R13E   |
| 12 AMC 440909  |              | 2016-084544   |        |             |        | SEC14-T05S-R13E   |
| 13 AMC 440910  | DB-13        | 2016-084545   |        |             |        | SEC14-T05S-R13E   |
| 14 AMC 440911  | DB-14        | 2016-084546   |        |             |        | SEC14-T05S-R13E   |
| 15 AMC 440912  | DB-15        | 2016-084547   |        |             |        | SEC14-T05S-R13E   |
| 16 AMC 440913  | DB-16        | 2016-084548   |        |             |        | SEC14-T05S-R13E   |
| 17 AMC 440914  | DB-17        | 2016-084549   |        |             |        | SEC14-T05S-R13E   |
| 18 AMC 440915  | DB-18        | 2016-084550   |        |             |        | SEC14-T05S-R13E   |
| 19 AMC 440916  | DB-19        | 2016-084551   |        |             |        | SEC14-T05S-R13E   |
| 20 AMC 440917  | DB-20        | 2016-084552   |        |             |        | SEC14-T05S-R13E   |
| 21 AMC 440918  | DB-21        | 2016-084553   |        |             |        | SEC14-T05S-R13E   |
| 22 AMC 440919  | DB-22        | 2016-084554   |        |             |        | SEC14-T05S-R13E   |
| 23 AMC 440920  | DB-23        | 2016-084555   |        |             |        | SEC14-T05S-R13E   |
| 24 AMC 440921  | DB-24        | 2016-084556   |        |             |        | SEC14-T05S-R13E   |
| 25 AMC 440922  | DB-25        | 2016-084557   |        |             |        | SEC14-T05S-R13E   |
| 26 AMC 440923  | DB-26        | 2016-084558   |        |             |        | SEC14-T05S-R13E   |
| 27 AMC 440924  | <b>DB-27</b> | 2016-084559   |        |             |        | SEC14-T05S-R13E   |
| 28 AMC 440949  | DB-52        | 2016-084584   |        |             |        | SEC15-T05S-R13E   |
| 29 AMC 440950  | DB-53        | 2016-084585   |        |             |        | SEC15-T05S-R13E   |
| 30 AMC 440951  | DB-54        | 2016-084586   |        |             |        | SEC15-T05S-R13E   |
| 31 AMC 440952  | DB-55        | 2016-084587   |        |             |        | SEC15-T05S-R13E   |
| 32 AMC 440953  | DB-56        | 2016-084588   |        |             |        | SEC15-T05S-R13E   |
| 33 AMC 440954  | DB-57        | 2016-084589   |        |             |        | SEC15-T05S-R13E   |
| 34 AMC 440955  | DB-58        | 2016-084590   |        |             |        | SEC15-T05S-R13E   |
| 35 AMC 440956  | DB-59        | 2016-084591   |        |             |        | SEC15-T05S-R13E   |
| 36 AMC 440957  | DB-60        | 2016-084592   |        |             |        | SEC15-T05S-R13E   |
| 37 AMC 440958  | DB-61        | 2016-084593   |        |             |        | SEC15-T05S-R13E   |
| 38 AMC 440959  | DB-62        | 2016-084594   |        |             |        | SEC15-T05S-R13E   |
| 39 AMC 440960  | DB-63        | 2016-084595   |        |             |        | SEC15-T05S-R13E   |
| 40 AMC 440961  | DB-64        | 2016-084596   |        |             |        | SEC15-T05S-R13E 🚭 |
| 41 AMC 440962  | DB-65        | 2016-084597   |        |             |        | SEC15-105S-13E    |
| 42 AMC 440963  | DB-66        | 2016-084598   |        |             |        | SEC15-705S-RT3E   |
| 43 AMC 440964  | DB-67        | 2016-084599   |        |             |        | SEC15-T05S-FE3E   |
| 44 AMC 440965  | DB-68        | 2016-084600   |        |             |        | SEC15-T05S-R13E   |
| 45 AMC 440966  | DB-69        | 2016-084601   |        |             |        | SEC15-T05S-R03E   |
|                |              |               |        |             |        | <b>元</b> 元 元      |
|                |              |               |        |             |        | N P P             |
|                |              |               |        |             |        | A Si Si           |
|                |              |               |        |             |        | 3 5               |
| Date: 3/3/2020 |              |               |        |             |        | Page 1 of 2       |