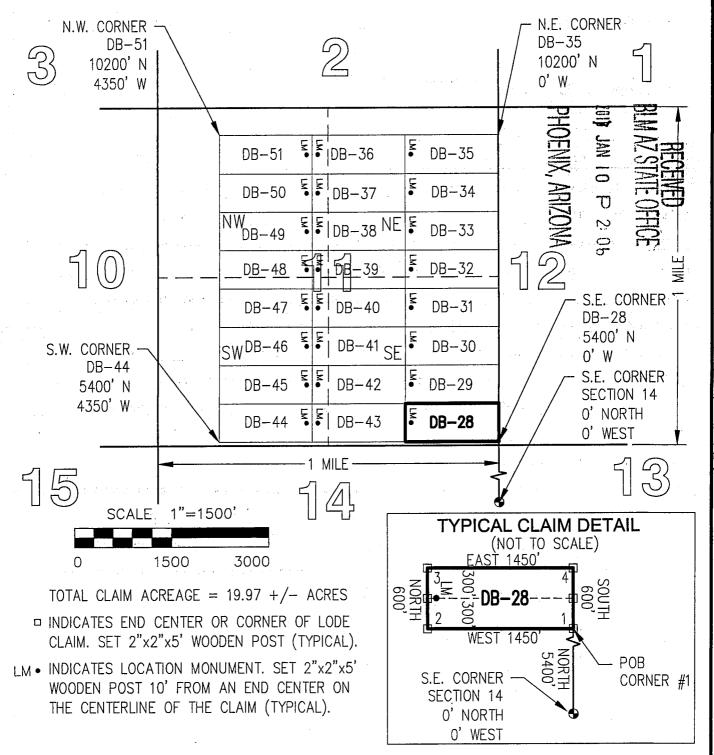

| >                                |                                                                                                     |           |                 |
|                                                                                                                                       |                                  |                                                                                                     |           | Form MCF100     |

# "DB-28" CLAIM

#### LOCATION OF THE DB-01 THROUGH DB-136 LODE CLAIMS

SITUATED IN SECTIONS 9, 10, 11, 14 AND 15, T5S, R13E, G&SRM, PINAL COUNTY, AZ



ALL CLAIMS ARE 1450' IN LENGTH & 600' IN WIDTH

#### **EXCEPT:**



# ATICH H U 926

\*\*Return To Address\*\*
Listed Below



#### OFFICIAL RECORDS OF PINAL COUNTY RECORDER VIRGINIA ROSS

DATE/TIME:

12/16/2016 1124

FEE:

\$10.00

PAGES:

2

FEE NUMBER: 2016-084561



| LOCATION NOTICE FOR LODE MINING CLAIM                                                                                                  |                    |                                            |                              |
|----------------------------------------------------------------------------------------------------------------------------------------|--------------------|--------------------------------------------|------------------------------|
| ☐ Amendment BLM Serial #