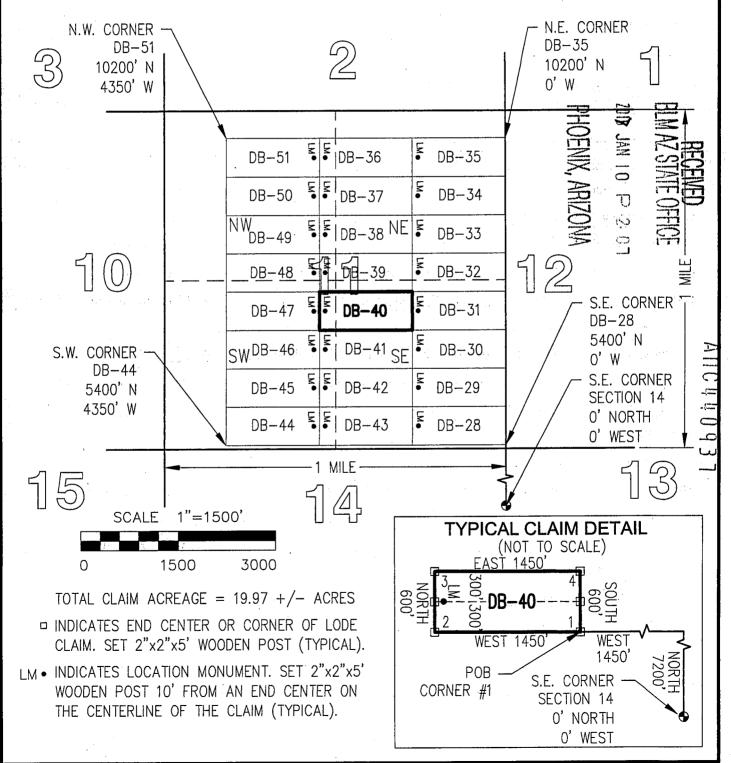

| County: Pina   | L            |               |        |             |        |                   |
|----------------|--------------|---------------|--------|-------------|--------|-------------------|
| State: AZ      | 01.1.1       | Origina       |        | Amende      |        |                   |
| BLM Serial #   |              | 5 Y 1 Gr 10 Y | Page # | Recording # | Page # |                   |
| ↑AMC 440898    |              | 2016-084533   |        |             |        | SEC14-T05S-R13E   |
| 2 AMC 440899   | DB-02        | 2016-084534   |        |             |        | SEC14-T05S-R13E   |
| 3 AMC 440900   | DB-03        | 2016-084535   |        |             |        | SEC14-T05S-R13E   |
| 4 AMC 440901   | DB-04        | 2016-084536   |        |             |        | SEC14-T05S-R13E   |
| 5 AMC 440902   | DB-05        | 2016-084537   |        |             |        | SEC14-T05S-R13E   |
| 6 AMC 440903   | DB-06        | 2016-084538   |        |             |        | SEC14-T05S-R13E   |
| 7 AMC 440904   | DB-07        | 2016-084539   |        |             |        | SEC14-T05S-R13E   |
| 8 AMC 440905   | DB-08        | 2016-084540   |        |             |        | SEC14-T05S-R13E   |
| 9 AMC 440906   | DB-09        | 2016-084541   |        |             |        | SEC14-T05S-R13E   |
| 10 AMC 440907  |              | 2016-084542   |        |             |        | SEC14-T05S-R13E   |
| 11 AMC 440908  | DB-11        | 2016-084543   |        |             |        | SEC14-T05S-R13E   |
| 12 AMC 440909  |              | 2016-084544   |        |             |        | SEC14-T05S-R13E   |
| 13 AMC 440910  | DB-13        | 2016-084545   |        |             |        | SEC14-T05S-R13E   |
| 14 AMC 440911  | DB-14        | 2016-084546   |        |             |        | SEC14-T05S-R13E   |
| 15 AMC 440912  | DB-15        | 2016-084547   |        |             |        | SEC14-T05S-R13E   |
| 16 AMC 440913  | DB-16        | 2016-084548   |        |             |        | SEC14-T05S-R13E   |
| 17 AMC 440914  | DB-17        | 2016-084549   |        |             |        | SEC14-T05S-R13E   |
| 18 AMC 440915  | DB-18        | 2016-084550   |        |             |        | SEC14-T05S-R13E   |
| 19 AMC 440916  | DB-19        | 2016-084551   |        |             |        | SEC14-T05S-R13E   |
| 20 AMC 440917  | DB-20        | 2016-084552   |        |             |        | SEC14-T05S-R13E   |
| 21 AMC 440918  | DB-21        | 2016-084553   |        |             |        | SEC14-T05S-R13E   |
| 22 AMC 440919  | DB-22        | 2016-084554   |        |             |        | SEC14-T05S-R13E   |
| 23 AMC 440920  | DB-23        | 2016-084555   |        |             |        | SEC14-T05S-R13E   |
| 24 AMC 440921  | DB-24        | 2016-084556   |        |             |        | SEC14-T05S-R13E   |
| 25 AMC 440922  | DB-25        | 2016-084557   |        |             |        | SEC14-T05S-R13E   |
| 26 AMC 440923  | DB-26        | 2016-084558   |        |             |        | SEC14-T05S-R13E   |
| 27 AMC 440924  | <b>DB-27</b> | 2016-084559   |        |             |        | SEC14-T05S-R13E   |
| 28 AMC 440949  | DB-52        | 2016-084584   |        |             |        | SEC15-T05S-R13E   |
| 29 AMC 440950  | DB-53        | 2016-084585   |        |             |        | SEC15-T05S-R13E   |
| 30 AMC 440951  | DB-54        | 2016-084586   |        |             |        | SEC15-T05S-R13E   |
| 31 AMC 440952  | DB-55        | 2016-084587   |        |             |        | SEC15-T05S-R13E   |
| 32 AMC 440953  | DB-56        | 2016-084588   |        |             |        | SEC15-T05S-R13E   |
| 33 AMC 440954  | DB-57        | 2016-084589   |        |             |        | SEC15-T05S-R13E   |
| 34 AMC 440955  | DB-58        | 2016-084590   |        |             |        | SEC15-T05S-R13E   |
| 35 AMC 440956  | DB-59        | 2016-084591   |        |             |        | SEC15-T05S-R13E   |
| 36 AMC 440957  | DB-60        | 2016-084592   |        |             |        | SEC15-T05S-R13E   |
| 37 AMC 440958  | DB-61        | 2016-084593   |        |             |        | SEC15-T05S-R13E   |
| 38 AMC 440959  | DB-62        | 2016-084594   |        |             |        | SEC15-T05S-R13E   |
| 39 AMC 440960  | DB-63        | 2016-084595   |        |             |        | SEC15-T05S-R13E   |
| 40 AMC 440961  | DB-64        | 2016-084596   |        |             |        | SEC15-T05S-R13E 🚭 |
| 41 AMC 440962  | DB-65        | 2016-084597   |        |             |        | SEC15-105S-13E    |
| 42 AMC 440963  | DB-66        | 2016-084598   |        |             |        | SEC15-705S-RT3E   |
| 43 AMC 440964  | DB-67        | 2016-084599   |        |             |        | SEC15-T05S-FE3E   |
| 44 AMC 440965  | DB-68        | 2016-084600   |        |             |        | SEC15-T05S-R13E   |
| 45 AMC 440966  | DB-69        | 2016-084601   |        |             |        | SEC15-T05S-R03E   |
|                |              |               |        |             |        | <b>元</b> 元 元      |
|                |              |               |        |             |        | N P P             |
|                |              |               |        |             |        | A Si Si           |
|                |              |               |        |             |        | 3 5               |
| Date: 3/3/2020 |              |               |        |             |        | Page 1 of 2       |