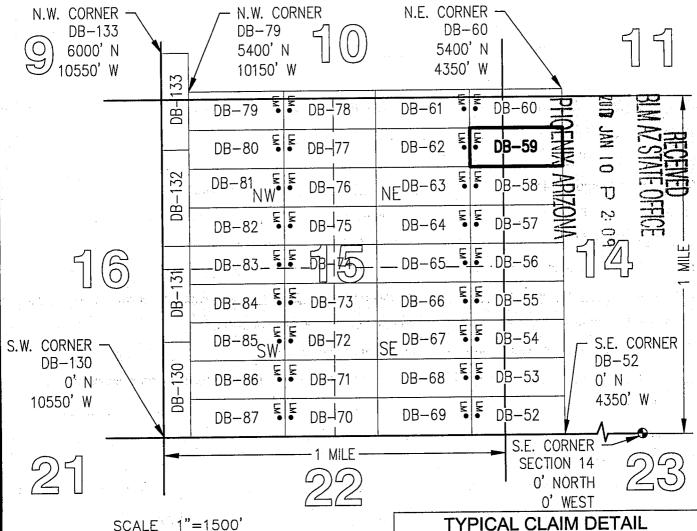

| County: Pina   | L            |               |        |             |        |                   |
|----------------|--------------|---------------|--------|-------------|--------|-------------------|
| State: AZ      | 01.1.1       | Origina       |        | Amende      |        |                   |
| BLM Serial #   |              | 5 Y 1 Gr 10 Y | Page # | Recording # | Page # |                   |
| ↑AMC 440898    |              | 2016-084533   |        |             |        | SEC14-T05S-R13E   |
| 2 AMC 440899   | DB-02        | 2016-084534   |        |             |        | SEC14-T05S-R13E   |
| 3 AMC 440900   | DB-03        | 2016-084535   |        |             |        | SEC14-T05S-R13E   |
| 4 AMC 440901   | DB-04        | 2016-084536   |        |             |        | SEC14-T05S-R13E   |
| 5 AMC 440902   | DB-05        | 2016-084537   |        |             |        | SEC14-T05S-R13E   |
| 6 AMC 440903   | DB-06        | 2016-084538   |        |             |        | SEC14-T05S-R13E   |
| 7 AMC 440904   | DB-07        | 2016-084539   |        |             |        | SEC14-T05S-R13E   |
| 8 AMC 440905   | DB-08        | 2016-084540   |        |             |        | SEC14-T05S-R13E   |
| 9 AMC 440906   | DB-09        | 2016-084541   |        |             |        | SEC14-T05S-R13E   |
| 10 AMC 440907  |              | 2016-084542   |        |             |        | SEC14-T05S-R13E   |
| 11 AMC 440908  | DB-11        | 2016-084543   |        |             |        | SEC14-T05S-R13E   |
| 12 AMC 440909  |              | 2016-084544   |        |             |        | SEC14-T05S-R13E   |
| 13 AMC 440910  | DB-13        | 2016-084545   |        |             |        | SEC14-T05S-R13E   |
| 14 AMC 440911  | DB-14        | 2016-084546   |        |             |        | SEC14-T05S-R13E   |
| 15 AMC 440912  | DB-15        | 2016-084547   |        |             |        | SEC14-T05S-R13E   |
| 16 AMC 440913  | DB-16        | 2016-084548   |        |             |        | SEC14-T05S-R13E   |
| 17 AMC 440914  | DB-17        | 2016-084549   |        |             |        | SEC14-T05S-R13E   |
| 18 AMC 440915  | DB-18        | 2016-084550   |        |             |        | SEC14-T05S-R13E   |
| 19 AMC 440916  | DB-19        | 2016-084551   |        |             |        | SEC14-T05S-R13E   |
| 20 AMC 440917  | DB-20        | 2016-084552   |        |             |        | SEC14-T05S-R13E   |
| 21 AMC 440918  | DB-21        | 2016-084553   |        |             |        | SEC14-T05S-R13E   |
| 22 AMC 440919  | DB-22        | 2016-084554   |        |             |        | SEC14-T05S-R13E   |
| 23 AMC 440920  | DB-23        | 2016-084555   |        |             |        | SEC14-T05S-R13E   |
| 24 AMC 440921  | DB-24        | 2016-084556   |        |             |        | SEC14-T05S-R13E   |
| 25 AMC 440922  | DB-25        | 2016-084557   |        |             |        | SEC14-T05S-R13E   |
| 26 AMC 440923  | DB-26        | 2016-084558   |        |             |        | SEC14-T05S-R13E   |
| 27 AMC 440924  | <b>DB-27</b> | 2016-084559   |        |             |        | SEC14-T05S-R13E   |
| 28 AMC 440949  | DB-52        | 2016-084584   |        |             |        | SEC15-T05S-R13E   |
| 29 AMC 440950  | DB-53        | 2016-084585   |        |             |        | SEC15-T05S-R13E   |
| 30 AMC 440951  | DB-54        | 2016-084586   |        |             |        | SEC15-T05S-R13E   |
| 31 AMC 440952  | DB-55        | 2016-084587   |        |             |        | SEC15-T05S-R13E   |
| 32 AMC 440953  | DB-56        | 2016-084588   |        |             |        | SEC15-T05S-R13E   |
| 33 AMC 440954  | DB-57        | 2016-084589   |        |             |        | SEC15-T05S-R13E   |
| 34 AMC 440955  | DB-58        | 2016-084590   |        |             |        | SEC15-T05S-R13E   |
| 35 AMC 440956  | DB-59        | 2016-084591   |        |             |        | SEC15-T05S-R13E   |
| 36 AMC 440957  | DB-60        | 2016-084592   |        |             |        | SEC15-T05S-R13E   |
| 37 AMC 440958  | DB-61        | 2016-084593   |        |             |        | SEC15-T05S-R13E   |
| 38 AMC 440959  | DB-62        | 2016-084594   |        |             |        | SEC15-T05S-R13E   |
| 39 AMC 440960  | DB-63        | 2016-084595   |        |             |        | SEC15-T05S-R13E   |
| 40 AMC 440961  | DB-64        | 2016-084596   |        |             |        | SEC15-T05S-R13E 🚭 |
| 41 AMC 440962  | DB-65        | 2016-084597   |        |             |        | SEC15-105S-13E    |
| 42 AMC 440963  | DB-66        | 2016-084598   |        |             |        | SEC15-705S-RT3E   |
| 43 AMC 440964  | DB-67        | 2016-084599   |        |             |        | SEC15-T05S-FE3E   |
| 44 AMC 440965  | DB-68        | 2016-084600   |        |             |        | SEC15-T05S-R13E   |
| 45 AMC 440966  | DB-69        | 2016-084601   |        |             |        | SEC15-T05S-R03E   |
|                |              |               |        |             |        | <b>元</b> 元 元      |
|                |              |               |        |             |        | N P P             |
|                |              |               |        |             |        | A Si Si           |
|                |              |               |        |             |        | 3 5               |
| Date: 3/3/2020 |              |               |        |             |        | Page 1 of 2       |