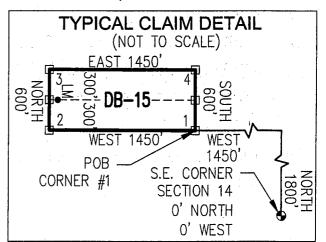

|                 |                                       |                | m MCF100     |

Revised July 2014

## **"DB-15" CLAIM**

## LOCATION OF THE DB-01 THROUGH DB-136 LODE CLAIMS

SITUATED IN SECTIONS 9, 10, 11, 14 AND 15, T5S, R13E, G&SRM, PINAL COUNTY, AZ

ALL CLAIMS ARE 1450' IN LENGTH & 600' IN WIDTH

## **EXCEPT**:

CLAIM NUMBERS 130 THROUGH 135 WHICH ARE 1500' IN LENGTH & 400' IN WIDTH AND CLAIM NUMBER 136 WHICH IS 1200' IN LENGTH & 400' IN WIDTH



SCALE 1"=1500' 1500 3000

- □ INDICATES END CENTER OR CORNER OF LODE CLAIM. SET 2"x2"x5' WOODEN POST (TYPICAL).
- LM INDICATES LOCATION MONUMENT. SET 2"x2"x5' WOODEN POST 10' FROM AN END CENTER ON THE CENTERLINE OF THE CLAIM (TYPICAL).



# ANCUU0913

\*\*Return To Address\*\* Listed Below



## OFFICIAL RECORDS OF PINAL COUNTY RECORDER VIRGINIA ROSS

DATE/TIME:

12/16/2016 1124

FEE:

\$10.00

PAGES: FEE NUMBER: 2 2016-084548



| LOCATION NOTICE FOR LODE MINING CLAIM                                                                                                 |                    |                | <del></del>    |                              |
|---------------------------------------------------------------------------------------------------------------------------------------|--------------------|----------------|----------------|------------------------------|
| ☐ Amendment BLM Serial #                                                                                                              | DIM