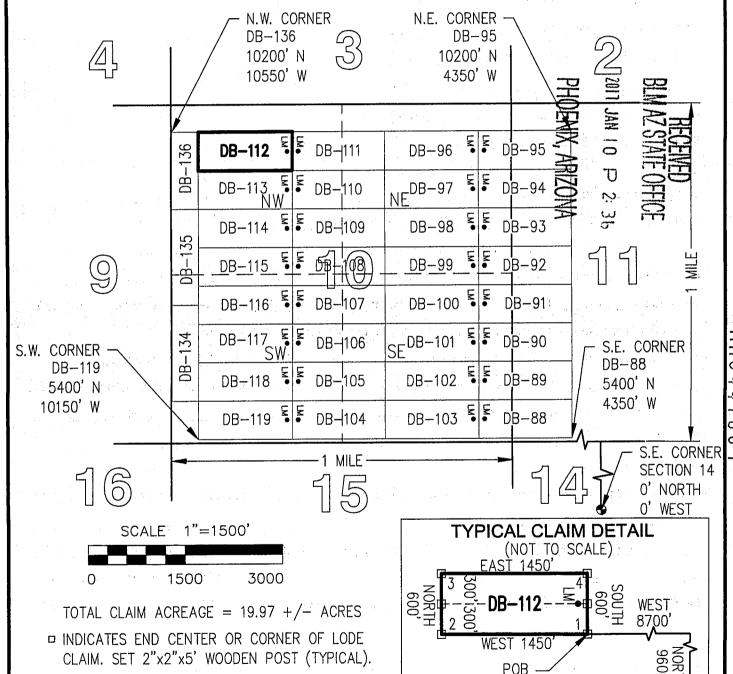

|                      |                  |                 |
| Signature(s)                                                                                                |                      |                  |                 |
|                                                                                                             |                      |                  | Form MCF100     |

#### LOCATION OF THE DB-01 THROUGH DB-136 LODE CLAIMS

SITUATED IN SECTIONS 9, 10, 11, 14 AND 15, T5S, R13E, G&SRM, PINAL COUNTY, AZ

ALL CLAIMS ARE 1450' IN LENGTH & 600' IN WIDTH

#### **EXCEPT:**

CLAIM NUMBERS 130 THROUGH 135 WHICH ARE 1500' IN LENGTH & 400' IN WIDTH AND CLAIM NUMBER 136 WHICH IS 1200' IN LENGTH & 400' IN WIDTH



IM • INDICATES LOCATION MONUMENT. SET 2"x2"x5'

WOODEN POST 10' FROM AN END CENTER ON

THE CENTERLINE OF THE CLAIM (TYPICAL).

S.E. CORNER

SECTION 14

O' NORTH

O' WEST

CORNER #1

Listed Below



## OFFICIAL RECORDS OF A 8 PINAL COUNTY RECORDER VIRGINIA ROSS

DATE/TIME:

12/16/2016 1124

FEE: PAGES: \$10.00

2

FEE NUMBER:

2016-084645



| LOCATION NOTICE FOR LODE MINING CLAIM                                                                                                |                      | 卫 :                                     |                                         |
|--------------------------------------------------------------------------------------------------------------------------------------|----------------------|-----------------------------------------|----------