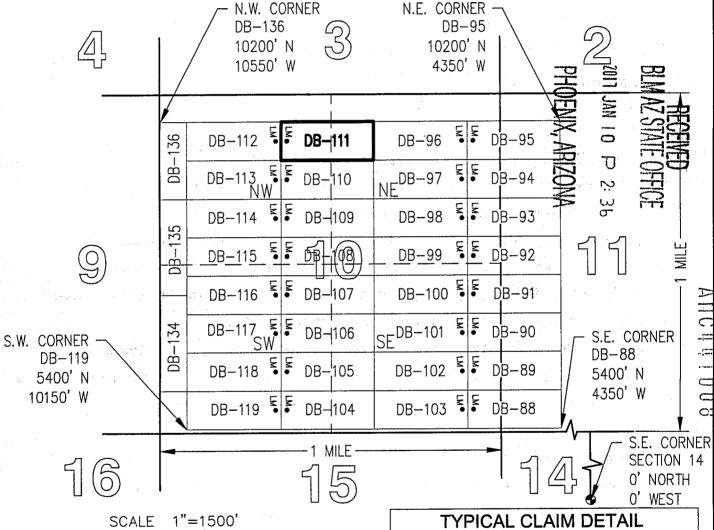

| County: Pina   | L            |               |        |             |        |                   |
|----------------|--------------|---------------|--------|-------------|--------|-------------------|
| State: AZ      | 01.1.1       | Origina       |        | Amende      |        |                   |
| BLM Serial #   |              | 5 Y 1 Gr 10 Y | Page # | Recording # | Page # |                   |
| ↑AMC 440898    |              | 2016-084533   |        |             |        | SEC14-T05S-R13E   |
| 2 AMC 440899   | DB-02        | 2016-084534   |        |             |        | SEC14-T05S-R13E   |
| 3 AMC 440900   | DB-03        | 2016-084535   |        |             |        | SEC14-T05S-R13E   |
| 4 AMC 440901   | DB-04        | 2016-084536   |        |             |        | SEC14-T05S-R13E   |
| 5 AMC 440902   | DB-05        | 2016-084537   |        |             |        | SEC14-T05S-R13E   |
| 6 AMC 440903   | DB-06        | 2016-084538   |        |             |        | SEC14-T05S-R13E   |
| 7 AMC 440904   | DB-07        | 2016-084539   |        |             |        | SEC14-T05S-R13E   |
| 8 AMC 440905   | DB-08        | 2016-084540   |        |             |        | SEC14-T05S-R13E   |
| 9 AMC 440906   | DB-09        | 2016-084541   |        |             |        | SEC14-T05S-R13E   |
| 10 AMC 440907  |              | 2016-084542   |        |             |        | SEC14-T05S-R13E   |
| 11 AMC 440908  | DB-11        | 2016-084543   |        |             |        | SEC14-T05S-R13E   |
| 12 AMC 440909  |              | 2016-084544   |        |             |        | SEC14-T05S-R13E   |
| 13 AMC 440910  | DB-13        | 2016-084545   |        |             |        | SEC14-T05S-R13E   |
| 14 AMC 440911  | DB-14        | 2016-084546   |        |             |        | SEC14-T05S-R13E   |
| 15 AMC 440912  | DB-15        | 2016-084547   |        |             |        | SEC14-T05S-R13E   |
| 16 AMC 440913  | DB-16        | 2016-084548   |        |             |        | SEC14-T05S-R13E   |
| 17 AMC 440914  | DB-17        | 2016-084549   |        |             |        | SEC14-T05S-R13E   |
| 18 AMC 440915  | DB-18        | 2016-084550   |        |             |        | SEC14-T05S-R13E   |
| 19 AMC 440916  | DB-19        | 2016-084551   |        |             |        | SEC14-T05S-R13E   |
| 20 AMC 440917  | DB-20        | 2016-084552   |        |             |        | SEC14-T05S-R13E   |
| 21 AMC 440918  | DB-21        | 2016-084553   |        |             |        | SEC14-T05S-R13E   |
| 22 AMC 440919  | DB-22        | 2016-084554   |        |             |        | SEC14-T05S-R13E   |
| 23 AMC 440920  | DB-23        | 2016-084555   |        |             |        | SEC14-T05S-R13E   |
| 24 AMC 440921  | DB-24        | 2016-084556   |        |             |        | SEC14-T05S-R13E   |
| 25 AMC 440922  | DB-25        | 2016-084557   |        |             |        | SEC14-T05S-R13E   |
| 26 AMC 440923  | DB-26        | 2016-084558   |        |             |        | SEC14-T05S-R13E   |
| 27 AMC 440924  | <b>DB-27</b> | 2016-084559   |        |             |        | SEC14-T05S-R13E   |
| 28 AMC 440949  | DB-52        | 2016-084584   |        |             |        | SEC15-T05S-R13E   |
| 29 AMC 440950  | DB-53        | 2016-084585   |        |             |        | SEC15-T05S-R13E   |
| 30 AMC 440951  | DB-54        | 2016-084586   |        |             |        | SEC15-T05S-R13E   |
| 31 AMC 440952  | DB-55        | 2016-084587   |        |             |        | SEC15-T05S-R13E   |
| 32 AMC 440953  | DB-56        | 2016-084588   |        |             |        | SEC15-T05S-R13E   |
| 33 AMC 440954  | DB-57        | 2016-084589   |        |             |        | SEC15-T05S-R13E   |
| 34 AMC 440955  | DB-58        | 2016-084590   |        |             |        | SEC15-T05S-R13E   |
| 35 AMC 440956  | DB-59        | 2016-084591   |        |             |        | SEC15-T05S-R13E   |
| 36 AMC 440957  | DB-60        | 2016-084592   |        |             |        | SEC15-T05S-R13E   |
| 37 AMC 440958  | DB-61        | 2016-084593   |        |             |        | SEC15-T05S-R13E   |
| 38 AMC 440959  | DB-62        | 2016-084594   |        |             |        | SEC15-T05S-R13E   |
| 39 AMC 440960  | DB-63        | 2016-084595   |        |             |        | SEC15-T05S-R13E   |
| 40 AMC 440961  | DB-64        | 2016-084596   |        |             |        | SEC15-T05S-R13E 🚭 |
| 41 AMC 440962  | DB-65        | 2016-084597   |        |             |        | SEC15-105S-13E    |
| 42 AMC 440963  | DB-66        | 2016-084598   |        |             |        | SEC15-705S-RT3E   |
| 43 AMC 440964  | DB-67        | 2016-084599   |        |             |        | SEC15-T05S-FE3E   |
| 44 AMC 440965  | DB-68        | 2016-084600   |        |             |        | SEC15-T05S-R13E   |
| 45 AMC 440966  | DB-69        | 2016-084601   |        |             |        | SEC15-T05S-R03E   |
|                |              |               |        |             |        | <b>元</b> 元 元      |
|                |              |               |        |             |        | N P P             |
|                |              |               |        |             |        | A Si Si           |
|                |              |               |        |             |        | 3 5               |
| Date: 3/3/2020 |              |               |        |             |        | Page 1 of 2       |