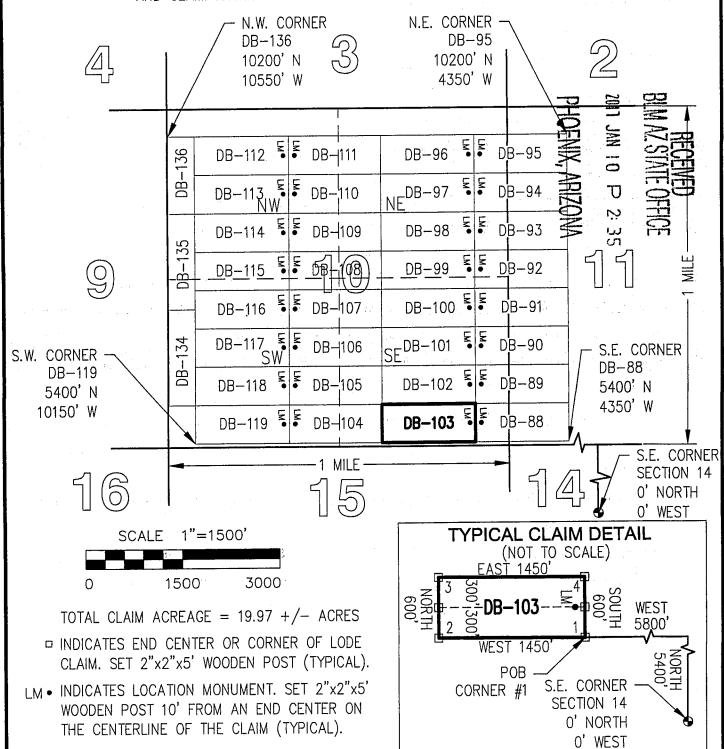

| County: Pina   | L            |               |        |             |        |                   |
|----------------|--------------|---------------|--------|-------------|--------|-------------------|
| State: AZ      | 01.1.1       | Origina       |        | Amende      |        |                   |
| BLM Serial #   |              | 5 Y 1 Gr 10 Y | Page # | Recording # | Page # |                   |
| ↑AMC 440898    |              | 2016-084533   |        |             |        | SEC14-T05S-R13E   |
| 2 AMC 440899   | DB-02        | 2016-084534   |        |             |        | SEC14-T05S-R13E   |
| 3 AMC 440900   | DB-03        | 2016-084535   |        |             |        | SEC14-T05S-R13E   |
| 4 AMC 440901   | DB-04        | 2016-084536   |        |             |        | SEC14-T05S-R13E   |
| 5 AMC 440902   | DB-05        | 2016-084537   |        |             |        | SEC14-T05S-R13E   |
| 6 AMC 440903   | DB-06        | 2016-084538   |        |             |        | SEC14-T05S-R13E   |
| 7 AMC 440904   | DB-07        | 2016-084539   |        |             |        | SEC14-T05S-R13E   |
| 8 AMC 440905   | DB-08        | 2016-084540   |        |             |        | SEC14-T05S-R13E   |
| 9 AMC 440906   | DB-09        | 2016-084541   |        |             |        | SEC14-T05S-R13E   |
| 10 AMC 440907  |              | 2016-084542   |        |             |        | SEC14-T05S-R13E   |
| 11 AMC 440908  | DB-11        | 2016-084543   |        |             |        | SEC14-T05S-R13E   |
| 12 AMC 440909  |              | 2016-084544   |        |             |        | SEC14-T05S-R13E   |
| 13 AMC 440910  | DB-13        | 2016-084545   |        |             |        | SEC14-T05S-R13E   |
| 14 AMC 440911  | DB-14        | 2016-084546   |        |             |        | SEC14-T05S-R13E   |
| 15 AMC 440912  | DB-15        | 2016-084547   |        |             |        | SEC14-T05S-R13E   |
| 16 AMC 440913  | DB-16        | 2016-084548   |        |             |        | SEC14-T05S-R13E   |
| 17 AMC 440914  | DB-17        | 2016-084549   |        |             |        | SEC14-T05S-R13E   |
| 18 AMC 440915  | DB-18        | 2016-084550   |        |             |        | SEC14-T05S-R13E   |
| 19 AMC 440916  | DB-19        | 2016-084551   |        |             |        | SEC14-T05S-R13E   |
| 20 AMC 440917  | DB-20        | 2016-084552   |        |             |        | SEC14-T05S-R13E   |
| 21 AMC 440918  | DB-21        | 2016-084553   |        |             |        | SEC14-T05S-R13E   |
| 22 AMC 440919  | DB-22        | 2016-084554   |        |             |        | SEC14-T05S-R13E   |
| 23 AMC 440920  | DB-23        | 2016-084555   |        |             |        | SEC14-T05S-R13E   |
| 24 AMC 440921  | DB-24        | 2016-084556   |        |             |        | SEC14-T05S-R13E   |
| 25 AMC 440922  | DB-25        | 2016-084557   |        |             |        | SEC14-T05S-R13E   |
| 26 AMC 440923  | DB-26        | 2016-084558   |        |             |        | SEC14-T05S-R13E   |
| 27 AMC 440924  | <b>DB-27</b> | 2016-084559   |        |             |        | SEC14-T05S-R13E   |
| 28 AMC 440949  | DB-52        | 2016-084584   |        |             |        | SEC15-T05S-R13E   |
| 29 AMC 440950  | DB-53        | 2016-084585   |        |             |        | SEC15-T05S-R13E   |
| 30 AMC 440951  | DB-54        | 2016-084586   |        |             |        | SEC15-T05S-R13E   |
| 31 AMC 440952  | DB-55        | 2016-084587   |        |             |        | SEC15-T05S-R13E   |
| 32 AMC 440953  | DB-56        | 2016-084588   |        |             |        | SEC15-T05S-R13E   |
| 33 AMC 440954  | DB-57        | 2016-084589   |        |             |        | SEC15-T05S-R13E   |
| 34 AMC 440955  | DB-58        | 2016-084590   |        |             |        | SEC15-T05S-R13E   |
| 35 AMC 440956  | DB-59        | 2016-084591   |        |             |        | SEC15-T05S-R13E   |
| 36 AMC 440957  | DB-60        | 2016-084592   |        |             |        | SEC15-T05S-R13E   |
| 37 AMC 440958  | DB-61        | 2016-084593   |        |             |        | SEC15-T05S-R13E   |
| 38 AMC 440959  | DB-62        | 2016-084594   |        |             |        | SEC15-T05S-R13E   |
| 39 AMC 440960  | DB-63        | 2016-084595   |        |             |        | SEC15-T05S-R13E   |
| 40 AMC 440961  | DB-64        | 2016-084596   |        |             |        | SEC15-T05S-R13E 🚭 |
| 41 AMC 440962  | DB-65        | 2016-084597   |        |             |        | SEC15-105S-13E    |
| 42 AMC 440963  | DB-66        | 2016-084598   |        |             |        | SEC15-705S-RT3E   |
| 43 AMC 440964  | DB-67        | 2016-084599   |        |             |        | SEC15-T05S-FE3E   |
| 44 AMC 440965  | DB-68        | 2016-084600   |        |             |        | SEC15-T05S-R13E   |
| 45 AMC 440966  | DB-69        | 2016-084601   |        |             |        | SEC15-T05S-R03E   |
|                |              |               |        |             |        | <b>元</b> 元 元      |
|                |              |               |        |             |        | N P P             |
|                |              |               |        |             |        | A Si Si           |
|                |              |               |        |             |        | 3 5               |
| Date: 3/3/2020 |              |               |        |             |        | Page 1 of 2       |