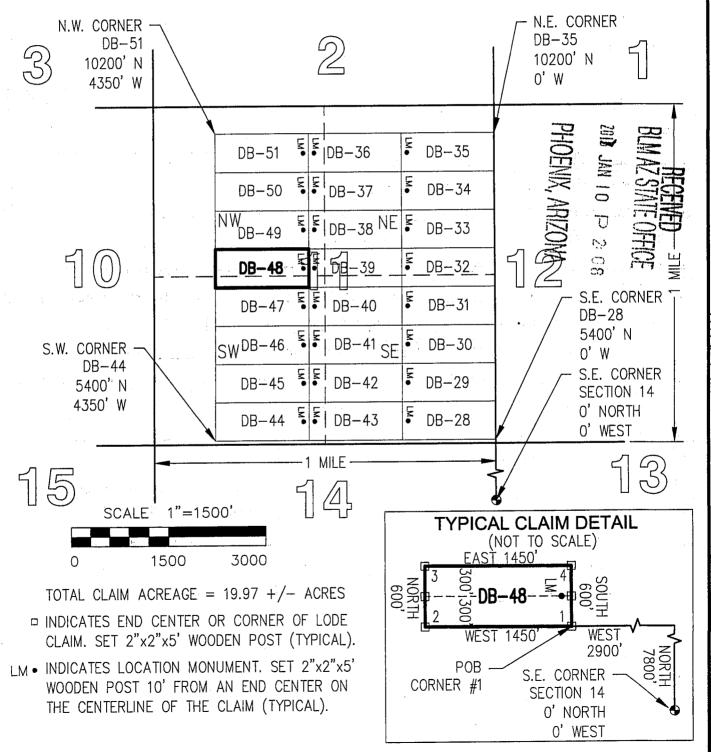

| County: Pina   | L            |               |        |             |        |                   |
|----------------|--------------|---------------|--------|-------------|--------|-------------------|
| State: AZ      | 01.1.1       | Origina       |        | Amende      |        |                   |
| BLM Serial #   |              | 5 Y 1 Gr 10 Y | Page # | Recording # | Page # |                   |
| ↑AMC 440898    |              | 2016-084533   |        |             |        | SEC14-T05S-R13E   |
| 2 AMC 440899   | DB-02        | 2016-084534   |        |             |        | SEC14-T05S-R13E   |
| 3 AMC 440900   | DB-03        | 2016-084535   |        |             |        | SEC14-T05S-R13E   |
| 4 AMC 440901   | DB-04        | 2016-084536   |        |             |        | SEC14-T05S-R13E   |
| 5 AMC 440902   | DB-05        | 2016-084537   |        |             |        | SEC14-T05S-R13E   |
| 6 AMC 440903   | DB-06        | 2016-084538   |        |             |        | SEC14-T05S-R13E   |
| 7 AMC 440904   | DB-07        | 2016-084539   |        |             |        | SEC14-T05S-R13E   |
| 8 AMC 440905   | DB-08        | 2016-084540   |        |             |        | SEC14-T05S-R13E   |
| 9 AMC 440906   | DB-09        | 2016-084541   |        |             |        | SEC14-T05S-R13E   |
| 10 AMC 440907  |              | 2016-084542   |        |             |        | SEC14-T05S-R13E   |
| 11 AMC 440908  | DB-11        | 2016-084543   |        |             |        | SEC14-T05S-R13E   |
| 12 AMC 440909  |              | 2016-084544   |        |             |        | SEC14-T05S-R13E   |
| 13 AMC 440910  | DB-13        | 2016-084545   |        |             |        | SEC14-T05S-R13E   |
| 14 AMC 440911  | DB-14        | 2016-084546   |        |             |        | SEC14-T05S-R13E   |
| 15 AMC 440912  | DB-15        | 2016-084547   |        |             |        | SEC14-T05S-R13E   |
| 16 AMC 440913  | DB-16        | 2016-084548   |        |             |        | SEC14-T05S-R13E   |
| 17 AMC 440914  | DB-17        | 2016-084549   |        |             |        | SEC14-T05S-R13E   |
| 18 AMC 440915  | DB-18        | 2016-084550   |        |             |        | SEC14-T05S-R13E   |
| 19 AMC 440916  | DB-19        | 2016-084551   |        |             |        | SEC14-T05S-R13E   |
| 20 AMC 440917  | DB-20        | 2016-084552   |        |             |        | SEC14-T05S-R13E   |
| 21 AMC 440918  | DB-21        | 2016-084553   |        |             |        | SEC14-T05S-R13E   |
| 22 AMC 440919  | DB-22        | 2016-084554   |        |             |        | SEC14-T05S-R13E   |
| 23 AMC 440920  | DB-23        | 2016-084555   |        |             |        | SEC14-T05S-R13E   |
| 24 AMC 440921  | DB-24        | 2016-084556   |        |             |        | SEC14-T05S-R13E   |
| 25 AMC 440922  | DB-25        | 2016-084557   |        |             |        | SEC14-T05S-R13E   |
| 26 AMC 440923  | DB-26        | 2016-084558   |        |             |        | SEC14-T05S-R13E   |
| 27 AMC 440924  | <b>DB-27</b> | 2016-084559   |        |             |        | SEC14-T05S-R13E   |
| 28 AMC 440949  | DB-52        | 2016-084584   |        |             |        | SEC15-T05S-R13E   |
| 29 AMC 440950  | DB-53        | 2016-084585   |        |             |        | SEC15-T05S-R13E   |
| 30 AMC 440951  | DB-54        | 2016-084586   |        |             |        | SEC15-T05S-R13E   |
| 31 AMC 440952  | DB-55        | 2016-084587   |        |             |        | SEC15-T05S-R13E   |
| 32 AMC 440953  | DB-56        | 2016-084588   |        |             |        | SEC15-T05S-R13E   |
| 33 AMC 440954  | DB-57        | 2016-084589   |        |             |        | SEC15-T05S-R13E   |
| 34 AMC 440955  | DB-58        | 2016-084590   |        |             |        | SEC15-T05S-R13E   |
| 35 AMC 440956  | DB-59        | 2016-084591   |        |             |        | SEC15-T05S-R13E   |
| 36 AMC 440957  | DB-60        | 2016-084592   |        |             |        | SEC15-T05S-R13E   |
| 37 AMC 440958  | DB-61        | 2016-084593   |        |             |        | SEC15-T05S-R13E   |
| 38 AMC 440959  | DB-62        | 2016-084594   |        |             |        | SEC15-T05S-R13E   |
| 39 AMC 440960  | DB-63        | 2016-084595   |        |             |        | SEC15-T05S-R13E   |
| 40 AMC 440961  | DB-64        | 2016-084596   |        |             |        | SEC15-T05S-R13E 🚭 |
| 41 AMC 440962  | DB-65        | 2016-084597   |        |             |        | SEC15-105S-13E    |
| 42 AMC 440963  | DB-66        | 2016-084598   |        |             |        | SEC15-705S-RT3E   |
| 43 AMC 440964  | DB-67        | 2016-084599   |        |             |        | SEC15-T05S-FE3E   |
| 44 AMC 440965  | DB-68        | 2016-084600   |        |             |        | SEC15-T05S-R13E   |
| 45 AMC 440966  | DB-69        | 2016-084601   |        |             |        | SEC15-T05S-R03E   |
|                |              |               |        |             |        | <b>元</b> 元 元      |
|                |              |               |        |             |        | N P P             |
|                |              |               |        |             |        | A Si Si           |
|                |              |               |        |             |        | 3 5               |
| Date: 3/3/2020 |              |               |        |             |        | Page 1 of 2       |