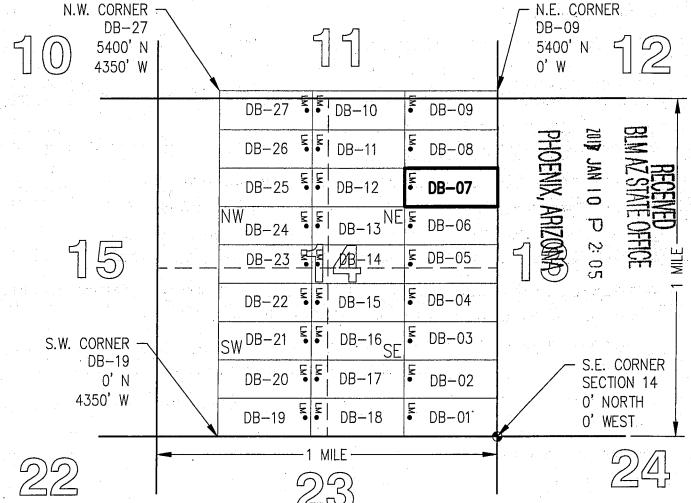

| County: Pina   | L            |               |        |             |        |                   |
|----------------|--------------|---------------|--------|-------------|--------|-------------------|
| State: AZ      | 01.1.1       | Origina       |        | Amende      |        |                   |
| BLM Serial #   |              | 5 Y 1 Gr 10 Y | Page # | Recording # | Page # |                   |
| ↑AMC 440898    |              | 2016-084533   |        |             |        | SEC14-T05S-R13E   |
| 2 AMC 440899   | DB-02        | 2016-084534   |        |             |        | SEC14-T05S-R13E   |
| 3 AMC 440900   | DB-03        | 2016-084535   |        |             |        | SEC14-T05S-R13E   |
| 4 AMC 440901   | DB-04        | 2016-084536   |        |             |        | SEC14-T05S-R13E   |
| 5 AMC 440902   | DB-05        | 2016-084537   |        |             |        | SEC14-T05S-R13E   |
| 6 AMC 440903   | DB-06        | 2016-084538   |        |             |        | SEC14-T05S-R13E   |
| 7 AMC 440904   | DB-07        | 2016-084539   |        |             |        | SEC14-T05S-R13E   |
| 8 AMC 440905   | DB-08        | 2016-084540   |        |             |        | SEC14-T05S-R13E   |
| 9 AMC 440906   | DB-09        | 2016-084541   |        |             |        | SEC14-T05S-R13E   |
| 10 AMC 440907  |              | 2016-084542   |        |             |        | SEC14-T05S-R13E   |
| 11 AMC 440908  | DB-11        | 2016-084543   |        |             |        | SEC14-T05S-R13E   |
| 12 AMC 440909  |              | 2016-084544   |        |             |        | SEC14-T05S-R13E   |
| 13 AMC 440910  | DB-13        | 2016-084545   |        |             |        | SEC14-T05S-R13E   |
| 14 AMC 440911  | DB-14        | 2016-084546   |        |             |        | SEC14-T05S-R13E   |
| 15 AMC 440912  | DB-15        | 2016-084547   |        |             |        | SEC14-T05S-R13E   |
| 16 AMC 440913  | DB-16        | 2016-084548   |        |             |        | SEC14-T05S-R13E   |
| 17 AMC 440914  | DB-17        | 2016-084549   |        |             |        | SEC14-T05S-R13E   |
| 18 AMC 440915  | DB-18        | 2016-084550   |        |             |        | SEC14-T05S-R13E   |
| 19 AMC 440916  | DB-19        | 2016-084551   |        |             |        | SEC14-T05S-R13E   |
| 20 AMC 440917  | DB-20        | 2016-084552   |        |             |        | SEC14-T05S-R13E   |
| 21 AMC 440918  | DB-21        | 2016-084553   |        |             |        | SEC14-T05S-R13E   |
| 22 AMC 440919  | DB-22        | 2016-084554   |        |             |        | SEC14-T05S-R13E   |
| 23 AMC 440920  | DB-23        | 2016-084555   |        |             |        | SEC14-T05S-R13E   |
| 24 AMC 440921  | DB-24        | 2016-084556   |        |             |        | SEC14-T05S-R13E   |
| 25 AMC 440922  | DB-25        | 2016-084557   |        |             |        | SEC14-T05S-R13E   |
| 26 AMC 440923  | DB-26        | 2016-084558   |        |             |        | SEC14-T05S-R13E   |
| 27 AMC 440924  | <b>DB-27</b> | 2016-084559   |        |             |        | SEC14-T05S-R13E   |
| 28 AMC 440949  | DB-52        | 2016-084584   |        |             |        | SEC15-T05S-R13E   |
| 29 AMC 440950  | DB-53        | 2016-084585   |        |             |        | SEC15-T05S-R13E   |
| 30 AMC 440951  | DB-54        | 2016-084586   |        |             |        | SEC15-T05S-R13E   |
| 31 AMC 440952  | DB-55        | 2016-084587   |        |             |        | SEC15-T05S-R13E   |
| 32 AMC 440953  | DB-56        | 2016-084588   |        |             |        | SEC15-T05S-R13E   |
| 33 AMC 440954  | DB-57        | 2016-084589   |        |             |        | SEC15-T05S-R13E   |
| 34 AMC 440955  | DB-58        | 2016-084590   |        |             |        | SEC15-T05S-R13E   |
| 35 AMC 440956  | DB-59        | 2016-084591   |        |             |        | SEC15-T05S-R13E   |
| 36 AMC 440957  | DB-60        | 2016-084592   |        |             |        | SEC15-T05S-R13E   |
| 37 AMC 440958  | DB-61        | 2016-084593   |        |             |        | SEC15-T05S-R13E   |
| 38 AMC 440959  | DB-62        | 2016-084594   |        |             |        | SEC15-T05S-R13E   |
| 39 AMC 440960  | DB-63        | 2016-084595   |        |             |        | SEC15-T05S-R13E   |
| 40 AMC 440961  | DB-64        | 2016-084596   |        |             |        | SEC15-T05S-R13E 🚭 |
| 41 AMC 440962  | DB-65        | 2016-084597   |        |             |        | SEC15-105S-13E    |
| 42 AMC 440963  | DB-66        | 2016-084598   |        |             |        | SEC15-705S-RT3E   |
| 43 AMC 440964  | DB-67        | 2016-084599   |        |             |        | SEC15-T05S-FE3E   |
| 44 AMC 440965  | DB-68        | 2016-084600   |        |             |        | SEC15-T05S-R13E   |
| 45 AMC 440966  | DB-69        | 2016-084601   |        |             |        | SEC15-T05S-R03E   |
|                |              |               |        |             |        | <b>元</b> 元 元      |
|                |              |               |        |             |        | N P P             |
|                |              |               |        |             |        | A Si Si           |
|                |              |               |        |             |        | 3 5               |
| Date: 3/3/2020 |              |               |        |             |        | Page 1 of 2       |