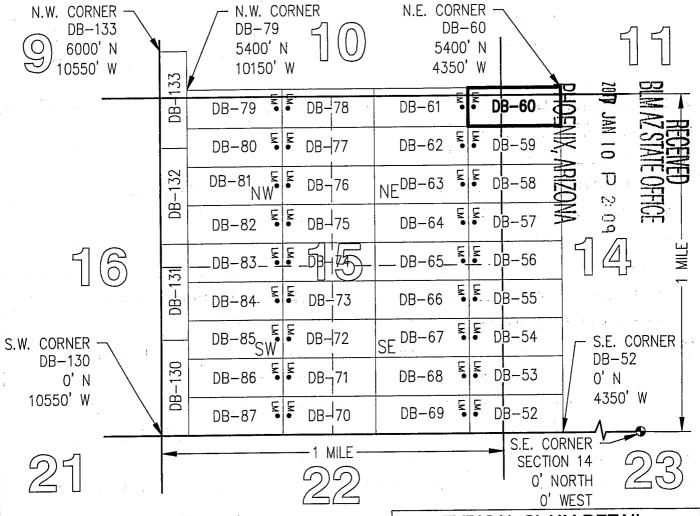

| County: Pina   | L            |               |        |             |        |                   |
|----------------|--------------|---------------|--------|-------------|--------|-------------------|
| State: AZ      | 01.1.1       | Origina       |        | Amende      |        |                   |
| BLM Serial #   |              | 5 Y 1 Gr 10 Y | Page # | Recording # | Page # |                   |
| ↑AMC 440898    |              | 2016-084533   |        |             |        | SEC14-T05S-R13E   |
| 2 AMC 440899   | DB-02        | 2016-084534   |        |             |        | SEC14-T05S-R13E   |
| 3 AMC 440900   | DB-03        | 2016-084535   |        |             |        | SEC14-T05S-R13E   |
| 4 AMC 440901   | DB-04        | 2016-084536   |        |             |        | SEC14-T05S-R13E   |
| 5 AMC 440902   | DB-05        | 2016-084537   |        |             |        | SEC14-T05S-R13E   |
| 6 AMC 440903   | DB-06        | 2016-084538   |        |             |        | SEC14-T05S-R13E   |
| 7 AMC 440904   | DB-07        | 2016-084539   |        |             |        | SEC14-T05S-R13E   |
| 8 AMC 440905   | DB-08        | 2016-084540   |        |             |        | SEC14-T05S-R13E   |
| 9 AMC 440906   | DB-09        | 2016-084541   |        |             |        | SEC14-T05S-R13E   |
| 10 AMC 440907  |              | 2016-084542   |        |             |        | SEC14-T05S-R13E   |
| 11 AMC 440908  | DB-11        | 2016-084543   |        |             |        | SEC14-T05S-R13E   |
| 12 AMC 440909  |              | 2016-084544   |        |             |        | SEC14-T05S-R13E   |
| 13 AMC 440910  | DB-13        | 2016-084545   |        |             |        | SEC14-T05S-R13E   |
| 14 AMC 440911  | DB-14        | 2016-084546   |        |             |        | SEC14-T05S-R13E   |
| 15 AMC 440912  | DB-15        | 2016-084547   |        |             |        | SEC14-T05S-R13E   |
| 16 AMC 440913  | DB-16        | 2016-084548   |        |             |        | SEC14-T05S-R13E   |
| 17 AMC 440914  | DB-17        | 2016-084549   |        |             |        | SEC14-T05S-R13E   |
| 18 AMC 440915  | DB-18        | 2016-084550   |        |             |        | SEC14-T05S-R13E   |
| 19 AMC 440916  | DB-19        | 2016-084551   |        |             |        | SEC14-T05S-R13E   |
| 20 AMC 440917  | DB-20        | 2016-084552   |        |             |        | SEC14-T05S-R13E   |
| 21 AMC 440918  | DB-21        | 2016-084553   |        |             |        | SEC14-T05S-R13E   |
| 22 AMC 440919  | DB-22        | 2016-084554   |        |             |        | SEC14-T05S-R13E   |
| 23 AMC 440920  | DB-23        | 2016-084555   |        |             |        | SEC14-T05S-R13E   |
| 24 AMC 440921  | DB-24        | 2016-084556   |        |             |        | SEC14-T05S-R13E   |
| 25 AMC 440922  | DB-25        | 2016-084557   |        |             |        | SEC14-T05S-R13E   |
| 26 AMC 440923  | DB-26        | 2016-084558   |        |             |        | SEC14-T05S-R13E   |
| 27 AMC 440924  | <b>DB-27</b> | 2016-084559   |        |             |        | SEC14-T05S-R13E   |
| 28 AMC 440949  | DB-52        | 2016-084584   |        |             |        | SEC15-T05S-R13E   |
| 29 AMC 440950  | DB-53        | 2016-084585   |        |             |        | SEC15-T05S-R13E   |
| 30 AMC 440951  | DB-54        | 2016-084586   |        |             |        | SEC15-T05S-R13E   |
| 31 AMC 440952  | DB-55        | 2016-084587   |        |             |        | SEC15-T05S-R13E   |
| 32 AMC 440953  | DB-56        | 2016-084588   |        |             |        | SEC15-T05S-R13E   |
| 33 AMC 440954  | DB-57        | 2016-084589   |        |             |        | SEC15-T05S-R13E   |
| 34 AMC 440955  | DB-58        | 2016-084590   |        |             |        | SEC15-T05S-R13E   |
| 35 AMC 440956  | DB-59        | 2016-084591   |        |             |        | SEC15-T05S-R13E   |
| 36 AMC 440957  | DB-60        | 2016-084592   |        |             |        | SEC15-T05S-R13E   |
| 37 AMC 440958  | DB-61        | 2016-084593   |        |             |        | SEC15-T05S-R13E   |
| 38 AMC 440959  | DB-62        | 2016-084594   |        |             |        | SEC15-T05S-R13E   |
| 39 AMC 440960  | DB-63        | 2016-084595   |        |             |        | SEC15-T05S-R13E   |
| 40 AMC 440961  | DB-64        | 2016-084596   |        |             |        | SEC15-T05S-R13E 🚭 |
| 41 AMC 440962  | DB-65        | 2016-084597   |        |             |        | SEC15-105S-13E    |
| 42 AMC 440963  | DB-66        | 2016-084598   |        |             |        | SEC15-705S-RT3E   |
| 43 AMC 440964  | DB-67        | 2016-084599   |        |             |        | SEC15-T05S-FE3E   |
| 44 AMC 440965  | DB-68        | 2016-084600   |        |             |        | SEC15-T05S-R13E   |
| 45 AMC 440966  | DB-69        | 2016-084601   |        |             |        | SEC15-T05S-R03E   |
|                |              |               |        |             |        | <b>元</b> 元 元      |
|                |              |               |        |             |        | N P P             |
|                |              |               |        |             |        | A Si Si           |
|                |              |               |        |             |        | 3 5               |
| Date: 3/3/2020 |              |               |        |             |        | Page 1 of 2       |