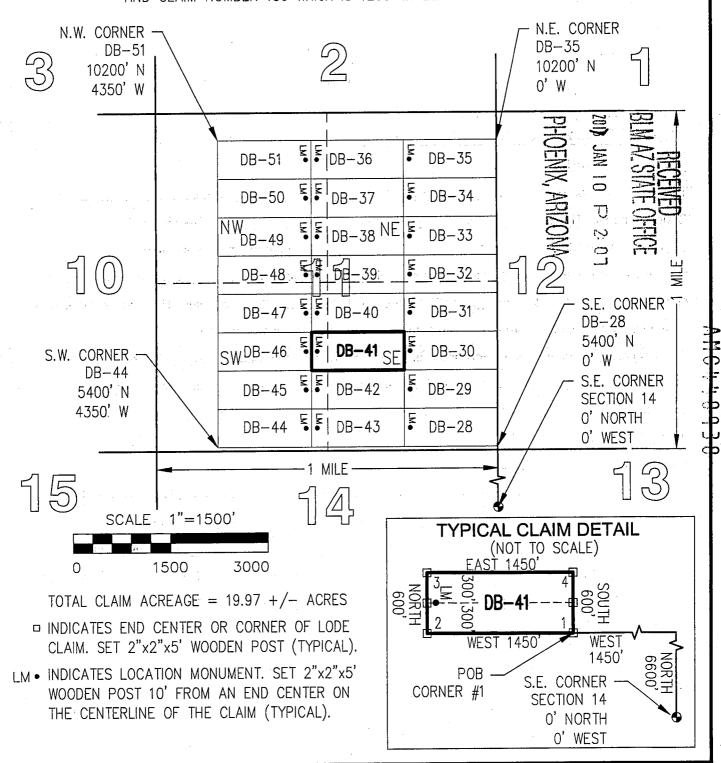

| County: Pina   | L            |               |        |             |        |                   |
|----------------|--------------|---------------|--------|-------------|--------|-------------------|
| State: AZ      | 01.1.1       | Origina       |        | Amende      |        |                   |
| BLM Serial #   |              | 5 Y 1 Gr 10 Y | Page # | Recording # | Page # |                   |
| ↑AMC 440898    |              | 2016-084533   |        |             |        | SEC14-T05S-R13E   |
| 2 AMC 440899   | DB-02        | 2016-084534   |        |             |        | SEC14-T05S-R13E   |
| 3 AMC 440900   | DB-03        | 2016-084535   |        |             |        | SEC14-T05S-R13E   |
| 4 AMC 440901   | DB-04        | 2016-084536   |        |             |        | SEC14-T05S-R13E   |
| 5 AMC 440902   | DB-05        | 2016-084537   |        |             |        | SEC14-T05S-R13E   |
| 6 AMC 440903   | DB-06        | 2016-084538   |        |             |        | SEC14-T05S-R13E   |
| 7 AMC 440904   | DB-07        | 2016-084539   |        |             |        | SEC14-T05S-R13E   |
| 8 AMC 440905   | DB-08        | 2016-084540   |        |             |        | SEC14-T05S-R13E   |
| 9 AMC 440906   | DB-09        | 2016-084541   |        |             |        | SEC14-T05S-R13E   |
| 10 AMC 440907  |              | 2016-084542   |        |             |        | SEC14-T05S-R13E   |
| 11 AMC 440908  | DB-11        | 2016-084543   |        |             |        | SEC14-T05S-R13E   |
| 12 AMC 440909  |              | 2016-084544   |        |             |        | SEC14-T05S-R13E   |
| 13 AMC 440910  | DB-13        | 2016-084545   |        |             |        | SEC14-T05S-R13E   |
| 14 AMC 440911  | DB-14        | 2016-084546   |        |             |        | SEC14-T05S-R13E   |
| 15 AMC 440912  | DB-15        | 2016-084547   |        |             |        | SEC14-T05S-R13E   |
| 16 AMC 440913  | DB-16        | 2016-084548   |        |             |        | SEC14-T05S-R13E   |
| 17 AMC 440914  | DB-17        | 2016-084549   |        |             |        | SEC14-T05S-R13E   |
| 18 AMC 440915  | DB-18        | 2016-084550   |        |             |        | SEC14-T05S-R13E   |
| 19 AMC 440916  | DB-19        | 2016-084551   |        |             |        | SEC14-T05S-R13E   |
| 20 AMC 440917  | DB-20        | 2016-084552   |        |             |        | SEC14-T05S-R13E   |
| 21 AMC 440918  | DB-21        | 2016-084553   |        |             |        | SEC14-T05S-R13E   |
| 22 AMC 440919  | DB-22        | 2016-084554   |        |             |        | SEC14-T05S-R13E   |
| 23 AMC 440920  | DB-23        | 2016-084555   |        |             |        | SEC14-T05S-R13E   |
| 24 AMC 440921  | DB-24        | 2016-084556   |        |             |        | SEC14-T05S-R13E   |
| 25 AMC 440922  | DB-25        | 2016-084557   |        |             |        | SEC14-T05S-R13E   |
| 26 AMC 440923  | DB-26        | 2016-084558   |        |             |        | SEC14-T05S-R13E   |
| 27 AMC 440924  | <b>DB-27</b> | 2016-084559   |        |             |        | SEC14-T05S-R13E   |
| 28 AMC 440949  | DB-52        | 2016-084584   |        |             |        | SEC15-T05S-R13E   |
| 29 AMC 440950  | DB-53        | 2016-084585   |        |             |        | SEC15-T05S-R13E   |
| 30 AMC 440951  | DB-54        | 2016-084586   |        |             |        | SEC15-T05S-R13E   |
| 31 AMC 440952  | DB-55        | 2016-084587   |        |             |        | SEC15-T05S-R13E   |
| 32 AMC 440953  | DB-56        | 2016-084588   |        |             |        | SEC15-T05S-R13E   |
| 33 AMC 440954  | DB-57        | 2016-084589   |        |             |        | SEC15-T05S-R13E   |
| 34 AMC 440955  | DB-58        | 2016-084590   |        |             |        | SEC15-T05S-R13E   |
| 35 AMC 440956  | DB-59        | 2016-084591   |        |             |        | SEC15-T05S-R13E   |
| 36 AMC 440957  | DB-60        | 2016-084592   |        |             |        | SEC15-T05S-R13E   |
| 37 AMC 440958  | DB-61        | 2016-084593   |        |             |        | SEC15-T05S-R13E   |
| 38 AMC 440959  | DB-62        | 2016-084594   |        |             |        | SEC15-T05S-R13E   |
| 39 AMC 440960  | DB-63        | 2016-084595   |        |             |        | SEC15-T05S-R13E   |
| 40 AMC 440961  | DB-64        | 2016-084596   |        |             |        | SEC15-T05S-R13E 🚭 |
| 41 AMC 440962  | DB-65        | 2016-084597   |        |             |        | SEC15-105S-13E    |
| 42 AMC 440963  | DB-66        | 2016-084598   |        |             |        | SEC15-705S-RT3E   |
| 43 AMC 440964  | DB-67        | 2016-084599   |        |             |        | SEC15-T05S-FE3E   |
| 44 AMC 440965  | DB-68        | 2016-084600   |        |             |        | SEC15-T05S-R13E   |
| 45 AMC 440966  | DB-69        | 2016-084601   |        |             |        | SEC15-T05S-R03E   |
|                |              |               |        |             |        | <b>元</b> 元 元      |
|                |              |               |        |             |        | N P P             |
|                |              |               |        |             |        | A Si Si           |
|                |              |               |        |             |        | 3 5               |
| Date: 3/3/2020 |              |               |        |             |        | Page 1 of 2       |