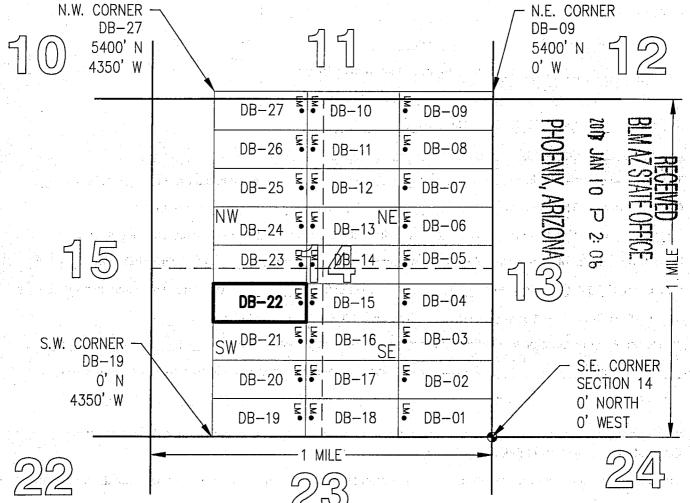

| County: Pina   | L            |               |        |             |        |                   |
|----------------|--------------|---------------|--------|-------------|--------|-------------------|
| State: AZ      | 01.1.1       | Origina       |        | Amende      |        |                   |
| BLM Serial #   |              | 5 Y 1 Gr 10 Y | Page # | Recording # | Page # |                   |
| ↑AMC 440898    |              | 2016-084533   |        |             |        | SEC14-T05S-R13E   |
| 2 AMC 440899   | DB-02        | 2016-084534   |        |             |        | SEC14-T05S-R13E   |
| 3 AMC 440900   | DB-03        | 2016-084535   |        |             |        | SEC14-T05S-R13E   |
| 4 AMC 440901   | DB-04        | 2016-084536   |        |             |        | SEC14-T05S-R13E   |
| 5 AMC 440902   | DB-05        | 2016-084537   |        |             |        | SEC14-T05S-R13E   |
| 6 AMC 440903   | DB-06        | 2016-084538   |        |             |        | SEC14-T05S-R13E   |
| 7 AMC 440904   | DB-07        | 2016-084539   |        |             |        | SEC14-T05S-R13E   |
| 8 AMC 440905   | DB-08        | 2016-084540   |        |             |        | SEC14-T05S-R13E   |
| 9 AMC 440906   | DB-09        | 2016-084541   |        |             |        | SEC14-T05S-R13E   |
| 10 AMC 440907  |              | 2016-084542   |        |             |        | SEC14-T05S-R13E   |
| 11 AMC 440908  | DB-11        | 2016-084543   |        |             |        | SEC14-T05S-R13E   |
| 12 AMC 440909  |              | 2016-084544   |        |             |        | SEC14-T05S-R13E   |
| 13 AMC 440910  | DB-13        | 2016-084545   |        |             |        | SEC14-T05S-R13E   |
| 14 AMC 440911  | DB-14        | 2016-084546   |        |             |        | SEC14-T05S-R13E   |
| 15 AMC 440912  | DB-15        | 2016-084547   |        |             |        | SEC14-T05S-R13E   |
| 16 AMC 440913  | DB-16        | 2016-084548   |        |             |        | SEC14-T05S-R13E   |
| 17 AMC 440914  | DB-17        | 2016-084549   |        |             |        | SEC14-T05S-R13E   |
| 18 AMC 440915  | DB-18        | 2016-084550   |        |             |        | SEC14-T05S-R13E   |
| 19 AMC 440916  | DB-19        | 2016-084551   |        |             |        | SEC14-T05S-R13E   |
| 20 AMC 440917  | DB-20        | 2016-084552   |        |             |        | SEC14-T05S-R13E   |
| 21 AMC 440918  | DB-21        | 2016-084553   |        |             |        | SEC14-T05S-R13E   |
| 22 AMC 440919  | DB-22        | 2016-084554   |        |             |        | SEC14-T05S-R13E   |
| 23 AMC 440920  | DB-23        | 2016-084555   |        |             |        | SEC14-T05S-R13E   |
| 24 AMC 440921  | DB-24        | 2016-084556   |        |             |        | SEC14-T05S-R13E   |
| 25 AMC 440922  | DB-25        | 2016-084557   |        |             |        | SEC14-T05S-R13E   |
| 26 AMC 440923  | DB-26        | 2016-084558   |        |             |        | SEC14-T05S-R13E   |
| 27 AMC 440924  | <b>DB-27</b> | 2016-084559   |        |             |        | SEC14-T05S-R13E   |
| 28 AMC 440949  | DB-52        | 2016-084584   |        |             |        | SEC15-T05S-R13E   |
| 29 AMC 440950  | DB-53        | 2016-084585   |        |             |        | SEC15-T05S-R13E   |
| 30 AMC 440951  | DB-54        | 2016-084586   |        |             |        | SEC15-T05S-R13E   |
| 31 AMC 440952  | DB-55        | 2016-084587   |        |             |        | SEC15-T05S-R13E   |
| 32 AMC 440953  | DB-56        | 2016-084588   |        |             |        | SEC15-T05S-R13E   |
| 33 AMC 440954  | DB-57        | 2016-084589   |        |             |        | SEC15-T05S-R13E   |
| 34 AMC 440955  | DB-58        | 2016-084590   |        |             |        | SEC15-T05S-R13E   |
| 35 AMC 440956  | DB-59        | 2016-084591   |        |             |        | SEC15-T05S-R13E   |
| 36 AMC 440957  | DB-60        | 2016-084592   |        |             |        | SEC15-T05S-R13E   |
| 37 AMC 440958  | DB-61        | 2016-084593   |        |             |        | SEC15-T05S-R13E   |
| 38 AMC 440959  | DB-62        | 2016-084594   |        |             |        | SEC15-T05S-R13E   |
| 39 AMC 440960  | DB-63        | 2016-084595   |        |             |        | SEC15-T05S-R13E   |
| 40 AMC 440961  | DB-64        | 2016-084596   |        |             |        | SEC15-T05S-R13E 🚭 |
| 41 AMC 440962  | DB-65        | 2016-084597   |        |             |        | SEC15-105S-13E    |
| 42 AMC 440963  | DB-66        | 2016-084598   |        |             |        | SEC15-705S-RT3E   |
| 43 AMC 440964  | DB-67        | 2016-084599   |        |             |        | SEC15-T05S-FE3E   |
| 44 AMC 440965  | DB-68        | 2016-084600   |        |             |        | SEC15-T05S-R13E   |
| 45 AMC 440966  | DB-69        | 2016-084601   |        |             |        | SEC15-T05S-R03E   |
|                |              |               |        |             |        | <b>元</b> 元 元      |
|                |              |               |        |             |        | N P P             |
|                |              |               |        |             |        | A Si Si           |
|                |              |               |        |             |        | 3 5               |
| Date: 3/3/2020 |              |               |        |             |        | Page 1 of 2       |