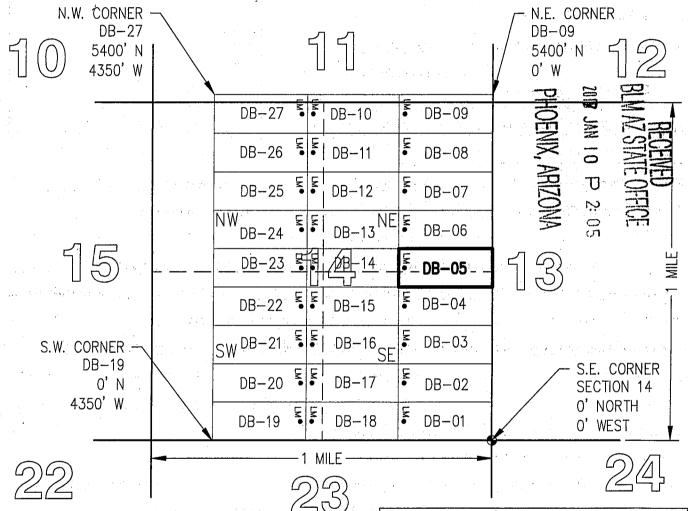

| County: Pina   | L            |               |        |             |        |                   |
|----------------|--------------|---------------|--------|-------------|--------|-------------------|
| State: AZ      | 01.1.1       | Origina       |        | Amende      |        |                   |
| BLM Serial #   |              | 5 Y 1 Gr 10 Y | Page # | Recording # | Page # |                   |
| ↑AMC 440898    |              | 2016-084533   |        |             |        | SEC14-T05S-R13E   |
| 2 AMC 440899   | DB-02        | 2016-084534   |        |             |        | SEC14-T05S-R13E   |
| 3 AMC 440900   | DB-03        | 2016-084535   |        |             |        | SEC14-T05S-R13E   |
| 4 AMC 440901   | DB-04        | 2016-084536   |        |             |        | SEC14-T05S-R13E   |
| 5 AMC 440902   | DB-05        | 2016-084537   |        |             |        | SEC14-T05S-R13E   |
| 6 AMC 440903   | DB-06        | 2016-084538   |        |             |        | SEC14-T05S-R13E   |
| 7 AMC 440904   | DB-07        | 2016-084539   |        |             |        | SEC14-T05S-R13E   |
| 8 AMC 440905   | DB-08        | 2016-084540   |        |             |        | SEC14-T05S-R13E   |
| 9 AMC 440906   | DB-09        | 2016-084541   |        |             |        | SEC14-T05S-R13E   |
| 10 AMC 440907  |              | 2016-084542   |        |             |        | SEC14-T05S-R13E   |
| 11 AMC 440908  | DB-11        | 2016-084543   |        |             |        | SEC14-T05S-R13E   |
| 12 AMC 440909  |              | 2016-084544   |        |             |        | SEC14-T05S-R13E   |
| 13 AMC 440910  | DB-13        | 2016-084545   |        |             |        | SEC14-T05S-R13E   |
| 14 AMC 440911  | DB-14        | 2016-084546   |        |             |        | SEC14-T05S-R13E   |
| 15 AMC 440912  | DB-15        | 2016-084547   |        |             |        | SEC14-T05S-R13E   |
| 16 AMC 440913  | DB-16        | 2016-084548   |        |             |        | SEC14-T05S-R13E   |
| 17 AMC 440914  | DB-17        | 2016-084549   |        |             |        | SEC14-T05S-R13E   |
| 18 AMC 440915  | DB-18        | 2016-084550   |        |             |        | SEC14-T05S-R13E   |
| 19 AMC 440916  | DB-19        | 2016-084551   |        |             |        | SEC14-T05S-R13E   |
| 20 AMC 440917  | DB-20        | 2016-084552   |        |             |        | SEC14-T05S-R13E   |
| 21 AMC 440918  | DB-21        | 2016-084553   |        |             |        | SEC14-T05S-R13E   |
| 22 AMC 440919  | DB-22        | 2016-084554   |        |             |        | SEC14-T05S-R13E   |
| 23 AMC 440920  | DB-23        | 2016-084555   |        |             |        | SEC14-T05S-R13E   |
| 24 AMC 440921  | DB-24        | 2016-084556   |        |             |        | SEC14-T05S-R13E   |
| 25 AMC 440922  | DB-25        | 2016-084557   |        |             |        | SEC14-T05S-R13E   |
| 26 AMC 440923  | DB-26        | 2016-084558   |        |             |        | SEC14-T05S-R13E   |
| 27 AMC 440924  | <b>DB-27</b> | 2016-084559   |        |             |        | SEC14-T05S-R13E   |
| 28 AMC 440949  | DB-52        | 2016-084584   |        |             |        | SEC15-T05S-R13E   |
| 29 AMC 440950  | DB-53        | 2016-084585   |        |             |        | SEC15-T05S-R13E   |
| 30 AMC 440951  | DB-54        | 2016-084586   |        |             |        | SEC15-T05S-R13E   |
| 31 AMC 440952  | DB-55        | 2016-084587   |        |             |        | SEC15-T05S-R13E   |
| 32 AMC 440953  | DB-56        | 2016-084588   |        |             |        | SEC15-T05S-R13E   |
| 33 AMC 440954  | DB-57        | 2016-084589   |        |             |        | SEC15-T05S-R13E   |
| 34 AMC 440955  | DB-58        | 2016-084590   |        |             |        | SEC15-T05S-R13E   |
| 35 AMC 440956  | DB-59        | 2016-084591   |        |             |        | SEC15-T05S-R13E   |
| 36 AMC 440957  | DB-60        | 2016-084592   |        |             |        | SEC15-T05S-R13E   |
| 37 AMC 440958  | DB-61        | 2016-084593   |        |             |        | SEC15-T05S-R13E   |
| 38 AMC 440959  | DB-62        | 2016-084594   |        |             |        | SEC15-T05S-R13E   |
| 39 AMC 440960  | DB-63        | 2016-084595   |        |             |        | SEC15-T05S-R13E   |
| 40 AMC 440961  | DB-64        | 2016-084596   |        |             |        | SEC15-T05S-R13E 🚭 |
| 41 AMC 440962  | DB-65        | 2016-084597   |        |             |        | SEC15-105S-13E    |
| 42 AMC 440963  | DB-66        | 2016-084598   |        |             |        | SEC15-705S-RT3E   |
| 43 AMC 440964  | DB-67        | 2016-084599   |        |             |        | SEC15-T05S-FE3E   |
| 44 AMC 440965  | DB-68        | 2016-084600   |        |             |        | SEC15-T05S-R13E   |
| 45 AMC 440966  | DB-69        | 2016-084601   |        |             |        | SEC15-T05S-R03E   |
|                |              |               |        |             |        | <b>元</b> 元 元      |
|                |              |               |        |             |        | N P P             |
|                |              |               |        |             |        | A Si Si           |
|                |              |               |        |             |        | 3 5               |
| Date: 3/3/2020 |              |               |        |             |        | Page 1 of 2       |