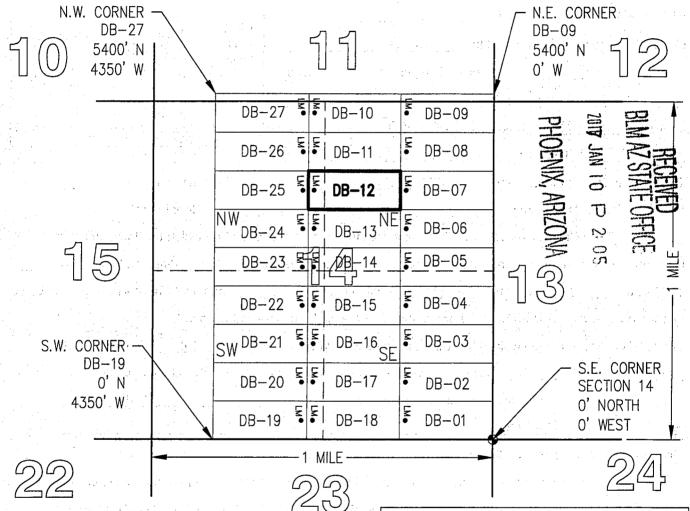

Date: 3/3/2020

Page 1 of 2

| County: Pina  |            |             |        |                    |                  |
|---------------|------------|-------------|--------|--------------------|------------------|
| State: AZ     |            | Origina     | 1      | Amended            |                  |
| BLM Serial #  | Claim Name | Recording # | Page # | Recording # Page # | Location         |
| 46 AMC 440967 | DB-70      | 2016-084602 |        |                    | SEC15-T05S-R13E  |
| 47 AMC 440968 | DB-71      | 2016-084603 |        |                    | SEC15-T05S-R13E  |
| 48 AMC 440969 | DB-72      | 2016-084604 |        |                    | SEC15-T05S-R13E  |
| 49 AMC 440970 | DB-73      | 2016-084605 |        |                    | SEC15-T05S-R13E  |
| 50 AMC 440971 | DB-74      | 2016-084606 |        |                    | SEC15-T05S-R13E  |
| 51 AMC 440972 | DB-75      | 2016-084607 |        |                    | SEC15-T05S-R13E  |
| 52 AMC 440973 | DB-76      | 2016-084608 |        |                    | SEC15-T05S-R13E  |
| 53 AMC 440974 | DB-77      | 2016-084609 |        |                    | SEC15-T05S-R13E  |
| 54 AMC 440975 | DB-78      | 2016-084610 |        |                    | SEC15-T05S-R13E  |
| 55 AMC 440976 | DB-79      | 2016-084611 |        |                    | SEC15-T05S-R13E  |
| 56 AMC 440977 | DB-80      | 2016-084612 |        |                    | \$EC15-T05S-R13E |
| 57 AMC 440978 | DB-81      | 2016-084613 | •,     |                    | SEC15-T05S-R13E  |
| 58 AMC 440979 | DB-82      | 2016-084614 |        |                    | SEC15-T05S-R13E  |
| 59 AMC 440980 | DB-83      | 2016-084615 |        |                    | SEC15-T05S-R13E  |
| 60 AMC 440981 | DB-84      | 2016-084616 |        |                    | SEC15-T05S-R13E  |
| 61 AMC 440982 | DB-85      | 2016-084617 |        |                    | SEC15-T05S-R13E  |
| 62 AMC 440983 | DB-86      | 2016-084618 |        |                    | SEC15-T05S-R13E  |
| 63 AMC 440984 | DB-87      | 2016-084619 |        |                    | SEC15-T05S-R13E  |
| Claim Total   | 63         |             |        |                    |                  |
|               | -          |             |        |                    |                  |