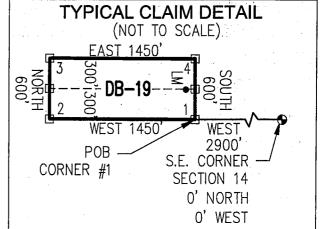

|                     |                 |           | rm MCF100<br>ed July 2014 |

This form is available from the Arizona Geological Survey and may be reproduced.

## **"DB-19" CLAIM**

## LOCATION OF THE DB-01 THROUGH DB-136 LODE CLAIMS

SITUATED IN SECTIONS 9, 10, 11, 14 AND 15, T5S, R13E, G&SRM, PINAL COUNTY, AZ

5, T5S, w

ALL CLAIMS ARE 1450' IN LENGTH & 600' IN WIDTH

## **EXCEPT:**

CLAIM NUMBERS 130 THROUGH 135 WHICH ARE 1500' IN LENGTH & 400' IN WIDTH AND CLAIM NUMBER 136 WHICH IS 1200' IN LENGTH & 400' IN WIDTH



SCALE 1"=1500'



- □ INDICATES END CENTER OR CORNER OF LODE CLAIM. SET 2"x2"x5' WOODEN POST (TYPICAL).
- INDICATES LOCATION MONUMENT. SET 2"x2"x5' WOODEN POST 10' FROM AN END CENTER ON THE CENTERLINE OF THE CLAIM (TYPICAL).





## OFFICIAL RECORDS OF PINAL COUNTY RECORDER **VIRGINIA ROSS**

DATE/TIME:

12/16/2016 1124 FEE:

\$10.00

2

PAGES: FEE NUMBER:

2016-084552



| LOCATION NOTICE FOR LODE MINING CLAIM                                                                                                 |                      | werpoint       | د-،       |                |
|---------------------------------------------------------------------------------------------------------------------------------------|----------------------|----------------|-----------|----------------|
| ☐ Amendment BLM Serial #                                                                                                              | DIA                  | 善              | 4107      |                |
| NOTICE IS HEREBY GIVEN that