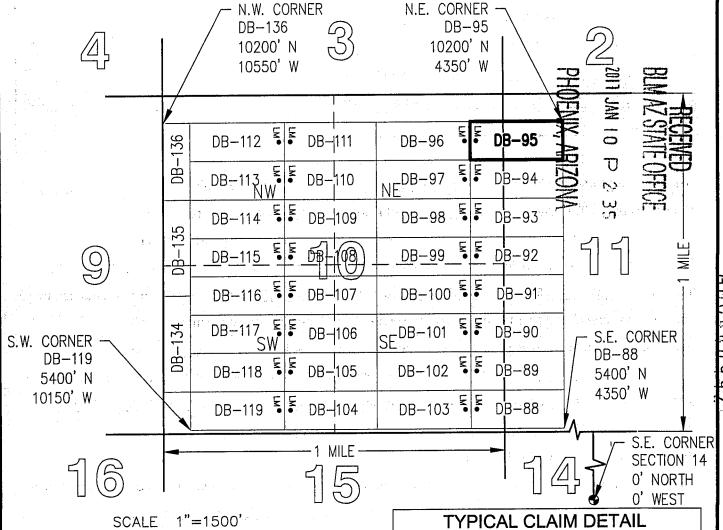

| County: Pina   | L            |               |        |             |        |                   |
|----------------|--------------|---------------|--------|-------------|--------|-------------------|
| State: AZ      | 01.1.1       | Origina       |        | Amende      |        |                   |
| BLM Serial #   |              | 5 Y 1 Gr 10 Y | Page # | Recording # | Page # |                   |
| ↑AMC 440898    |              | 2016-084533   |        |             |        | SEC14-T05S-R13E   |
| 2 AMC 440899   | DB-02        | 2016-084534   |        |             |        | SEC14-T05S-R13E   |
| 3 AMC 440900   | DB-03        | 2016-084535   |        |             |        | SEC14-T05S-R13E   |
| 4 AMC 440901   | DB-04        | 2016-084536   |        |             |        | SEC14-T05S-R13E   |
| 5 AMC 440902   | DB-05        | 2016-084537   |        |             |        | SEC14-T05S-R13E   |
| 6 AMC 440903   | DB-06        | 2016-084538   |        |             |        | SEC14-T05S-R13E   |
| 7 AMC 440904   | DB-07        | 2016-084539   |        |             |        | SEC14-T05S-R13E   |
| 8 AMC 440905   | DB-08        | 2016-084540   |        |             |        | SEC14-T05S-R13E   |
| 9 AMC 440906   | DB-09        | 2016-084541   |        |             |        | SEC14-T05S-R13E   |
| 10 AMC 440907  |              | 2016-084542   |        |             |        | SEC14-T05S-R13E   |
| 11 AMC 440908  | DB-11        | 2016-084543   |        |             |        | SEC14-T05S-R13E   |
| 12 AMC 440909  |              | 2016-084544   |        |             |        | SEC14-T05S-R13E   |
| 13 AMC 440910  | DB-13        | 2016-084545   |        |             |        | SEC14-T05S-R13E   |
| 14 AMC 440911  | DB-14        | 2016-084546   |        |             |        | SEC14-T05S-R13E   |
| 15 AMC 440912  | DB-15        | 2016-084547   |        |             |        | SEC14-T05S-R13E   |
| 16 AMC 440913  | DB-16        | 2016-084548   |        |             |        | SEC14-T05S-R13E   |
| 17 AMC 440914  | DB-17        | 2016-084549   |        |             |        | SEC14-T05S-R13E   |
| 18 AMC 440915  | DB-18        | 2016-084550   |        |             |        | SEC14-T05S-R13E   |
| 19 AMC 440916  | DB-19        | 2016-084551   |        |             |        | SEC14-T05S-R13E   |
| 20 AMC 440917  | DB-20        | 2016-084552   |        |             |        | SEC14-T05S-R13E   |
| 21 AMC 440918  | DB-21        | 2016-084553   |        |             |        | SEC14-T05S-R13E   |
| 22 AMC 440919  | DB-22        | 2016-084554   |        |             |        | SEC14-T05S-R13E   |
| 23 AMC 440920  | DB-23        | 2016-084555   |        |             |        | SEC14-T05S-R13E   |
| 24 AMC 440921  | DB-24        | 2016-084556   |        |             |        | SEC14-T05S-R13E   |
| 25 AMC 440922  | DB-25        | 2016-084557   |        |             |        | SEC14-T05S-R13E   |
| 26 AMC 440923  | DB-26        | 2016-084558   |        |             |        | SEC14-T05S-R13E   |
| 27 AMC 440924  | <b>DB-27</b> | 2016-084559   |        |             |        | SEC14-T05S-R13E   |
| 28 AMC 440949  | DB-52        | 2016-084584   |        |             |        | SEC15-T05S-R13E   |
| 29 AMC 440950  | DB-53        | 2016-084585   |        |             |        | SEC15-T05S-R13E   |
| 30 AMC 440951  | DB-54        | 2016-084586   |        |             |        | SEC15-T05S-R13E   |
| 31 AMC 440952  | DB-55        | 2016-084587   |        |             |        | SEC15-T05S-R13E   |
| 32 AMC 440953  | DB-56        | 2016-084588   |        |             |        | SEC15-T05S-R13E   |
| 33 AMC 440954  | DB-57        | 2016-084589   |        |             |        | SEC15-T05S-R13E   |
| 34 AMC 440955  | DB-58        | 2016-084590   |        |             |        | SEC15-T05S-R13E   |
| 35 AMC 440956  | DB-59        | 2016-084591   |        |             |        | SEC15-T05S-R13E   |
| 36 AMC 440957  | DB-60        | 2016-084592   |        |             |        | SEC15-T05S-R13E   |
| 37 AMC 440958  | DB-61        | 2016-084593   |        |             |        | SEC15-T05S-R13E   |
| 38 AMC 440959  | DB-62        | 2016-084594   |        |             |        | SEC15-T05S-R13E   |
| 39 AMC 440960  | DB-63        | 2016-084595   |        |             |        | SEC15-T05S-R13E   |
| 40 AMC 440961  | DB-64        | 2016-084596   |        |             |        | SEC15-T05S-R13E 🚭 |
| 41 AMC 440962  | DB-65        | 2016-084597   |        |             |        | SEC15-105S-13E    |
| 42 AMC 440963  | DB-66        | 2016-084598   |        |             |        | SEC15-705S-RT3E   |
| 43 AMC 440964  | DB-67        | 2016-084599   |        |             |        | SEC15-T05S-FE3E   |
| 44 AMC 440965  | DB-68        | 2016-084600   |        |             |        | SEC15-T05S-R13E   |
| 45 AMC 440966  | DB-69        | 2016-084601   |        |             |        | SEC15-T05S-R03E   |
|                |              |               |        |             |        | <b>元</b> 元 元      |
|                |              |               |        |             |        | N P P             |
|                |              |               |        |             |        | A Si Si           |
|                |              |               |        |             |        | 3 5               |
| Date: 3/3/2020 |              |               |        |             |        | Page 1 of 2       |