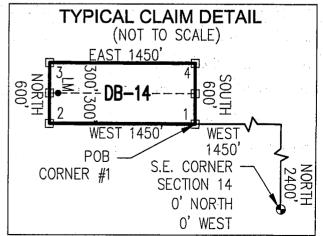

|                    | Fo                 | rm MCF100                                |

Revised July 2014

## "DB-14" CLAIM

## LOCATION OF THE DB-01 THROUGH DB-136 LODE CLAIMS

SITUATED IN SECTIONS 9, 10, 11, 14 AND 15, T5S, R13E, G&SRM, PINAL COUNTY, AZ



ALL CLAIMS ARE 1450' IN LENGTH & 600' IN WIDTH

## **EXCEPT:**

CLAIM NUMBERS 130 THROUGH 135 WHICH ARE 1500' IN LENGTH & 400' IN WIDTH AND CLAIM NUMBER 136 WHICH IS 1200' IN LENGTH & 400' IN WIDTH



SCALE 1"=1500'

1500 3000

- □ INDICATES END CENTER OR CORNER OF LODE CLAIM. SET 2"x2"x5' WOODEN POST (TYPICAL).
- WOODEN POST 10' FROM AN END CENTER ON THE CENTERLINE OF THE CLAIM (TYPICAL).



# ANCUUU912

\*\*Return To Address\*\*
Listed Below



## OFFICIAL RECORDS OF PINAL COUNTY RECORDER VIRGINIA ROSS

DATE/TIME:

12/16/2016 1124

FEE:

\$10.00

PAGES: FEE NUMBER:

2016-084547



| LOCATION NOTICE FOR LODE MINING CLAIM                                                                                                 |                 |                                       |                |              |
|---------------------------------------------------------------------------------------------------------------------------------------|-----------------|---------------------------------------|----------------|--------------|
| ☐ Amendment BLM Serial #                                                                                                              | BLM