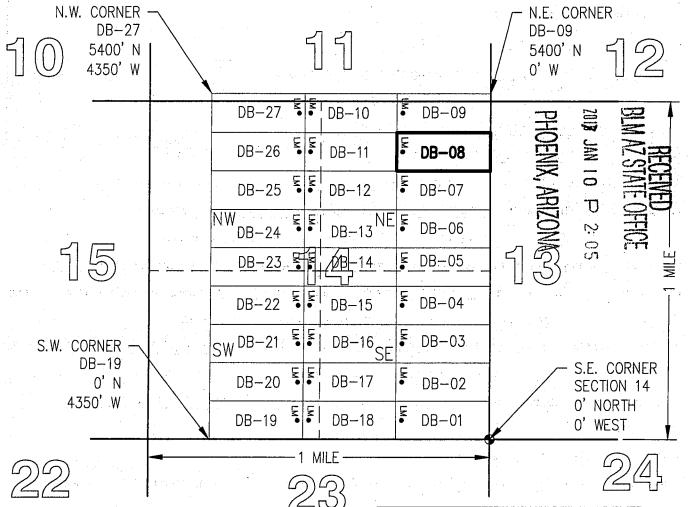

| County: Pina   | L            |               |        |             |        |                   |
|----------------|--------------|---------------|--------|-------------|--------|-------------------|
| State: AZ      | 01.1.1       | Origina       |        | Amende      |        |                   |
| BLM Serial #   |              | 5 Y 1 Gr 10 Y | Page # | Recording # | Page # |                   |
| ↑AMC 440898    |              | 2016-084533   |        |             |        | SEC14-T05S-R13E   |
| 2 AMC 440899   | DB-02        | 2016-084534   |        |             |        | SEC14-T05S-R13E   |
| 3 AMC 440900   | DB-03        | 2016-084535   |        |             |        | SEC14-T05S-R13E   |
| 4 AMC 440901   | DB-04        | 2016-084536   |        |             |        | SEC14-T05S-R13E   |
| 5 AMC 440902   | DB-05        | 2016-084537   |        |             |        | SEC14-T05S-R13E   |
| 6 AMC 440903   | DB-06        | 2016-084538   |        |             |        | SEC14-T05S-R13E   |
| 7 AMC 440904   | DB-07        | 2016-084539   |        |             |        | SEC14-T05S-R13E   |
| 8 AMC 440905   | DB-08        | 2016-084540   |        |             |        | SEC14-T05S-R13E   |
| 9 AMC 440906   | DB-09        | 2016-084541   |        |             |        | SEC14-T05S-R13E   |
| 10 AMC 440907  |              | 2016-084542   |        |             |        | SEC14-T05S-R13E   |
| 11 AMC 440908  | DB-11        | 2016-084543   |        |             |        | SEC14-T05S-R13E   |
| 12 AMC 440909  |              | 2016-084544   |        |             |        | SEC14-T05S-R13E   |
| 13 AMC 440910  | DB-13        | 2016-084545   |        |             |        | SEC14-T05S-R13E   |
| 14 AMC 440911  | DB-14        | 2016-084546   |        |             |        | SEC14-T05S-R13E   |
| 15 AMC 440912  | DB-15        | 2016-084547   |        |             |        | SEC14-T05S-R13E   |
| 16 AMC 440913  | DB-16        | 2016-084548   |        |             |        | SEC14-T05S-R13E   |
| 17 AMC 440914  | DB-17        | 2016-084549   |        |             |        | SEC14-T05S-R13E   |
| 18 AMC 440915  | DB-18        | 2016-084550   |        |             |        | SEC14-T05S-R13E   |
| 19 AMC 440916  | DB-19        | 2016-084551   |        |             |        | SEC14-T05S-R13E   |
| 20 AMC 440917  | DB-20        | 2016-084552   |        |             |        | SEC14-T05S-R13E   |
| 21 AMC 440918  | DB-21        | 2016-084553   |        |             |        | SEC14-T05S-R13E   |
| 22 AMC 440919  | DB-22        | 2016-084554   |        |             |        | SEC14-T05S-R13E   |
| 23 AMC 440920  | DB-23        | 2016-084555   |        |             |        | SEC14-T05S-R13E   |
| 24 AMC 440921  | DB-24        | 2016-084556   |        |             |        | SEC14-T05S-R13E   |
| 25 AMC 440922  | DB-25        | 2016-084557   |        |             |        | SEC14-T05S-R13E   |
| 26 AMC 440923  | DB-26        | 2016-084558   |        |             |        | SEC14-T05S-R13E   |
| 27 AMC 440924  | <b>DB-27</b> | 2016-084559   |        |             |        | SEC14-T05S-R13E   |
| 28 AMC 440949  | DB-52        | 2016-084584   |        |             |        | SEC15-T05S-R13E   |
| 29 AMC 440950  | DB-53        | 2016-084585   |        |             |        | SEC15-T05S-R13E   |
| 30 AMC 440951  | DB-54        | 2016-084586   |        |             |        | SEC15-T05S-R13E   |
| 31 AMC 440952  | DB-55        | 2016-084587   |        |             |        | SEC15-T05S-R13E   |
| 32 AMC 440953  | DB-56        | 2016-084588   |        |             |        | SEC15-T05S-R13E   |
| 33 AMC 440954  | DB-57        | 2016-084589   |        |             |        | SEC15-T05S-R13E   |
| 34 AMC 440955  | DB-58        | 2016-084590   |        |             |        | SEC15-T05S-R13E   |
| 35 AMC 440956  | DB-59        | 2016-084591   |        |             |        | SEC15-T05S-R13E   |
| 36 AMC 440957  | DB-60        | 2016-084592   |        |             |        | SEC15-T05S-R13E   |
| 37 AMC 440958  | DB-61        | 2016-084593   |        |             |        | SEC15-T05S-R13E   |
| 38 AMC 440959  | DB-62        | 2016-084594   |        |             |        | SEC15-T05S-R13E   |
| 39 AMC 440960  | DB-63        | 2016-084595   |        |             |        | SEC15-T05S-R13E   |
| 40 AMC 440961  | DB-64        | 2016-084596   |        |             |        | SEC15-T05S-R13E 🚭 |
| 41 AMC 440962  | DB-65        | 2016-084597   |        |             |        | SEC15-105S-13E    |
| 42 AMC 440963  | DB-66        | 2016-084598   |        |             |        | SEC15-705S-RT3E   |
| 43 AMC 440964  | DB-67        | 2016-084599   |        |             |        | SEC15-T05S-FE3E   |
| 44 AMC 440965  | DB-68        | 2016-084600   |        |             |        | SEC15-T05S-R13E   |
| 45 AMC 440966  | DB-69        | 2016-084601   |        |             |        | SEC15-T05S-R03E   |
|                |              |               |        |             |        | <b>元</b> 元 元      |
|                |              |               |        |             |        | N P P             |
|                |              |               |        |             |        | A Si Si           |
|                |              |               |        |             |        | 3 5               |
| Date: 3/3/2020 |              |               |        |             |        | Page 1 of 2       |