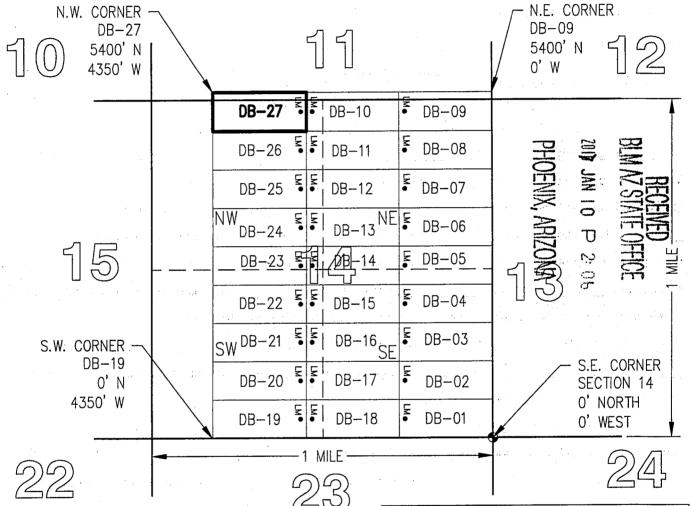

| County: Pina   | L            |               |        |             |        |                   |
|----------------|--------------|---------------|--------|-------------|--------|-------------------|
| State: AZ      | 01.1.1       | Origina       |        | Amende      |        |                   |
| BLM Serial #   |              | 5 Y 1 Gr 10 Y | Page # | Recording # | Page # |                   |
| ↑AMC 440898    |              | 2016-084533   |        |             |        | SEC14-T05S-R13E   |
| 2 AMC 440899   | DB-02        | 2016-084534   |        |             |        | SEC14-T05S-R13E   |
| 3 AMC 440900   | DB-03        | 2016-084535   |        |             |        | SEC14-T05S-R13E   |
| 4 AMC 440901   | DB-04        | 2016-084536   |        |             |        | SEC14-T05S-R13E   |
| 5 AMC 440902   | DB-05        | 2016-084537   |        |             |        | SEC14-T05S-R13E   |
| 6 AMC 440903   | DB-06        | 2016-084538   |        |             |        | SEC14-T05S-R13E   |
| 7 AMC 440904   | DB-07        | 2016-084539   |        |             |        | SEC14-T05S-R13E   |
| 8 AMC 440905   | DB-08        | 2016-084540   |        |             |        | SEC14-T05S-R13E   |
| 9 AMC 440906   | DB-09        | 2016-084541   |        |             |        | SEC14-T05S-R13E   |
| 10 AMC 440907  |              | 2016-084542   |        |             |        | SEC14-T05S-R13E   |
| 11 AMC 440908  | DB-11        | 2016-084543   |        |             |        | SEC14-T05S-R13E   |
| 12 AMC 440909  |              | 2016-084544   |        |             |        | SEC14-T05S-R13E   |
| 13 AMC 440910  | DB-13        | 2016-084545   |        |             |        | SEC14-T05S-R13E   |
| 14 AMC 440911  | DB-14        | 2016-084546   |        |             |        | SEC14-T05S-R13E   |
| 15 AMC 440912  | DB-15        | 2016-084547   |        |             |        | SEC14-T05S-R13E   |
| 16 AMC 440913  | DB-16        | 2016-084548   |        |             |        | SEC14-T05S-R13E   |
| 17 AMC 440914  | DB-17        | 2016-084549   |        |             |        | SEC14-T05S-R13E   |
| 18 AMC 440915  | DB-18        | 2016-084550   |        |             |        | SEC14-T05S-R13E   |
| 19 AMC 440916  | DB-19        | 2016-084551   |        |             |        | SEC14-T05S-R13E   |
| 20 AMC 440917  | DB-20        | 2016-084552   |        |             |        | SEC14-T05S-R13E   |
| 21 AMC 440918  | DB-21        | 2016-084553   |        |             |        | SEC14-T05S-R13E   |
| 22 AMC 440919  | DB-22        | 2016-084554   |        |             |        | SEC14-T05S-R13E   |
| 23 AMC 440920  | DB-23        | 2016-084555   |        |             |        | SEC14-T05S-R13E   |
| 24 AMC 440921  | DB-24        | 2016-084556   |        |             |        | SEC14-T05S-R13E   |
| 25 AMC 440922  | DB-25        | 2016-084557   |        |             |        | SEC14-T05S-R13E   |
| 26 AMC 440923  | DB-26        | 2016-084558   |        |             |        | SEC14-T05S-R13E   |
| 27 AMC 440924  | <b>DB-27</b> | 2016-084559   |        |             |        | SEC14-T05S-R13E   |
| 28 AMC 440949  | DB-52        | 2016-084584   |        |             |        | SEC15-T05S-R13E   |
| 29 AMC 440950  | DB-53        | 2016-084585   |        |             |        | SEC15-T05S-R13E   |
| 30 AMC 440951  | DB-54        | 2016-084586   |        |             |        | SEC15-T05S-R13E   |
| 31 AMC 440952  | DB-55        | 2016-084587   |        |             |        | SEC15-T05S-R13E   |
| 32 AMC 440953  | DB-56        | 2016-084588   |        |             |        | SEC15-T05S-R13E   |
| 33 AMC 440954  | DB-57        | 2016-084589   |        |             |        | SEC15-T05S-R13E   |
| 34 AMC 440955  | DB-58        | 2016-084590   |        |             |        | SEC15-T05S-R13E   |
| 35 AMC 440956  | DB-59        | 2016-084591   |        |             |        | SEC15-T05S-R13E   |
| 36 AMC 440957  | DB-60        | 2016-084592   |        |             |        | SEC15-T05S-R13E   |
| 37 AMC 440958  | DB-61        | 2016-084593   |        |             |        | SEC15-T05S-R13E   |
| 38 AMC 440959  | DB-62        | 2016-084594   |        |             |        | SEC15-T05S-R13E   |
| 39 AMC 440960  | DB-63        | 2016-084595   |        |             |        | SEC15-T05S-R13E   |
| 40 AMC 440961  | DB-64        | 2016-084596   |        |             |        | SEC15-T05S-R13E 🚭 |
| 41 AMC 440962  | DB-65        | 2016-084597   |        |             |        | SEC15-105S-13E    |
| 42 AMC 440963  | DB-66        | 2016-084598   |        |             |        | SEC15-705S-RT3E   |
| 43 AMC 440964  | DB-67        | 2016-084599   |        |             |        | SEC15-T05S-FE3E   |
| 44 AMC 440965  | DB-68        | 2016-084600   |        |             |        | SEC15-T05S-R13E   |
| 45 AMC 440966  | DB-69        | 2016-084601   |        |             |        | SEC15-T05S-R03E   |
|                |              |               |        |             |        | <b>元</b> 元 元      |
|                |              |               |        |             |        | N P P             |
|                |              |               |        |             |        | A Si Si           |
|                |              |               |        |             |        | 3 5               |
| Date: 3/3/2020 |              |               |        |             |        | Page 1 of 2       |