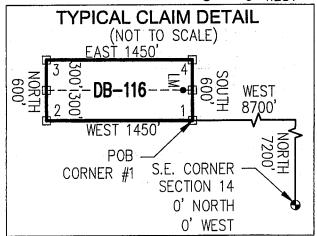

|                      |            |                |                    |
|                                                                                   |                      |            | For            | m MCF100           |

#### "DB-116" CLAIM

#### LOCATION OF THE DB-01 THROUGH DB-136 LODE CLAIMS

SITUATED IN SECTIONS 9, 10, 11, 14 AND 15, T5S, R13E, G&SRM, PINAL COUNTY, AZ

ALL CLAIMS ARE 1450' IN LENGTH & 600' IN WIDTH

#### EXCEPT:

CLAIM NUMBERS 130 THROUGH 135 WHICH ARE 1500' IN LENGTH & 400' IN WIDTH AND CLAIM NUMBER 136 WHICH IS 1200' IN LENGTH & 400' IN WIDTH



TOTAL CLAIM ACREAGE = 19.97 + /- ACRES

- □ INDICATES END CENTER OR CORNER OF LODE CLAIM. SET 2"x2"x5' WOODEN POST (TYPICAL).
- WOODEN POST 10' FROM AN END CENTER ON THE CENTERLINE OF THE CLAIM (TYPICAL).



Listed Below



#### OFFICIAL RECORDS OF PINAL COUNTY RECORDER **VIRGINIA ROSS**

DATE/TIME:

12/16/2016 1124

FEE:

\$10.00

PAGES:

2

FEE NUMBER:

2016-084649



| LOCATION NOTICE FOR LODE MINING CLAIM                                                                                                  | BLM<br>Date<br>Stamp            |             | 71       |                                           |
|----------------------------------------------------------------------------------------------------------------------------------------|---------------------------------|-------------|----------|-------------------------------------------|
| ☐ Amendment BLM Serial #                                                                                                               |