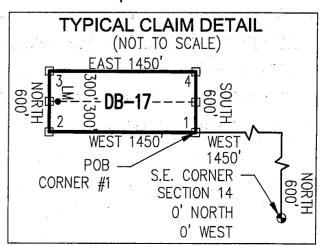

|                  |                 |              | orm MCF100      |

## "DB-17" CLAIM

## LOCATION OF THE DB-01 THROUGH DB-136 LODE CLAIMS

SITUATED IN SECTIONS 9, 10, 11, 14 AND 15, T5S, R13E, G&SRM, PINAL COUNTY, AZ

ALL CLAIMS ARE 1450' IN LENGTH & 600' IN WIDTH

## WES

## **EXCEPT:**

CLAIM NUMBERS 130 THROUGH 135 WHICH ARE 1500' IN LENGTH & 400' IN WIDTH AND CLAIM NUMBER 136 WHICH IS 1200' IN LENGTH & 400' IN WIDTH



SCALE 1"=1500'



TOTAL CLAIM ACREAGE = 19.97 + /- ACRES

- INDICATES END CENTER OR CORNER OF LODE CLAIM. SET 2"x2"x5" WOODEN POST (TYPICAL).
- LM INDICATES LOCATION MONUMENT. SET 2"x2"x5' WOODEN POST 10' FROM AN END CENTER ON THE CENTERLINE OF THE CLAIM (TYPICAL).



AMCHIOOLU



## PINAL COUNTY RECORDER **VIRGINIA ROSS**

DATE/TIME:

12/16/2016 1124

FEE:

\$10.00

PAGES:

FEE NUMBER:

2016-084550



| LOCATION NOTICE FOR LODE MINING CLAIM                                                                                                 |                  | -0             | 21           |                                                                                  |
|---------------------------------------------------------------------------------------------------------------------------------------|------------------|----------------|--------------|----------------------------------------------------------------------------------|
| ☐ Amendment BLM Serial #