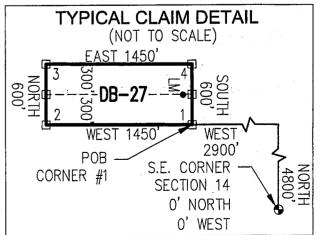

|                      |                                        | m MCF100     |

This form is available from the Arizona Geological Survey and may be reproduced.

## **"DB-27" CLAIM**

## LOCATION OF THE DB-01 THROUGH DB-136 LODE CLAIMS

SITUATED IN SECTIONS 9, 10, 11, 14 AND 15, T5S, R13E, G&SRM, PINAL COUNTY, AZ



ALL CLAIMS ARE 1450' IN LENGTH & 600' IN WIDTH **EXCEPT**:

CLAIM NUMBERS 130 THROUGH 135 WHICH ARE 1500' IN LENGTH & 400' IN WIDTH AND CLAIM NUMBER 136 WHICH IS 1200' IN LENGTH & 400' IN WIDTH



SCALE 1"=1500'

0 1500 3000

- □ INDICATES END CENTER OR CORNER OF LODE CLAIM. SET 2"x2"x5' WOODEN POST (TYPICAL).
- WOODEN POST 10' FROM AN END CENTER ON THE CENTERLINE OF THE CLAIM (TYPICAL).





# **PINAL COUNTY RECORDER VIRGINIA ROSS**

DATE/TIME:

12/16/2016 1124

FEE:

\$10.00

PAGES: FEE NUMBER:

2016-084560



|                                                                                                                                       |                                  | * 124/16 111                                                                                        |           |                 |
|---------------------------------------------------------------------------------------------------------------------------------------|----------------------------------|-----------------------------------------------------------------------------------------------------|-----------|-----------------|
| LOCATION NOTICE FOR LODE MINING CLAIM