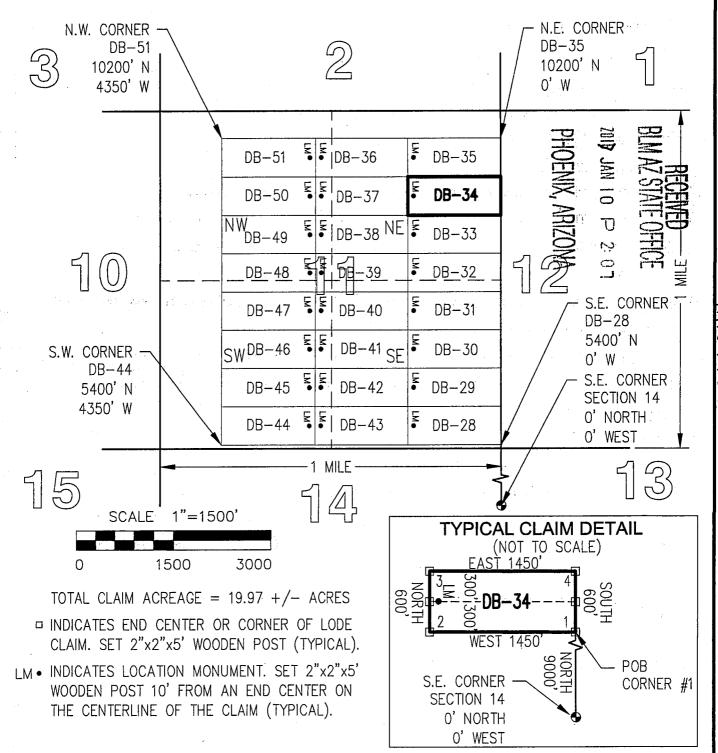

| County: Pina   | L            |               |        |             |        |                   |
|----------------|--------------|---------------|--------|-------------|--------|-------------------|
| State: AZ      | 01.1.1       | Origina       |        | Amende      |        |                   |
| BLM Serial #   |              | 5 Y 1 Gr 10 Y | Page # | Recording # | Page # |                   |
| ↑AMC 440898    |              | 2016-084533   |        |             |        | SEC14-T05S-R13E   |
| 2 AMC 440899   | DB-02        | 2016-084534   |        |             |        | SEC14-T05S-R13E   |
| 3 AMC 440900   | DB-03        | 2016-084535   |        |             |        | SEC14-T05S-R13E   |
| 4 AMC 440901   | DB-04        | 2016-084536   |        |             |        | SEC14-T05S-R13E   |
| 5 AMC 440902   | DB-05        | 2016-084537   |        |             |        | SEC14-T05S-R13E   |
| 6 AMC 440903   | DB-06        | 2016-084538   |        |             |        | SEC14-T05S-R13E   |
| 7 AMC 440904   | DB-07        | 2016-084539   |        |             |        | SEC14-T05S-R13E   |
| 8 AMC 440905   | DB-08        | 2016-084540   |        |             |        | SEC14-T05S-R13E   |
| 9 AMC 440906   | DB-09        | 2016-084541   |        |             |        | SEC14-T05S-R13E   |
| 10 AMC 440907  |              | 2016-084542   |        |             |        | SEC14-T05S-R13E   |
| 11 AMC 440908  | DB-11        | 2016-084543   |        |             |        | SEC14-T05S-R13E   |
| 12 AMC 440909  |              | 2016-084544   |        |             |        | SEC14-T05S-R13E   |
| 13 AMC 440910  | DB-13        | 2016-084545   |        |             |        | SEC14-T05S-R13E   |
| 14 AMC 440911  | DB-14        | 2016-084546   |        |             |        | SEC14-T05S-R13E   |
| 15 AMC 440912  | DB-15        | 2016-084547   |        |             |        | SEC14-T05S-R13E   |
| 16 AMC 440913  | DB-16        | 2016-084548   |        |             |        | SEC14-T05S-R13E   |
| 17 AMC 440914  | DB-17        | 2016-084549   |        |             |        | SEC14-T05S-R13E   |
| 18 AMC 440915  | DB-18        | 2016-084550   |        |             |        | SEC14-T05S-R13E   |
| 19 AMC 440916  | DB-19        | 2016-084551   |        |             |        | SEC14-T05S-R13E   |
| 20 AMC 440917  | DB-20        | 2016-084552   |        |             |        | SEC14-T05S-R13E   |
| 21 AMC 440918  | DB-21        | 2016-084553   |        |             |        | SEC14-T05S-R13E   |
| 22 AMC 440919  | DB-22        | 2016-084554   |        |             |        | SEC14-T05S-R13E   |
| 23 AMC 440920  | DB-23        | 2016-084555   |        |             |        | SEC14-T05S-R13E   |
| 24 AMC 440921  | DB-24        | 2016-084556   |        |             |        | SEC14-T05S-R13E   |
| 25 AMC 440922  | DB-25        | 2016-084557   |        |             |        | SEC14-T05S-R13E   |
| 26 AMC 440923  | DB-26        | 2016-084558   |        |             |        | SEC14-T05S-R13E   |
| 27 AMC 440924  | <b>DB-27</b> | 2016-084559   |        |             |        | SEC14-T05S-R13E   |
| 28 AMC 440949  | DB-52        | 2016-084584   |        |             |        | SEC15-T05S-R13E   |
| 29 AMC 440950  | DB-53        | 2016-084585   |        |             |        | SEC15-T05S-R13E   |
| 30 AMC 440951  | DB-54        | 2016-084586   |        |             |        | SEC15-T05S-R13E   |
| 31 AMC 440952  | DB-55        | 2016-084587   |        |             |        | SEC15-T05S-R13E   |
| 32 AMC 440953  | DB-56        | 2016-084588   |        |             |        | SEC15-T05S-R13E   |
| 33 AMC 440954  | DB-57        | 2016-084589   |        |             |        | SEC15-T05S-R13E   |
| 34 AMC 440955  | DB-58        | 2016-084590   |        |             |        | SEC15-T05S-R13E   |
| 35 AMC 440956  | DB-59        | 2016-084591   |        |             |        | SEC15-T05S-R13E   |
| 36 AMC 440957  | DB-60        | 2016-084592   |        |             |        | SEC15-T05S-R13E   |
| 37 AMC 440958  | DB-61        | 2016-084593   |        |             |        | SEC15-T05S-R13E   |
| 38 AMC 440959  | DB-62        | 2016-084594   |        |             |        | SEC15-T05S-R13E   |
| 39 AMC 440960  | DB-63        | 2016-084595   |        |             |        | SEC15-T05S-R13E   |
| 40 AMC 440961  | DB-64        | 2016-084596   |        |             |        | SEC15-T05S-R13E 🚭 |
| 41 AMC 440962  | DB-65        | 2016-084597   |        |             |        | SEC15-105S-13E    |
| 42 AMC 440963  | DB-66        | 2016-084598   |        |             |        | SEC15-705S-RT3E   |
| 43 AMC 440964  | DB-67        | 2016-084599   |        |             |        | SEC15-T05S-FE3E   |
| 44 AMC 440965  | DB-68        | 2016-084600   |        |             |        | SEC15-T05S-R13E   |
| 45 AMC 440966  | DB-69        | 2016-084601   |        |             |        | SEC15-T05S-R03E   |
|                |              |               |        |             |        | <b>元</b> 元 元      |
|                |              |               |        |             |        | N P P             |
|                |              |               |        |             |        | A Si Si           |
|                |              |               |        |             |        | 3 5               |
| Date: 3/3/2020 |              |               |        |             |        | Page 1 of 2       |

Date: 3/3/2020

Page 1 of 2

| County: Pina  |            |             |        |                    |                  |
|---------------|------------|-------------|--------|--------------------|------------------|
| State: AZ     |            | Origina     | 1      | Amended            |                  |
| BLM Serial #  | Claim Name | Recording # | Page # | Recording # Page # | Location         |
| 46 AMC 440967 | DB-70      | 2016-084602 |        |                    | SEC15-T05S-R13E  |
| 47 AMC 440968 | DB-71      | 2016-084603 |        |                    | SEC15-T05S-R13E  |
| 48 AMC 440969 | DB-72      | 2016-084604 |        |                    | SEC15-T05S-R13E  |
| 49 AMC 440970 | DB-73      | 2016-084605 |        |                    | SEC15-T05S-R13E  |
| 50 AMC 440971 | DB-74      | 2016-084606 |        |                    | SEC15-T05S-R13E  |
| 51 AMC 440972 | DB-75      | 2016-084607 |        |                    | SEC15-T05S-R13E  |
| 52 AMC 440973 | DB-76      | 2016-084608 |        |                    | SEC15-T05S-R13E  |
| 53 AMC 440974 | DB-77      | 2016-084609 |        |                    | SEC15-T05S-R13E  |
| 54 AMC 440975 | DB-78      | 2016-084610 |        |                    | SEC15-T05S-R13E  |
| 55 AMC 440976 | DB-79      | 2016-084611 |        |                    | SEC15-T05S-R13E  |
| 56 AMC 440977 | DB-80      | 2016-084612 |        |                    | \$EC15-T05S-R13E |
| 57 AMC 440978 | DB-81      | 2016-084613 | •,     |                    | SEC15-T05S-R13E  |
| 58 AMC 440979 | DB-82      | 2016-084614 |        |                    | SEC15-T05S-R13E  |
| 59 AMC 440980 | DB-83      | 2016-084615 |        |                    | SEC15-T05S-R13E  |
| 60 AMC 440981 | DB-84      | 2016-084616 |        |                    | SEC15-T05S-R13E  |
| 61 AMC 440982 | DB-85      | 2016-084617 |        |                    | SEC15-T05S-R13E  |
| 62 AMC 440983 | DB-86      | 2016-084618 |        |                    | SEC15-T05S-R13E  |
| 63 AMC 440984 | DB-87      | 2016-084619 |        |                    | SEC15-T05S-R13E  |
| Claim Total   | 63         |             |        |                    |                  |
|               | -          |             |        |                    |                  |