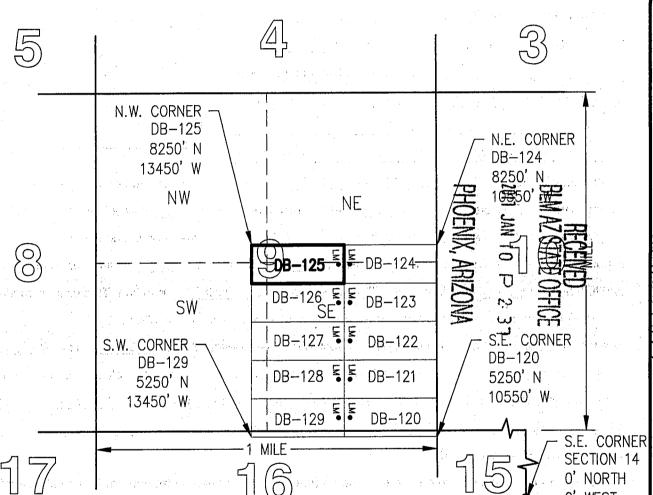

|           |                    |
| Signature(s)                                                                                                                           |                      |                 |           | 1.07465            |
|                                                                                                                                        |                      |                 |           | rm MCF100          |

### LOCATION OF THE DB-01 THROUGH DB-136 LODE CLAIMS

SITUATED IN SECTIONS 9, 10, 11, 14 AND 15, T5S, R13E, G&SRM, PINAL COUNTY, AZ

ALL CLAIMS ARE 1450' IN LENGTH & 600' IN WIDTH

#### **EXCEPT:**

CLAIM NUMBERS 130 THROUGH 135 WHICH ARE 1500' IN LENGTH & 400' IN WIDTH AND CLAIM NUMBER 136 WHICH IS 1200' IN LENGTH & 400' IN WIDTH





TOTAL CLAIM ACREAGE = 19.97 + /- ACRES

- □ INDICATES END CENTER OR CORNER OF LODE CLAIM. SET 2"x2"x5' WOODEN POST (TYPICAL).
- LM INDICATES LOCATION MONUMENT. SET 2"x2"x5' WOODEN POST 10' FROM AN END CENTER ON THE CENTERLINE OF THE CLAIM (TYPICAL).



AMCLILIA22

\*\*Return To Address\*\* Listed Below



#### OFFICIAL RECORDS OF 12 8 **PINAL COUNTY RECORDER VIRGINIA ROSS**

DATE/TIME:

12/16/2016 1124

FEE:

\$10.00 2

PAGES: FEE NUMBER:

2016-084658



| LOCATION NOTICE FOR LODE MINING CLAIM                                                                                                |                                | —————————————————————————————————————— | 11        |                     |
|-------------------------------------------------------------------------------------------