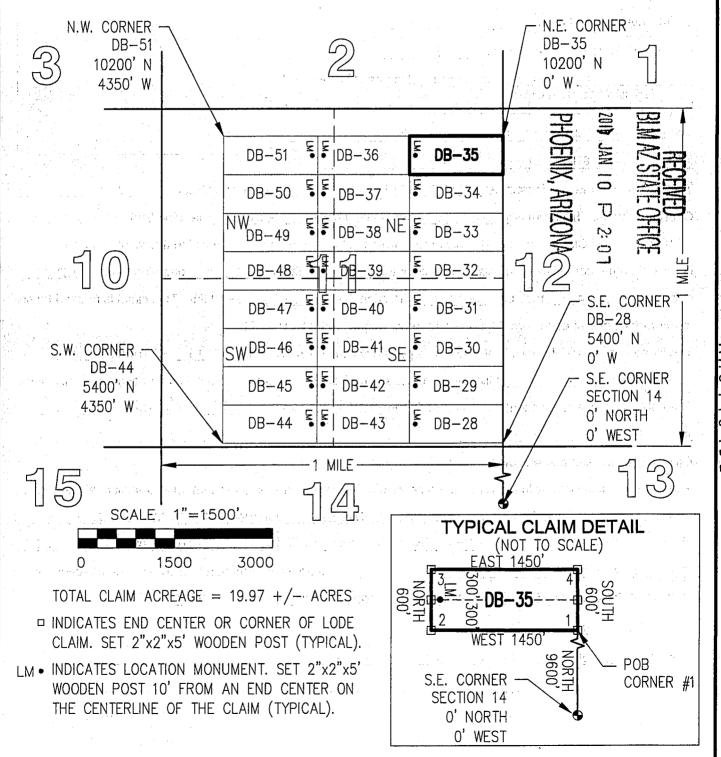

| County: Pina   | L            |               |        |             |        |                   |
|----------------|--------------|---------------|--------|-------------|--------|-------------------|
| State: AZ      | 01.1.1       | Origina       |        | Amende      |        |                   |
| BLM Serial #   |              | 5 Y 1 Gr 10 Y | Page # | Recording # | Page # |                   |
| ↑AMC 440898    |              | 2016-084533   |        |             |        | SEC14-T05S-R13E   |
| 2 AMC 440899   | DB-02        | 2016-084534   |        |             |        | SEC14-T05S-R13E   |
| 3 AMC 440900   | DB-03        | 2016-084535   |        |             |        | SEC14-T05S-R13E   |
| 4 AMC 440901   | DB-04        | 2016-084536   |        |             |        | SEC14-T05S-R13E   |
| 5 AMC 440902   | DB-05        | 2016-084537   |        |             |        | SEC14-T05S-R13E   |
| 6 AMC 440903   | DB-06        | 2016-084538   |        |             |        | SEC14-T05S-R13E   |
| 7 AMC 440904   | DB-07        | 2016-084539   |        |             |        | SEC14-T05S-R13E   |
| 8 AMC 440905   | DB-08        | 2016-084540   |        |             |        | SEC14-T05S-R13E   |
| 9 AMC 440906   | DB-09        | 2016-084541   |        |             |        | SEC14-T05S-R13E   |
| 10 AMC 440907  |              | 2016-084542   |        |             |        | SEC14-T05S-R13E   |
| 11 AMC 440908  | DB-11        | 2016-084543   |        |             |        | SEC14-T05S-R13E   |
| 12 AMC 440909  |              | 2016-084544   |        |             |        | SEC14-T05S-R13E   |
| 13 AMC 440910  | DB-13        | 2016-084545   |        |             |        | SEC14-T05S-R13E   |
| 14 AMC 440911  | DB-14        | 2016-084546   |        |             |        | SEC14-T05S-R13E   |
| 15 AMC 440912  | DB-15        | 2016-084547   |        |             |        | SEC14-T05S-R13E   |
| 16 AMC 440913  | DB-16        | 2016-084548   |        |             |        | SEC14-T05S-R13E   |
| 17 AMC 440914  | DB-17        | 2016-084549   |        |             |        | SEC14-T05S-R13E   |
| 18 AMC 440915  | DB-18        | 2016-084550   |        |             |        | SEC14-T05S-R13E   |
| 19 AMC 440916  | DB-19        | 2016-084551   |        |             |        | SEC14-T05S-R13E   |
| 20 AMC 440917  | DB-20        | 2016-084552   |        |             |        | SEC14-T05S-R13E   |
| 21 AMC 440918  | DB-21        | 2016-084553   |        |             |        | SEC14-T05S-R13E   |
| 22 AMC 440919  | DB-22        | 2016-084554   |        |             |        | SEC14-T05S-R13E   |
| 23 AMC 440920  | DB-23        | 2016-084555   |        |             |        | SEC14-T05S-R13E   |
| 24 AMC 440921  | DB-24        | 2016-084556   |        |             |        | SEC14-T05S-R13E   |
| 25 AMC 440922  | DB-25        | 2016-084557   |        |             |        | SEC14-T05S-R13E   |
| 26 AMC 440923  | DB-26        | 2016-084558   |        |             |        | SEC14-T05S-R13E   |
| 27 AMC 440924  | <b>DB-27</b> | 2016-084559   |        |             |        | SEC14-T05S-R13E   |
| 28 AMC 440949  | DB-52        | 2016-084584   |        |             |        | SEC15-T05S-R13E   |
| 29 AMC 440950  | DB-53        | 2016-084585   |        |             |        | SEC15-T05S-R13E   |
| 30 AMC 440951  | DB-54        | 2016-084586   |        |             |        | SEC15-T05S-R13E   |
| 31 AMC 440952  | DB-55        | 2016-084587   |        |             |        | SEC15-T05S-R13E   |
| 32 AMC 440953  | DB-56        | 2016-084588   |        |             |        | SEC15-T05S-R13E   |
| 33 AMC 440954  | DB-57        | 2016-084589   |        |             |        | SEC15-T05S-R13E   |
| 34 AMC 440955  | DB-58        | 2016-084590   |        |             |        | SEC15-T05S-R13E   |
| 35 AMC 440956  | DB-59        | 2016-084591   |        |             |        | SEC15-T05S-R13E   |
| 36 AMC 440957  | DB-60        | 2016-084592   |        |             |        | SEC15-T05S-R13E   |
| 37 AMC 440958  | DB-61        | 2016-084593   |        |             |        | SEC15-T05S-R13E   |
| 38 AMC 440959  | DB-62        | 2016-084594   |        |             |        | SEC15-T05S-R13E   |
| 39 AMC 440960  | DB-63        | 2016-084595   |        |             |        | SEC15-T05S-R13E   |
| 40 AMC 440961  | DB-64        | 2016-084596   |        |             |        | SEC15-T05S-R13E 🚭 |
| 41 AMC 440962  | DB-65        | 2016-084597   |        |             |        | SEC15-105S-13E    |
| 42 AMC 440963  | DB-66        | 2016-084598   |        |             |        | SEC15-705S-RT3E   |
| 43 AMC 440964  | DB-67        | 2016-084599   |        |             |        | SEC15-T05S-FE3E   |
| 44 AMC 440965  | DB-68        | 2016-084600   |        |             |        | SEC15-T05S-R13E   |
| 45 AMC 440966  | DB-69        | 2016-084601   |        |             |        | SEC15-T05S-R03E   |
|                |              |               |        |             |        | <b>元</b> 元 元      |
|                |              |               |        |             |        | N P P             |
|                |              |               |        |             |        | A Si Si           |
|                |              |               |        |             |        | 3 5               |
| Date: 3/3/2020 |              |               |        |             |        | Page 1 of 2       |

Date: 3/3/2020

Page 1 of 2

| County: Pina  |            |             |        |                    |                  |
|---------------|------------|-------------|--------|--------------------|------------------|
| State: AZ     |            | Origina     | 1      | Amended            |                  |
| BLM Serial #  | Claim Name | Recording # | Page # | Recording # Page # | Location         |
| 46 AMC 440967 | DB-70      | 2016-084602 |        |                    | SEC15-T05S-R13E  |
| 47 AMC 440968 | DB-71      | 2016-084603 |        |                    | SEC15-T05S-R13E  |
| 48 AMC 440969 | DB-72      | 2016-084604 |        |                    | SEC15-T05S-R13E  |
| 49 AMC 440970 | DB-73      | 2016-084605 |        |                    | SEC15-T05S-R13E  |
| 50 AMC 440971 | DB-74      | 2016-084606 |        |                    | SEC15-T05S-R13E  |
| 51 AMC 440972 | DB-75      | 2016-084607 |        |                    | SEC15-T05S-R13E  |
| 52 AMC 440973 | DB-76      | 2016-084608 |        |                    | SEC15-T05S-R13E  |
| 53 AMC 440974 | DB-77      | 2016-084609 |        |                    | SEC15-T05S-R13E  |
| 54 AMC 440975 | DB-78      | 2016-084610 |        |                    | SEC15-T05S-R13E  |
| 55 AMC 440976 | DB-79      | 2016-084611 |        |                    | SEC15-T05S-R13E  |
| 56 AMC 440977 | DB-80      | 2016-084612 |        |                    | \$EC15-T05S-R13E |
| 57 AMC 440978 | DB-81      | 2016-084613 | •,     |                    | SEC15-T05S-R13E  |
| 58 AMC 440979 | DB-82      | 2016-084614 |        |                    | SEC15-T05S-R13E  |
| 59 AMC 440980 | DB-83      | 2016-084615 |        |                    | SEC15-T05S-R13E  |
| 60 AMC 440981 | DB-84      | 2016-084616 |        |                    | SEC15-T05S-R13E  |
| 61 AMC 440982 | DB-85      | 2016-084617 |        |                    | SEC15-T05S-R13E  |
| 62 AMC 440983 | DB-86      | 2016-084618 |        |                    | SEC15-T05S-R13E  |
| 63 AMC 440984 | DB-87      | 2016-084619 |        |                    | SEC15-T05S-R13E  |
| Claim Total   | 63         |             |        |                    |                  |
|               | -          |             |        |                    |                  |