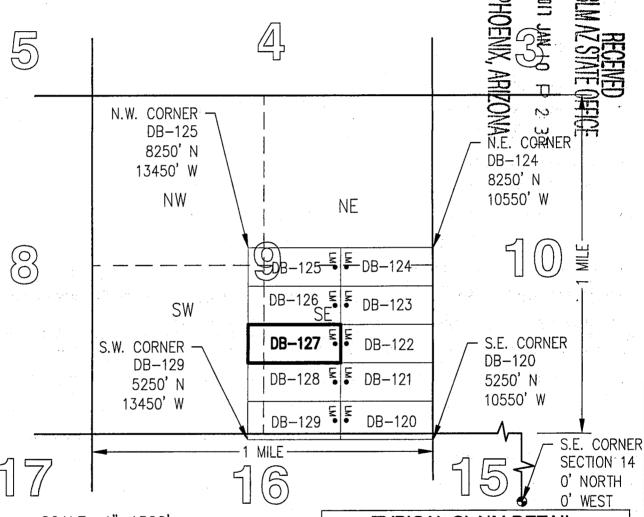

|           |              |
| Signature(s)                                                                                                                         |                      |                |           |              |
|                                                                                                                                      |                      |                |           | rm MCF100    |

## "DB-127" CLAIM

#### LOCATION OF THE DB-01 THROUGH DB-136 LODE CLAIMS

SITUATED IN SECTIONS 9, 10, 11, 14 AND 15, T5S, R13E, G&SRM, PINAL COUNTY, AZ

ALL CLAIMS ARE 1450' IN LENGTH & 600' IN WIDTH

#### **EXCEPT:**

CLAIM NUMBERS 130 THROUGH 135 WHICH ARE 1500' IN LENGTH & 400' IN WIDTH AND CLAIM NUMBER 136 WHICH IS 1200' IN LENGTH & 400' IN WIDTH



SCALE 1"=1500'
0 1500 3000

TOTAL CLAIM ACREAGE = 19.97 + /- ACRES

- □ INDICATES END CENTER OR CORNER OF LODE CLAIM. SET 2"x2"x5' WOODEN POST (TYPICAL).
- INDICATES LOCATION MONUMENT. SET 2"x2"x5' WOODEN POST 10' FROM AN END CENTER ON THE CENTERLINE OF THE CLAIM (TYPICAL).



\*\*Return To Address\*\* Listed Below



#### **OFFICIAL RECORDS OF** PINAL COUNTY RECORDER **VIRGINIA ROSS**

DATE/TIME:

12/16/2016 1124

FEE:

\$10.00 2

PAGES: FEE NUMBER:

2016-084660



| LOCATION NOTICE FOR LODE MINING CLAIM                                                                                                |               |                  | 2011        |                |
|---------------------------------------------------------------------------------------------------------------------------