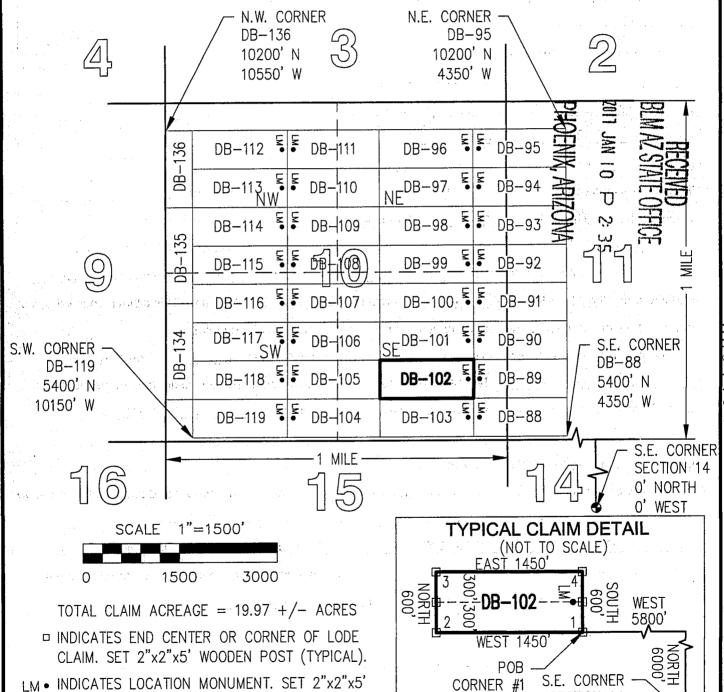

| County: Pina   | L            |               |        |             |        |                   |
|----------------|--------------|---------------|--------|-------------|--------|-------------------|
| State: AZ      | 01.1.1       | Origina       |        | Amende      |        |                   |
| BLM Serial #   |              | 5 Y 1 Gr 10 Y | Page # | Recording # | Page # |                   |
| ↑AMC 440898    |              | 2016-084533   |        |             |        | SEC14-T05S-R13E   |
| 2 AMC 440899   | DB-02        | 2016-084534   |        |             |        | SEC14-T05S-R13E   |
| 3 AMC 440900   | DB-03        | 2016-084535   |        |             |        | SEC14-T05S-R13E   |
| 4 AMC 440901   | DB-04        | 2016-084536   |        |             |        | SEC14-T05S-R13E   |
| 5 AMC 440902   | DB-05        | 2016-084537   |        |             |        | SEC14-T05S-R13E   |
| 6 AMC 440903   | DB-06        | 2016-084538   |        |             |        | SEC14-T05S-R13E   |
| 7 AMC 440904   | DB-07        | 2016-084539   |        |             |        | SEC14-T05S-R13E   |
| 8 AMC 440905   | DB-08        | 2016-084540   |        |             |        | SEC14-T05S-R13E   |
| 9 AMC 440906   | DB-09        | 2016-084541   |        |             |        | SEC14-T05S-R13E   |
| 10 AMC 440907  |              | 2016-084542   |        |             |        | SEC14-T05S-R13E   |
| 11 AMC 440908  | DB-11        | 2016-084543   |        |             |        | SEC14-T05S-R13E   |
| 12 AMC 440909  |              | 2016-084544   |        |             |        | SEC14-T05S-R13E   |
| 13 AMC 440910  | DB-13        | 2016-084545   |        |             |        | SEC14-T05S-R13E   |
| 14 AMC 440911  | DB-14        | 2016-084546   |        |             |        | SEC14-T05S-R13E   |
| 15 AMC 440912  | DB-15        | 2016-084547   |        |             |        | SEC14-T05S-R13E   |
| 16 AMC 440913  | DB-16        | 2016-084548   |        |             |        | SEC14-T05S-R13E   |
| 17 AMC 440914  | DB-17        | 2016-084549   |        |             |        | SEC14-T05S-R13E   |
| 18 AMC 440915  | DB-18        | 2016-084550   |        |             |        | SEC14-T05S-R13E   |
| 19 AMC 440916  | DB-19        | 2016-084551   |        |             |        | SEC14-T05S-R13E   |
| 20 AMC 440917  | DB-20        | 2016-084552   |        |             |        | SEC14-T05S-R13E   |
| 21 AMC 440918  | DB-21        | 2016-084553   |        |             |        | SEC14-T05S-R13E   |
| 22 AMC 440919  | DB-22        | 2016-084554   |        |             |        | SEC14-T05S-R13E   |
| 23 AMC 440920  | DB-23        | 2016-084555   |        |             |        | SEC14-T05S-R13E   |
| 24 AMC 440921  | DB-24        | 2016-084556   |        |             |        | SEC14-T05S-R13E   |
| 25 AMC 440922  | DB-25        | 2016-084557   |        |             |        | SEC14-T05S-R13E   |
| 26 AMC 440923  | DB-26        | 2016-084558   |        |             |        | SEC14-T05S-R13E   |
| 27 AMC 440924  | <b>DB-27</b> | 2016-084559   |        |             |        | SEC14-T05S-R13E   |
| 28 AMC 440949  | DB-52        | 2016-084584   |        |             |        | SEC15-T05S-R13E   |
| 29 AMC 440950  | DB-53        | 2016-084585   |        |             |        | SEC15-T05S-R13E   |
| 30 AMC 440951  | DB-54        | 2016-084586   |        |             |        | SEC15-T05S-R13E   |
| 31 AMC 440952  | DB-55        | 2016-084587   |        |             |        | SEC15-T05S-R13E   |
| 32 AMC 440953  | DB-56        | 2016-084588   |        |             |        | SEC15-T05S-R13E   |
| 33 AMC 440954  | DB-57        | 2016-084589   |        |             |        | SEC15-T05S-R13E   |
| 34 AMC 440955  | DB-58        | 2016-084590   |        |             |        | SEC15-T05S-R13E   |
| 35 AMC 440956  | DB-59        | 2016-084591   |        |             |        | SEC15-T05S-R13E   |
| 36 AMC 440957  | DB-60        | 2016-084592   |        |             |        | SEC15-T05S-R13E   |
| 37 AMC 440958  | DB-61        | 2016-084593   |        |             |        | SEC15-T05S-R13E   |
| 38 AMC 440959  | DB-62        | 2016-084594   |        |             |        | SEC15-T05S-R13E   |
| 39 AMC 440960  | DB-63        | 2016-084595   |        |             |        | SEC15-T05S-R13E   |
| 40 AMC 440961  | DB-64        | 2016-084596   |        |             |        | SEC15-T05S-R13E 🚭 |
| 41 AMC 440962  | DB-65        | 2016-084597   |        |             |        | SEC15-105S-13E    |
| 42 AMC 440963  | DB-66        | 2016-084598   |        |             |        | SEC15-705S-RT3E   |
| 43 AMC 440964  | DB-67        | 2016-084599   |        |             |        | SEC15-T05S-FE3E   |
| 44 AMC 440965  | DB-68        | 2016-084600   |        |             |        | SEC15-T05S-R13E   |
| 45 AMC 440966  | DB-69        | 2016-084601   |        |             |        | SEC15-T05S-R03E   |
|                |              |               |        |             |        | <b>元</b> 元 元      |
|                |              |               |        |             |        | N P P             |
|                |              |               |        |             |        | A Si Si           |
|                |              |               |        |             |        | 3 5               |
| Date: 3/3/2020 |              |               |        |             |        | Page 1 of 2       |