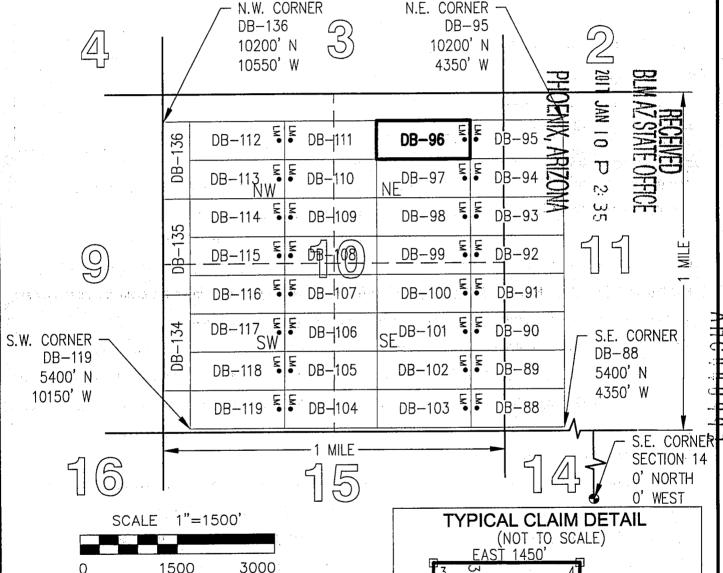

| AMC440898 | AMC440993 | DB-96  |
|-----------|-----------|--------|
| AMC440898 | AMC440994 | DB-97  |
| AMC440898 | AMC440995 | DB-98  |
| AMC440898 | AMC440996 | DB-99  |
| AMC440898 | AMC440997 | DB-100 |
| AMC440898 | AMC440998 | DB-101 |
| AMC440898 | AMC440999 | DB-102 |
| AMC440898 | AMC441000 | DB-103 |
| AMC440898 | AMC441001 | DB-104 |
| AMC440898 | AMC441002 | DB-105 |
| AMC440898 | AMC441003 | DB-106 |
| AMC440898 | AMC441004 | DB-107 |
| AMC440898 | AMC441005 | DB-108 |
| AMC440898 | AMC441006 | DB-109 |
| AMC440898 | AMC441007 | DB-110 |
| AMC440898 | AMC441008 | DB-111 |
| AMC440898 | AMC441009 | DB-112 |
| AMC440898 | AMC441010 | DB-113 |
| AMC440898 | AMC441011 | DB-114 |
| AMC440898 | AMC441012 | DB-115 |
| AMC440898 | AMC441013 | DB-116 |
| AMC440898 | AMC441014 | DB-117 |
| AMC440898 | AMC441015 | DB-118 |
| AMC440898 | AMC441016 | DB-119 |
| AMC440898 | AMC441017 | DB-120 |
| AMC440898 | AMC441018 | DB-121 |
| AMC440898 | AMC441019 | DB-122 |
| AMC440898 | AMC441020 | DB-123 |
| AMC440898 | AMC441021 | DB-124 |
| AMC440898 | AMC441022 | DB-125 |
| AMC440898 | AMC441023 | DB-126 |
| AMC440898 | AMC441024 | DB-127 |
| AMC440898 | AMC441025 | DB-128 |
| AMC440898 | AMC441026 | DB-129 |
| AMC440898 | AMC441027 | DB-130 |
| AMC440898 | AMC441028 | DB-131 |
| AMC440898 | AMC441029 | DB-132 |
| AMC440898 | AMC441030 | DB-133 |
| AMC440898 | AMC441031 | DB-134 |

| County: Pina   | L            |               |        |             |        |                   |
|----------------|--------------|---------------|--------|-------------|--------|-------------------|
| State: AZ      | 01.1.1       | Origina       |        | Amende      |        |                   |
| BLM Serial #   |              | 5 Y 1 Gr 10 Y | Page # | Recording # | Page # |                   |
| ↑AMC 440898    |              | 2016-084533   |        |             |        | SEC14-T05S-R13E   |
| 2 AMC 440899   | DB-02        | 2016-084534   |        |             |        | SEC14-T05S-R13E   |
| 3 AMC 440900   | DB-03        | 2016-084535   |        |             |        | SEC14-T05S-R13E   |
| 4 AMC 440901   | DB-04        | 2016-084536   |        |             |        | SEC14-T05S-R13E   |
| 5 AMC 440902   | DB-05        | 2016-084537   |        |             |        | SEC14-T05S-R13E   |
| 6 AMC 440903   | DB-06        | 2016-084538   |        |             |        | SEC14-T05S-R13E   |
| 7 AMC 440904   | DB-07        | 2016-084539   |        |             |        | SEC14-T05S-R13E   |
| 8 AMC 440905   | DB-08        | 2016-084540   |        |             |        | SEC14-T05S-R13E   |
| 9 AMC 440906   | DB-09        | 2016-084541   |        |             |        | SEC14-T05S-R13E   |
| 10 AMC 440907  |              | 2016-084542   |        |             |        | SEC14-T05S-R13E   |
| 11 AMC 440908  | DB-11        | 2016-084543   |        |             |        | SEC14-T05S-R13E   |
| 12 AMC 440909  |              | 2016-084544   |        |             |        | SEC14-T05S-R13E   |
| 13 AMC 440910  | DB-13        | 2016-084545   |        |             |        | SEC14-T05S-R13E   |
| 14 AMC 440911  | DB-14        | 2016-084546   |        |             |        | SEC14-T05S-R13E   |
| 15 AMC 440912  | DB-15        | 2016-084547   |        |             |        | SEC14-T05S-R13E   |
| 16 AMC 440913  | DB-16        | 2016-084548   |        |             |        | SEC14-T05S-R13E   |
| 17 AMC 440914  | DB-17        | 2016-084549   |        |             |        | SEC14-T05S-R13E   |
| 18 AMC 440915  | DB-18        | 2016-084550   |        |             |        | SEC14-T05S-R13E   |
| 19 AMC 440916  | DB-19        | 2016-084551   |        |             |        | SEC14-T05S-R13E   |
| 20 AMC 440917  | DB-20        | 2016-084552   |        |             |        | SEC14-T05S-R13E   |
| 21 AMC 440918  | DB-21        | 2016-084553   |        |             |        | SEC14-T05S-R13E   |
| 22 AMC 440919  | DB-22        | 2016-084554   |        |             |        | SEC14-T05S-R13E   |
| 23 AMC 440920  | DB-23        | 2016-084555   |        |             |        | SEC14-T05S-R13E   |
| 24 AMC 440921  | DB-24        | 2016-084556   |        |             |        | SEC14-T05S-R13E   |
| 25 AMC 440922  | DB-25        | 2016-084557   |        |             |        | SEC14-T05S-R13E   |
| 26 AMC 440923  | DB-26        | 2016-084558   |        |             |        | SEC14-T05S-R13E   |
| 27 AMC 440924  | <b>DB-27</b> | 2016-084559   |        |             |        | SEC14-T05S-R13E   |
| 28 AMC 440949  | DB-52        | 2016-084584   |        |             |        | SEC15-T05S-R13E   |
| 29 AMC 440950  | DB-53        | 2016-084585   |        |             |        | SEC15-T05S-R13E   |
| 30 AMC 440951  | DB-54        | 2016-084586   |        |             |        | SEC15-T05S-R13E   |
| 31 AMC 440952  | DB-55        | 2016-084587   |        |             |        | SEC15-T05S-R13E   |
| 32 AMC 440953  | DB-56        | 2016-084588   |        |             |        | SEC15-T05S-R13E   |
| 33 AMC 440954  | DB-57        | 2016-084589   |        |             |        | SEC15-T05S-R13E   |
| 34 AMC 440955  | DB-58        | 2016-084590   |        |             |        | SEC15-T05S-R13E   |
| 35 AMC 440956  | DB-59        | 2016-084591   |        |             |        | SEC15-T05S-R13E   |
| 36 AMC 440957  | DB-60        | 2016-084592   |        |             |        | SEC15-T05S-R13E   |
| 37 AMC 440958  | DB-61        | 2016-084593   |        |             |        | SEC15-T05S-R13E   |
| 38 AMC 440959  | DB-62        | 2016-084594   |        |             |        | SEC15-T05S-R13E   |
| 39 AMC 440960  | DB-63        | 2016-084595   |        |             |        | SEC15-T05S-R13E   |
| 40 AMC 440961  | DB-64        | 2016-084596   |        |             |        | SEC15-T05S-R13E 🚭 |
| 41 AMC 440962  | DB-65        | 2016-084597   |        |             |        | SEC15-105S-13E    |
| 42 AMC 440963  | DB-66        | 2016-084598   |        |             |        | SEC15-705S-RT3E   |
| 43 AMC 440964  | DB-67        | 2016-084599   |        |             |        | SEC15-T05S-FE3E   |
| 44 AMC 440965  | DB-68        | 2016-084600   |        |             |        | SEC15-T05S-R13E   |
| 45 AMC 440966  | DB-69        | 2016-084601   |        |             |        | SEC15-T05S-R03E   |
|                |              |               |        |             |        | <b>元</b> 元 元      |
|                |              |               |        |             |        | N P P             |
|                |              |               |        |             |        | A Si Si           |
|                |              |               |        |             |        | 3 5               |
| Date: 3/3/2020 |              |               |        |             |        | Page 1 of 2       |