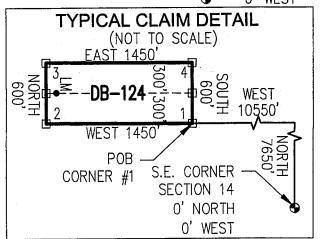

</del> |
|                                                                                                                                       |                   |                 | Fo         | orm MCF100       |

Revised July 2014

## "DB-124" CLAIM

### LOCATION OF THE DB-01 THROUGH DB-136 LODE CLAIMS

SITUATED IN SECTIONS 9, 10, 11, 14 AND 15, T5S, R13E, G&SRM, PINAL COUNTY, AZ

ALL CLAIMS ARE 1450' IN LENGTH & 600' IN WIDTH

#### **EXCEPT:**

CLAIM NUMBERS 130 THROUGH 135 WHICH ARE 1500' IN LENGTH & 400' IN WIDTH AND CLAIM NUMBER 136 WHICH IS 1200' IN LENGTH & 400' IN WIDTH





TOTAL CLAIM ACREAGE = 19.97 + /- ACRES

- □ INDICATES END CENTER OR CORNER OF LODE CLAIM. SET 2"x2"x5' WOODEN POST (TYPICAL).
- WOODEN POST 10' FROM AN END CENTER ON THE CENTERLINE OF THE CLAIM (TYPICAL).



| **Return To Address** |
|-----------------------|
| Listed Below          |
|                       |



#### **OFFICIAL RECORDS OF** PINAL COUNTY RECORDER 8: **VIRGINIA ROSS**

DATE/TIME:

12/16/2016 1124

FEE:

\$10.00

PAGES: FEE NUMBER:

2 2016-084657



| LOCATION NOTICE HOD LODE NUMBER OF THE                                                                                                 |                      |                 |           |                    |
|----------------------------------------------------------------------------------------------------------------------------------------|----------------------|-----------------|-----------|--------------------|
| LOCATION NOTICE FOR LODE MINING CLAIM