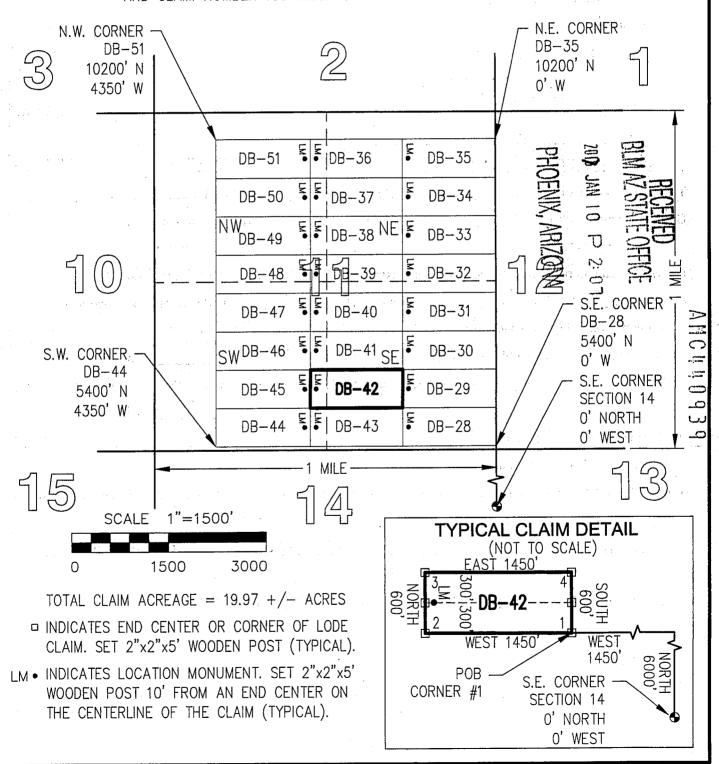

| County: Pina   | L            |               |        |             |        |                   |
|----------------|--------------|---------------|--------|-------------|--------|-------------------|
| State: AZ      | 01.1.1       | Origina       |        | Amende      |        |                   |
| BLM Serial #   |              | 5 Y 1 Gr 10 Y | Page # | Recording # | Page # |                   |
| ↑AMC 440898    |              | 2016-084533   |        |             |        | SEC14-T05S-R13E   |
| 2 AMC 440899   | DB-02        | 2016-084534   |        |             |        | SEC14-T05S-R13E   |
| 3 AMC 440900   | DB-03        | 2016-084535   |        |             |        | SEC14-T05S-R13E   |
| 4 AMC 440901   | DB-04        | 2016-084536   |        |             |        | SEC14-T05S-R13E   |
| 5 AMC 440902   | DB-05        | 2016-084537   |        |             |        | SEC14-T05S-R13E   |
| 6 AMC 440903   | DB-06        | 2016-084538   |        |             |        | SEC14-T05S-R13E   |
| 7 AMC 440904   | DB-07        | 2016-084539   |        |             |        | SEC14-T05S-R13E   |
| 8 AMC 440905   | DB-08        | 2016-084540   |        |             |        | SEC14-T05S-R13E   |
| 9 AMC 440906   | DB-09        | 2016-084541   |        |             |        | SEC14-T05S-R13E   |
| 10 AMC 440907  |              | 2016-084542   |        |             |        | SEC14-T05S-R13E   |
| 11 AMC 440908  | DB-11        | 2016-084543   |        |             |        | SEC14-T05S-R13E   |
| 12 AMC 440909  |              | 2016-084544   |        |             |        | SEC14-T05S-R13E   |
| 13 AMC 440910  | DB-13        | 2016-084545   |        |             |        | SEC14-T05S-R13E   |
| 14 AMC 440911  | DB-14        | 2016-084546   |        |             |        | SEC14-T05S-R13E   |
| 15 AMC 440912  | DB-15        | 2016-084547   |        |             |        | SEC14-T05S-R13E   |
| 16 AMC 440913  | DB-16        | 2016-084548   |        |             |        | SEC14-T05S-R13E   |
| 17 AMC 440914  | DB-17        | 2016-084549   |        |             |        | SEC14-T05S-R13E   |
| 18 AMC 440915  | DB-18        | 2016-084550   |        |             |        | SEC14-T05S-R13E   |
| 19 AMC 440916  | DB-19        | 2016-084551   |        |             |        | SEC14-T05S-R13E   |
| 20 AMC 440917  | DB-20        | 2016-084552   |        |             |        | SEC14-T05S-R13E   |
| 21 AMC 440918  | DB-21        | 2016-084553   |        |             |        | SEC14-T05S-R13E   |
| 22 AMC 440919  | DB-22        | 2016-084554   |        |             |        | SEC14-T05S-R13E   |
| 23 AMC 440920  | DB-23        | 2016-084555   |        |             |        | SEC14-T05S-R13E   |
| 24 AMC 440921  | DB-24        | 2016-084556   |        |             |        | SEC14-T05S-R13E   |
| 25 AMC 440922  | DB-25        | 2016-084557   |        |             |        | SEC14-T05S-R13E   |
| 26 AMC 440923  | DB-26        | 2016-084558   |        |             |        | SEC14-T05S-R13E   |
| 27 AMC 440924  | <b>DB-27</b> | 2016-084559   |        |             |        | SEC14-T05S-R13E   |
| 28 AMC 440949  | DB-52        | 2016-084584   |        |             |        | SEC15-T05S-R13E   |
| 29 AMC 440950  | DB-53        | 2016-084585   |        |             |        | SEC15-T05S-R13E   |
| 30 AMC 440951  | DB-54        | 2016-084586   |        |             |        | SEC15-T05S-R13E   |
| 31 AMC 440952  | DB-55        | 2016-084587   |        |             |        | SEC15-T05S-R13E   |
| 32 AMC 440953  | DB-56        | 2016-084588   |        |             |        | SEC15-T05S-R13E   |
| 33 AMC 440954  | DB-57        | 2016-084589   |        |             |        | SEC15-T05S-R13E   |
| 34 AMC 440955  | DB-58        | 2016-084590   |        |             |        | SEC15-T05S-R13E   |
| 35 AMC 440956  | DB-59        | 2016-084591   |        |             |        | SEC15-T05S-R13E   |
| 36 AMC 440957  | DB-60        | 2016-084592   |        |             |        | SEC15-T05S-R13E   |
| 37 AMC 440958  | DB-61        | 2016-084593   |        |             |        | SEC15-T05S-R13E   |
| 38 AMC 440959  | DB-62        | 2016-084594   |        |             |        | SEC15-T05S-R13E   |
| 39 AMC 440960  | DB-63        | 2016-084595   |        |             |        | SEC15-T05S-R13E   |
| 40 AMC 440961  | DB-64        | 2016-084596   |        |             |        | SEC15-T05S-R13E 🚭 |
| 41 AMC 440962  | DB-65        | 2016-084597   |        |             |        | SEC15-105S-13E    |
| 42 AMC 440963  | DB-66        | 2016-084598   |        |             |        | SEC15-705S-RT3E   |
| 43 AMC 440964  | DB-67        | 2016-084599   |        |             |        | SEC15-T05S-FE3E   |
| 44 AMC 440965  | DB-68        | 2016-084600   |        |             |        | SEC15-T05S-R13E   |
| 45 AMC 440966  | DB-69        | 2016-084601   |        |             |        | SEC15-T05S-R03E   |
|                |              |               |        |             |        | <b>元</b> 元 元      |
|                |              |               |        |             |        | N P P             |
|                |              |               |        |             |        | A Si Si           |
|                |              |               |        |             |        | 3 5               |
| Date: 3/3/2020 |              |               |        |             |        | Page 1 of 2       |