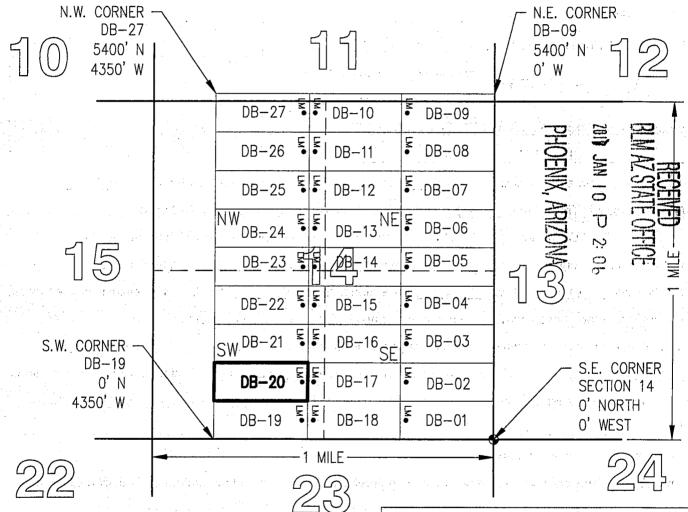

|                      |                |           |                |
|                                                                                                                                       |                      |                |           | Form MCF100    |

This form is available from the Arizona Geological Survey and may be reproduced.

## "DB-20" CLAIM

## LOCATION OF THE DB-01 THROUGH DB-136 LODE CLAIMS

SITUATED IN SECTIONS 9, 10, 11, 14 AND 15, T5S, R13E, G&SRM, PINAL COUNTY, AZ

ALL CLAIMS ARE 1450' IN LENGTH & 600' IN WIDTH **EXCEPT**:

## W S

CLAIM NUMBERS 130 THROUGH 135 WHICH ARE 1500' IN LENGTH & 400' IN WIDTH AND CLAIM NUMBER 136 WHICH IS 1200' IN LENGTH & 400' IN WIDTH



SCALE 1"=1500'
0 1500 3000

- INDICATES END CENTER OR CORNER OF LODE CLAIM. SET 2"x2"x5' WOODEN POST (TYPICAL).
- WOODEN POST 10' FROM AN END CENTER ON THE CENTERLINE OF THE CLAIM (TYPICAL).





## OFFICIAL RECORDS OF PINAL COUNTY RECORDER VIRGINIA ROSS

DATE/TIME:

12/16/2016 1124

FEE:

\$10.00

PAGES:

2

FEE NUMBER: 2016-084553

| LOCATION NOTICE FOR LODE MINING CLAIM                                                                   |                      | 5               | 3         |                              |
|---------------------------------------------------------------------------------------------------------|----------------------|-----------------|-----------|------------------------------|
| ☐ Amendment BLM Serial #