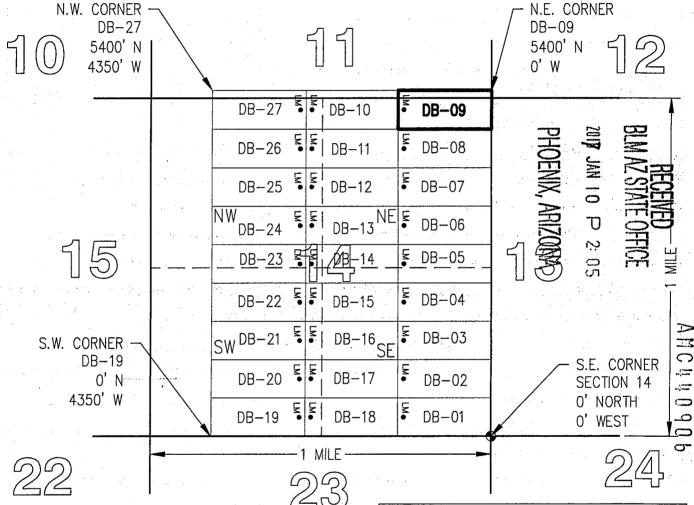

| County: Pina   | L            |               |        |             |        |                   |
|----------------|--------------|---------------|--------|-------------|--------|-------------------|
| State: AZ      | 01.1.1       | Origina       |        | Amende      |        |                   |
| BLM Serial #   |              | 5 Y 1 Gr 10 Y | Page # | Recording # | Page # |                   |
| ↑AMC 440898    |              | 2016-084533   |        |             |        | SEC14-T05S-R13E   |
| 2 AMC 440899   | DB-02        | 2016-084534   |        |             |        | SEC14-T05S-R13E   |
| 3 AMC 440900   | DB-03        | 2016-084535   |        |             |        | SEC14-T05S-R13E   |
| 4 AMC 440901   | DB-04        | 2016-084536   |        |             |        | SEC14-T05S-R13E   |
| 5 AMC 440902   | DB-05        | 2016-084537   |        |             |        | SEC14-T05S-R13E   |
| 6 AMC 440903   | DB-06        | 2016-084538   |        |             |        | SEC14-T05S-R13E   |
| 7 AMC 440904   | DB-07        | 2016-084539   |        |             |        | SEC14-T05S-R13E   |
| 8 AMC 440905   | DB-08        | 2016-084540   |        |             |        | SEC14-T05S-R13E   |
| 9 AMC 440906   | DB-09        | 2016-084541   |        |             |        | SEC14-T05S-R13E   |
| 10 AMC 440907  |              | 2016-084542   |        |             |        | SEC14-T05S-R13E   |
| 11 AMC 440908  | DB-11        | 2016-084543   |        |             |        | SEC14-T05S-R13E   |
| 12 AMC 440909  |              | 2016-084544   |        |             |        | SEC14-T05S-R13E   |
| 13 AMC 440910  | DB-13        | 2016-084545   |        |             |        | SEC14-T05S-R13E   |
| 14 AMC 440911  | DB-14        | 2016-084546   |        |             |        | SEC14-T05S-R13E   |
| 15 AMC 440912  | DB-15        | 2016-084547   |        |             |        | SEC14-T05S-R13E   |
| 16 AMC 440913  | DB-16        | 2016-084548   |        |             |        | SEC14-T05S-R13E   |
| 17 AMC 440914  | DB-17        | 2016-084549   |        |             |        | SEC14-T05S-R13E   |
| 18 AMC 440915  | DB-18        | 2016-084550   |        |             |        | SEC14-T05S-R13E   |
| 19 AMC 440916  | DB-19        | 2016-084551   |        |             |        | SEC14-T05S-R13E   |
| 20 AMC 440917  | DB-20        | 2016-084552   |        |             |        | SEC14-T05S-R13E   |
| 21 AMC 440918  | DB-21        | 2016-084553   |        |             |        | SEC14-T05S-R13E   |
| 22 AMC 440919  | DB-22        | 2016-084554   |        |             |        | SEC14-T05S-R13E   |
| 23 AMC 440920  | DB-23        | 2016-084555   |        |             |        | SEC14-T05S-R13E   |
| 24 AMC 440921  | DB-24        | 2016-084556   |        |             |        | SEC14-T05S-R13E   |
| 25 AMC 440922  | DB-25        | 2016-084557   |        |             |        | SEC14-T05S-R13E   |
| 26 AMC 440923  | DB-26        | 2016-084558   |        |             |        | SEC14-T05S-R13E   |
| 27 AMC 440924  | <b>DB-27</b> | 2016-084559   |        |             |        | SEC14-T05S-R13E   |
| 28 AMC 440949  | DB-52        | 2016-084584   |        |             |        | SEC15-T05S-R13E   |
| 29 AMC 440950  | DB-53        | 2016-084585   |        |             |        | SEC15-T05S-R13E   |
| 30 AMC 440951  | DB-54        | 2016-084586   |        |             |        | SEC15-T05S-R13E   |
| 31 AMC 440952  | DB-55        | 2016-084587   |        |             |        | SEC15-T05S-R13E   |
| 32 AMC 440953  | DB-56        | 2016-084588   |        |             |        | SEC15-T05S-R13E   |
| 33 AMC 440954  | DB-57        | 2016-084589   |        |             |        | SEC15-T05S-R13E   |
| 34 AMC 440955  | DB-58        | 2016-084590   |        |             |        | SEC15-T05S-R13E   |
| 35 AMC 440956  | DB-59        | 2016-084591   |        |             |        | SEC15-T05S-R13E   |
| 36 AMC 440957  | DB-60        | 2016-084592   |        |             |        | SEC15-T05S-R13E   |
| 37 AMC 440958  | DB-61        | 2016-084593   |        |             |        | SEC15-T05S-R13E   |
| 38 AMC 440959  | DB-62        | 2016-084594   |        |             |        | SEC15-T05S-R13E   |
| 39 AMC 440960  | DB-63        | 2016-084595   |        |             |        | SEC15-T05S-R13E   |
| 40 AMC 440961  | DB-64        | 2016-084596   |        |             |        | SEC15-T05S-R13E 🚭 |
| 41 AMC 440962  | DB-65        | 2016-084597   |        |             |        | SEC15-105S-13E    |
| 42 AMC 440963  | DB-66        | 2016-084598   |        |             |        | SEC15-705S-RT3E   |
| 43 AMC 440964  | DB-67        | 2016-084599   |        |             |        | SEC15-T05S-FE3E   |
| 44 AMC 440965  | DB-68        | 2016-084600   |        |             |        | SEC15-T05S-R13E   |
| 45 AMC 440966  | DB-69        | 2016-084601   |        |             |        | SEC15-T05S-R03E   |
|                |              |               |        |             |        | <b>元</b> 元 元      |
|                |              |               |        |             |        | N P P             |
|                |              |               |        |             |        | A Si Si           |
|                |              |               |        |             |        | 3 5               |
| Date: 3/3/2020 |              |               |        |             |        | Page 1 of 2       |