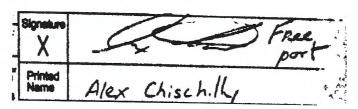

Date Produced: 10/26/2020

ConnectSuite Inc.:

The following is the delivery information for Certified Mail™/RRE item number 9214 8901 9403 8323 3302 51. Our records indicate that this item was delivered on 10/24/2020 at 09:54 a.m. in PHOENIX, AZ 85004. The scanned image of the recipient information is provided below.

Signature of Recipient : (Authorized Agent)

Address of Recipient:

Thank you for selecting the Postal Service for your mailing needs. If you require additional assistance, please contact your local post office or Postal Service representative.