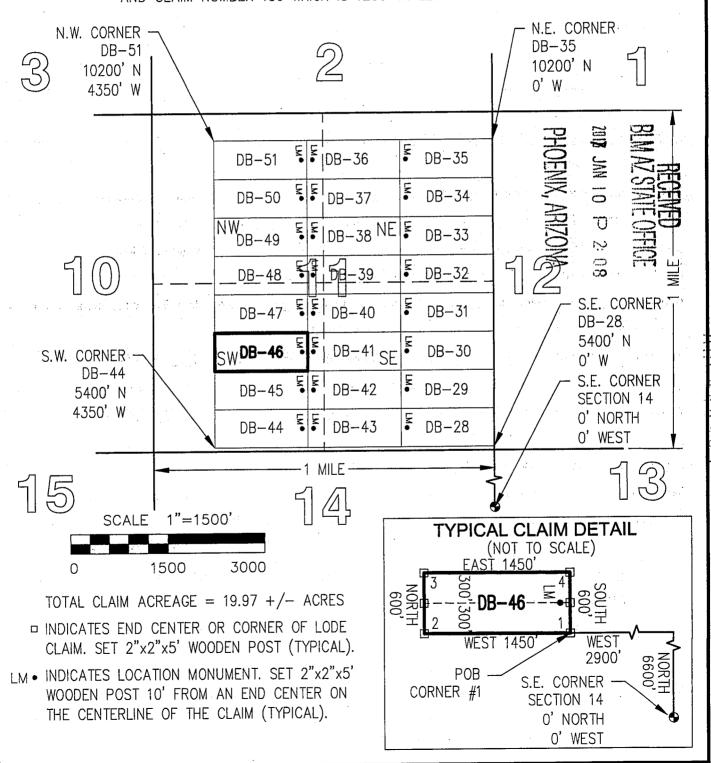

| County: Pina   | L            |               |        |             |        |                   |
|----------------|--------------|---------------|--------|-------------|--------|-------------------|
| State: AZ      | 01.1.1       | Origina       |        | Amende      |        |                   |
| BLM Serial #   |              | 5 Y 1 Gr 10 Y | Page # | Recording # | Page # |                   |
| ↑AMC 440898    |              | 2016-084533   |        |             |        | SEC14-T05S-R13E   |
| 2 AMC 440899   | DB-02        | 2016-084534   |        |             |        | SEC14-T05S-R13E   |
| 3 AMC 440900   | DB-03        | 2016-084535   |        |             |        | SEC14-T05S-R13E   |
| 4 AMC 440901   | DB-04        | 2016-084536   |        |             |        | SEC14-T05S-R13E   |
| 5 AMC 440902   | DB-05        | 2016-084537   |        |             |        | SEC14-T05S-R13E   |
| 6 AMC 440903   | DB-06        | 2016-084538   |        |             |        | SEC14-T05S-R13E   |
| 7 AMC 440904   | DB-07        | 2016-084539   |        |             |        | SEC14-T05S-R13E   |
| 8 AMC 440905   | DB-08        | 2016-084540   |        |             |        | SEC14-T05S-R13E   |
| 9 AMC 440906   | DB-09        | 2016-084541   |        |             |        | SEC14-T05S-R13E   |
| 10 AMC 440907  |              | 2016-084542   |        |             |        | SEC14-T05S-R13E   |
| 11 AMC 440908  | DB-11        | 2016-084543   |        |             |        | SEC14-T05S-R13E   |
| 12 AMC 440909  |              | 2016-084544   |        |             |        | SEC14-T05S-R13E   |
| 13 AMC 440910  | DB-13        | 2016-084545   |        |             |        | SEC14-T05S-R13E   |
| 14 AMC 440911  | DB-14        | 2016-084546   |        |             |        | SEC14-T05S-R13E   |
| 15 AMC 440912  | DB-15        | 2016-084547   |        |             |        | SEC14-T05S-R13E   |
| 16 AMC 440913  | DB-16        | 2016-084548   |        |             |        | SEC14-T05S-R13E   |
| 17 AMC 440914  | DB-17        | 2016-084549   |        |             |        | SEC14-T05S-R13E   |
| 18 AMC 440915  | DB-18        | 2016-084550   |        |             |        | SEC14-T05S-R13E   |
| 19 AMC 440916  | DB-19        | 2016-084551   |        |             |        | SEC14-T05S-R13E   |
| 20 AMC 440917  | DB-20        | 2016-084552   |        |             |        | SEC14-T05S-R13E   |
| 21 AMC 440918  | DB-21        | 2016-084553   |        |             |        | SEC14-T05S-R13E   |
| 22 AMC 440919  | DB-22        | 2016-084554   |        |             |        | SEC14-T05S-R13E   |
| 23 AMC 440920  | DB-23        | 2016-084555   |        |             |        | SEC14-T05S-R13E   |
| 24 AMC 440921  | DB-24        | 2016-084556   |        |             |        | SEC14-T05S-R13E   |
| 25 AMC 440922  | DB-25        | 2016-084557   |        |             |        | SEC14-T05S-R13E   |
| 26 AMC 440923  | DB-26        | 2016-084558   |        |             |        | SEC14-T05S-R13E   |
| 27 AMC 440924  | <b>DB-27</b> | 2016-084559   |        |             |        | SEC14-T05S-R13E   |
| 28 AMC 440949  | DB-52        | 2016-084584   |        |             |        | SEC15-T05S-R13E   |
| 29 AMC 440950  | DB-53        | 2016-084585   |        |             |        | SEC15-T05S-R13E   |
| 30 AMC 440951  | DB-54        | 2016-084586   |        |             |        | SEC15-T05S-R13E   |
| 31 AMC 440952  | DB-55        | 2016-084587   |        |             |        | SEC15-T05S-R13E   |
| 32 AMC 440953  | DB-56        | 2016-084588   |        |             |        | SEC15-T05S-R13E   |
| 33 AMC 440954  | DB-57        | 2016-084589   |        |             |        | SEC15-T05S-R13E   |
| 34 AMC 440955  | DB-58        | 2016-084590   |        |             |        | SEC15-T05S-R13E   |
| 35 AMC 440956  | DB-59        | 2016-084591   |        |             |        | SEC15-T05S-R13E   |
| 36 AMC 440957  | DB-60        | 2016-084592   |        |             |        | SEC15-T05S-R13E   |
| 37 AMC 440958  | DB-61        | 2016-084593   |        |             |        | SEC15-T05S-R13E   |
| 38 AMC 440959  | DB-62        | 2016-084594   |        |             |        | SEC15-T05S-R13E   |
| 39 AMC 440960  | DB-63        | 2016-084595   |        |             |        | SEC15-T05S-R13E   |
| 40 AMC 440961  | DB-64        | 2016-084596   |        |             |        | SEC15-T05S-R13E 🚭 |
| 41 AMC 440962  | DB-65        | 2016-084597   |        |             |        | SEC15-105S-13E    |
| 42 AMC 440963  | DB-66        | 2016-084598   |        |             |        | SEC15-705S-RT3E   |
| 43 AMC 440964  | DB-67        | 2016-084599   |        |             |        | SEC15-T05S-FE3E   |
| 44 AMC 440965  | DB-68        | 2016-084600   |        |             |        | SEC15-T05S-R13E   |
| 45 AMC 440966  | DB-69        | 2016-084601   |        |             |        | SEC15-T05S-R03E   |
|                |              |               |        |             |        | <b>元</b> 元 元      |
|                |              |               |        |             |        | N P P             |
|                |              |               |        |             |        | A Si Si           |
|                |              |               |        |             |        | 3 5               |
| Date: 3/3/2020 |              |               |        |             |        | Page 1 of 2       |