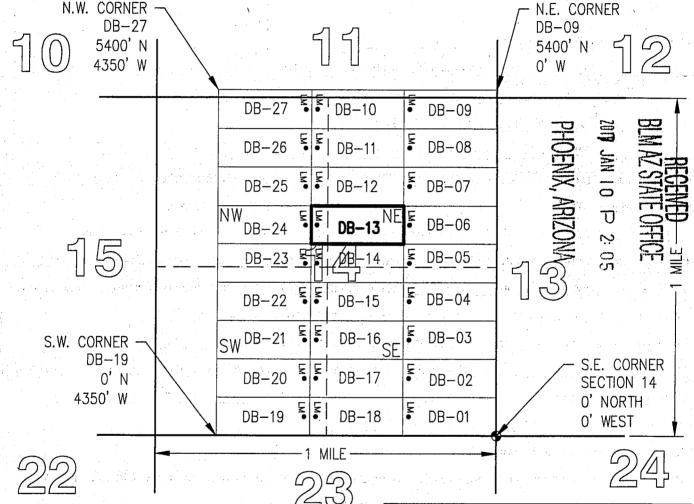

| County: Pina   | L            |               |        |             |        |                   |
|----------------|--------------|---------------|--------|-------------|--------|-------------------|
| State: AZ      | 01.1.1       | Origina       |        | Amende      |        |                   |
| BLM Serial #   |              | 5 Y 1 Gr 10 Y | Page # | Recording # | Page # |                   |
| ↑AMC 440898    |              | 2016-084533   |        |             |        | SEC14-T05S-R13E   |
| 2 AMC 440899   | DB-02        | 2016-084534   |        |             |        | SEC14-T05S-R13E   |
| 3 AMC 440900   | DB-03        | 2016-084535   |        |             |        | SEC14-T05S-R13E   |
| 4 AMC 440901   | DB-04        | 2016-084536   |        |             |        | SEC14-T05S-R13E   |
| 5 AMC 440902   | DB-05        | 2016-084537   |        |             |        | SEC14-T05S-R13E   |
| 6 AMC 440903   | DB-06        | 2016-084538   |        |             |        | SEC14-T05S-R13E   |
| 7 AMC 440904   | DB-07        | 2016-084539   |        |             |        | SEC14-T05S-R13E   |
| 8 AMC 440905   | DB-08        | 2016-084540   |        |             |        | SEC14-T05S-R13E   |
| 9 AMC 440906   | DB-09        | 2016-084541   |        |             |        | SEC14-T05S-R13E   |
| 10 AMC 440907  |              | 2016-084542   |        |             |        | SEC14-T05S-R13E   |
| 11 AMC 440908  | DB-11        | 2016-084543   |        |             |        | SEC14-T05S-R13E   |
| 12 AMC 440909  |              | 2016-084544   |        |             |        | SEC14-T05S-R13E   |
| 13 AMC 440910  | DB-13        | 2016-084545   |        |             |        | SEC14-T05S-R13E   |
| 14 AMC 440911  | DB-14        | 2016-084546   |        |             |        | SEC14-T05S-R13E   |
| 15 AMC 440912  | DB-15        | 2016-084547   |        |             |        | SEC14-T05S-R13E   |
| 16 AMC 440913  | DB-16        | 2016-084548   |        |             |        | SEC14-T05S-R13E   |
| 17 AMC 440914  | DB-17        | 2016-084549   |        |             |        | SEC14-T05S-R13E   |
| 18 AMC 440915  | DB-18        | 2016-084550   |        |             |        | SEC14-T05S-R13E   |
| 19 AMC 440916  | DB-19        | 2016-084551   |        |             |        | SEC14-T05S-R13E   |
| 20 AMC 440917  | DB-20        | 2016-084552   |        |             |        | SEC14-T05S-R13E   |
| 21 AMC 440918  | DB-21        | 2016-084553   |        |             |        | SEC14-T05S-R13E   |
| 22 AMC 440919  | DB-22        | 2016-084554   |        |             |        | SEC14-T05S-R13E   |
| 23 AMC 440920  | DB-23        | 2016-084555   |        |             |        | SEC14-T05S-R13E   |
| 24 AMC 440921  | DB-24        | 2016-084556   |        |             |        | SEC14-T05S-R13E   |
| 25 AMC 440922  | DB-25        | 2016-084557   |        |             |        | SEC14-T05S-R13E   |
| 26 AMC 440923  | DB-26        | 2016-084558   |        |             |        | SEC14-T05S-R13E   |
| 27 AMC 440924  | <b>DB-27</b> | 2016-084559   |        |             |        | SEC14-T05S-R13E   |
| 28 AMC 440949  | DB-52        | 2016-084584   |        |             |        | SEC15-T05S-R13E   |
| 29 AMC 440950  | DB-53        | 2016-084585   |        |             |        | SEC15-T05S-R13E   |
| 30 AMC 440951  | DB-54        | 2016-084586   |        |             |        | SEC15-T05S-R13E   |
| 31 AMC 440952  | DB-55        | 2016-084587   |        |             |        | SEC15-T05S-R13E   |
| 32 AMC 440953  | DB-56        | 2016-084588   |        |             |        | SEC15-T05S-R13E   |
| 33 AMC 440954  | DB-57        | 2016-084589   |        |             |        | SEC15-T05S-R13E   |
| 34 AMC 440955  | DB-58        | 2016-084590   |        |             |        | SEC15-T05S-R13E   |
| 35 AMC 440956  | DB-59        | 2016-084591   |        |             |        | SEC15-T05S-R13E   |
| 36 AMC 440957  | DB-60        | 2016-084592   |        |             |        | SEC15-T05S-R13E   |
| 37 AMC 440958  | DB-61        | 2016-084593   |        |             |        | SEC15-T05S-R13E   |
| 38 AMC 440959  | DB-62        | 2016-084594   |        |             |        | SEC15-T05S-R13E   |
| 39 AMC 440960  | DB-63        | 2016-084595   |        |             |        | SEC15-T05S-R13E   |
| 40 AMC 440961  | DB-64        | 2016-084596   |        |             |        | SEC15-T05S-R13E 🚭 |
| 41 AMC 440962  | DB-65        | 2016-084597   |        |             |        | SEC15-105S-13E    |
| 42 AMC 440963  | DB-66        | 2016-084598   |        |             |        | SEC15-705S-RT3E   |
| 43 AMC 440964  | DB-67        | 2016-084599   |        |             |        | SEC15-T05S-FE3E   |
| 44 AMC 440965  | DB-68        | 2016-084600   |        |             |        | SEC15-T05S-R13E   |
| 45 AMC 440966  | DB-69        | 2016-084601   |        |             |        | SEC15-T05S-R03E   |
|                |              |               |        |             |        | <b>元</b> 元 元      |
|                |              |               |        |             |        | N P P             |
|                |              |               |        |             |        | A Si Si           |
|                |              |               |        |             |        | 3 5               |
| Date: 3/3/2020 |              |               |        |             |        | Page 1 of 2       |