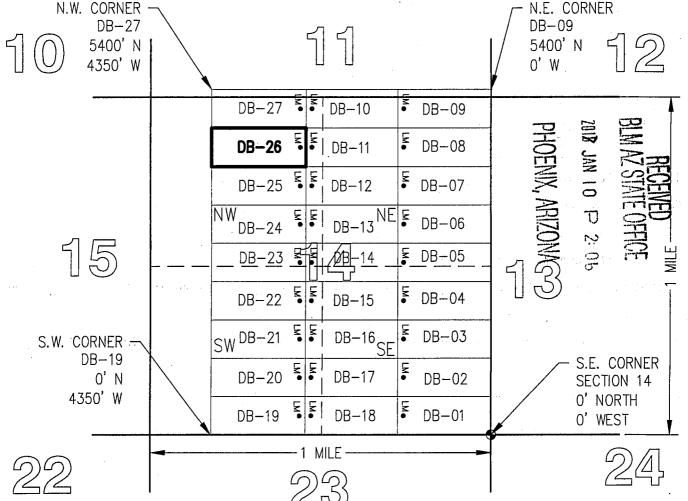

| County: Pina   | L            |               |        |             |        |                   |
|----------------|--------------|---------------|--------|-------------|--------|-------------------|
| State: AZ      | 01.1.1       | Origina       |        | Amende      |        |                   |
| BLM Serial #   |              | 5 Y 1 Gr 10 Y | Page # | Recording # | Page # |                   |
| ↑AMC 440898    |              | 2016-084533   |        |             |        | SEC14-T05S-R13E   |
| 2 AMC 440899   | DB-02        | 2016-084534   |        |             |        | SEC14-T05S-R13E   |
| 3 AMC 440900   | DB-03        | 2016-084535   |        |             |        | SEC14-T05S-R13E   |
| 4 AMC 440901   | DB-04        | 2016-084536   |        |             |        | SEC14-T05S-R13E   |
| 5 AMC 440902   | DB-05        | 2016-084537   |        |             |        | SEC14-T05S-R13E   |
| 6 AMC 440903   | DB-06        | 2016-084538   |        |             |        | SEC14-T05S-R13E   |
| 7 AMC 440904   | DB-07        | 2016-084539   |        |             |        | SEC14-T05S-R13E   |
| 8 AMC 440905   | DB-08        | 2016-084540   |        |             |        | SEC14-T05S-R13E   |
| 9 AMC 440906   | DB-09        | 2016-084541   |        |             |        | SEC14-T05S-R13E   |
| 10 AMC 440907  |              | 2016-084542   |        |             |        | SEC14-T05S-R13E   |
| 11 AMC 440908  | DB-11        | 2016-084543   |        |             |        | SEC14-T05S-R13E   |
| 12 AMC 440909  |              | 2016-084544   |        |             |        | SEC14-T05S-R13E   |
| 13 AMC 440910  | DB-13        | 2016-084545   |        |             |        | SEC14-T05S-R13E   |
| 14 AMC 440911  | DB-14        | 2016-084546   |        |             |        | SEC14-T05S-R13E   |
| 15 AMC 440912  | DB-15        | 2016-084547   |        |             |        | SEC14-T05S-R13E   |
| 16 AMC 440913  | DB-16        | 2016-084548   |        |             |        | SEC14-T05S-R13E   |
| 17 AMC 440914  | DB-17        | 2016-084549   |        |             |        | SEC14-T05S-R13E   |
| 18 AMC 440915  | DB-18        | 2016-084550   |        |             |        | SEC14-T05S-R13E   |
| 19 AMC 440916  | DB-19        | 2016-084551   |        |             |        | SEC14-T05S-R13E   |
| 20 AMC 440917  | DB-20        | 2016-084552   |        |             |        | SEC14-T05S-R13E   |
| 21 AMC 440918  | DB-21        | 2016-084553   |        |             |        | SEC14-T05S-R13E   |
| 22 AMC 440919  | DB-22        | 2016-084554   |        |             |        | SEC14-T05S-R13E   |
| 23 AMC 440920  | DB-23        | 2016-084555   |        |             |        | SEC14-T05S-R13E   |
| 24 AMC 440921  | DB-24        | 2016-084556   |        |             |        | SEC14-T05S-R13E   |
| 25 AMC 440922  | DB-25        | 2016-084557   |        |             |        | SEC14-T05S-R13E   |
| 26 AMC 440923  | DB-26        | 2016-084558   |        |             |        | SEC14-T05S-R13E   |
| 27 AMC 440924  | <b>DB-27</b> | 2016-084559   |        |             |        | SEC14-T05S-R13E   |
| 28 AMC 440949  | DB-52        | 2016-084584   |        |             |        | SEC15-T05S-R13E   |
| 29 AMC 440950  | DB-53        | 2016-084585   |        |             |        | SEC15-T05S-R13E   |
| 30 AMC 440951  | DB-54        | 2016-084586   |        |             |        | SEC15-T05S-R13E   |
| 31 AMC 440952  | DB-55        | 2016-084587   |        |             |        | SEC15-T05S-R13E   |
| 32 AMC 440953  | DB-56        | 2016-084588   |        |             |        | SEC15-T05S-R13E   |
| 33 AMC 440954  | DB-57        | 2016-084589   |        |             |        | SEC15-T05S-R13E   |
| 34 AMC 440955  | DB-58        | 2016-084590   |        |             |        | SEC15-T05S-R13E   |
| 35 AMC 440956  | DB-59        | 2016-084591   |        |             |        | SEC15-T05S-R13E   |
| 36 AMC 440957  | DB-60        | 2016-084592   |        |             |        | SEC15-T05S-R13E   |
| 37 AMC 440958  | DB-61        | 2016-084593   |        |             |        | SEC15-T05S-R13E   |
| 38 AMC 440959  | DB-62        | 2016-084594   |        |             |        | SEC15-T05S-R13E   |
| 39 AMC 440960  | DB-63        | 2016-084595   |        |             |        | SEC15-T05S-R13E   |
| 40 AMC 440961  | DB-64        | 2016-084596   |        |             |        | SEC15-T05S-R13E 🚭 |
| 41 AMC 440962  | DB-65        | 2016-084597   |        |             |        | SEC15-105S-13E    |
| 42 AMC 440963  | DB-66        | 2016-084598   |        |             |        | SEC15-705S-RT3E   |
| 43 AMC 440964  | DB-67        | 2016-084599   |        |             |        | SEC15-T05S-FE3E   |
| 44 AMC 440965  | DB-68        | 2016-084600   |        |             |        | SEC15-T05S-R13E   |
| 45 AMC 440966  | DB-69        | 2016-084601   |        |             |        | SEC15-T05S-R03E   |
|                |              |               |        |             |        | <b>元</b> 元 元      |
|                |              |               |        |             |        | N P P             |
|                |              |               |        |             |        | A Si Si           |
|                |              |               |        |             |        | 3 5               |
| Date: 3/3/2020 |              |               |        |             |        | Page 1 of 2       |