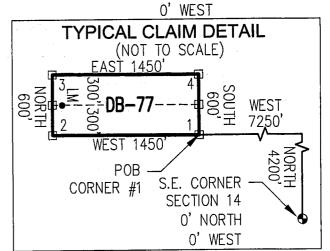

|              | ·              |
|                                                                                                    |                    | D             |              | MCF100         |

# "DB-77" CLAIM

## LOCATION OF THE DB-01 THROUGH DB-136 LODE CLAIMS

SITUATED IN SECTIONS 9, 10, 11, 14 AND 15, T5S, R13E, G&SRM, PINAL COUNTY, AZ
ALL CLAIMS ARE 1450' IN LENGTH & 600' IN WIDTH



#### **EXCEPT:**

CLAIM NUMBERS 130 THROUGH 135 WHICH ARE 1500' IN LENGTH & 400' IN WIDTH AND CLAIM NUMBER 136 WHICH IS 1200' IN LENGTH & 400' IN WIDTH



SCALE 1"=1500"

0 1500 3000

- □ INDICATES END CENTER OR CORNER OF LODE CLAIM. SET 2"x2"x5' WOODEN POST (TYPICAL).
- LM INDICATES LOCATION MONUMENT. SET 2"x2"x5' WOODEN POST 10' FROM AN END CENTER ON THE CENTERLINE OF THE CLAIM (TYPICAL).



\*\*Keturn To Address\*\* Listed Below



#### OFFICIAL RECORDS OF PINAL COUNTY RECORDER **VIRGINIA ROSS**

DATE/TIME:

12/16/2016 1124

FEE:

\$10.00

PAGES:

FEE NUMBER:

2016-084610



| LOCATION NOTICE FOR LODE MINING CLAIM