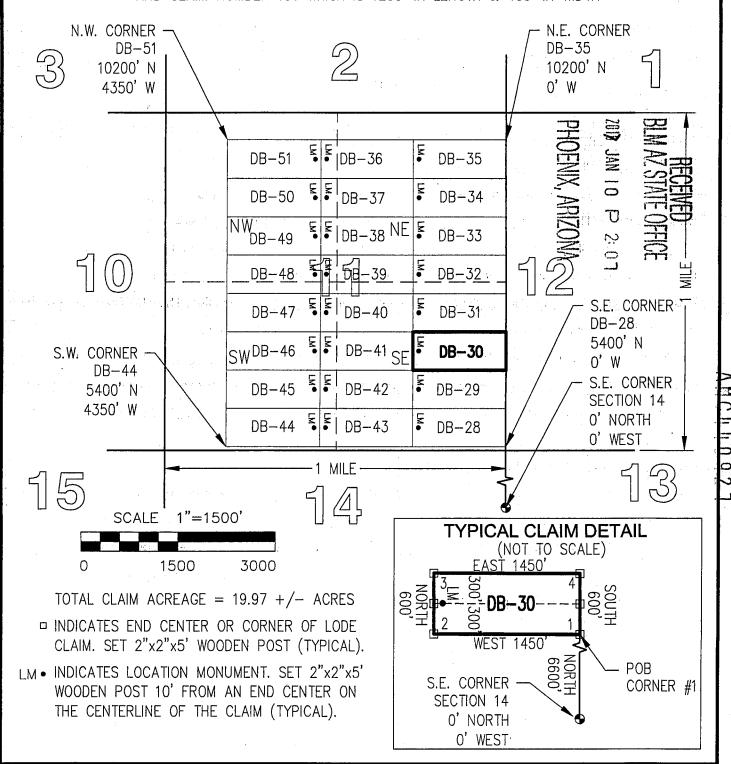

| County: Pina   | L            |               |        |             |        |                   |
|----------------|--------------|---------------|--------|-------------|--------|-------------------|
| State: AZ      | 01.1.1       | Origina       |        | Amende      |        |                   |
| BLM Serial #   |              | 5 Y 1 Gr 10 Y | Page # | Recording # | Page # |                   |
| ↑AMC 440898    |              | 2016-084533   |        |             |        | SEC14-T05S-R13E   |
| 2 AMC 440899   | DB-02        | 2016-084534   |        |             |        | SEC14-T05S-R13E   |
| 3 AMC 440900   | DB-03        | 2016-084535   |        |             |        | SEC14-T05S-R13E   |
| 4 AMC 440901   | DB-04        | 2016-084536   |        |             |        | SEC14-T05S-R13E   |
| 5 AMC 440902   | DB-05        | 2016-084537   |        |             |        | SEC14-T05S-R13E   |
| 6 AMC 440903   | DB-06        | 2016-084538   |        |             |        | SEC14-T05S-R13E   |
| 7 AMC 440904   | DB-07        | 2016-084539   |        |             |        | SEC14-T05S-R13E   |
| 8 AMC 440905   | DB-08        | 2016-084540   |        |             |        | SEC14-T05S-R13E   |
| 9 AMC 440906   | DB-09        | 2016-084541   |        |             |        | SEC14-T05S-R13E   |
| 10 AMC 440907  |              | 2016-084542   |        |             |        | SEC14-T05S-R13E   |
| 11 AMC 440908  | DB-11        | 2016-084543   |        |             |        | SEC14-T05S-R13E   |
| 12 AMC 440909  |              | 2016-084544   |        |             |        | SEC14-T05S-R13E   |
| 13 AMC 440910  | DB-13        | 2016-084545   |        |             |        | SEC14-T05S-R13E   |
| 14 AMC 440911  | DB-14        | 2016-084546   |        |             |        | SEC14-T05S-R13E   |
| 15 AMC 440912  | DB-15        | 2016-084547   |        |             |        | SEC14-T05S-R13E   |
| 16 AMC 440913  | DB-16        | 2016-084548   |        |             |        | SEC14-T05S-R13E   |
| 17 AMC 440914  | DB-17        | 2016-084549   |        |             |        | SEC14-T05S-R13E   |
| 18 AMC 440915  | DB-18        | 2016-084550   |        |             |        | SEC14-T05S-R13E   |
| 19 AMC 440916  | DB-19        | 2016-084551   |        |             |        | SEC14-T05S-R13E   |
| 20 AMC 440917  | DB-20        | 2016-084552   |        |             |        | SEC14-T05S-R13E   |
| 21 AMC 440918  | DB-21        | 2016-084553   |        |             |        | SEC14-T05S-R13E   |
| 22 AMC 440919  | DB-22        | 2016-084554   |        |             |        | SEC14-T05S-R13E   |
| 23 AMC 440920  | DB-23        | 2016-084555   |        |             |        | SEC14-T05S-R13E   |
| 24 AMC 440921  | DB-24        | 2016-084556   |        |             |        | SEC14-T05S-R13E   |
| 25 AMC 440922  | DB-25        | 2016-084557   |        |             |        | SEC14-T05S-R13E   |
| 26 AMC 440923  | DB-26        | 2016-084558   |        |             |        | SEC14-T05S-R13E   |
| 27 AMC 440924  | <b>DB-27</b> | 2016-084559   |        |             |        | SEC14-T05S-R13E   |
| 28 AMC 440949  | DB-52        | 2016-084584   |        |             |        | SEC15-T05S-R13E   |
| 29 AMC 440950  | DB-53        | 2016-084585   |        |             |        | SEC15-T05S-R13E   |
| 30 AMC 440951  | DB-54        | 2016-084586   |        |             |        | SEC15-T05S-R13E   |
| 31 AMC 440952  | DB-55        | 2016-084587   |        |             |        | SEC15-T05S-R13E   |
| 32 AMC 440953  | DB-56        | 2016-084588   |        |             |        | SEC15-T05S-R13E   |
| 33 AMC 440954  | DB-57        | 2016-084589   |        |             |        | SEC15-T05S-R13E   |
| 34 AMC 440955  | DB-58        | 2016-084590   |        |             |        | SEC15-T05S-R13E   |
| 35 AMC 440956  | DB-59        | 2016-084591   |        |             |        | SEC15-T05S-R13E   |
| 36 AMC 440957  | DB-60        | 2016-084592   |        |             |        | SEC15-T05S-R13E   |
| 37 AMC 440958  | DB-61        | 2016-084593   |        |             |        | SEC15-T05S-R13E   |
| 38 AMC 440959  | DB-62        | 2016-084594   |        |             |        | SEC15-T05S-R13E   |
| 39 AMC 440960  | DB-63        | 2016-084595   |        |             |        | SEC15-T05S-R13E   |
| 40 AMC 440961  | DB-64        | 2016-084596   |        |             |        | SEC15-T05S-R13E 🚭 |
| 41 AMC 440962  | DB-65        | 2016-084597   |        |             |        | SEC15-105S-13E    |
| 42 AMC 440963  | DB-66        | 2016-084598   |        |             |        | SEC15-705S-RT3E   |
| 43 AMC 440964  | DB-67        | 2016-084599   |        |             |        | SEC15-T05S-FE3E   |
| 44 AMC 440965  | DB-68        | 2016-084600   |        |             |        | SEC15-T05S-R13E   |
| 45 AMC 440966  | DB-69        | 2016-084601   |        |             |        | SEC15-T05S-R03E   |
|                |              |               |        |             |        | <b>元</b> 元 元      |
|                |              |               |        |             |        | N P P             |
|                |              |               |        |             |        | A Si Si           |
|                |              |               |        |             |        | 3 5               |
| Date: 3/3/2020 |              |               |        |             |        | Page 1 of 2       |