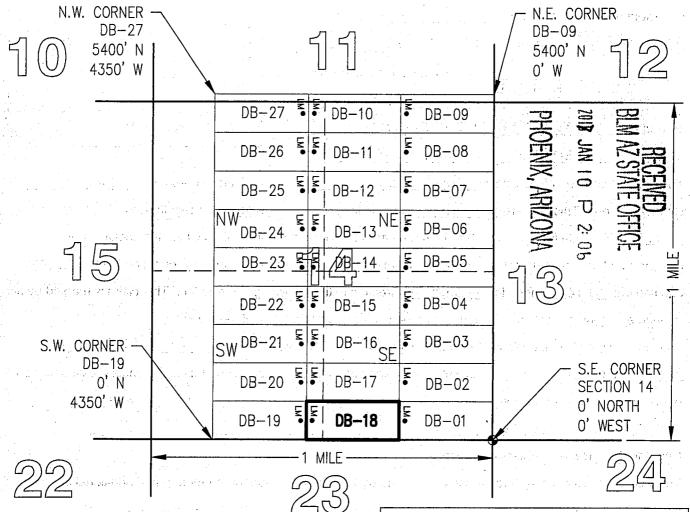

| County: Pina   | L            |               |        |             |        |                   |
|----------------|--------------|---------------|--------|-------------|--------|-------------------|
| State: AZ      | 01.1.1       | Origina       |        | Amende      |        |                   |
| BLM Serial #   |              | 5 Y 1 Gr 10 Y | Page # | Recording # | Page # |                   |
| ↑AMC 440898    |              | 2016-084533   |        |             |        | SEC14-T05S-R13E   |
| 2 AMC 440899   | DB-02        | 2016-084534   |        |             |        | SEC14-T05S-R13E   |
| 3 AMC 440900   | DB-03        | 2016-084535   |        |             |        | SEC14-T05S-R13E   |
| 4 AMC 440901   | DB-04        | 2016-084536   |        |             |        | SEC14-T05S-R13E   |
| 5 AMC 440902   | DB-05        | 2016-084537   |        |             |        | SEC14-T05S-R13E   |
| 6 AMC 440903   | DB-06        | 2016-084538   |        |             |        | SEC14-T05S-R13E   |
| 7 AMC 440904   | DB-07        | 2016-084539   |        |             |        | SEC14-T05S-R13E   |
| 8 AMC 440905   | DB-08        | 2016-084540   |        |             |        | SEC14-T05S-R13E   |
| 9 AMC 440906   | DB-09        | 2016-084541   |        |             |        | SEC14-T05S-R13E   |
| 10 AMC 440907  |              | 2016-084542   |        |             |        | SEC14-T05S-R13E   |
| 11 AMC 440908  | DB-11        | 2016-084543   |        |             |        | SEC14-T05S-R13E   |
| 12 AMC 440909  |              | 2016-084544   |        |             |        | SEC14-T05S-R13E   |
| 13 AMC 440910  | DB-13        | 2016-084545   |        |             |        | SEC14-T05S-R13E   |
| 14 AMC 440911  | DB-14        | 2016-084546   |        |             |        | SEC14-T05S-R13E   |
| 15 AMC 440912  | DB-15        | 2016-084547   |        |             |        | SEC14-T05S-R13E   |
| 16 AMC 440913  | DB-16        | 2016-084548   |        |             |        | SEC14-T05S-R13E   |
| 17 AMC 440914  | DB-17        | 2016-084549   |        |             |        | SEC14-T05S-R13E   |
| 18 AMC 440915  | DB-18        | 2016-084550   |        |             |        | SEC14-T05S-R13E   |
| 19 AMC 440916  | DB-19        | 2016-084551   |        |             |        | SEC14-T05S-R13E   |
| 20 AMC 440917  | DB-20        | 2016-084552   |        |             |        | SEC14-T05S-R13E   |
| 21 AMC 440918  | DB-21        | 2016-084553   |        |             |        | SEC14-T05S-R13E   |
| 22 AMC 440919  | DB-22        | 2016-084554   |        |             |        | SEC14-T05S-R13E   |
| 23 AMC 440920  | DB-23        | 2016-084555   |        |             |        | SEC14-T05S-R13E   |
| 24 AMC 440921  | DB-24        | 2016-084556   |        |             |        | SEC14-T05S-R13E   |
| 25 AMC 440922  | DB-25        | 2016-084557   |        |             |        | SEC14-T05S-R13E   |
| 26 AMC 440923  | DB-26        | 2016-084558   |        |             |        | SEC14-T05S-R13E   |
| 27 AMC 440924  | <b>DB-27</b> | 2016-084559   |        |             |        | SEC14-T05S-R13E   |
| 28 AMC 440949  | DB-52        | 2016-084584   |        |             |        | SEC15-T05S-R13E   |
| 29 AMC 440950  | DB-53        | 2016-084585   |        |             |        | SEC15-T05S-R13E   |
| 30 AMC 440951  | DB-54        | 2016-084586   |        |             |        | SEC15-T05S-R13E   |
| 31 AMC 440952  | DB-55        | 2016-084587   |        |             |        | SEC15-T05S-R13E   |
| 32 AMC 440953  | DB-56        | 2016-084588   |        |             |        | SEC15-T05S-R13E   |
| 33 AMC 440954  | DB-57        | 2016-084589   |        |             |        | SEC15-T05S-R13E   |
| 34 AMC 440955  | DB-58        | 2016-084590   |        |             |        | SEC15-T05S-R13E   |
| 35 AMC 440956  | DB-59        | 2016-084591   |        |             |        | SEC15-T05S-R13E   |
| 36 AMC 440957  | DB-60        | 2016-084592   |        |             |        | SEC15-T05S-R13E   |
| 37 AMC 440958  | DB-61        | 2016-084593   |        |             |        | SEC15-T05S-R13E   |
| 38 AMC 440959  | DB-62        | 2016-084594   |        |             |        | SEC15-T05S-R13E   |
| 39 AMC 440960  | DB-63        | 2016-084595   |        |             |        | SEC15-T05S-R13E   |
| 40 AMC 440961  | DB-64        | 2016-084596   |        |             |        | SEC15-T05S-R13E 🚭 |
| 41 AMC 440962  | DB-65        | 2016-084597   |        |             |        | SEC15-105S-13E    |
| 42 AMC 440963  | DB-66        | 2016-084598   |        |             |        | SEC15-705S-RT3E   |
| 43 AMC 440964  | DB-67        | 2016-084599   |        |             |        | SEC15-T05S-FE3E   |
| 44 AMC 440965  | DB-68        | 2016-084600   |        |             |        | SEC15-T05S-R13E   |
| 45 AMC 440966  | DB-69        | 2016-084601   |        |             |        | SEC15-T05S-R03E   |
|                |              |               |        |             |        | <b>元</b> 元 元      |
|                |              |               |        |             |        | N P P             |
|                |              |               |        |             |        | A Si Si           |
|                |              |               |        |             |        | 3 5               |
| Date: 3/3/2020 |              |               |        |             |        | Page 1 of 2       |