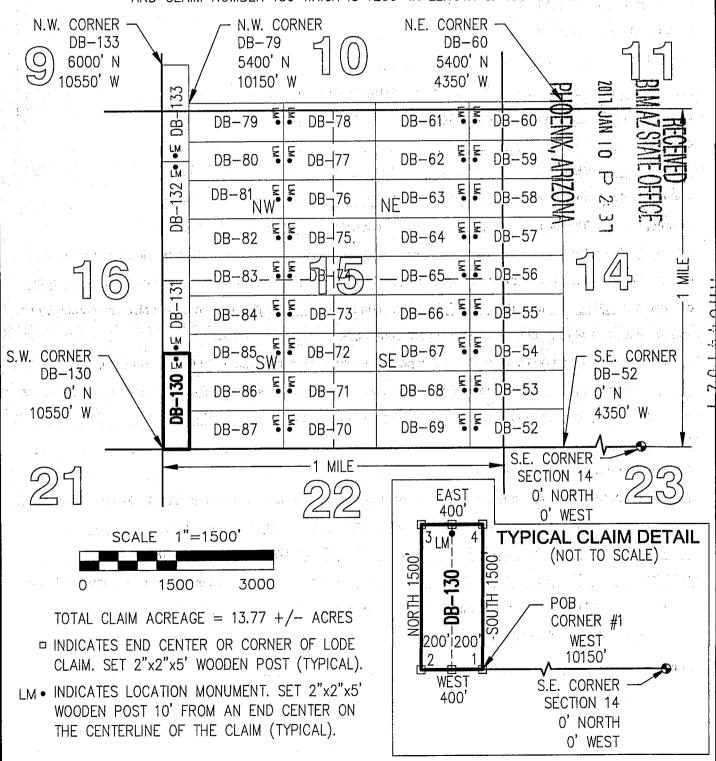

| County: Pina   | L            |               |        |             |        |                   |
|----------------|--------------|---------------|--------|-------------|--------|-------------------|
| State: AZ      | 01.1.1       | Origina       |        | Amende      |        |                   |
| BLM Serial #   |              | 5 Y 1 Gr 10 Y | Page # | Recording # | Page # |                   |
| ↑AMC 440898    |              | 2016-084533   |        |             |        | SEC14-T05S-R13E   |
| 2 AMC 440899   | DB-02        | 2016-084534   |        |             |        | SEC14-T05S-R13E   |
| 3 AMC 440900   | DB-03        | 2016-084535   |        |             |        | SEC14-T05S-R13E   |
| 4 AMC 440901   | DB-04        | 2016-084536   |        |             |        | SEC14-T05S-R13E   |
| 5 AMC 440902   | DB-05        | 2016-084537   |        |             |        | SEC14-T05S-R13E   |
| 6 AMC 440903   | DB-06        | 2016-084538   |        |             |        | SEC14-T05S-R13E   |
| 7 AMC 440904   | DB-07        | 2016-084539   |        |             |        | SEC14-T05S-R13E   |
| 8 AMC 440905   | DB-08        | 2016-084540   |        |             |        | SEC14-T05S-R13E   |
| 9 AMC 440906   | DB-09        | 2016-084541   |        |             |        | SEC14-T05S-R13E   |
| 10 AMC 440907  |              | 2016-084542   |        |             |        | SEC14-T05S-R13E   |
| 11 AMC 440908  | DB-11        | 2016-084543   |        |             |        | SEC14-T05S-R13E   |
| 12 AMC 440909  |              | 2016-084544   |        |             |        | SEC14-T05S-R13E   |
| 13 AMC 440910  | DB-13        | 2016-084545   |        |             |        | SEC14-T05S-R13E   |
| 14 AMC 440911  | DB-14        | 2016-084546   |        |             |        | SEC14-T05S-R13E   |
| 15 AMC 440912  | DB-15        | 2016-084547   |        |             |        | SEC14-T05S-R13E   |
| 16 AMC 440913  | DB-16        | 2016-084548   |        |             |        | SEC14-T05S-R13E   |
| 17 AMC 440914  | DB-17        | 2016-084549   |        |             |        | SEC14-T05S-R13E   |
| 18 AMC 440915  | DB-18        | 2016-084550   |        |             |        | SEC14-T05S-R13E   |
| 19 AMC 440916  | DB-19        | 2016-084551   |        |             |        | SEC14-T05S-R13E   |
| 20 AMC 440917  | DB-20        | 2016-084552   |        |             |        | SEC14-T05S-R13E   |
| 21 AMC 440918  | DB-21        | 2016-084553   |        |             |        | SEC14-T05S-R13E   |
| 22 AMC 440919  | DB-22        | 2016-084554   |        |             |        | SEC14-T05S-R13E   |
| 23 AMC 440920  | DB-23        | 2016-084555   |        |             |        | SEC14-T05S-R13E   |
| 24 AMC 440921  | DB-24        | 2016-084556   |        |             |        | SEC14-T05S-R13E   |
| 25 AMC 440922  | DB-25        | 2016-084557   |        |             |        | SEC14-T05S-R13E   |
| 26 AMC 440923  | DB-26        | 2016-084558   |        |             |        | SEC14-T05S-R13E   |
| 27 AMC 440924  | <b>DB-27</b> | 2016-084559   |        |             |        | SEC14-T05S-R13E   |
| 28 AMC 440949  | DB-52        | 2016-084584   |        |             |        | SEC15-T05S-R13E   |
| 29 AMC 440950  | DB-53        | 2016-084585   |        |             |        | SEC15-T05S-R13E   |
| 30 AMC 440951  | DB-54        | 2016-084586   |        |             |        | SEC15-T05S-R13E   |
| 31 AMC 440952  | DB-55        | 2016-084587   |        |             |        | SEC15-T05S-R13E   |
| 32 AMC 440953  | DB-56        | 2016-084588   |        |             |        | SEC15-T05S-R13E   |
| 33 AMC 440954  | DB-57        | 2016-084589   |        |             |        | SEC15-T05S-R13E   |
| 34 AMC 440955  | DB-58        | 2016-084590   |        |             |        | SEC15-T05S-R13E   |
| 35 AMC 440956  | DB-59        | 2016-084591   |        |             |        | SEC15-T05S-R13E   |
| 36 AMC 440957  | DB-60        | 2016-084592   |        |             |        | SEC15-T05S-R13E   |
| 37 AMC 440958  | DB-61        | 2016-084593   |        |             |        | SEC15-T05S-R13E   |
| 38 AMC 440959  | DB-62        | 2016-084594   |        |             |        | SEC15-T05S-R13E   |
| 39 AMC 440960  | DB-63        | 2016-084595   |        |             |        | SEC15-T05S-R13E   |
| 40 AMC 440961  | DB-64        | 2016-084596   |        |             |        | SEC15-T05S-R13E 🚭 |
| 41 AMC 440962  | DB-65        | 2016-084597   |        |             |        | SEC15-105S-13E    |
| 42 AMC 440963  | DB-66        | 2016-084598   |        |             |        | SEC15-705S-RT3E   |
| 43 AMC 440964  | DB-67        | 2016-084599   |        |             |        | SEC15-T05S-FE3E   |
| 44 AMC 440965  | DB-68        | 2016-084600   |        |             |        | SEC15-T05S-R13E   |
| 45 AMC 440966  | DB-69        | 2016-084601   |        |             |        | SEC15-T05S-R03E   |
|                |              |               |        |             |        | <b>元</b> 元 元      |
|                |              |               |        |             |        | N P P             |
|                |              |               |        |             |        | A Si Si           |
|                |              |               |        |             |        | 3 5               |
| Date: 3/3/2020 |              |               |        |             |        | Page 1 of 2       |

Date: 3/3/2020

Page 1 of 2

| County: Pina  |            |             |        |                    |                  |
|---------------|------------|-------------|--------|--------------------|------------------|
| State: AZ     |            | Origina     | 1      | Amended            |                  |
| BLM Serial #  | Claim Name | Recording # | Page # | Recording # Page # | Location         |
| 46 AMC 440967 | DB-70      | 2016-084602 |        |                    | SEC15-T05S-R13E  |
| 47 AMC 440968 | DB-71      | 2016-084603 |        |                    | SEC15-T05S-R13E  |
| 48 AMC 440969 | DB-72      | 2016-084604 |        |                    | SEC15-T05S-R13E  |
| 49 AMC 440970 | DB-73      | 2016-084605 |        |                    | SEC15-T05S-R13E  |
| 50 AMC 440971 | DB-74      | 2016-084606 |        |                    | SEC15-T05S-R13E  |
| 51 AMC 440972 | DB-75      | 2016-084607 |        |                    | SEC15-T05S-R13E  |
| 52 AMC 440973 | DB-76      | 2016-084608 |        |                    | SEC15-T05S-R13E  |
| 53 AMC 440974 | DB-77      | 2016-084609 |        |                    | SEC15-T05S-R13E  |
| 54 AMC 440975 | DB-78      | 2016-084610 |        |                    | SEC15-T05S-R13E  |
| 55 AMC 440976 | DB-79      | 2016-084611 |        |                    | SEC15-T05S-R13E  |
| 56 AMC 440977 | DB-80      | 2016-084612 |        |                    | \$EC15-T05S-R13E |
| 57 AMC 440978 | DB-81      | 2016-084613 | •,     |                    | SEC15-T05S-R13E  |
| 58 AMC 440979 | DB-82      | 2016-084614 |        |                    | SEC15-T05S-R13E  |
| 59 AMC 440980 | DB-83      | 2016-084615 |        |                    | SEC15-T05S-R13E  |
| 60 AMC 440981 | DB-84      | 2016-084616 |        |                    | SEC15-T05S-R13E  |
| 61 AMC 440982 | DB-85      | 2016-084617 |        |                    | SEC15-T05S-R13E  |
| 62 AMC 440983 | DB-86      | 2016-084618 |        |                    | SEC15-T05S-R13E  |
| 63 AMC 440984 | DB-87      | 2016-084619 |        |                    | SEC15-T05S-R13E  |
| Claim Total   | 63         |             |        |                    |                  |
|               | -          |             |        |                    |                  |