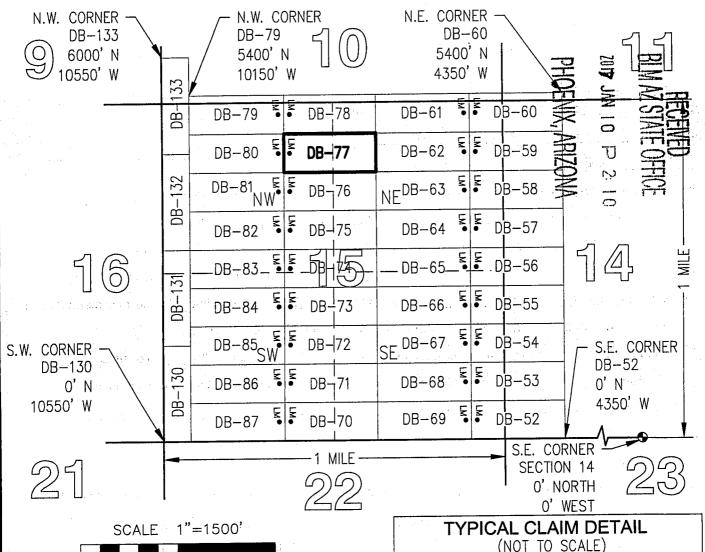

|                    |               |              |                |
| Signature(s)                                                                                       |                    |               |              | ·              |
|                                                                                                    |                    | D             |              | MCF100         |

# "DB-77" CLAIM

## LOCATION OF THE DB-01 THROUGH DB-136 LODE CLAIMS

SITUATED IN SECTIONS 9, 10, 11, 14 AND 15, T5S, R13E, G&SRM, PINAL COUNTY, AZ
ALL CLAIMS ARE 1450' IN LENGTH & 600' IN WIDTH



#### **EXCEPT:**

CLAIM NUMBERS 130 THROUGH 135 WHICH ARE 1500' IN LENGTH & 400' IN WIDTH AND CLAIM NUMBER 136 WHICH IS 1200' IN LENGTH & 400' IN WIDTH



SCALE 1"=1500"

0 1500 3000

- □ INDICATES END CENTER OR CORNER OF LODE CLAIM. SET 2"x2"x5' WOODEN POST (TYPICAL).
- LM INDICATES LOCATION MONUMENT. SET 2"x2"x5' WOODEN POST 10' FROM AN END CENTER ON THE CENTERLINE OF THE CLAIM (TYPICAL).



\*\*Keturn To Address\*\* Listed Below



#### OFFICIAL RECORDS OF PINAL COUNTY RECORDER **VIRGINIA ROSS**

DATE/TIME:

12/16/2016 1124

FEE:

\$10.00

PAGES:

FEE NUMBER:

2016-084610



| LOCATION NOTICE FOR LODE MINING CLAIM