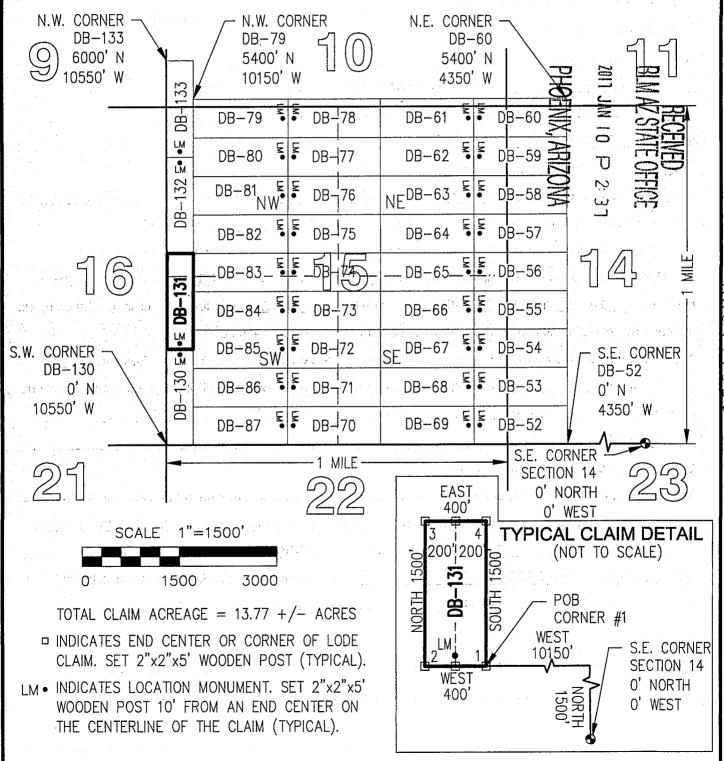

| County: Pina   | L            |               |        |             |        |                   |
|----------------|--------------|---------------|--------|-------------|--------|-------------------|
| State: AZ      | 01.1.1       | Origina       |        | Amende      |        |                   |
| BLM Serial #   |              | 5 Y 1 Gr 10 Y | Page # | Recording # | Page # |                   |
| ↑AMC 440898    |              | 2016-084533   |        |             |        | SEC14-T05S-R13E   |
| 2 AMC 440899   | DB-02        | 2016-084534   |        |             |        | SEC14-T05S-R13E   |
| 3 AMC 440900   | DB-03        | 2016-084535   |        |             |        | SEC14-T05S-R13E   |
| 4 AMC 440901   | DB-04        | 2016-084536   |        |             |        | SEC14-T05S-R13E   |
| 5 AMC 440902   | DB-05        | 2016-084537   |        |             |        | SEC14-T05S-R13E   |
| 6 AMC 440903   | DB-06        | 2016-084538   |        |             |        | SEC14-T05S-R13E   |
| 7 AMC 440904   | DB-07        | 2016-084539   |        |             |        | SEC14-T05S-R13E   |
| 8 AMC 440905   | DB-08        | 2016-084540   |        |             |        | SEC14-T05S-R13E   |
| 9 AMC 440906   | DB-09        | 2016-084541   |        |             |        | SEC14-T05S-R13E   |
| 10 AMC 440907  |              | 2016-084542   |        |             |        | SEC14-T05S-R13E   |
| 11 AMC 440908  | DB-11        | 2016-084543   |        |             |        | SEC14-T05S-R13E   |
| 12 AMC 440909  |              | 2016-084544   |        |             |        | SEC14-T05S-R13E   |
| 13 AMC 440910  | DB-13        | 2016-084545   |        |             |        | SEC14-T05S-R13E   |
| 14 AMC 440911  | DB-14        | 2016-084546   |        |             |        | SEC14-T05S-R13E   |
| 15 AMC 440912  | DB-15        | 2016-084547   |        |             |        | SEC14-T05S-R13E   |
| 16 AMC 440913  | DB-16        | 2016-084548   |        |             |        | SEC14-T05S-R13E   |
| 17 AMC 440914  | DB-17        | 2016-084549   |        |             |        | SEC14-T05S-R13E   |
| 18 AMC 440915  | DB-18        | 2016-084550   |        |             |        | SEC14-T05S-R13E   |
| 19 AMC 440916  | DB-19        | 2016-084551   |        |             |        | SEC14-T05S-R13E   |
| 20 AMC 440917  | DB-20        | 2016-084552   |        |             |        | SEC14-T05S-R13E   |
| 21 AMC 440918  | DB-21        | 2016-084553   |        |             |        | SEC14-T05S-R13E   |
| 22 AMC 440919  | DB-22        | 2016-084554   |        |             |        | SEC14-T05S-R13E   |
| 23 AMC 440920  | DB-23        | 2016-084555   |        |             |        | SEC14-T05S-R13E   |
| 24 AMC 440921  | DB-24        | 2016-084556   |        |             |        | SEC14-T05S-R13E   |
| 25 AMC 440922  | DB-25        | 2016-084557   |        |             |        | SEC14-T05S-R13E   |
| 26 AMC 440923  | DB-26        | 2016-084558   |        |             |        | SEC14-T05S-R13E   |
| 27 AMC 440924  | <b>DB-27</b> | 2016-084559   |        |             |        | SEC14-T05S-R13E   |
| 28 AMC 440949  | DB-52        | 2016-084584   |        |             |        | SEC15-T05S-R13E   |
| 29 AMC 440950  | DB-53        | 2016-084585   |        |             |        | SEC15-T05S-R13E   |
| 30 AMC 440951  | DB-54        | 2016-084586   |        |             |        | SEC15-T05S-R13E   |
| 31 AMC 440952  | DB-55        | 2016-084587   |        |             |        | SEC15-T05S-R13E   |
| 32 AMC 440953  | DB-56        | 2016-084588   |        |             |        | SEC15-T05S-R13E   |
| 33 AMC 440954  | DB-57        | 2016-084589   |        |             |        | SEC15-T05S-R13E   |
| 34 AMC 440955  | DB-58        | 2016-084590   |        |             |        | SEC15-T05S-R13E   |
| 35 AMC 440956  | DB-59        | 2016-084591   |        |             |        | SEC15-T05S-R13E   |
| 36 AMC 440957  | DB-60        | 2016-084592   |        |             |        | SEC15-T05S-R13E   |
| 37 AMC 440958  | DB-61        | 2016-084593   |        |             |        | SEC15-T05S-R13E   |
| 38 AMC 440959  | DB-62        | 2016-084594   |        |             |        | SEC15-T05S-R13E   |
| 39 AMC 440960  | DB-63        | 2016-084595   |        |             |        | SEC15-T05S-R13E   |
| 40 AMC 440961  | DB-64        | 2016-084596   |        |             |        | SEC15-T05S-R13E 🚭 |
| 41 AMC 440962  | DB-65        | 2016-084597   |        |             |        | SEC15-105S-13E    |
| 42 AMC 440963  | DB-66        | 2016-084598   |        |             |        | SEC15-705S-RT3E   |
| 43 AMC 440964  | DB-67        | 2016-084599   |        |             |        | SEC15-T05S-FE3E   |
| 44 AMC 440965  | DB-68        | 2016-084600   |        |             |        | SEC15-T05S-R13E   |
| 45 AMC 440966  | DB-69        | 2016-084601   |        |             |        | SEC15-T05S-R03E   |
|                |              |               |        |             |        | <b>元</b> 元 元      |
|                |              |               |        |             |        | N P P             |
|                |              |               |        |             |        | A Si Si           |
|                |              |               |        |             |        | 3 5               |
| Date: 3/3/2020 |              |               |        |             |        | Page 1 of 2       |

Date: 3/3/2020

Page 1 of 2

| County: Pina  |            |             |        |                    |                  |
|---------------|------------|-------------|--------|--------------------|------------------|
| State: AZ     |            | Origina     | 1      | Amended            |                  |
| BLM Serial #  | Claim Name | Recording # | Page # | Recording # Page # | Location         |
| 46 AMC 440967 | DB-70      | 2016-084602 |        |                    | SEC15-T05S-R13E  |
| 47 AMC 440968 | DB-71      | 2016-084603 |        |                    | SEC15-T05S-R13E  |
| 48 AMC 440969 | DB-72      | 2016-084604 |        |                    | SEC15-T05S-R13E  |
| 49 AMC 440970 | DB-73      | 2016-084605 |        |                    | SEC15-T05S-R13E  |
| 50 AMC 440971 | DB-74      | 2016-084606 |        |                    | SEC15-T05S-R13E  |
| 51 AMC 440972 | DB-75      | 2016-084607 |        |                    | SEC15-T05S-R13E  |
| 52 AMC 440973 | DB-76      | 2016-084608 |        |                    | SEC15-T05S-R13E  |
| 53 AMC 440974 | DB-77      | 2016-084609 |        |                    | SEC15-T05S-R13E  |
| 54 AMC 440975 | DB-78      | 2016-084610 |        |                    | SEC15-T05S-R13E  |
| 55 AMC 440976 | DB-79      | 2016-084611 |        |                    | SEC15-T05S-R13E  |
| 56 AMC 440977 | DB-80      | 2016-084612 |        |                    | \$EC15-T05S-R13E |
| 57 AMC 440978 | DB-81      | 2016-084613 | •,     |                    | SEC15-T05S-R13E  |
| 58 AMC 440979 | DB-82      | 2016-084614 |        |                    | SEC15-T05S-R13E  |
| 59 AMC 440980 | DB-83      | 2016-084615 |        |                    | SEC15-T05S-R13E  |
| 60 AMC 440981 | DB-84      | 2016-084616 |        |                    | SEC15-T05S-R13E  |
| 61 AMC 440982 | DB-85      | 2016-084617 |        |                    | SEC15-T05S-R13E  |
| 62 AMC 440983 | DB-86      | 2016-084618 |        |                    | SEC15-T05S-R13E  |
| 63 AMC 440984 | DB-87      | 2016-084619 |        |                    | SEC15-T05S-R13E  |
| Claim Total   | 63         |             |        |                    |                  |
|               | -          |             |        |                    |                  |