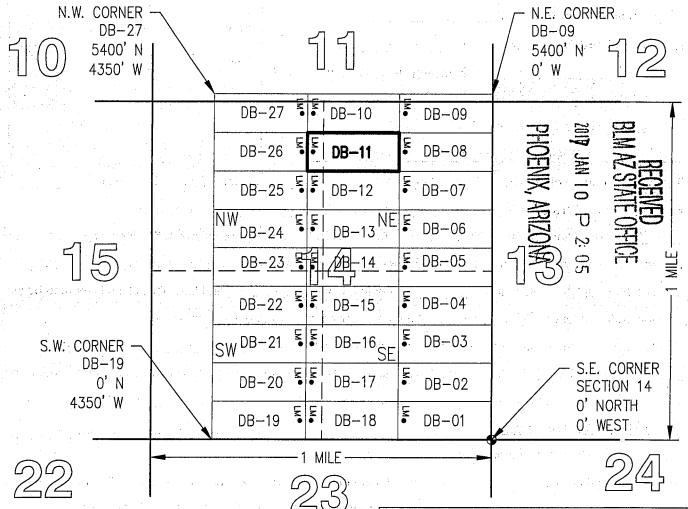

| County: Pina   | L            |               |        |             |        |                   |
|----------------|--------------|---------------|--------|-------------|--------|-------------------|
| State: AZ      | 01.1.1       | Origina       |        | Amende      |        |                   |
| BLM Serial #   |              | 5 Y 1 Gr 10 Y | Page # | Recording # | Page # |                   |
| ↑AMC 440898    |              | 2016-084533   |        |             |        | SEC14-T05S-R13E   |
| 2 AMC 440899   | DB-02        | 2016-084534   |        |             |        | SEC14-T05S-R13E   |
| 3 AMC 440900   | DB-03        | 2016-084535   |        |             |        | SEC14-T05S-R13E   |
| 4 AMC 440901   | DB-04        | 2016-084536   |        |             |        | SEC14-T05S-R13E   |
| 5 AMC 440902   | DB-05        | 2016-084537   |        |             |        | SEC14-T05S-R13E   |
| 6 AMC 440903   | DB-06        | 2016-084538   |        |             |        | SEC14-T05S-R13E   |
| 7 AMC 440904   | DB-07        | 2016-084539   |        |             |        | SEC14-T05S-R13E   |
| 8 AMC 440905   | DB-08        | 2016-084540   |        |             |        | SEC14-T05S-R13E   |
| 9 AMC 440906   | DB-09        | 2016-084541   |        |             |        | SEC14-T05S-R13E   |
| 10 AMC 440907  |              | 2016-084542   |        |             |        | SEC14-T05S-R13E   |
| 11 AMC 440908  | DB-11        | 2016-084543   |        |             |        | SEC14-T05S-R13E   |
| 12 AMC 440909  |              | 2016-084544   |        |             |        | SEC14-T05S-R13E   |
| 13 AMC 440910  | DB-13        | 2016-084545   |        |             |        | SEC14-T05S-R13E   |
| 14 AMC 440911  | DB-14        | 2016-084546   |        |             |        | SEC14-T05S-R13E   |
| 15 AMC 440912  | DB-15        | 2016-084547   |        |             |        | SEC14-T05S-R13E   |
| 16 AMC 440913  | DB-16        | 2016-084548   |        |             |        | SEC14-T05S-R13E   |
| 17 AMC 440914  | DB-17        | 2016-084549   |        |             |        | SEC14-T05S-R13E   |
| 18 AMC 440915  | DB-18        | 2016-084550   |        |             |        | SEC14-T05S-R13E   |
| 19 AMC 440916  | DB-19        | 2016-084551   |        |             |        | SEC14-T05S-R13E   |
| 20 AMC 440917  | DB-20        | 2016-084552   |        |             |        | SEC14-T05S-R13E   |
| 21 AMC 440918  | DB-21        | 2016-084553   |        |             |        | SEC14-T05S-R13E   |
| 22 AMC 440919  | DB-22        | 2016-084554   |        |             |        | SEC14-T05S-R13E   |
| 23 AMC 440920  | DB-23        | 2016-084555   |        |             |        | SEC14-T05S-R13E   |
| 24 AMC 440921  | DB-24        | 2016-084556   |        |             |        | SEC14-T05S-R13E   |
| 25 AMC 440922  | DB-25        | 2016-084557   |        |             |        | SEC14-T05S-R13E   |
| 26 AMC 440923  | DB-26        | 2016-084558   |        |             |        | SEC14-T05S-R13E   |
| 27 AMC 440924  | <b>DB-27</b> | 2016-084559   |        |             |        | SEC14-T05S-R13E   |
| 28 AMC 440949  | DB-52        | 2016-084584   |        |             |        | SEC15-T05S-R13E   |
| 29 AMC 440950  | DB-53        | 2016-084585   |        |             |        | SEC15-T05S-R13E   |
| 30 AMC 440951  | DB-54        | 2016-084586   |        |             |        | SEC15-T05S-R13E   |
| 31 AMC 440952  | DB-55        | 2016-084587   |        |             |        | SEC15-T05S-R13E   |
| 32 AMC 440953  | DB-56        | 2016-084588   |        |             |        | SEC15-T05S-R13E   |
| 33 AMC 440954  | DB-57        | 2016-084589   |        |             |        | SEC15-T05S-R13E   |
| 34 AMC 440955  | DB-58        | 2016-084590   |        |             |        | SEC15-T05S-R13E   |
| 35 AMC 440956  | DB-59        | 2016-084591   |        |             |        | SEC15-T05S-R13E   |
| 36 AMC 440957  | DB-60        | 2016-084592   |        |             |        | SEC15-T05S-R13E   |
| 37 AMC 440958  | DB-61        | 2016-084593   |        |             |        | SEC15-T05S-R13E   |
| 38 AMC 440959  | DB-62        | 2016-084594   |        |             |        | SEC15-T05S-R13E   |
| 39 AMC 440960  | DB-63        | 2016-084595   |        |             |        | SEC15-T05S-R13E   |
| 40 AMC 440961  | DB-64        | 2016-084596   |        |             |        | SEC15-T05S-R13E 🚭 |
| 41 AMC 440962  | DB-65        | 2016-084597   |        |             |        | SEC15-105S-13E    |
| 42 AMC 440963  | DB-66        | 2016-084598   |        |             |        | SEC15-705S-RT3E   |
| 43 AMC 440964  | DB-67        | 2016-084599   |        |             |        | SEC15-T05S-FE3E   |
| 44 AMC 440965  | DB-68        | 2016-084600   |        |             |        | SEC15-T05S-R13E   |
| 45 AMC 440966  | DB-69        | 2016-084601   |        |             |        | SEC15-T05S-R03E   |
|                |              |               |        |             |        | <b>元</b> 元 元      |
|                |              |               |        |             |        | N P P             |
|                |              |               |        |             |        | A Si Si           |
|                |              |               |        |             |        | 3 5               |
| Date: 3/3/2020 |              |               |        |             |        | Page 1 of 2       |