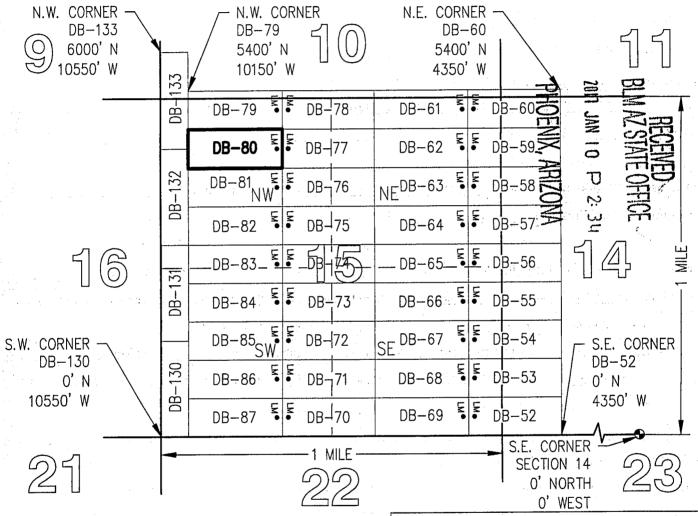

| County: Pina   | L            |               |        |             |        |                   |
|----------------|--------------|---------------|--------|-------------|--------|-------------------|
| State: AZ      | 01.1.1       | Origina       |        | Amende      |        |                   |
| BLM Serial #   |              | 5 Y 1 Gr 10 Y | Page # | Recording # | Page # |                   |
| ↑AMC 440898    |              | 2016-084533   |        |             |        | SEC14-T05S-R13E   |
| 2 AMC 440899   | DB-02        | 2016-084534   |        |             |        | SEC14-T05S-R13E   |
| 3 AMC 440900   | DB-03        | 2016-084535   |        |             |        | SEC14-T05S-R13E   |
| 4 AMC 440901   | DB-04        | 2016-084536   |        |             |        | SEC14-T05S-R13E   |
| 5 AMC 440902   | DB-05        | 2016-084537   |        |             |        | SEC14-T05S-R13E   |
| 6 AMC 440903   | DB-06        | 2016-084538   |        |             |        | SEC14-T05S-R13E   |
| 7 AMC 440904   | DB-07        | 2016-084539   |        |             |        | SEC14-T05S-R13E   |
| 8 AMC 440905   | DB-08        | 2016-084540   |        |             |        | SEC14-T05S-R13E   |
| 9 AMC 440906   | DB-09        | 2016-084541   |        |             |        | SEC14-T05S-R13E   |
| 10 AMC 440907  |              | 2016-084542   |        |             |        | SEC14-T05S-R13E   |
| 11 AMC 440908  | DB-11        | 2016-084543   |        |             |        | SEC14-T05S-R13E   |
| 12 AMC 440909  |              | 2016-084544   |        |             |        | SEC14-T05S-R13E   |
| 13 AMC 440910  | DB-13        | 2016-084545   |        |             |        | SEC14-T05S-R13E   |
| 14 AMC 440911  | DB-14        | 2016-084546   |        |             |        | SEC14-T05S-R13E   |
| 15 AMC 440912  | DB-15        | 2016-084547   |        |             |        | SEC14-T05S-R13E   |
| 16 AMC 440913  | DB-16        | 2016-084548   |        |             |        | SEC14-T05S-R13E   |
| 17 AMC 440914  | DB-17        | 2016-084549   |        |             |        | SEC14-T05S-R13E   |
| 18 AMC 440915  | DB-18        | 2016-084550   |        |             |        | SEC14-T05S-R13E   |
| 19 AMC 440916  | DB-19        | 2016-084551   |        |             |        | SEC14-T05S-R13E   |
| 20 AMC 440917  | DB-20        | 2016-084552   |        |             |        | SEC14-T05S-R13E   |
| 21 AMC 440918  | DB-21        | 2016-084553   |        |             |        | SEC14-T05S-R13E   |
| 22 AMC 440919  | DB-22        | 2016-084554   |        |             |        | SEC14-T05S-R13E   |
| 23 AMC 440920  | DB-23        | 2016-084555   |        |             |        | SEC14-T05S-R13E   |
| 24 AMC 440921  | DB-24        | 2016-084556   |        |             |        | SEC14-T05S-R13E   |
| 25 AMC 440922  | DB-25        | 2016-084557   |        |             |        | SEC14-T05S-R13E   |
| 26 AMC 440923  | DB-26        | 2016-084558   |        |             |        | SEC14-T05S-R13E   |
| 27 AMC 440924  | <b>DB-27</b> | 2016-084559   |        |             |        | SEC14-T05S-R13E   |
| 28 AMC 440949  | DB-52        | 2016-084584   |        |             |        | SEC15-T05S-R13E   |
| 29 AMC 440950  | DB-53        | 2016-084585   |        |             |        | SEC15-T05S-R13E   |
| 30 AMC 440951  | DB-54        | 2016-084586   |        |             |        | SEC15-T05S-R13E   |
| 31 AMC 440952  | DB-55        | 2016-084587   |        |             |        | SEC15-T05S-R13E   |
| 32 AMC 440953  | DB-56        | 2016-084588   |        |             |        | SEC15-T05S-R13E   |
| 33 AMC 440954  | DB-57        | 2016-084589   |        |             |        | SEC15-T05S-R13E   |
| 34 AMC 440955  | DB-58        | 2016-084590   |        |             |        | SEC15-T05S-R13E   |
| 35 AMC 440956  | DB-59        | 2016-084591   |        |             |        | SEC15-T05S-R13E   |
| 36 AMC 440957  | DB-60        | 2016-084592   |        |             |        | SEC15-T05S-R13E   |
| 37 AMC 440958  | DB-61        | 2016-084593   |        |             |        | SEC15-T05S-R13E   |
| 38 AMC 440959  | DB-62        | 2016-084594   |        |             |        | SEC15-T05S-R13E   |
| 39 AMC 440960  | DB-63        | 2016-084595   |        |             |        | SEC15-T05S-R13E   |
| 40 AMC 440961  | DB-64        | 2016-084596   |        |             |        | SEC15-T05S-R13E 🚭 |
| 41 AMC 440962  | DB-65        | 2016-084597   |        |             |        | SEC15-105S-13E    |
| 42 AMC 440963  | DB-66        | 2016-084598   |        |             |        | SEC15-705S-RT3E   |
| 43 AMC 440964  | DB-67        | 2016-084599   |        |             |        | SEC15-T05S-FE3E   |
| 44 AMC 440965  | DB-68        | 2016-084600   |        |             |        | SEC15-T05S-R13E   |
| 45 AMC 440966  | DB-69        | 2016-084601   |        |             |        | SEC15-T05S-R03E   |
|                |              |               |        |             |        | <b>元</b> 元 元      |
|                |              |               |        |             |        | N P P             |
|                |              |               |        |             |        | A Si Si           |
|                |              |               |        |             |        | 3 5               |
| Date: 3/3/2020 |              |               |        |             |        | Page 1 of 2       |