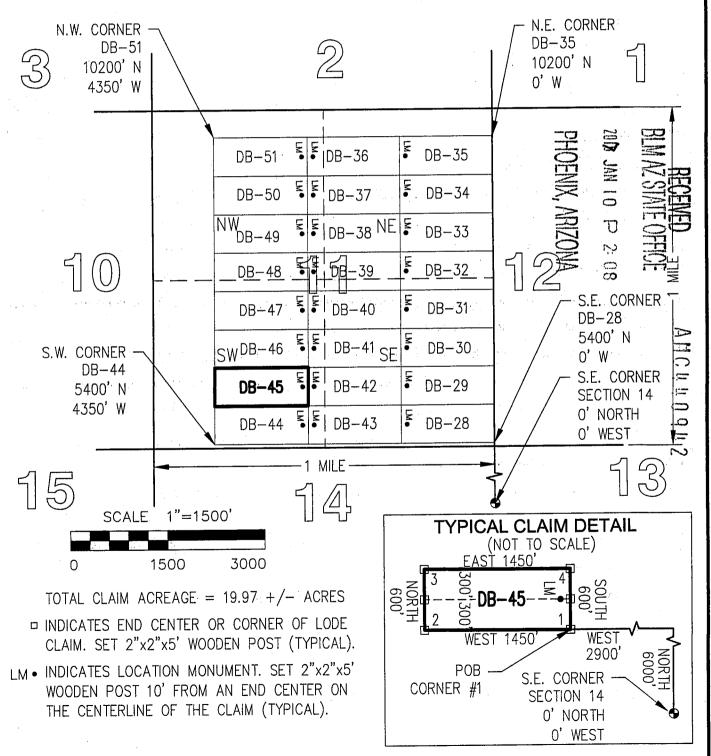

| County: Pina   | L            |               |        |             |        |                   |
|----------------|--------------|---------------|--------|-------------|--------|-------------------|
| State: AZ      | 01.1.1       | Origina       |        | Amende      |        |                   |
| BLM Serial #   |              | 5 Y 1 Gr 10 Y | Page # | Recording # | Page # |                   |
| ↑AMC 440898    |              | 2016-084533   |        |             |        | SEC14-T05S-R13E   |
| 2 AMC 440899   | DB-02        | 2016-084534   |        |             |        | SEC14-T05S-R13E   |
| 3 AMC 440900   | DB-03        | 2016-084535   |        |             |        | SEC14-T05S-R13E   |
| 4 AMC 440901   | DB-04        | 2016-084536   |        |             |        | SEC14-T05S-R13E   |
| 5 AMC 440902   | DB-05        | 2016-084537   |        |             |        | SEC14-T05S-R13E   |
| 6 AMC 440903   | DB-06        | 2016-084538   |        |             |        | SEC14-T05S-R13E   |
| 7 AMC 440904   | DB-07        | 2016-084539   |        |             |        | SEC14-T05S-R13E   |
| 8 AMC 440905   | DB-08        | 2016-084540   |        |             |        | SEC14-T05S-R13E   |
| 9 AMC 440906   | DB-09        | 2016-084541   |        |             |        | SEC14-T05S-R13E   |
| 10 AMC 440907  |              | 2016-084542   |        |             |        | SEC14-T05S-R13E   |
| 11 AMC 440908  | DB-11        | 2016-084543   |        |             |        | SEC14-T05S-R13E   |
| 12 AMC 440909  |              | 2016-084544   |        |             |        | SEC14-T05S-R13E   |
| 13 AMC 440910  | DB-13        | 2016-084545   |        |             |        | SEC14-T05S-R13E   |
| 14 AMC 440911  | DB-14        | 2016-084546   |        |             |        | SEC14-T05S-R13E   |
| 15 AMC 440912  | DB-15        | 2016-084547   |        |             |        | SEC14-T05S-R13E   |
| 16 AMC 440913  | DB-16        | 2016-084548   |        |             |        | SEC14-T05S-R13E   |
| 17 AMC 440914  | DB-17        | 2016-084549   |        |             |        | SEC14-T05S-R13E   |
| 18 AMC 440915  | DB-18        | 2016-084550   |        |             |        | SEC14-T05S-R13E   |
| 19 AMC 440916  | DB-19        | 2016-084551   |        |             |        | SEC14-T05S-R13E   |
| 20 AMC 440917  | DB-20        | 2016-084552   |        |             |        | SEC14-T05S-R13E   |
| 21 AMC 440918  | DB-21        | 2016-084553   |        |             |        | SEC14-T05S-R13E   |
| 22 AMC 440919  | DB-22        | 2016-084554   |        |             |        | SEC14-T05S-R13E   |
| 23 AMC 440920  | DB-23        | 2016-084555   |        |             |        | SEC14-T05S-R13E   |
| 24 AMC 440921  | DB-24        | 2016-084556   |        |             |        | SEC14-T05S-R13E   |
| 25 AMC 440922  | DB-25        | 2016-084557   |        |             |        | SEC14-T05S-R13E   |
| 26 AMC 440923  | DB-26        | 2016-084558   |        |             |        | SEC14-T05S-R13E   |
| 27 AMC 440924  | <b>DB-27</b> | 2016-084559   |        |             |        | SEC14-T05S-R13E   |
| 28 AMC 440949  | DB-52        | 2016-084584   |        |             |        | SEC15-T05S-R13E   |
| 29 AMC 440950  | DB-53        | 2016-084585   |        |             |        | SEC15-T05S-R13E   |
| 30 AMC 440951  | DB-54        | 2016-084586   |        |             |        | SEC15-T05S-R13E   |
| 31 AMC 440952  | DB-55        | 2016-084587   |        |             |        | SEC15-T05S-R13E   |
| 32 AMC 440953  | DB-56        | 2016-084588   |        |             |        | SEC15-T05S-R13E   |
| 33 AMC 440954  | DB-57        | 2016-084589   |        |             |        | SEC15-T05S-R13E   |
| 34 AMC 440955  | DB-58        | 2016-084590   |        |             |        | SEC15-T05S-R13E   |
| 35 AMC 440956  | DB-59        | 2016-084591   |        |             |        | SEC15-T05S-R13E   |
| 36 AMC 440957  | DB-60        | 2016-084592   |        |             |        | SEC15-T05S-R13E   |
| 37 AMC 440958  | DB-61        | 2016-084593   |        |             |        | SEC15-T05S-R13E   |
| 38 AMC 440959  | DB-62        | 2016-084594   |        |             |        | SEC15-T05S-R13E   |
| 39 AMC 440960  | DB-63        | 2016-084595   |        |             |        | SEC15-T05S-R13E   |
| 40 AMC 440961  | DB-64        | 2016-084596   |        |             |        | SEC15-T05S-R13E 🚭 |
| 41 AMC 440962  | DB-65        | 2016-084597   |        |             |        | SEC15-105S-13E    |
| 42 AMC 440963  | DB-66        | 2016-084598   |        |             |        | SEC15-705S-RT3E   |
| 43 AMC 440964  | DB-67        | 2016-084599   |        |             |        | SEC15-T05S-FE3E   |
| 44 AMC 440965  | DB-68        | 2016-084600   |        |             |        | SEC15-T05S-R13E   |
| 45 AMC 440966  | DB-69        | 2016-084601   |        |             |        | SEC15-T05S-R03E   |
|                |              |               |        |             |        | <b>元</b> 元 元      |
|                |              |               |        |             |        | N P P             |
|                |              |               |        |             |        | A Si Si           |
|                |              |               |        |             |        | 3 5               |
| Date: 3/3/2020 |              |               |        |             |        | Page 1 of 2       |