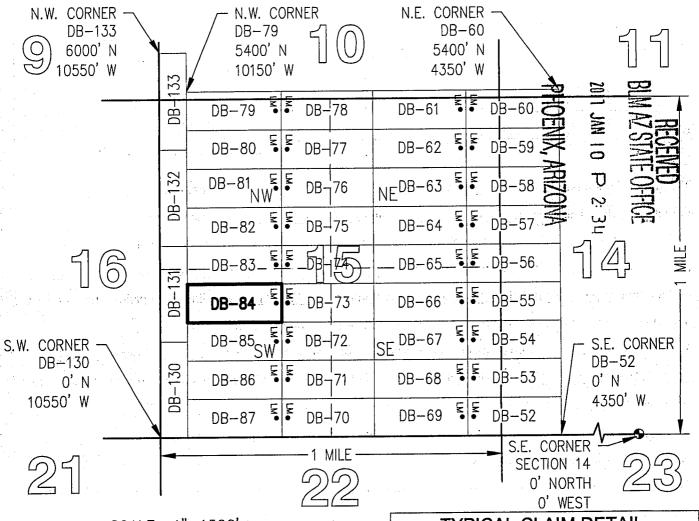

|                                       |                 |               |                           |
|                                                                                                                                                         |                                       | Ŧ               |               | m MCF100                  |

### "DB-84" CLAIM

### LOCATION OF THE DB-01 THROUGH DB-136 LODE CLAIMS

SITUATED IN SECTIONS 9, 10, 11, 14 AND 15, T5S, R13E, G&SRM, PINAL COUNTY, AZ

ALL CLAIMS ARE 1450' IN LENGTH & 600' IN WIDTH

### **EXCEPT:**

CLAIM NUMBERS 130 THROUGH 135 WHICH ARE 1500' IN LENGTH & 400' IN WIDTH AND CLAIM NUMBER 136 WHICH IS 1200' IN LENGTH & 400' IN WIDTH



SCALE 1"=1500'
0 1500 3000

TOTAL CLAIM ACREAGE = 19.97 + /- ACRES

- □ INDICATES END CENTER OR CORNER OF LODE CLAIM. SET 2"x2"x5' WOODEN POST (TYPICAL).
- WOODEN POST 10' FROM AN END CENTER ON THE CENTERLINE OF THE CLAIM (TYPICAL).



\*\*Keturn 10 Address\*\*

Listed Below

| WHO THE |
|---------|
| ₹ AL    |

## OFFICIAL RECORDS OF PINAL COUNTY RECORDER VIRGINIA ROSS

DATE/TIME:

12/16/2016 1124

FEE:

\$10.00

FEE NUMBER:

2 2016-084617



| LOCATION NOTICE FOR LODE MINING CLAIM