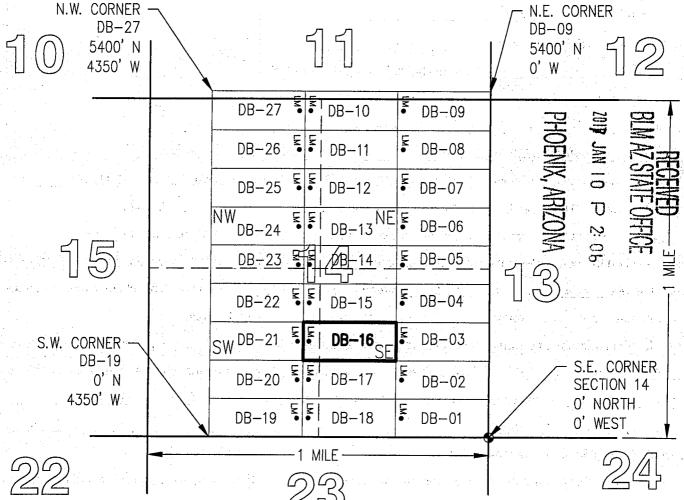

| County: Pina   | L            |               |        |             |        |                   |
|----------------|--------------|---------------|--------|-------------|--------|-------------------|
| State: AZ      | 01.1.1       | Origina       |        | Amende      |        |                   |
| BLM Serial #   |              | 5 Y 1 Gr 10 Y | Page # | Recording # | Page # |                   |
| ↑AMC 440898    |              | 2016-084533   |        |             |        | SEC14-T05S-R13E   |
| 2 AMC 440899   | DB-02        | 2016-084534   |        |             |        | SEC14-T05S-R13E   |
| 3 AMC 440900   | DB-03        | 2016-084535   |        |             |        | SEC14-T05S-R13E   |
| 4 AMC 440901   | DB-04        | 2016-084536   |        |             |        | SEC14-T05S-R13E   |
| 5 AMC 440902   | DB-05        | 2016-084537   |        |             |        | SEC14-T05S-R13E   |
| 6 AMC 440903   | DB-06        | 2016-084538   |        |             |        | SEC14-T05S-R13E   |
| 7 AMC 440904   | DB-07        | 2016-084539   |        |             |        | SEC14-T05S-R13E   |
| 8 AMC 440905   | DB-08        | 2016-084540   |        |             |        | SEC14-T05S-R13E   |
| 9 AMC 440906   | DB-09        | 2016-084541   |        |             |        | SEC14-T05S-R13E   |
| 10 AMC 440907  |              | 2016-084542   |        |             |        | SEC14-T05S-R13E   |
| 11 AMC 440908  | DB-11        | 2016-084543   |        |             |        | SEC14-T05S-R13E   |
| 12 AMC 440909  |              | 2016-084544   |        |             |        | SEC14-T05S-R13E   |
| 13 AMC 440910  | DB-13        | 2016-084545   |        |             |        | SEC14-T05S-R13E   |
| 14 AMC 440911  | DB-14        | 2016-084546   |        |             |        | SEC14-T05S-R13E   |
| 15 AMC 440912  | DB-15        | 2016-084547   |        |             |        | SEC14-T05S-R13E   |
| 16 AMC 440913  | DB-16        | 2016-084548   |        |             |        | SEC14-T05S-R13E   |
| 17 AMC 440914  | DB-17        | 2016-084549   |        |             |        | SEC14-T05S-R13E   |
| 18 AMC 440915  | DB-18        | 2016-084550   |        |             |        | SEC14-T05S-R13E   |
| 19 AMC 440916  | DB-19        | 2016-084551   |        |             |        | SEC14-T05S-R13E   |
| 20 AMC 440917  | DB-20        | 2016-084552   |        |             |        | SEC14-T05S-R13E   |
| 21 AMC 440918  | DB-21        | 2016-084553   |        |             |        | SEC14-T05S-R13E   |
| 22 AMC 440919  | DB-22        | 2016-084554   |        |             |        | SEC14-T05S-R13E   |
| 23 AMC 440920  | DB-23        | 2016-084555   |        |             |        | SEC14-T05S-R13E   |
| 24 AMC 440921  | DB-24        | 2016-084556   |        |             |        | SEC14-T05S-R13E   |
| 25 AMC 440922  | DB-25        | 2016-084557   |        |             |        | SEC14-T05S-R13E   |
| 26 AMC 440923  | DB-26        | 2016-084558   |        |             |        | SEC14-T05S-R13E   |
| 27 AMC 440924  | <b>DB-27</b> | 2016-084559   |        |             |        | SEC14-T05S-R13E   |
| 28 AMC 440949  | DB-52        | 2016-084584   |        |             |        | SEC15-T05S-R13E   |
| 29 AMC 440950  | DB-53        | 2016-084585   |        |             |        | SEC15-T05S-R13E   |
| 30 AMC 440951  | DB-54        | 2016-084586   |        |             |        | SEC15-T05S-R13E   |
| 31 AMC 440952  | DB-55        | 2016-084587   |        |             |        | SEC15-T05S-R13E   |
| 32 AMC 440953  | DB-56        | 2016-084588   |        |             |        | SEC15-T05S-R13E   |
| 33 AMC 440954  | DB-57        | 2016-084589   |        |             |        | SEC15-T05S-R13E   |
| 34 AMC 440955  | DB-58        | 2016-084590   |        |             |        | SEC15-T05S-R13E   |
| 35 AMC 440956  | DB-59        | 2016-084591   |        |             |        | SEC15-T05S-R13E   |
| 36 AMC 440957  | DB-60        | 2016-084592   |        |             |        | SEC15-T05S-R13E   |
| 37 AMC 440958  | DB-61        | 2016-084593   |        |             |        | SEC15-T05S-R13E   |
| 38 AMC 440959  | DB-62        | 2016-084594   |        |             |        | SEC15-T05S-R13E   |
| 39 AMC 440960  | DB-63        | 2016-084595   |        |             |        | SEC15-T05S-R13E   |
| 40 AMC 440961  | DB-64        | 2016-084596   |        |             |        | SEC15-T05S-R13E 🚭 |
| 41 AMC 440962  | DB-65        | 2016-084597   |        |             |        | SEC15-105S-13E    |
| 42 AMC 440963  | DB-66        | 2016-084598   |        |             |        | SEC15-705S-RT3E   |
| 43 AMC 440964  | DB-67        | 2016-084599   |        |             |        | SEC15-T05S-FE3E   |
| 44 AMC 440965  | DB-68        | 2016-084600   |        |             |        | SEC15-T05S-R13E   |
| 45 AMC 440966  | DB-69        | 2016-084601   |        |             |        | SEC15-T05S-R03E   |
|                |              |               |        |             |        | <b>元</b> 元 元      |
|                |              |               |        |             |        | N P P             |
|                |              |               |        |             |        | A Si Si           |
|                |              |               |        |             |        | 3 5               |
| Date: 3/3/2020 |              |               |        |             |        | Page 1 of 2       |