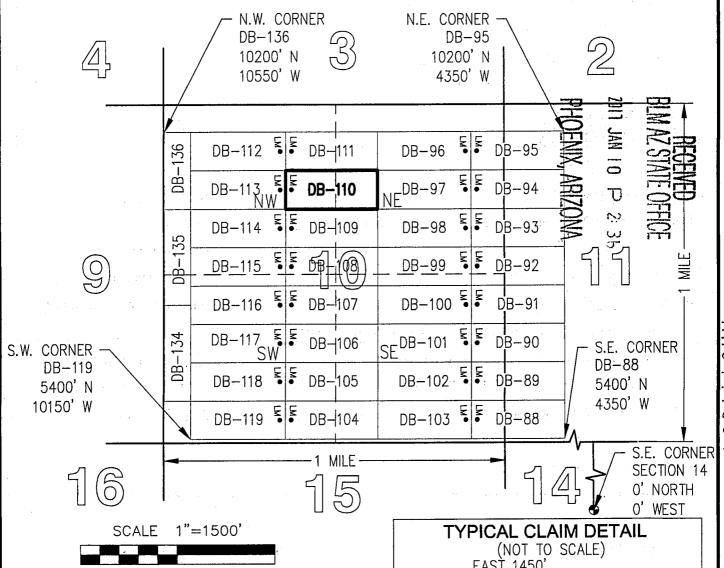

| County: Pina   | L            |               |        |             |        |                   |
|----------------|--------------|---------------|--------|-------------|--------|-------------------|
| State: AZ      | 01.1.1       | Origina       |        | Amende      |        |                   |
| BLM Serial #   |              | 5 Y 1 Gr 10 Y | Page # | Recording # | Page # |                   |
| ↑AMC 440898    |              | 2016-084533   |        |             |        | SEC14-T05S-R13E   |
| 2 AMC 440899   | DB-02        | 2016-084534   |        |             |        | SEC14-T05S-R13E   |
| 3 AMC 440900   | DB-03        | 2016-084535   |        |             |        | SEC14-T05S-R13E   |
| 4 AMC 440901   | DB-04        | 2016-084536   |        |             |        | SEC14-T05S-R13E   |
| 5 AMC 440902   | DB-05        | 2016-084537   |        |             |        | SEC14-T05S-R13E   |
| 6 AMC 440903   | DB-06        | 2016-084538   |        |             |        | SEC14-T05S-R13E   |
| 7 AMC 440904   | DB-07        | 2016-084539   |        |             |        | SEC14-T05S-R13E   |
| 8 AMC 440905   | DB-08        | 2016-084540   |        |             |        | SEC14-T05S-R13E   |
| 9 AMC 440906   | DB-09        | 2016-084541   |        |             |        | SEC14-T05S-R13E   |
| 10 AMC 440907  |              | 2016-084542   |        |             |        | SEC14-T05S-R13E   |
| 11 AMC 440908  | DB-11        | 2016-084543   |        |             |        | SEC14-T05S-R13E   |
| 12 AMC 440909  |              | 2016-084544   |        |             |        | SEC14-T05S-R13E   |
| 13 AMC 440910  | DB-13        | 2016-084545   |        |             |        | SEC14-T05S-R13E   |
| 14 AMC 440911  | DB-14        | 2016-084546   |        |             |        | SEC14-T05S-R13E   |
| 15 AMC 440912  | DB-15        | 2016-084547   |        |             |        | SEC14-T05S-R13E   |
| 16 AMC 440913  | DB-16        | 2016-084548   |        |             |        | SEC14-T05S-R13E   |
| 17 AMC 440914  | DB-17        | 2016-084549   |        |             |        | SEC14-T05S-R13E   |
| 18 AMC 440915  | DB-18        | 2016-084550   |        |             |        | SEC14-T05S-R13E   |
| 19 AMC 440916  | DB-19        | 2016-084551   |        |             |        | SEC14-T05S-R13E   |
| 20 AMC 440917  | DB-20        | 2016-084552   |        |             |        | SEC14-T05S-R13E   |
| 21 AMC 440918  | DB-21        | 2016-084553   |        |             |        | SEC14-T05S-R13E   |
| 22 AMC 440919  | DB-22        | 2016-084554   |        |             |        | SEC14-T05S-R13E   |
| 23 AMC 440920  | DB-23        | 2016-084555   |        |             |        | SEC14-T05S-R13E   |
| 24 AMC 440921  | DB-24        | 2016-084556   |        |             |        | SEC14-T05S-R13E   |
| 25 AMC 440922  | DB-25        | 2016-084557   |        |             |        | SEC14-T05S-R13E   |
| 26 AMC 440923  | DB-26        | 2016-084558   |        |             |        | SEC14-T05S-R13E   |
| 27 AMC 440924  | <b>DB-27</b> | 2016-084559   |        |             |        | SEC14-T05S-R13E   |
| 28 AMC 440949  | DB-52        | 2016-084584   |        |             |        | SEC15-T05S-R13E   |
| 29 AMC 440950  | DB-53        | 2016-084585   |        |             |        | SEC15-T05S-R13E   |
| 30 AMC 440951  | DB-54        | 2016-084586   |        |             |        | SEC15-T05S-R13E   |
| 31 AMC 440952  | DB-55        | 2016-084587   |        |             |        | SEC15-T05S-R13E   |
| 32 AMC 440953  | DB-56        | 2016-084588   |        |             |        | SEC15-T05S-R13E   |
| 33 AMC 440954  | DB-57        | 2016-084589   |        |             |        | SEC15-T05S-R13E   |
| 34 AMC 440955  | DB-58        | 2016-084590   |        |             |        | SEC15-T05S-R13E   |
| 35 AMC 440956  | DB-59        | 2016-084591   |        |             |        | SEC15-T05S-R13E   |
| 36 AMC 440957  | DB-60        | 2016-084592   |        |             |        | SEC15-T05S-R13E   |
| 37 AMC 440958  | DB-61        | 2016-084593   |        |             |        | SEC15-T05S-R13E   |
| 38 AMC 440959  | DB-62        | 2016-084594   |        |             |        | SEC15-T05S-R13E   |
| 39 AMC 440960  | DB-63        | 2016-084595   |        |             |        | SEC15-T05S-R13E   |
| 40 AMC 440961  | DB-64        | 2016-084596   |        |             |        | SEC15-T05S-R13E 🚭 |
| 41 AMC 440962  | DB-65        | 2016-084597   |        |             |        | SEC15-105S-13E    |
| 42 AMC 440963  | DB-66        | 2016-084598   |        |             |        | SEC15-705S-RT3E   |
| 43 AMC 440964  | DB-67        | 2016-084599   |        |             |        | SEC15-T05S-FE3E   |
| 44 AMC 440965  | DB-68        | 2016-084600   |        |             |        | SEC15-T05S-R13E   |
| 45 AMC 440966  | DB-69        | 2016-084601   |        |             |        | SEC15-T05S-R03E   |
|                |              |               |        |             |        | <b>元</b> 元 元      |
|                |              |               |        |             |        | N P P             |
|                |              |               |        |             |        | A Si Si           |
|                |              |               |        |             |        | 3 5               |
| Date: 3/3/2020 |              |               |        |             |        | Page 1 of 2       |