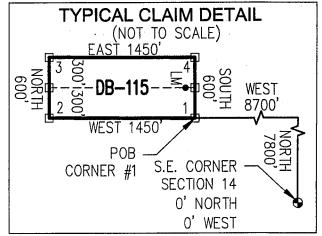

|                      |              | D                | -1 1.1. 2014                           |

#### "DB-115" CLAIM

#### LOCATION OF THE DB-01 THROUGH DB-136 LODE CLAIMS

SITUATED IN SECTIONS 9, 10, 11, 14 AND 15, T5S, R13E, G&SRM, PINAL COUNTY, AZ

ALL CLAIMS ARE 1450' IN LENGTH & 600' IN WIDTH

#### **EXCEPT:**

CLAIM NUMBERS 130 THROUGH 135 WHICH ARE 1500' IN LENGTH & 400' IN WIDTH AND CLAIM NUMBER 136 WHICH IS 1200' IN LENGTH & 400' IN WIDTH



1500 3000

TOTAL CLAIM ACREAGE = 19.97 + /- ACRES

- □ INDICATES END CENTER OR CORNER OF LODE CLAIM. SET 2"x2"x5' WOODEN POST (TYPICAL).
- LM . INDICATES LOCATION MONUMENT. SET 2"x2"x5' WOODEN POST 10' FROM AN END CENTER ON THE CENTERLINE OF THE CLAIM (TYPICAL).



| **Return To Address** |  |  |  |  |
|-----------------------|--|--|--|--|
| Listed Below          |  |  |  |  |
| •                     |  |  |  |  |



#### OFFICIAL RECORDS OF PINAL COUNTY RECORDER VIRGINIA ROSS

DATE/TIME:

12/16/2016 1124

FEE:

\$10.00

PAGES:

2

FEE NUMBER: 2016-084648



| LOCATION NOTICE FOR LODE MINING CLAIM                                             |                      |            |                |                    |
|-----------------------------------------------------------------------------------|----------------------|------------|----------------|--------------------|
| ☐ Amendment BLM Serial #                                                          | BLM<br>Date<br>Stamp |            |                |                    |
|