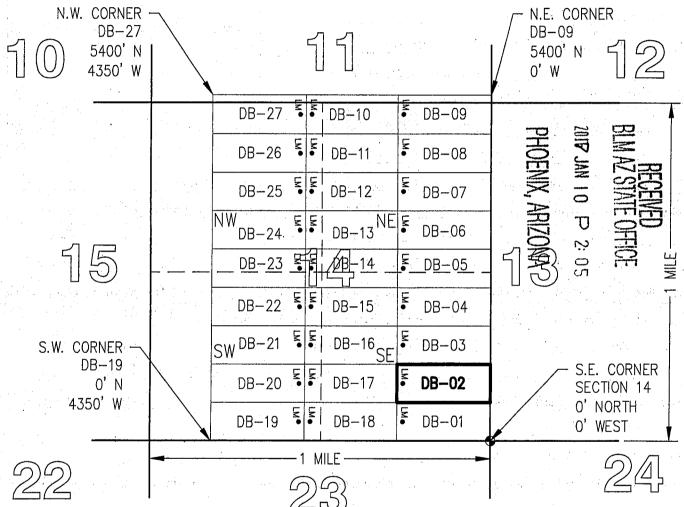

| County: Pina   | L            |               |        |             |        |                   |
|----------------|--------------|---------------|--------|-------------|--------|-------------------|
| State: AZ      | 01.1.1       | Origina       |        | Amende      |        |                   |
| BLM Serial #   |              | 5 Y 1 Gr 10 Y | Page # | Recording # | Page # |                   |
| ↑AMC 440898    |              | 2016-084533   |        |             |        | SEC14-T05S-R13E   |
| 2 AMC 440899   | DB-02        | 2016-084534   |        |             |        | SEC14-T05S-R13E   |
| 3 AMC 440900   | DB-03        | 2016-084535   |        |             |        | SEC14-T05S-R13E   |
| 4 AMC 440901   | DB-04        | 2016-084536   |        |             |        | SEC14-T05S-R13E   |
| 5 AMC 440902   | DB-05        | 2016-084537   |        |             |        | SEC14-T05S-R13E   |
| 6 AMC 440903   | DB-06        | 2016-084538   |        |             |        | SEC14-T05S-R13E   |
| 7 AMC 440904   | DB-07        | 2016-084539   |        |             |        | SEC14-T05S-R13E   |
| 8 AMC 440905   | DB-08        | 2016-084540   |        |             |        | SEC14-T05S-R13E   |
| 9 AMC 440906   | DB-09        | 2016-084541   |        |             |        | SEC14-T05S-R13E   |
| 10 AMC 440907  |              | 2016-084542   |        |             |        | SEC14-T05S-R13E   |
| 11 AMC 440908  | DB-11        | 2016-084543   |        |             |        | SEC14-T05S-R13E   |
| 12 AMC 440909  |              | 2016-084544   |        |             |        | SEC14-T05S-R13E   |
| 13 AMC 440910  | DB-13        | 2016-084545   |        |             |        | SEC14-T05S-R13E   |
| 14 AMC 440911  | DB-14        | 2016-084546   |        |             |        | SEC14-T05S-R13E   |
| 15 AMC 440912  | DB-15        | 2016-084547   |        |             |        | SEC14-T05S-R13E   |
| 16 AMC 440913  | DB-16        | 2016-084548   |        |             |        | SEC14-T05S-R13E   |
| 17 AMC 440914  | DB-17        | 2016-084549   |        |             |        | SEC14-T05S-R13E   |
| 18 AMC 440915  | DB-18        | 2016-084550   |        |             |        | SEC14-T05S-R13E   |
| 19 AMC 440916  | DB-19        | 2016-084551   |        |             |        | SEC14-T05S-R13E   |
| 20 AMC 440917  | DB-20        | 2016-084552   |        |             |        | SEC14-T05S-R13E   |
| 21 AMC 440918  | DB-21        | 2016-084553   |        |             |        | SEC14-T05S-R13E   |
| 22 AMC 440919  | DB-22        | 2016-084554   |        |             |        | SEC14-T05S-R13E   |
| 23 AMC 440920  | DB-23        | 2016-084555   |        |             |        | SEC14-T05S-R13E   |
| 24 AMC 440921  | DB-24        | 2016-084556   |        |             |        | SEC14-T05S-R13E   |
| 25 AMC 440922  | DB-25        | 2016-084557   |        |             |        | SEC14-T05S-R13E   |
| 26 AMC 440923  | DB-26        | 2016-084558   |        |             |        | SEC14-T05S-R13E   |
| 27 AMC 440924  | <b>DB-27</b> | 2016-084559   |        |             |        | SEC14-T05S-R13E   |
| 28 AMC 440949  | DB-52        | 2016-084584   |        |             |        | SEC15-T05S-R13E   |
| 29 AMC 440950  | DB-53        | 2016-084585   |        |             |        | SEC15-T05S-R13E   |
| 30 AMC 440951  | DB-54        | 2016-084586   |        |             |        | SEC15-T05S-R13E   |
| 31 AMC 440952  | DB-55        | 2016-084587   |        |             |        | SEC15-T05S-R13E   |
| 32 AMC 440953  | DB-56        | 2016-084588   |        |             |        | SEC15-T05S-R13E   |
| 33 AMC 440954  | DB-57        | 2016-084589   |        |             |        | SEC15-T05S-R13E   |
| 34 AMC 440955  | DB-58        | 2016-084590   |        |             |        | SEC15-T05S-R13E   |
| 35 AMC 440956  | DB-59        | 2016-084591   |        |             |        | SEC15-T05S-R13E   |
| 36 AMC 440957  | DB-60        | 2016-084592   |        |             |        | SEC15-T05S-R13E   |
| 37 AMC 440958  | DB-61        | 2016-084593   |        |             |        | SEC15-T05S-R13E   |
| 38 AMC 440959  | DB-62        | 2016-084594   |        |             |        | SEC15-T05S-R13E   |
| 39 AMC 440960  | DB-63        | 2016-084595   |        |             |        | SEC15-T05S-R13E   |
| 40 AMC 440961  | DB-64        | 2016-084596   |        |             |        | SEC15-T05S-R13E 🚭 |
| 41 AMC 440962  | DB-65        | 2016-084597   |        |             |        | SEC15-105S-13E    |
| 42 AMC 440963  | DB-66        | 2016-084598   |        |             |        | SEC15-705S-RT3E   |
| 43 AMC 440964  | DB-67        | 2016-084599   |        |             |        | SEC15-T05S-FE3E   |
| 44 AMC 440965  | DB-68        | 2016-084600   |        |             |        | SEC15-T05S-R13E   |
| 45 AMC 440966  | DB-69        | 2016-084601   |        |             |        | SEC15-T05S-R03E   |
|                |              |               |        |             |        | <b>元</b> 元 元      |
|                |              |               |        |             |        | N P P             |
|                |              |               |        |             |        | A Si Si           |
|                |              |               |        |             |        | 3 5               |
| Date: 3/3/2020 |              |               |        |             |        | Page 1 of 2       |