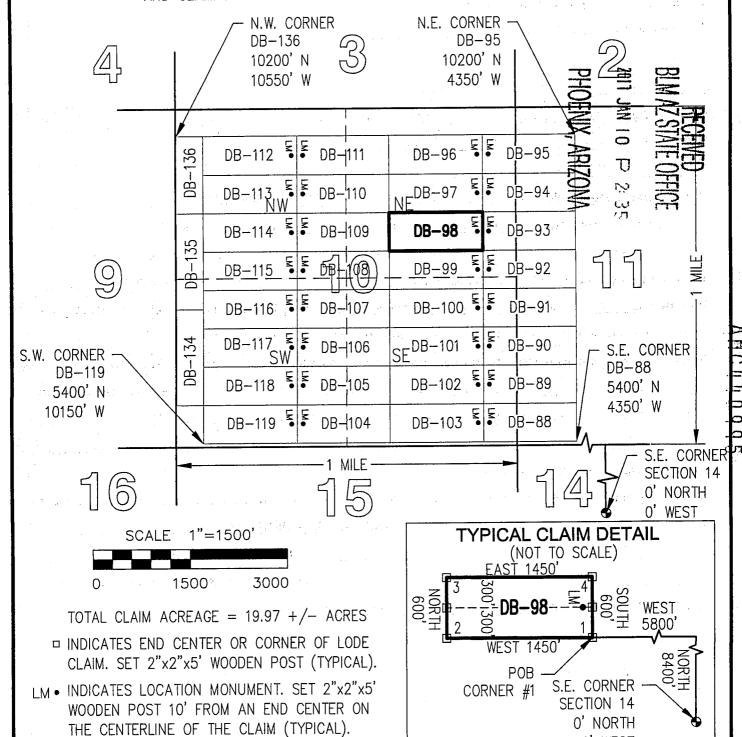

# FREEPORT MCMORAN MINERAL PROPERTIES INC 333 N CENTRAL AVE PHOENIX AZ 85004-2121

| LEAD FILE | CLAIM     |            |
|-----------|-----------|------------|
| NUMBER    | NUMBER    | CLAIM NAME |
| AMC440898 | AMC440925 | DB-28      |
| AMC440898 | AMC440926 | DB-29      |
| AMC440898 | AMC440927 | DB-30      |
| AMC440898 | AMC440928 | DB-31      |
| AMC440898 | AMC440929 | DB-32      |
| AMC440898 | AMC440930 | DB-33      |
| AMC440898 | AMC440931 | DB-34      |
| AMC440898 | AMC440932 | DB-35      |
| AMC440898 | AMC440933 | DB-36      |
| AMC440898 | AMC440934 | DB-37      |
| AMC440898 | AMC440935 | DB-38      |
| AMC440898 | AMC440936 | DB-39      |
| AMC440898 | AMC440937 | DB-40      |
| AMC440898 | AMC440938 | DB-41      |
| AMC440898 | AMC440939 | DB-42      |
| AMC440898 | AMC440940 | DB-43      |
| AMC440898 | AMC440941 | DB-44      |
| AMC440898 | AMC440942 | DB-45      |
| AMC440898 | AMC440943 | DB-46      |
| AMC440898 | AMC440944 | DB-47      |
| AMC440898 | AMC440945 | DB-48      |
| AMC440898 | AMC440946 | DB-49      |
| AMC440898 | AMC440947 | DB-50      |
| AMC440898 | AMC440948 | DB-51      |
| AMC440898 | AMC440985 | DB-88      |
| AMC440898 | AMC440986 | DB-89      |
| AMC440898 | AMC440987 | DB-90      |
| AMC440898 | AMC440988 | DB-91      |
| AMC440898 | AMC440989 | DB-92      |
| AMC440898 | AMC440990 | DB-93      |
| AMC440898 | AMC440991 | DB-94      |
| AMC440898 | AMC440992 | DB-95      |
|           |           |            |

| AMC440898 | AMC440993 | DB-96  |
|-----------|-----------|--------|
| AMC440898 | AMC440994 | DB-97  |
| AMC440898 | AMC440995 | DB-98  |
| AMC440898 | AMC440996 | DB-99  |
| AMC440898 | AMC440997 | DB-100 |
| AMC440898 | AMC440998 | DB-101 |
| AMC440898 | AMC440999 | DB-102 |
| AMC440898 | AMC441000 | DB-103 |
| AMC440898 | AMC441001 | DB-104 |
| AMC440898 | AMC441002 | DB-105 |
| AMC440898 | AMC441003 | DB-106 |
| AMC440898 | AMC441004 | DB-107 |
| AMC440898 | AMC441005 | DB-108 |
| AMC440898 | AMC441006 | DB-109 |
| AMC440898 | AMC441007 | DB-110 |
| AMC440898 | AMC441008 | DB-111 |
| AMC440898 | AMC441009 | DB-112 |
| AMC440898 | AMC441010 | DB-113 |
| AMC440898 | AMC441011 | DB-114 |
| AMC440898 | AMC441012 | DB-115 |
| AMC440898 | AMC441013 | DB-116 |
| AMC440898 | AMC441014 | DB-117 |
| AMC440898 | AMC441015 | DB-118 |
| AMC440898 | AMC441016 | DB-119 |
| AMC440898 | AMC441017 | DB-120 |
| AMC440898 | AMC441018 | DB-121 |
| AMC440898 | AMC441019 | DB-122 |
| AMC440898 | AMC441020 | DB-123 |
| AMC440898 | AMC441021 | DB-124 |
| AMC440898 | AMC441022 | DB-125 |
| AMC440898 | AMC441023 | DB-126 |
| AMC440898 | AMC441024 | DB-127 |
| AMC440898 | AMC441025 | DB-128 |
| AMC440898 | AMC441026 | DB-129 |
| AMC440898 | AMC441027 | DB-130 |
| AMC440898 | AMC441028 | DB-131 |
| AMC440898 | AMC441029 | DB-132 |
| AMC440898 | AMC441030 | DB-133 |
| AMC440898 | AMC441031 | DB-134 |