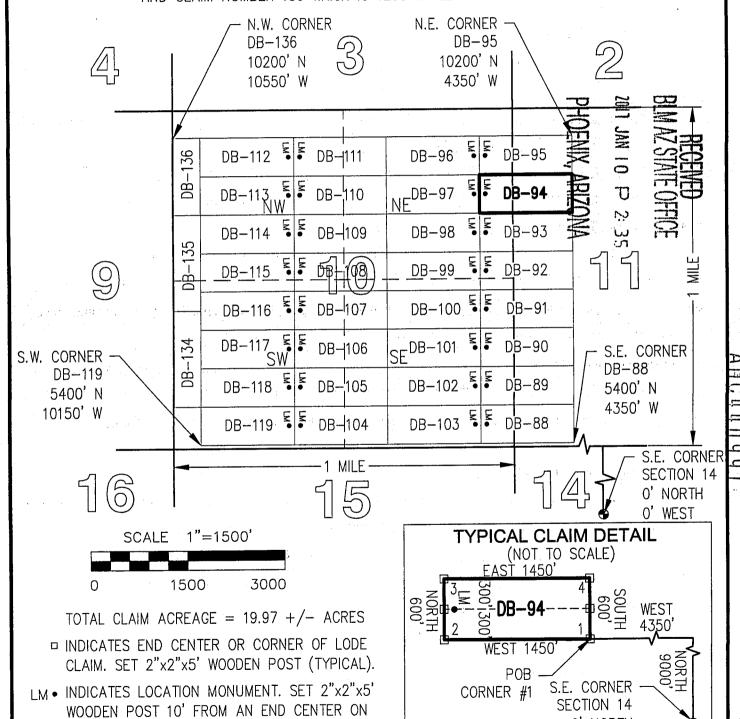

| County: Pina   | L            |               |        |             |        |                   |
|----------------|--------------|---------------|--------|-------------|--------|-------------------|
| State: AZ      | 01.1.1       | Origina       |        | Amende      |        |                   |
| BLM Serial #   |              | 5 Y 1 Gr 10 Y | Page # | Recording # | Page # |                   |
| ↑AMC 440898    |              | 2016-084533   |        |             |        | SEC14-T05S-R13E   |
| 2 AMC 440899   | DB-02        | 2016-084534   |        |             |        | SEC14-T05S-R13E   |
| 3 AMC 440900   | DB-03        | 2016-084535   |        |             |        | SEC14-T05S-R13E   |
| 4 AMC 440901   | DB-04        | 2016-084536   |        |             |        | SEC14-T05S-R13E   |
| 5 AMC 440902   | DB-05        | 2016-084537   |        |             |        | SEC14-T05S-R13E   |
| 6 AMC 440903   | DB-06        | 2016-084538   |        |             |        | SEC14-T05S-R13E   |
| 7 AMC 440904   | DB-07        | 2016-084539   |        |             |        | SEC14-T05S-R13E   |
| 8 AMC 440905   | DB-08        | 2016-084540   |        |             |        | SEC14-T05S-R13E   |
| 9 AMC 440906   | DB-09        | 2016-084541   |        |             |        | SEC14-T05S-R13E   |
| 10 AMC 440907  |              | 2016-084542   |        |             |        | SEC14-T05S-R13E   |
| 11 AMC 440908  | DB-11        | 2016-084543   |        |             |        | SEC14-T05S-R13E   |
| 12 AMC 440909  |              | 2016-084544   |        |             |        | SEC14-T05S-R13E   |
| 13 AMC 440910  | DB-13        | 2016-084545   |        |             |        | SEC14-T05S-R13E   |
| 14 AMC 440911  | DB-14        | 2016-084546   |        |             |        | SEC14-T05S-R13E   |
| 15 AMC 440912  | DB-15        | 2016-084547   |        |             |        | SEC14-T05S-R13E   |
| 16 AMC 440913  | DB-16        | 2016-084548   |        |             |        | SEC14-T05S-R13E   |
| 17 AMC 440914  | DB-17        | 2016-084549   |        |             |        | SEC14-T05S-R13E   |
| 18 AMC 440915  | DB-18        | 2016-084550   |        |             |        | SEC14-T05S-R13E   |
| 19 AMC 440916  | DB-19        | 2016-084551   |        |             |        | SEC14-T05S-R13E   |
| 20 AMC 440917  | DB-20        | 2016-084552   |        |             |        | SEC14-T05S-R13E   |
| 21 AMC 440918  | DB-21        | 2016-084553   |        |             |        | SEC14-T05S-R13E   |
| 22 AMC 440919  | DB-22        | 2016-084554   |        |             |        | SEC14-T05S-R13E   |
| 23 AMC 440920  | DB-23        | 2016-084555   |        |             |        | SEC14-T05S-R13E   |
| 24 AMC 440921  | DB-24        | 2016-084556   |        |             |        | SEC14-T05S-R13E   |
| 25 AMC 440922  | DB-25        | 2016-084557   |        |             |        | SEC14-T05S-R13E   |
| 26 AMC 440923  | DB-26        | 2016-084558   |        |             |        | SEC14-T05S-R13E   |
| 27 AMC 440924  | <b>DB-27</b> | 2016-084559   |        |             |        | SEC14-T05S-R13E   |
| 28 AMC 440949  | DB-52        | 2016-084584   |        |             |        | SEC15-T05S-R13E   |
| 29 AMC 440950  | DB-53        | 2016-084585   |        |             |        | SEC15-T05S-R13E   |
| 30 AMC 440951  | DB-54        | 2016-084586   |        |             |        | SEC15-T05S-R13E   |
| 31 AMC 440952  | DB-55        | 2016-084587   |        |             |        | SEC15-T05S-R13E   |
| 32 AMC 440953  | DB-56        | 2016-084588   |        |             |        | SEC15-T05S-R13E   |
| 33 AMC 440954  | DB-57        | 2016-084589   |        |             |        | SEC15-T05S-R13E   |
| 34 AMC 440955  | DB-58        | 2016-084590   |        |             |        | SEC15-T05S-R13E   |
| 35 AMC 440956  | DB-59        | 2016-084591   |        |             |        | SEC15-T05S-R13E   |
| 36 AMC 440957  | DB-60        | 2016-084592   |        |             |        | SEC15-T05S-R13E   |
| 37 AMC 440958  | DB-61        | 2016-084593   |        |             |        | SEC15-T05S-R13E   |
| 38 AMC 440959  | DB-62        | 2016-084594   |        |             |        | SEC15-T05S-R13E   |
| 39 AMC 440960  | DB-63        | 2016-084595   |        |             |        | SEC15-T05S-R13E   |
| 40 AMC 440961  | DB-64        | 2016-084596   |        |             |        | SEC15-T05S-R13E 🚭 |
| 41 AMC 440962  | DB-65        | 2016-084597   |        |             |        | SEC15-105S-13E    |
| 42 AMC 440963  | DB-66        | 2016-084598   |        |             |        | SEC15-705S-RT3E   |
| 43 AMC 440964  | DB-67        | 2016-084599   |        |             |        | SEC15-T05S-FE3E   |
| 44 AMC 440965  | DB-68        | 2016-084600   |        |             |        | SEC15-T05S-R13E   |
| 45 AMC 440966  | DB-69        | 2016-084601   |        |             |        | SEC15-T05S-R03E   |
|                |              |               |        |             |        | <b>元</b> 元 元      |
|                |              |               |        |             |        | N P P             |
|                |              |               |        |             |        | A Si Si           |
|                |              |               |        |             |        | 3 5               |
| Date: 3/3/2020 |              |               |        |             |        | Page 1 of 2       |