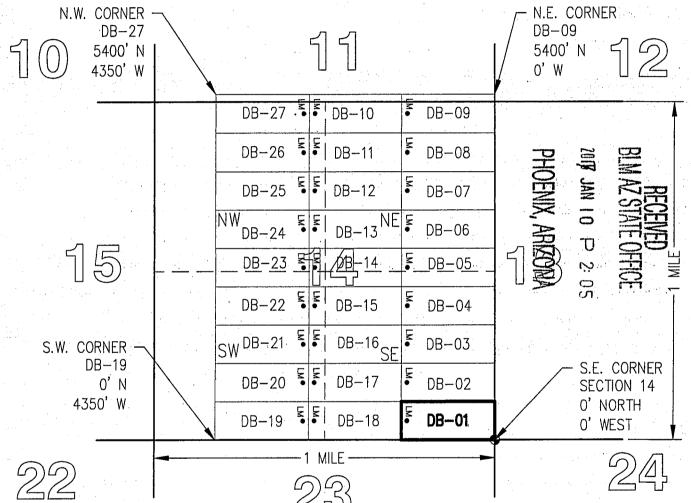

| County: Pina   | L            |               |        |             |        |                   |
|----------------|--------------|---------------|--------|-------------|--------|-------------------|
| State: AZ      | 01.1.1       | Origina       |        | Amende      |        |                   |
| BLM Serial #   |              | 5 Y 1 Gr 10 Y | Page # | Recording # | Page # |                   |
| ↑AMC 440898    |              | 2016-084533   |        |             |        | SEC14-T05S-R13E   |
| 2 AMC 440899   | DB-02        | 2016-084534   |        |             |        | SEC14-T05S-R13E   |
| 3 AMC 440900   | DB-03        | 2016-084535   |        |             |        | SEC14-T05S-R13E   |
| 4 AMC 440901   | DB-04        | 2016-084536   |        |             |        | SEC14-T05S-R13E   |
| 5 AMC 440902   | DB-05        | 2016-084537   |        |             |        | SEC14-T05S-R13E   |
| 6 AMC 440903   | DB-06        | 2016-084538   |        |             |        | SEC14-T05S-R13E   |
| 7 AMC 440904   | DB-07        | 2016-084539   |        |             |        | SEC14-T05S-R13E   |
| 8 AMC 440905   | DB-08        | 2016-084540   |        |             |        | SEC14-T05S-R13E   |
| 9 AMC 440906   | DB-09        | 2016-084541   |        |             |        | SEC14-T05S-R13E   |
| 10 AMC 440907  |              | 2016-084542   |        |             |        | SEC14-T05S-R13E   |
| 11 AMC 440908  | DB-11        | 2016-084543   |        |             |        | SEC14-T05S-R13E   |
| 12 AMC 440909  |              | 2016-084544   |        |             |        | SEC14-T05S-R13E   |
| 13 AMC 440910  | DB-13        | 2016-084545   |        |             |        | SEC14-T05S-R13E   |
| 14 AMC 440911  | DB-14        | 2016-084546   |        |             |        | SEC14-T05S-R13E   |
| 15 AMC 440912  | DB-15        | 2016-084547   |        |             |        | SEC14-T05S-R13E   |
| 16 AMC 440913  | DB-16        | 2016-084548   |        |             |        | SEC14-T05S-R13E   |
| 17 AMC 440914  | DB-17        | 2016-084549   |        |             |        | SEC14-T05S-R13E   |
| 18 AMC 440915  | DB-18        | 2016-084550   |        |             |        | SEC14-T05S-R13E   |
| 19 AMC 440916  | DB-19        | 2016-084551   |        |             |        | SEC14-T05S-R13E   |
| 20 AMC 440917  | DB-20        | 2016-084552   |        |             |        | SEC14-T05S-R13E   |
| 21 AMC 440918  | DB-21        | 2016-084553   |        |             |        | SEC14-T05S-R13E   |
| 22 AMC 440919  | DB-22        | 2016-084554   |        |             |        | SEC14-T05S-R13E   |
| 23 AMC 440920  | DB-23        | 2016-084555   |        |             |        | SEC14-T05S-R13E   |
| 24 AMC 440921  | DB-24        | 2016-084556   |        |             |        | SEC14-T05S-R13E   |
| 25 AMC 440922  | DB-25        | 2016-084557   |        |             |        | SEC14-T05S-R13E   |
| 26 AMC 440923  | DB-26        | 2016-084558   |        |             |        | SEC14-T05S-R13E   |
| 27 AMC 440924  | <b>DB-27</b> | 2016-084559   |        |             |        | SEC14-T05S-R13E   |
| 28 AMC 440949  | DB-52        | 2016-084584   |        |             |        | SEC15-T05S-R13E   |
| 29 AMC 440950  | DB-53        | 2016-084585   |        |             |        | SEC15-T05S-R13E   |
| 30 AMC 440951  | DB-54        | 2016-084586   |        |             |        | SEC15-T05S-R13E   |
| 31 AMC 440952  | DB-55        | 2016-084587   |        |             |        | SEC15-T05S-R13E   |
| 32 AMC 440953  | DB-56        | 2016-084588   |        |             |        | SEC15-T05S-R13E   |
| 33 AMC 440954  | DB-57        | 2016-084589   |        |             |        | SEC15-T05S-R13E   |
| 34 AMC 440955  | DB-58        | 2016-084590   |        |             |        | SEC15-T05S-R13E   |
| 35 AMC 440956  | DB-59        | 2016-084591   |        |             |        | SEC15-T05S-R13E   |
| 36 AMC 440957  | DB-60        | 2016-084592   |        |             |        | SEC15-T05S-R13E   |
| 37 AMC 440958  | DB-61        | 2016-084593   |        |             |        | SEC15-T05S-R13E   |
| 38 AMC 440959  | DB-62        | 2016-084594   |        |             |        | SEC15-T05S-R13E   |
| 39 AMC 440960  | DB-63        | 2016-084595   |        |             |        | SEC15-T05S-R13E   |
| 40 AMC 440961  | DB-64        | 2016-084596   |        |             |        | SEC15-T05S-R13E 🚭 |
| 41 AMC 440962  | DB-65        | 2016-084597   |        |             |        | SEC15-105S-13E    |
| 42 AMC 440963  | DB-66        | 2016-084598   |        |             |        | SEC15-705S-RT3E   |
| 43 AMC 440964  | DB-67        | 2016-084599   |        |             |        | SEC15-T05S-FE3E   |
| 44 AMC 440965  | DB-68        | 2016-084600   |        |             |        | SEC15-T05S-R13E   |
| 45 AMC 440966  | DB-69        | 2016-084601   |        |             |        | SEC15-T05S-R03E   |
|                |              |               |        |             |        | <b>元</b> 元 元      |
|                |              |               |        |             |        | N P P             |
|                |              |               |        |             |        | A Si Si           |
|                |              |               |        |             |        | 3 5               |
| Date: 3/3/2020 |              |               |        |             |        | Page 1 of 2       |