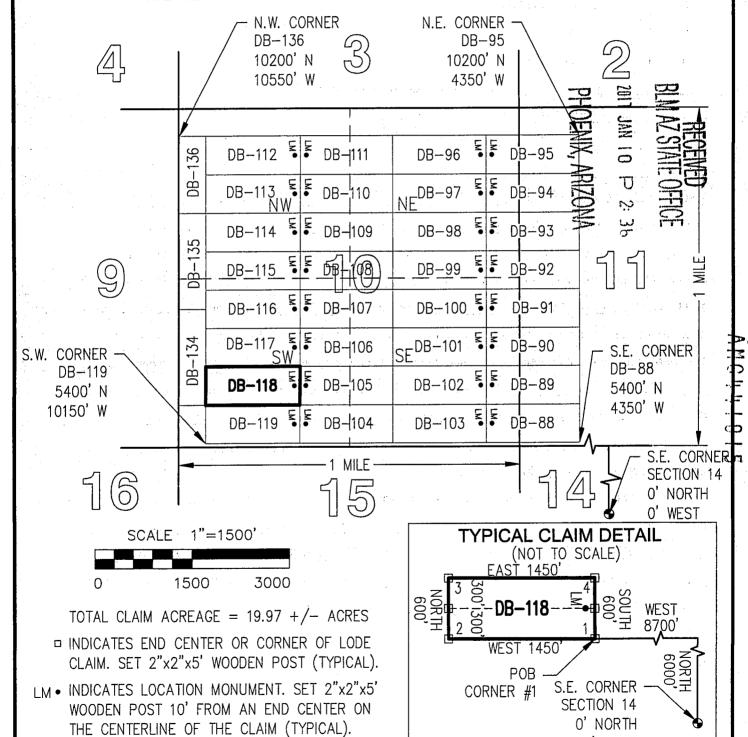

| County: Pina   | L            |               |        |             |        |                   |
|----------------|--------------|---------------|--------|-------------|--------|-------------------|
| State: AZ      | 01.1.1       | Origina       |        | Amende      |        |                   |
| BLM Serial #   |              | 5 Y 1 Gr 10 Y | Page # | Recording # | Page # |                   |
| ↑AMC 440898    |              | 2016-084533   |        |             |        | SEC14-T05S-R13E   |
| 2 AMC 440899   | DB-02        | 2016-084534   |        |             |        | SEC14-T05S-R13E   |
| 3 AMC 440900   | DB-03        | 2016-084535   |        |             |        | SEC14-T05S-R13E   |
| 4 AMC 440901   | DB-04        | 2016-084536   |        |             |        | SEC14-T05S-R13E   |
| 5 AMC 440902   | DB-05        | 2016-084537   |        |             |        | SEC14-T05S-R13E   |
| 6 AMC 440903   | DB-06        | 2016-084538   |        |             |        | SEC14-T05S-R13E   |
| 7 AMC 440904   | DB-07        | 2016-084539   |        |             |        | SEC14-T05S-R13E   |
| 8 AMC 440905   | DB-08        | 2016-084540   |        |             |        | SEC14-T05S-R13E   |
| 9 AMC 440906   | DB-09        | 2016-084541   |        |             |        | SEC14-T05S-R13E   |
| 10 AMC 440907  |              | 2016-084542   |        |             |        | SEC14-T05S-R13E   |
| 11 AMC 440908  | DB-11        | 2016-084543   |        |             |        | SEC14-T05S-R13E   |
| 12 AMC 440909  |              | 2016-084544   |        |             |        | SEC14-T05S-R13E   |
| 13 AMC 440910  | DB-13        | 2016-084545   |        |             |        | SEC14-T05S-R13E   |
| 14 AMC 440911  | DB-14        | 2016-084546   |        |             |        | SEC14-T05S-R13E   |
| 15 AMC 440912  | DB-15        | 2016-084547   |        |             |        | SEC14-T05S-R13E   |
| 16 AMC 440913  | DB-16        | 2016-084548   |        |             |        | SEC14-T05S-R13E   |
| 17 AMC 440914  | DB-17        | 2016-084549   |        |             |        | SEC14-T05S-R13E   |
| 18 AMC 440915  | DB-18        | 2016-084550   |        |             |        | SEC14-T05S-R13E   |
| 19 AMC 440916  | DB-19        | 2016-084551   |        |             |        | SEC14-T05S-R13E   |
| 20 AMC 440917  | DB-20        | 2016-084552   |        |             |        | SEC14-T05S-R13E   |
| 21 AMC 440918  | DB-21        | 2016-084553   |        |             |        | SEC14-T05S-R13E   |
| 22 AMC 440919  | DB-22        | 2016-084554   |        |             |        | SEC14-T05S-R13E   |
| 23 AMC 440920  | DB-23        | 2016-084555   |        |             |        | SEC14-T05S-R13E   |
| 24 AMC 440921  | DB-24        | 2016-084556   |        |             |        | SEC14-T05S-R13E   |
| 25 AMC 440922  | DB-25        | 2016-084557   |        |             |        | SEC14-T05S-R13E   |
| 26 AMC 440923  | DB-26        | 2016-084558   |        |             |        | SEC14-T05S-R13E   |
| 27 AMC 440924  | <b>DB-27</b> | 2016-084559   |        |             |        | SEC14-T05S-R13E   |
| 28 AMC 440949  | DB-52        | 2016-084584   |        |             |        | SEC15-T05S-R13E   |
| 29 AMC 440950  | DB-53        | 2016-084585   |        |             |        | SEC15-T05S-R13E   |
| 30 AMC 440951  | DB-54        | 2016-084586   |        |             |        | SEC15-T05S-R13E   |
| 31 AMC 440952  | DB-55        | 2016-084587   |        |             |        | SEC15-T05S-R13E   |
| 32 AMC 440953  | DB-56        | 2016-084588   |        |             |        | SEC15-T05S-R13E   |
| 33 AMC 440954  | DB-57        | 2016-084589   |        |             |        | SEC15-T05S-R13E   |
| 34 AMC 440955  | DB-58        | 2016-084590   |        |             |        | SEC15-T05S-R13E   |
| 35 AMC 440956  | DB-59        | 2016-084591   |        |             |        | SEC15-T05S-R13E   |
| 36 AMC 440957  | DB-60        | 2016-084592   |        |             |        | SEC15-T05S-R13E   |
| 37 AMC 440958  | DB-61        | 2016-084593   |        |             |        | SEC15-T05S-R13E   |
| 38 AMC 440959  | DB-62        | 2016-084594   |        |             |        | SEC15-T05S-R13E   |
| 39 AMC 440960  | DB-63        | 2016-084595   |        |             |        | SEC15-T05S-R13E   |
| 40 AMC 440961  | DB-64        | 2016-084596   |        |             |        | SEC15-T05S-R13E 🚭 |
| 41 AMC 440962  | DB-65        | 2016-084597   |        |             |        | SEC15-105S-13E    |
| 42 AMC 440963  | DB-66        | 2016-084598   |        |             |        | SEC15-705S-RT3E   |
| 43 AMC 440964  | DB-67        | 2016-084599   |        |             |        | SEC15-T05S-FE3E   |
| 44 AMC 440965  | DB-68        | 2016-084600   |        |             |        | SEC15-T05S-R13E   |
| 45 AMC 440966  | DB-69        | 2016-084601   |        |             |        | SEC15-T05S-R03E   |
|                |              |               |        |             |        | <b>元</b> 元 元      |
|                |              |               |        |             |        | N P P             |
|                |              |               |        |             |        | A Si Si           |
|                |              |               |        |             |        | 3 5               |
| Date: 3/3/2020 |              |               |        |             |        | Page 1 of 2       |