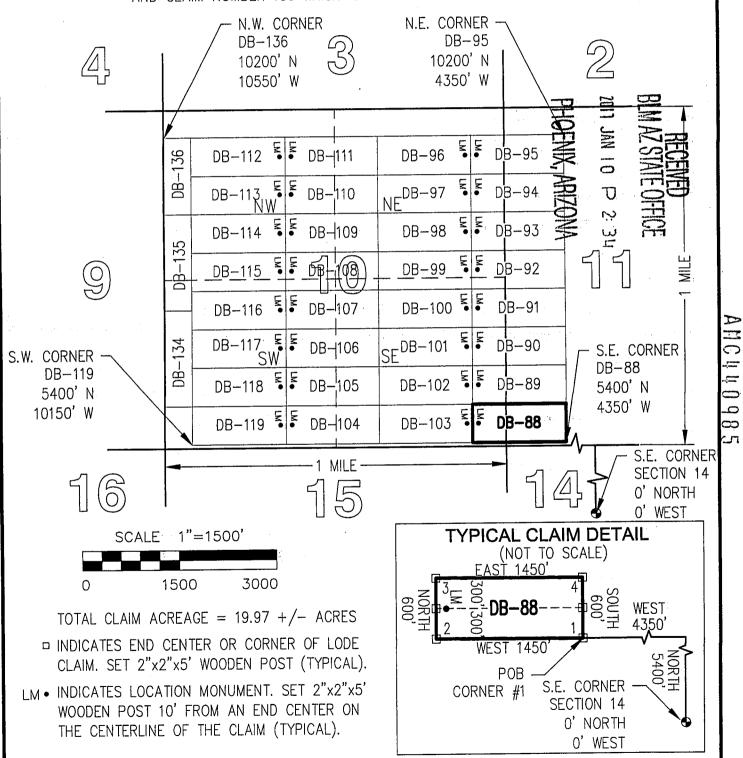

| County: Pina   | L            |               |        |             |        |                   |
|----------------|--------------|---------------|--------|-------------|--------|-------------------|
| State: AZ      | 01.1.1       | Origina       |        | Amende      |        |                   |
| BLM Serial #   |              | 5 Y 1 Gr 10 Y | Page # | Recording # | Page # |                   |
| ↑AMC 440898    |              | 2016-084533   |        |             |        | SEC14-T05S-R13E   |
| 2 AMC 440899   | DB-02        | 2016-084534   |        |             |        | SEC14-T05S-R13E   |
| 3 AMC 440900   | DB-03        | 2016-084535   |        |             |        | SEC14-T05S-R13E   |
| 4 AMC 440901   | DB-04        | 2016-084536   |        |             |        | SEC14-T05S-R13E   |
| 5 AMC 440902   | DB-05        | 2016-084537   |        |             |        | SEC14-T05S-R13E   |
| 6 AMC 440903   | DB-06        | 2016-084538   |        |             |        | SEC14-T05S-R13E   |
| 7 AMC 440904   | DB-07        | 2016-084539   |        |             |        | SEC14-T05S-R13E   |
| 8 AMC 440905   | DB-08        | 2016-084540   |        |             |        | SEC14-T05S-R13E   |
| 9 AMC 440906   | DB-09        | 2016-084541   |        |             |        | SEC14-T05S-R13E   |
| 10 AMC 440907  |              | 2016-084542   |        |             |        | SEC14-T05S-R13E   |
| 11 AMC 440908  | DB-11        | 2016-084543   |        |             |        | SEC14-T05S-R13E   |
| 12 AMC 440909  |              | 2016-084544   |        |             |        | SEC14-T05S-R13E   |
| 13 AMC 440910  | DB-13        | 2016-084545   |        |             |        | SEC14-T05S-R13E   |
| 14 AMC 440911  | DB-14        | 2016-084546   |        |             |        | SEC14-T05S-R13E   |
| 15 AMC 440912  | DB-15        | 2016-084547   |        |             |        | SEC14-T05S-R13E   |
| 16 AMC 440913  | DB-16        | 2016-084548   |        |             |        | SEC14-T05S-R13E   |
| 17 AMC 440914  | DB-17        | 2016-084549   |        |             |        | SEC14-T05S-R13E   |
| 18 AMC 440915  | DB-18        | 2016-084550   |        |             |        | SEC14-T05S-R13E   |
| 19 AMC 440916  | DB-19        | 2016-084551   |        |             |        | SEC14-T05S-R13E   |
| 20 AMC 440917  | DB-20        | 2016-084552   |        |             |        | SEC14-T05S-R13E   |
| 21 AMC 440918  | DB-21        | 2016-084553   |        |             |        | SEC14-T05S-R13E   |
| 22 AMC 440919  | DB-22        | 2016-084554   |        |             |        | SEC14-T05S-R13E   |
| 23 AMC 440920  | DB-23        | 2016-084555   |        |             |        | SEC14-T05S-R13E   |
| 24 AMC 440921  | DB-24        | 2016-084556   |        |             |        | SEC14-T05S-R13E   |
| 25 AMC 440922  | DB-25        | 2016-084557   |        |             |        | SEC14-T05S-R13E   |
| 26 AMC 440923  | DB-26        | 2016-084558   |        |             |        | SEC14-T05S-R13E   |
| 27 AMC 440924  | <b>DB-27</b> | 2016-084559   |        |             |        | SEC14-T05S-R13E   |
| 28 AMC 440949  | DB-52        | 2016-084584   |        |             |        | SEC15-T05S-R13E   |
| 29 AMC 440950  | DB-53        | 2016-084585   |        |             |        | SEC15-T05S-R13E   |
| 30 AMC 440951  | DB-54        | 2016-084586   |        |             |        | SEC15-T05S-R13E   |
| 31 AMC 440952  | DB-55        | 2016-084587   |        |             |        | SEC15-T05S-R13E   |
| 32 AMC 440953  | DB-56        | 2016-084588   |        |             |        | SEC15-T05S-R13E   |
| 33 AMC 440954  | DB-57        | 2016-084589   |        |             |        | SEC15-T05S-R13E   |
| 34 AMC 440955  | DB-58        | 2016-084590   |        |             |        | SEC15-T05S-R13E   |
| 35 AMC 440956  | DB-59        | 2016-084591   |        |             |        | SEC15-T05S-R13E   |
| 36 AMC 440957  | DB-60        | 2016-084592   |        |             |        | SEC15-T05S-R13E   |
| 37 AMC 440958  | DB-61        | 2016-084593   |        |             |        | SEC15-T05S-R13E   |
| 38 AMC 440959  | DB-62        | 2016-084594   |        |             |        | SEC15-T05S-R13E   |
| 39 AMC 440960  | DB-63        | 2016-084595   |        |             |        | SEC15-T05S-R13E   |
| 40 AMC 440961  | DB-64        | 2016-084596   |        |             |        | SEC15-T05S-R13E 🚭 |
| 41 AMC 440962  | DB-65        | 2016-084597   |        |             |        | SEC15-105S-13E    |
| 42 AMC 440963  | DB-66        | 2016-084598   |        |             |        | SEC15-705S-RT3E   |
| 43 AMC 440964  | DB-67        | 2016-084599   |        |             |        | SEC15-T05S-FE3E   |
| 44 AMC 440965  | DB-68        | 2016-084600   |        |             |        | SEC15-T05S-R13E   |
| 45 AMC 440966  | DB-69        | 2016-084601   |        |             |        | SEC15-T05S-R03E   |
|                |              |               |        |             |        | <b>元</b> 元 元      |
|                |              |               |        |             |        | N P P             |
|                |              |               |        |             |        | A Si Si           |
|                |              |               |        |             |        | 3 5               |
| Date: 3/3/2020 |              |               |        |             |        | Page 1 of 2       |

Date: 3/3/2020

Page 1 of 2

| County: Pina  |            |             |        |                    |                  |
|---------------|------------|-------------|--------|--------------------|------------------|
| State: AZ     |            | Origina     | 1      | Amended            |                  |
| BLM Serial #  | Claim Name | Recording # | Page # | Recording # Page # | Location         |
| 46 AMC 440967 | DB-70      | 2016-084602 |        |                    | SEC15-T05S-R13E  |
| 47 AMC 440968 | DB-71      | 2016-084603 |        |                    | SEC15-T05S-R13E  |
| 48 AMC 440969 | DB-72      | 2016-084604 |        |                    | SEC15-T05S-R13E  |
| 49 AMC 440970 | DB-73      | 2016-084605 |        |                    | SEC15-T05S-R13E  |
| 50 AMC 440971 | DB-74      | 2016-084606 |        |                    | SEC15-T05S-R13E  |
| 51 AMC 440972 | DB-75      | 2016-084607 |        |                    | SEC15-T05S-R13E  |
| 52 AMC 440973 | DB-76      | 2016-084608 |        |                    | SEC15-T05S-R13E  |
| 53 AMC 440974 | DB-77      | 2016-084609 |        |                    | SEC15-T05S-R13E  |
| 54 AMC 440975 | DB-78      | 2016-084610 |        |                    | SEC15-T05S-R13E  |
| 55 AMC 440976 | DB-79      | 2016-084611 |        |                    | SEC15-T05S-R13E  |
| 56 AMC 440977 | DB-80      | 2016-084612 |        |                    | \$EC15-T05S-R13E |
| 57 AMC 440978 | DB-81      | 2016-084613 | •,     |                    | SEC15-T05S-R13E  |
| 58 AMC 440979 | DB-82      | 2016-084614 |        |                    | SEC15-T05S-R13E  |
| 59 AMC 440980 | DB-83      | 2016-084615 |        |                    | SEC15-T05S-R13E  |
| 60 AMC 440981 | DB-84      | 2016-084616 |        |                    | SEC15-T05S-R13E  |
| 61 AMC 440982 | DB-85      | 2016-084617 |        |                    | SEC15-T05S-R13E  |
| 62 AMC 440983 | DB-86      | 2016-084618 |        |                    | SEC15-T05S-R13E  |
| 63 AMC 440984 | DB-87      | 2016-084619 |        |                    | SEC15-T05S-R13E  |
| Claim Total   | 63         |             |        |                    |                  |
|               | -          |             |        |                    |                  |