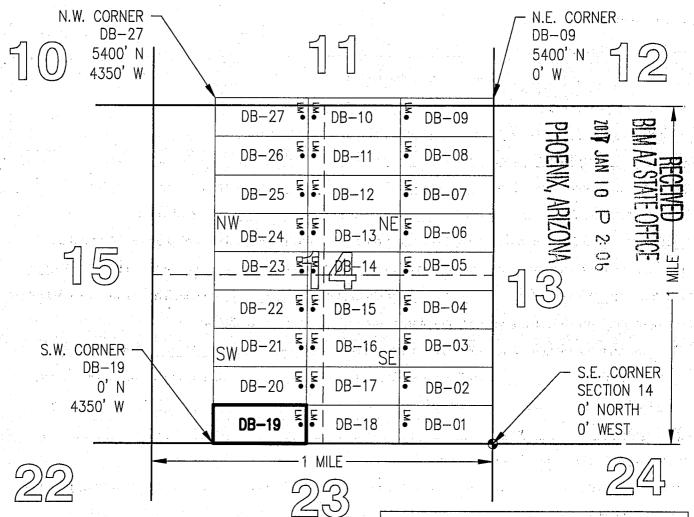

| County: Pina   | L            |               |        |             |        |                   |
|----------------|--------------|---------------|--------|-------------|--------|-------------------|
| State: AZ      | 01.1.1       | Origina       |        | Amende      |        |                   |
| BLM Serial #   |              | 5 Y 1 Gr 10 Y | Page # | Recording # | Page # |                   |
| ↑AMC 440898    |              | 2016-084533   |        |             |        | SEC14-T05S-R13E   |
| 2 AMC 440899   | DB-02        | 2016-084534   |        |             |        | SEC14-T05S-R13E   |
| 3 AMC 440900   | DB-03        | 2016-084535   |        |             |        | SEC14-T05S-R13E   |
| 4 AMC 440901   | DB-04        | 2016-084536   |        |             |        | SEC14-T05S-R13E   |
| 5 AMC 440902   | DB-05        | 2016-084537   |        |             |        | SEC14-T05S-R13E   |
| 6 AMC 440903   | DB-06        | 2016-084538   |        |             |        | SEC14-T05S-R13E   |
| 7 AMC 440904   | DB-07        | 2016-084539   |        |             |        | SEC14-T05S-R13E   |
| 8 AMC 440905   | DB-08        | 2016-084540   |        |             |        | SEC14-T05S-R13E   |
| 9 AMC 440906   | DB-09        | 2016-084541   |        |             |        | SEC14-T05S-R13E   |
| 10 AMC 440907  |              | 2016-084542   |        |             |        | SEC14-T05S-R13E   |
| 11 AMC 440908  | DB-11        | 2016-084543   |        |             |        | SEC14-T05S-R13E   |
| 12 AMC 440909  |              | 2016-084544   |        |             |        | SEC14-T05S-R13E   |
| 13 AMC 440910  | DB-13        | 2016-084545   |        |             |        | SEC14-T05S-R13E   |
| 14 AMC 440911  | DB-14        | 2016-084546   |        |             |        | SEC14-T05S-R13E   |
| 15 AMC 440912  | DB-15        | 2016-084547   |        |             |        | SEC14-T05S-R13E   |
| 16 AMC 440913  | DB-16        | 2016-084548   |        |             |        | SEC14-T05S-R13E   |
| 17 AMC 440914  | DB-17        | 2016-084549   |        |             |        | SEC14-T05S-R13E   |
| 18 AMC 440915  | DB-18        | 2016-084550   |        |             |        | SEC14-T05S-R13E   |
| 19 AMC 440916  | DB-19        | 2016-084551   |        |             |        | SEC14-T05S-R13E   |
| 20 AMC 440917  | DB-20        | 2016-084552   |        |             |        | SEC14-T05S-R13E   |
| 21 AMC 440918  | DB-21        | 2016-084553   |        |             |        | SEC14-T05S-R13E   |
| 22 AMC 440919  | DB-22        | 2016-084554   |        |             |        | SEC14-T05S-R13E   |
| 23 AMC 440920  | DB-23        | 2016-084555   |        |             |        | SEC14-T05S-R13E   |
| 24 AMC 440921  | DB-24        | 2016-084556   |        |             |        | SEC14-T05S-R13E   |
| 25 AMC 440922  | DB-25        | 2016-084557   |        |             |        | SEC14-T05S-R13E   |
| 26 AMC 440923  | DB-26        | 2016-084558   |        |             |        | SEC14-T05S-R13E   |
| 27 AMC 440924  | <b>DB-27</b> | 2016-084559   |        |             |        | SEC14-T05S-R13E   |
| 28 AMC 440949  | DB-52        | 2016-084584   |        |             |        | SEC15-T05S-R13E   |
| 29 AMC 440950  | DB-53        | 2016-084585   |        |             |        | SEC15-T05S-R13E   |
| 30 AMC 440951  | DB-54        | 2016-084586   |        |             |        | SEC15-T05S-R13E   |
| 31 AMC 440952  | DB-55        | 2016-084587   |        |             |        | SEC15-T05S-R13E   |
| 32 AMC 440953  | DB-56        | 2016-084588   |        |             |        | SEC15-T05S-R13E   |
| 33 AMC 440954  | DB-57        | 2016-084589   |        |             |        | SEC15-T05S-R13E   |
| 34 AMC 440955  | DB-58        | 2016-084590   |        |             |        | SEC15-T05S-R13E   |
| 35 AMC 440956  | DB-59        | 2016-084591   |        |             |        | SEC15-T05S-R13E   |
| 36 AMC 440957  | DB-60        | 2016-084592   |        |             |        | SEC15-T05S-R13E   |
| 37 AMC 440958  | DB-61        | 2016-084593   |        |             |        | SEC15-T05S-R13E   |
| 38 AMC 440959  | DB-62        | 2016-084594   |        |             |        | SEC15-T05S-R13E   |
| 39 AMC 440960  | DB-63        | 2016-084595   |        |             |        | SEC15-T05S-R13E   |
| 40 AMC 440961  | DB-64        | 2016-084596   |        |             |        | SEC15-T05S-R13E 🚭 |
| 41 AMC 440962  | DB-65        | 2016-084597   |        |             |        | SEC15-105S-13E    |
| 42 AMC 440963  | DB-66        | 2016-084598   |        |             |        | SEC15-705S-RT3E   |
| 43 AMC 440964  | DB-67        | 2016-084599   |        |             |        | SEC15-T05S-FE3E   |
| 44 AMC 440965  | DB-68        | 2016-084600   |        |             |        | SEC15-T05S-R13E   |
| 45 AMC 440966  | DB-69        | 2016-084601   |        |             |        | SEC15-T05S-R03E   |
|                |              |               |        |             |        | <b>元</b> 元 元      |
|                |              |               |        |             |        | N P P             |
|                |              |               |        |             |        | A Si Si           |
|                |              |               |        |             |        | 3 5               |
| Date: 3/3/2020 |              |               |        |             |        | Page 1 of 2       |