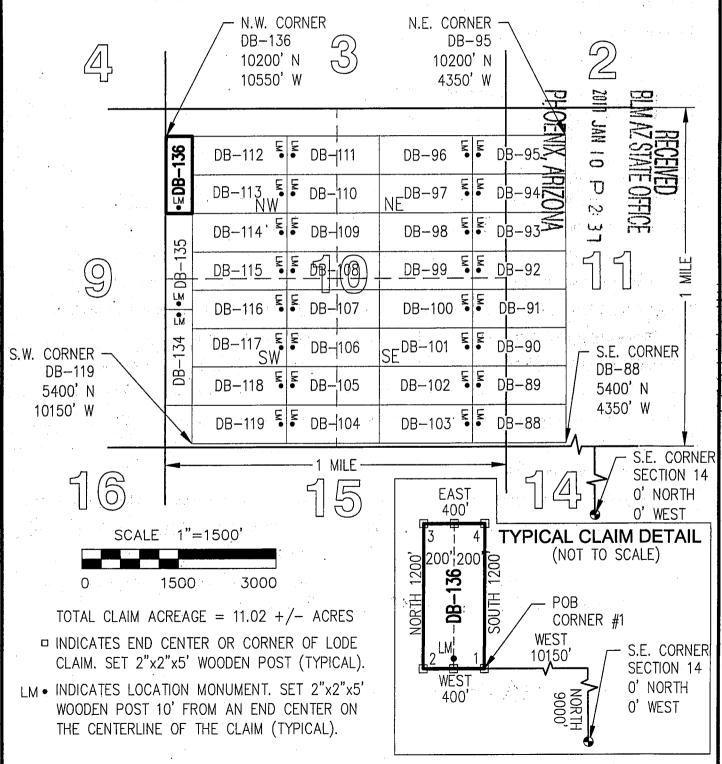

| County: Pina   | L            |               |        |             |        |                   |
|----------------|--------------|---------------|--------|-------------|--------|-------------------|
| State: AZ      | 01.1.1       | Origina       |        | Amende      |        |                   |
| BLM Serial #   |              | 5 Y 1 Gr 10 Y | Page # | Recording # | Page # |                   |
| ↑AMC 440898    |              | 2016-084533   |        |             |        | SEC14-T05S-R13E   |
| 2 AMC 440899   | DB-02        | 2016-084534   |        |             |        | SEC14-T05S-R13E   |
| 3 AMC 440900   | DB-03        | 2016-084535   |        |             |        | SEC14-T05S-R13E   |
| 4 AMC 440901   | DB-04        | 2016-084536   |        |             |        | SEC14-T05S-R13E   |
| 5 AMC 440902   | DB-05        | 2016-084537   |        |             |        | SEC14-T05S-R13E   |
| 6 AMC 440903   | DB-06        | 2016-084538   |        |             |        | SEC14-T05S-R13E   |
| 7 AMC 440904   | DB-07        | 2016-084539   |        |             |        | SEC14-T05S-R13E   |
| 8 AMC 440905   | DB-08        | 2016-084540   |        |             |        | SEC14-T05S-R13E   |
| 9 AMC 440906   | DB-09        | 2016-084541   |        |             |        | SEC14-T05S-R13E   |
| 10 AMC 440907  |              | 2016-084542   |        |             |        | SEC14-T05S-R13E   |
| 11 AMC 440908  | DB-11        | 2016-084543   |        |             |        | SEC14-T05S-R13E   |
| 12 AMC 440909  |              | 2016-084544   |        |             |        | SEC14-T05S-R13E   |
| 13 AMC 440910  | DB-13        | 2016-084545   |        |             |        | SEC14-T05S-R13E   |
| 14 AMC 440911  | DB-14        | 2016-084546   |        |             |        | SEC14-T05S-R13E   |
| 15 AMC 440912  | DB-15        | 2016-084547   |        |             |        | SEC14-T05S-R13E   |
| 16 AMC 440913  | DB-16        | 2016-084548   |        |             |        | SEC14-T05S-R13E   |
| 17 AMC 440914  | DB-17        | 2016-084549   |        |             |        | SEC14-T05S-R13E   |
| 18 AMC 440915  | DB-18        | 2016-084550   |        |             |        | SEC14-T05S-R13E   |
| 19 AMC 440916  | DB-19        | 2016-084551   |        |             |        | SEC14-T05S-R13E   |
| 20 AMC 440917  | DB-20        | 2016-084552   |        |             |        | SEC14-T05S-R13E   |
| 21 AMC 440918  | DB-21        | 2016-084553   |        |             |        | SEC14-T05S-R13E   |
| 22 AMC 440919  | DB-22        | 2016-084554   |        |             |        | SEC14-T05S-R13E   |
| 23 AMC 440920  | DB-23        | 2016-084555   |        |             |        | SEC14-T05S-R13E   |
| 24 AMC 440921  | DB-24        | 2016-084556   |        |             |        | SEC14-T05S-R13E   |
| 25 AMC 440922  | DB-25        | 2016-084557   |        |             |        | SEC14-T05S-R13E   |
| 26 AMC 440923  | DB-26        | 2016-084558   |        |             |        | SEC14-T05S-R13E   |
| 27 AMC 440924  | <b>DB-27</b> | 2016-084559   |        |             |        | SEC14-T05S-R13E   |
| 28 AMC 440949  | DB-52        | 2016-084584   |        |             |        | SEC15-T05S-R13E   |
| 29 AMC 440950  | DB-53        | 2016-084585   |        |             |        | SEC15-T05S-R13E   |
| 30 AMC 440951  | DB-54        | 2016-084586   |        |             |        | SEC15-T05S-R13E   |
| 31 AMC 440952  | DB-55        | 2016-084587   |        |             |        | SEC15-T05S-R13E   |
| 32 AMC 440953  | DB-56        | 2016-084588   |        |             |        | SEC15-T05S-R13E   |
| 33 AMC 440954  | DB-57        | 2016-084589   |        |             |        | SEC15-T05S-R13E   |
| 34 AMC 440955  | DB-58        | 2016-084590   |        |             |        | SEC15-T05S-R13E   |
| 35 AMC 440956  | DB-59        | 2016-084591   |        |             |        | SEC15-T05S-R13E   |
| 36 AMC 440957  | DB-60        | 2016-084592   |        |             |        | SEC15-T05S-R13E   |
| 37 AMC 440958  | DB-61        | 2016-084593   |        |             |        | SEC15-T05S-R13E   |
| 38 AMC 440959  | DB-62        | 2016-084594   |        |             |        | SEC15-T05S-R13E   |
| 39 AMC 440960  | DB-63        | 2016-084595   |        |             |        | SEC15-T05S-R13E   |
| 40 AMC 440961  | DB-64        | 2016-084596   |        |             |        | SEC15-T05S-R13E 🚭 |
| 41 AMC 440962  | DB-65        | 2016-084597   |        |             |        | SEC15-105S-13E    |
| 42 AMC 440963  | DB-66        | 2016-084598   |        |             |        | SEC15-705S-RT3E   |
| 43 AMC 440964  | DB-67        | 2016-084599   |        |             |        | SEC15-T05S-FE3E   |
| 44 AMC 440965  | DB-68        | 2016-084600   |        |             |        | SEC15-T05S-R13E   |
| 45 AMC 440966  | DB-69        | 2016-084601   |        |             |        | SEC15-T05S-R03E   |
|                |              |               |        |             |        | <b>元</b> 元 元      |
|                |              |               |        |             |        | N P P             |
|                |              |               |        |             |        | A Si Si           |
|                |              |               |        |             |        | 3 5               |
| Date: 3/3/2020 |              |               |        |             |        | Page 1 of 2       |

Date: 3/3/2020

Page 1 of 2

| County: Pina  |            |             |        |                    |                  |
|---------------|------------|-------------|--------|--------------------|------------------|
| State: AZ     |            | Origina     | 1      | Amended            |                  |
| BLM Serial #  | Claim Name | Recording # | Page # | Recording # Page # | Location         |
| 46 AMC 440967 | DB-70      | 2016-084602 |        |                    | SEC15-T05S-R13E  |
| 47 AMC 440968 | DB-71      | 2016-084603 |        |                    | SEC15-T05S-R13E  |
| 48 AMC 440969 | DB-72      | 2016-084604 |        |                    | SEC15-T05S-R13E  |
| 49 AMC 440970 | DB-73      | 2016-084605 |        |                    | SEC15-T05S-R13E  |
| 50 AMC 440971 | DB-74      | 2016-084606 |        |                    | SEC15-T05S-R13E  |
| 51 AMC 440972 | DB-75      | 2016-084607 |        |                    | SEC15-T05S-R13E  |
| 52 AMC 440973 | DB-76      | 2016-084608 |        |                    | SEC15-T05S-R13E  |
| 53 AMC 440974 | DB-77      | 2016-084609 |        |                    | SEC15-T05S-R13E  |
| 54 AMC 440975 | DB-78      | 2016-084610 |        |                    | SEC15-T05S-R13E  |
| 55 AMC 440976 | DB-79      | 2016-084611 |        |                    | SEC15-T05S-R13E  |
| 56 AMC 440977 | DB-80      | 2016-084612 |        |                    | \$EC15-T05S-R13E |
| 57 AMC 440978 | DB-81      | 2016-084613 | •,     |                    | SEC15-T05S-R13E  |
| 58 AMC 440979 | DB-82      | 2016-084614 |        |                    | SEC15-T05S-R13E  |
| 59 AMC 440980 | DB-83      | 2016-084615 |        |                    | SEC15-T05S-R13E  |
| 60 AMC 440981 | DB-84      | 2016-084616 |        |                    | SEC15-T05S-R13E  |
| 61 AMC 440982 | DB-85      | 2016-084617 |        |                    | SEC15-T05S-R13E  |
| 62 AMC 440983 | DB-86      | 2016-084618 |        |                    | SEC15-T05S-R13E  |
| 63 AMC 440984 | DB-87      | 2016-084619 |        |                    | SEC15-T05S-R13E  |
| Claim Total   | 63         |             |        |                    |                  |
|               | -          |             |        |                    |                  |