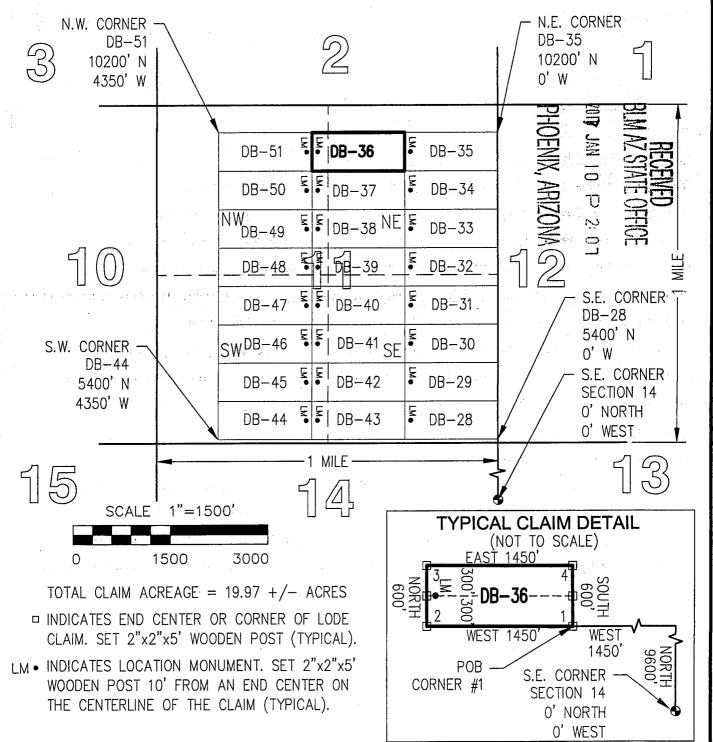

| County: Pina   | L            |               |        |             |        |                   |
|----------------|--------------|---------------|--------|-------------|--------|-------------------|
| State: AZ      | 01.1.1       | Origina       |        | Amende      |        |                   |
| BLM Serial #   |              | 5 Y 1 Gr 10 Y | Page # | Recording # | Page # |                   |
| ↑AMC 440898    |              | 2016-084533   |        |             |        | SEC14-T05S-R13E   |
| 2 AMC 440899   | DB-02        | 2016-084534   |        |             |        | SEC14-T05S-R13E   |
| 3 AMC 440900   | DB-03        | 2016-084535   |        |             |        | SEC14-T05S-R13E   |
| 4 AMC 440901   | DB-04        | 2016-084536   |        |             |        | SEC14-T05S-R13E   |
| 5 AMC 440902   | DB-05        | 2016-084537   |        |             |        | SEC14-T05S-R13E   |
| 6 AMC 440903   | DB-06        | 2016-084538   |        |             |        | SEC14-T05S-R13E   |
| 7 AMC 440904   | DB-07        | 2016-084539   |        |             |        | SEC14-T05S-R13E   |
| 8 AMC 440905   | DB-08        | 2016-084540   |        |             |        | SEC14-T05S-R13E   |
| 9 AMC 440906   | DB-09        | 2016-084541   |        |             |        | SEC14-T05S-R13E   |
| 10 AMC 440907  |              | 2016-084542   |        |             |        | SEC14-T05S-R13E   |
| 11 AMC 440908  | DB-11        | 2016-084543   |        |             |        | SEC14-T05S-R13E   |
| 12 AMC 440909  |              | 2016-084544   |        |             |        | SEC14-T05S-R13E   |
| 13 AMC 440910  | DB-13        | 2016-084545   |        |             |        | SEC14-T05S-R13E   |
| 14 AMC 440911  | DB-14        | 2016-084546   |        |             |        | SEC14-T05S-R13E   |
| 15 AMC 440912  | DB-15        | 2016-084547   |        |             |        | SEC14-T05S-R13E   |
| 16 AMC 440913  | DB-16        | 2016-084548   |        |             |        | SEC14-T05S-R13E   |
| 17 AMC 440914  | DB-17        | 2016-084549   |        |             |        | SEC14-T05S-R13E   |
| 18 AMC 440915  | DB-18        | 2016-084550   |        |             |        | SEC14-T05S-R13E   |
| 19 AMC 440916  | DB-19        | 2016-084551   |        |             |        | SEC14-T05S-R13E   |
| 20 AMC 440917  | DB-20        | 2016-084552   |        |             |        | SEC14-T05S-R13E   |
| 21 AMC 440918  | DB-21        | 2016-084553   |        |             |        | SEC14-T05S-R13E   |
| 22 AMC 440919  | DB-22        | 2016-084554   |        |             |        | SEC14-T05S-R13E   |
| 23 AMC 440920  | DB-23        | 2016-084555   |        |             |        | SEC14-T05S-R13E   |
| 24 AMC 440921  | DB-24        | 2016-084556   |        |             |        | SEC14-T05S-R13E   |
| 25 AMC 440922  | DB-25        | 2016-084557   |        |             |        | SEC14-T05S-R13E   |
| 26 AMC 440923  | DB-26        | 2016-084558   |        |             |        | SEC14-T05S-R13E   |
| 27 AMC 440924  | <b>DB-27</b> | 2016-084559   |        |             |        | SEC14-T05S-R13E   |
| 28 AMC 440949  | DB-52        | 2016-084584   |        |             |        | SEC15-T05S-R13E   |
| 29 AMC 440950  | DB-53        | 2016-084585   |        |             |        | SEC15-T05S-R13E   |
| 30 AMC 440951  | DB-54        | 2016-084586   |        |             |        | SEC15-T05S-R13E   |
| 31 AMC 440952  | DB-55        | 2016-084587   |        |             |        | SEC15-T05S-R13E   |
| 32 AMC 440953  | DB-56        | 2016-084588   |        |             |        | SEC15-T05S-R13E   |
| 33 AMC 440954  | DB-57        | 2016-084589   |        |             |        | SEC15-T05S-R13E   |
| 34 AMC 440955  | DB-58        | 2016-084590   |        |             |        | SEC15-T05S-R13E   |
| 35 AMC 440956  | DB-59        | 2016-084591   |        |             |        | SEC15-T05S-R13E   |
| 36 AMC 440957  | DB-60        | 2016-084592   |        |             |        | SEC15-T05S-R13E   |
| 37 AMC 440958  | DB-61        | 2016-084593   |        |             |        | SEC15-T05S-R13E   |
| 38 AMC 440959  | DB-62        | 2016-084594   |        |             |        | SEC15-T05S-R13E   |
| 39 AMC 440960  | DB-63        | 2016-084595   |        |             |        | SEC15-T05S-R13E   |
| 40 AMC 440961  | DB-64        | 2016-084596   |        |             |        | SEC15-T05S-R13E 🚭 |
| 41 AMC 440962  | DB-65        | 2016-084597   |        |             |        | SEC15-105S-13E    |
| 42 AMC 440963  | DB-66        | 2016-084598   |        |             |        | SEC15-705S-RT3E   |
| 43 AMC 440964  | DB-67        | 2016-084599   |        |             |        | SEC15-T05S-FE3E   |
| 44 AMC 440965  | DB-68        | 2016-084600   |        |             |        | SEC15-T05S-R13E   |
| 45 AMC 440966  | DB-69        | 2016-084601   |        |             |        | SEC15-T05S-R03E   |
|                |              |               |        |             |        | <b>元</b> 元 元      |
|                |              |               |        |             |        | N P P             |
|                |              |               |        |             |        | A Si Si           |
|                |              |               |        |             |        | 3 5               |
| Date: 3/3/2020 |              |               |        |             |        | Page 1 of 2       |