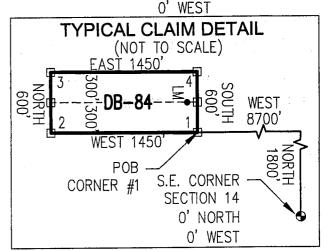

|                                       | Ŧ               |               | m MCF100                  |

### "DB-84" CLAIM

### LOCATION OF THE DB-01 THROUGH DB-136 LODE CLAIMS

SITUATED IN SECTIONS 9, 10, 11, 14 AND 15, T5S, R13E, G&SRM, PINAL COUNTY, AZ

ALL CLAIMS ARE 1450' IN LENGTH & 600' IN WIDTH

### **EXCEPT:**

CLAIM NUMBERS 130 THROUGH 135 WHICH ARE 1500' IN LENGTH & 400' IN WIDTH AND CLAIM NUMBER 136 WHICH IS 1200' IN LENGTH & 400' IN WIDTH



SCALE 1"=1500'
0 1500 3000

TOTAL CLAIM ACREAGE = 19.97 + /- ACRES

- □ INDICATES END CENTER OR CORNER OF LODE CLAIM. SET 2"x2"x5' WOODEN POST (TYPICAL).
- WOODEN POST 10' FROM AN END CENTER ON THE CENTERLINE OF THE CLAIM (TYPICAL).



\*\*Keturn 10 Address\*\*

Listed Below

| WHO THE |
|---------|
| ₹ AL    |

## OFFICIAL RECORDS OF PINAL COUNTY RECORDER VIRGINIA ROSS

DATE/TIME:

12/16/2016 1124

FEE:

\$10.00

FEE NUMBER:

2 2016-084617



| LOCATION NOTICE FOR LODE MINING CLAIM