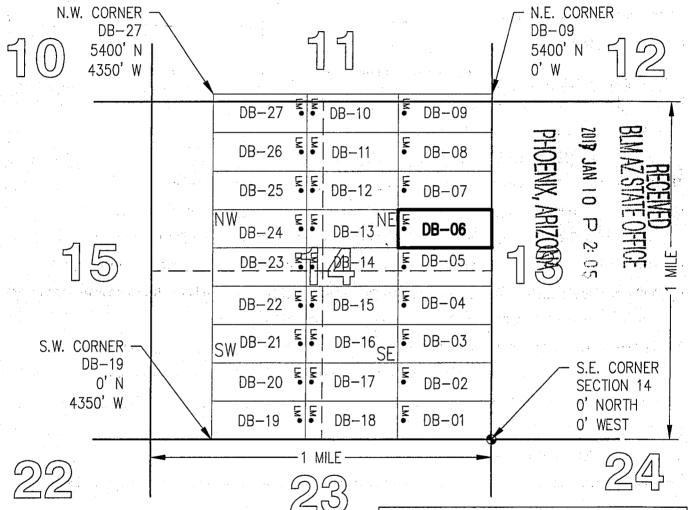

| County: Pina   | L            |               |        |             |        |                   |
|----------------|--------------|---------------|--------|-------------|--------|-------------------|
| State: AZ      | 01.1.1       | Origina       |        | Amende      |        |                   |
| BLM Serial #   |              | 5 Y 1 Gr 10 Y | Page # | Recording # | Page # |                   |
| ↑AMC 440898    |              | 2016-084533   |        |             |        | SEC14-T05S-R13E   |
| 2 AMC 440899   | DB-02        | 2016-084534   |        |             |        | SEC14-T05S-R13E   |
| 3 AMC 440900   | DB-03        | 2016-084535   |        |             |        | SEC14-T05S-R13E   |
| 4 AMC 440901   | DB-04        | 2016-084536   |        |             |        | SEC14-T05S-R13E   |
| 5 AMC 440902   | DB-05        | 2016-084537   |        |             |        | SEC14-T05S-R13E   |
| 6 AMC 440903   | DB-06        | 2016-084538   |        |             |        | SEC14-T05S-R13E   |
| 7 AMC 440904   | DB-07        | 2016-084539   |        |             |        | SEC14-T05S-R13E   |
| 8 AMC 440905   | DB-08        | 2016-084540   |        |             |        | SEC14-T05S-R13E   |
| 9 AMC 440906   | DB-09        | 2016-084541   |        |             |        | SEC14-T05S-R13E   |
| 10 AMC 440907  |              | 2016-084542   |        |             |        | SEC14-T05S-R13E   |
| 11 AMC 440908  | DB-11        | 2016-084543   |        |             |        | SEC14-T05S-R13E   |
| 12 AMC 440909  |              | 2016-084544   |        |             |        | SEC14-T05S-R13E   |
| 13 AMC 440910  | DB-13        | 2016-084545   |        |             |        | SEC14-T05S-R13E   |
| 14 AMC 440911  | DB-14        | 2016-084546   |        |             |        | SEC14-T05S-R13E   |
| 15 AMC 440912  | DB-15        | 2016-084547   |        |             |        | SEC14-T05S-R13E   |
| 16 AMC 440913  | DB-16        | 2016-084548   |        |             |        | SEC14-T05S-R13E   |
| 17 AMC 440914  | DB-17        | 2016-084549   |        |             |        | SEC14-T05S-R13E   |
| 18 AMC 440915  | DB-18        | 2016-084550   |        |             |        | SEC14-T05S-R13E   |
| 19 AMC 440916  | DB-19        | 2016-084551   |        |             |        | SEC14-T05S-R13E   |
| 20 AMC 440917  | DB-20        | 2016-084552   |        |             |        | SEC14-T05S-R13E   |
| 21 AMC 440918  | DB-21        | 2016-084553   |        |             |        | SEC14-T05S-R13E   |
| 22 AMC 440919  | DB-22        | 2016-084554   |        |             |        | SEC14-T05S-R13E   |
| 23 AMC 440920  | DB-23        | 2016-084555   |        |             |        | SEC14-T05S-R13E   |
| 24 AMC 440921  | DB-24        | 2016-084556   |        |             |        | SEC14-T05S-R13E   |
| 25 AMC 440922  | DB-25        | 2016-084557   |        |             |        | SEC14-T05S-R13E   |
| 26 AMC 440923  | DB-26        | 2016-084558   |        |             |        | SEC14-T05S-R13E   |
| 27 AMC 440924  | <b>DB-27</b> | 2016-084559   |        |             |        | SEC14-T05S-R13E   |
| 28 AMC 440949  | DB-52        | 2016-084584   |        |             |        | SEC15-T05S-R13E   |
| 29 AMC 440950  | DB-53        | 2016-084585   |        |             |        | SEC15-T05S-R13E   |
| 30 AMC 440951  | DB-54        | 2016-084586   |        |             |        | SEC15-T05S-R13E   |
| 31 AMC 440952  | DB-55        | 2016-084587   |        |             |        | SEC15-T05S-R13E   |
| 32 AMC 440953  | DB-56        | 2016-084588   |        |             |        | SEC15-T05S-R13E   |
| 33 AMC 440954  | DB-57        | 2016-084589   |        |             |        | SEC15-T05S-R13E   |
| 34 AMC 440955  | DB-58        | 2016-084590   |        |             |        | SEC15-T05S-R13E   |
| 35 AMC 440956  | DB-59        | 2016-084591   |        |             |        | SEC15-T05S-R13E   |
| 36 AMC 440957  | DB-60        | 2016-084592   |        |             |        | SEC15-T05S-R13E   |
| 37 AMC 440958  | DB-61        | 2016-084593   |        |             |        | SEC15-T05S-R13E   |
| 38 AMC 440959  | DB-62        | 2016-084594   |        |             |        | SEC15-T05S-R13E   |
| 39 AMC 440960  | DB-63        | 2016-084595   |        |             |        | SEC15-T05S-R13E   |
| 40 AMC 440961  | DB-64        | 2016-084596   |        |             |        | SEC15-T05S-R13E 🚭 |
| 41 AMC 440962  | DB-65        | 2016-084597   |        |             |        | SEC15-105S-13E    |
| 42 AMC 440963  | DB-66        | 2016-084598   |        |             |        | SEC15-705S-RT3E   |
| 43 AMC 440964  | DB-67        | 2016-084599   |        |             |        | SEC15-T05S-FE3E   |
| 44 AMC 440965  | DB-68        | 2016-084600   |        |             |        | SEC15-T05S-R13E   |
| 45 AMC 440966  | DB-69        | 2016-084601   |        |             |        | SEC15-T05S-R03E   |
|                |              |               |        |             |        | <b>元</b> 元 元      |
|                |              |               |        |             |        | N P P             |
|                |              |               |        |             |        | A Si Si           |
|                |              |               |        |             |        | 3 5               |
| Date: 3/3/2020 |              |               |        |             |        | Page 1 of 2       |