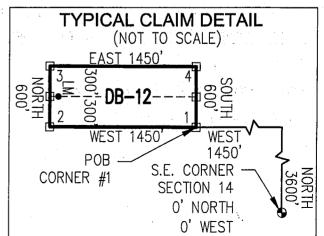

|
| $\bigcirc$                                                                                                                                  |                           |                | F           | Form MCF100    |

Revised July 2014

## "DB-12" CLAIM

## LOCATION OF THE DB-01 THROUGH DB-136 LODE CLAIMS

SITUATED IN SECTIONS 9, 10, 11, 14 AND 15, T5S, R13E, G&SRM, PINAL COUNTY, AZ

ALL CLAIMS ARE 1450' IN LENGTH & 600' IN WIDTH

## W

### **EXCEPT:**

CLAIM NUMBERS 130 THROUGH 135 WHICH ARE 1500' IN LENGTH & 400' IN WIDTH AND CLAIM NUMBER 136 WHICH IS 1200' IN LENGTH & 400' IN WIDTH



SCALE 1"=1500'



- □ INDICATES END CENTER OR CORNER OF LODE CLAIM. SET 2"x2"x5' WOODEN POST (TYPICAL).
- WOODEN POST 10' FROM AN END CENTER ON THE CENTERLINE OF THE CLAIM (TYPICAL).





## **OFFICIAL RECORDS OF** PINAL COUNTY RECORDER **VIRGINIA ROSS**

DATE/TIME:

12/16/2016 1124

FEE: PAGES: \$10.00 2

FEE NUMBER:

2016-084545



| LOCATION NOTICE FOR LODE MINING CLAIM                                                                                                  |                            | 70              | 70 TQ    | 四                        |
|----------------------------------------------------------------------------------------------------------------------------------------|----------------------------|-----------------|----------|--------------------------|
| ☐ Amendment BLM Serial #                                                                                                               | DIM                        | S               |          |