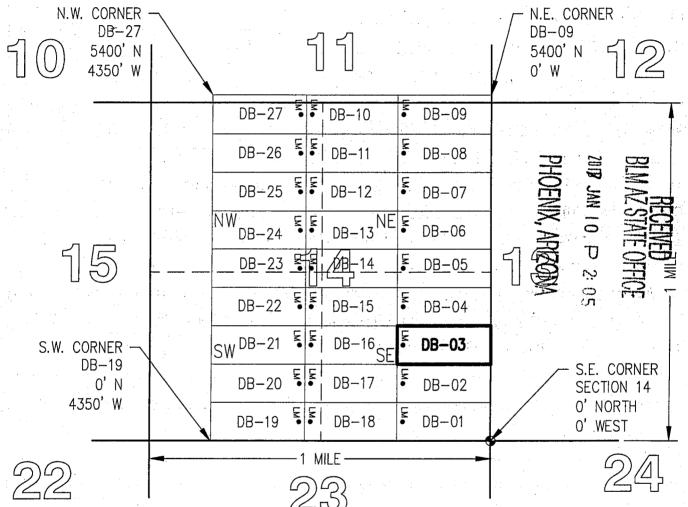

| County: Pina   | L            |               |        |             |        |                   |
|----------------|--------------|---------------|--------|-------------|--------|-------------------|
| State: AZ      | 01.1.1       | Origina       |        | Amende      |        |                   |
| BLM Serial #   |              | 5 Y 1 Gr 10 Y | Page # | Recording # | Page # |                   |
| ↑AMC 440898    |              | 2016-084533   |        |             |        | SEC14-T05S-R13E   |
| 2 AMC 440899   | DB-02        | 2016-084534   |        |             |        | SEC14-T05S-R13E   |
| 3 AMC 440900   | DB-03        | 2016-084535   |        |             |        | SEC14-T05S-R13E   |
| 4 AMC 440901   | DB-04        | 2016-084536   |        |             |        | SEC14-T05S-R13E   |
| 5 AMC 440902   | DB-05        | 2016-084537   |        |             |        | SEC14-T05S-R13E   |
| 6 AMC 440903   | DB-06        | 2016-084538   |        |             |        | SEC14-T05S-R13E   |
| 7 AMC 440904   | DB-07        | 2016-084539   |        |             |        | SEC14-T05S-R13E   |
| 8 AMC 440905   | DB-08        | 2016-084540   |        |             |        | SEC14-T05S-R13E   |
| 9 AMC 440906   | DB-09        | 2016-084541   |        |             |        | SEC14-T05S-R13E   |
| 10 AMC 440907  |              | 2016-084542   |        |             |        | SEC14-T05S-R13E   |
| 11 AMC 440908  | DB-11        | 2016-084543   |        |             |        | SEC14-T05S-R13E   |
| 12 AMC 440909  |              | 2016-084544   |        |             |        | SEC14-T05S-R13E   |
| 13 AMC 440910  | DB-13        | 2016-084545   |        |             |        | SEC14-T05S-R13E   |
| 14 AMC 440911  | DB-14        | 2016-084546   |        |             |        | SEC14-T05S-R13E   |
| 15 AMC 440912  | DB-15        | 2016-084547   |        |             |        | SEC14-T05S-R13E   |
| 16 AMC 440913  | DB-16        | 2016-084548   |        |             |        | SEC14-T05S-R13E   |
| 17 AMC 440914  | DB-17        | 2016-084549   |        |             |        | SEC14-T05S-R13E   |
| 18 AMC 440915  | DB-18        | 2016-084550   |        |             |        | SEC14-T05S-R13E   |
| 19 AMC 440916  | DB-19        | 2016-084551   |        |             |        | SEC14-T05S-R13E   |
| 20 AMC 440917  | DB-20        | 2016-084552   |        |             |        | SEC14-T05S-R13E   |
| 21 AMC 440918  | DB-21        | 2016-084553   |        |             |        | SEC14-T05S-R13E   |
| 22 AMC 440919  | DB-22        | 2016-084554   |        |             |        | SEC14-T05S-R13E   |
| 23 AMC 440920  | DB-23        | 2016-084555   |        |             |        | SEC14-T05S-R13E   |
| 24 AMC 440921  | DB-24        | 2016-084556   |        |             |        | SEC14-T05S-R13E   |
| 25 AMC 440922  | DB-25        | 2016-084557   |        |             |        | SEC14-T05S-R13E   |
| 26 AMC 440923  | DB-26        | 2016-084558   |        |             |        | SEC14-T05S-R13E   |
| 27 AMC 440924  | <b>DB-27</b> | 2016-084559   |        |             |        | SEC14-T05S-R13E   |
| 28 AMC 440949  | DB-52        | 2016-084584   |        |             |        | SEC15-T05S-R13E   |
| 29 AMC 440950  | DB-53        | 2016-084585   |        |             |        | SEC15-T05S-R13E   |
| 30 AMC 440951  | DB-54        | 2016-084586   |        |             |        | SEC15-T05S-R13E   |
| 31 AMC 440952  | DB-55        | 2016-084587   |        |             |        | SEC15-T05S-R13E   |
| 32 AMC 440953  | DB-56        | 2016-084588   |        |             |        | SEC15-T05S-R13E   |
| 33 AMC 440954  | DB-57        | 2016-084589   |        |             |        | SEC15-T05S-R13E   |
| 34 AMC 440955  | DB-58        | 2016-084590   |        |             |        | SEC15-T05S-R13E   |
| 35 AMC 440956  | DB-59        | 2016-084591   |        |             |        | SEC15-T05S-R13E   |
| 36 AMC 440957  | DB-60        | 2016-084592   |        |             |        | SEC15-T05S-R13E   |
| 37 AMC 440958  | DB-61        | 2016-084593   |        |             |        | SEC15-T05S-R13E   |
| 38 AMC 440959  | DB-62        | 2016-084594   |        |             |        | SEC15-T05S-R13E   |
| 39 AMC 440960  | DB-63        | 2016-084595   |        |             |        | SEC15-T05S-R13E   |
| 40 AMC 440961  | DB-64        | 2016-084596   |        |             |        | SEC15-T05S-R13E 🚭 |
| 41 AMC 440962  | DB-65        | 2016-084597   |        |             |        | SEC15-105S-13E    |
| 42 AMC 440963  | DB-66        | 2016-084598   |        |             |        | SEC15-705S-RT3E   |
| 43 AMC 440964  | DB-67        | 2016-084599   |        |             |        | SEC15-T05S-FE3E   |
| 44 AMC 440965  | DB-68        | 2016-084600   |        |             |        | SEC15-T05S-R13E   |
| 45 AMC 440966  | DB-69        | 2016-084601   |        |             |        | SEC15-T05S-R03E   |
|                |              |               |        |             |        | <b>元</b> 元 元      |
|                |              |               |        |             |        | N P P             |
|                |              |               |        |             |        | A Si Si           |
|                |              |               |        |             |        | 3 5               |
| Date: 3/3/2020 |              |               |        |             |        | Page 1 of 2       |