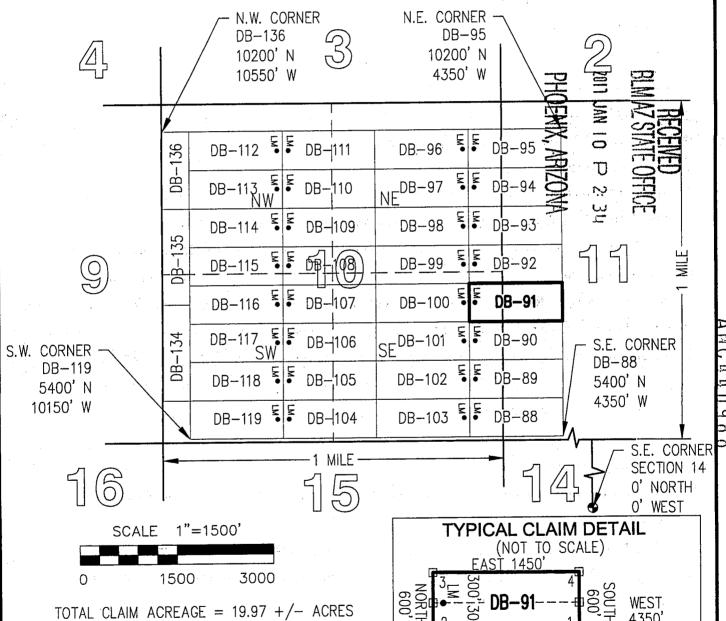

| County: Pina   | L            |               |        |             |        |                   |
|----------------|--------------|---------------|--------|-------------|--------|-------------------|
| State: AZ      | 01.1.1       | Origina       |        | Amende      |        |                   |
| BLM Serial #   |              | 5 Y 1 Gr 10 Y | Page # | Recording # | Page # |                   |
| ↑AMC 440898    |              | 2016-084533   |        |             |        | SEC14-T05S-R13E   |
| 2 AMC 440899   | DB-02        | 2016-084534   |        |             |        | SEC14-T05S-R13E   |
| 3 AMC 440900   | DB-03        | 2016-084535   |        |             |        | SEC14-T05S-R13E   |
| 4 AMC 440901   | DB-04        | 2016-084536   |        |             |        | SEC14-T05S-R13E   |
| 5 AMC 440902   | DB-05        | 2016-084537   |        |             |        | SEC14-T05S-R13E   |
| 6 AMC 440903   | DB-06        | 2016-084538   |        |             |        | SEC14-T05S-R13E   |
| 7 AMC 440904   | DB-07        | 2016-084539   |        |             |        | SEC14-T05S-R13E   |
| 8 AMC 440905   | DB-08        | 2016-084540   |        |             |        | SEC14-T05S-R13E   |
| 9 AMC 440906   | DB-09        | 2016-084541   |        |             |        | SEC14-T05S-R13E   |
| 10 AMC 440907  |              | 2016-084542   |        |             |        | SEC14-T05S-R13E   |
| 11 AMC 440908  | DB-11        | 2016-084543   |        |             |        | SEC14-T05S-R13E   |
| 12 AMC 440909  |              | 2016-084544   |        |             |        | SEC14-T05S-R13E   |
| 13 AMC 440910  | DB-13        | 2016-084545   |        |             |        | SEC14-T05S-R13E   |
| 14 AMC 440911  | DB-14        | 2016-084546   |        |             |        | SEC14-T05S-R13E   |
| 15 AMC 440912  | DB-15        | 2016-084547   |        |             |        | SEC14-T05S-R13E   |
| 16 AMC 440913  | DB-16        | 2016-084548   |        |             |        | SEC14-T05S-R13E   |
| 17 AMC 440914  | DB-17        | 2016-084549   |        |             |        | SEC14-T05S-R13E   |
| 18 AMC 440915  | DB-18        | 2016-084550   |        |             |        | SEC14-T05S-R13E   |
| 19 AMC 440916  | DB-19        | 2016-084551   |        |             |        | SEC14-T05S-R13E   |
| 20 AMC 440917  | DB-20        | 2016-084552   |        |             |        | SEC14-T05S-R13E   |
| 21 AMC 440918  | DB-21        | 2016-084553   |        |             |        | SEC14-T05S-R13E   |
| 22 AMC 440919  | DB-22        | 2016-084554   |        |             |        | SEC14-T05S-R13E   |
| 23 AMC 440920  | DB-23        | 2016-084555   |        |             |        | SEC14-T05S-R13E   |
| 24 AMC 440921  | DB-24        | 2016-084556   |        |             |        | SEC14-T05S-R13E   |
| 25 AMC 440922  | DB-25        | 2016-084557   |        |             |        | SEC14-T05S-R13E   |
| 26 AMC 440923  | DB-26        | 2016-084558   |        |             |        | SEC14-T05S-R13E   |
| 27 AMC 440924  | <b>DB-27</b> | 2016-084559   |        |             |        | SEC14-T05S-R13E   |
| 28 AMC 440949  | DB-52        | 2016-084584   |        |             |        | SEC15-T05S-R13E   |
| 29 AMC 440950  | DB-53        | 2016-084585   |        |             |        | SEC15-T05S-R13E   |
| 30 AMC 440951  | DB-54        | 2016-084586   |        |             |        | SEC15-T05S-R13E   |
| 31 AMC 440952  | DB-55        | 2016-084587   |        |             |        | SEC15-T05S-R13E   |
| 32 AMC 440953  | DB-56        | 2016-084588   |        |             |        | SEC15-T05S-R13E   |
| 33 AMC 440954  | DB-57        | 2016-084589   |        |             |        | SEC15-T05S-R13E   |
| 34 AMC 440955  | DB-58        | 2016-084590   |        |             |        | SEC15-T05S-R13E   |
| 35 AMC 440956  | DB-59        | 2016-084591   |        |             |        | SEC15-T05S-R13E   |
| 36 AMC 440957  | DB-60        | 2016-084592   |        |             |        | SEC15-T05S-R13E   |
| 37 AMC 440958  | DB-61        | 2016-084593   |        |             |        | SEC15-T05S-R13E   |
| 38 AMC 440959  | DB-62        | 2016-084594   |        |             |        | SEC15-T05S-R13E   |
| 39 AMC 440960  | DB-63        | 2016-084595   |        |             |        | SEC15-T05S-R13E   |
| 40 AMC 440961  | DB-64        | 2016-084596   |        |             |        | SEC15-T05S-R13E 🚭 |
| 41 AMC 440962  | DB-65        | 2016-084597   |        |             |        | SEC15-105S-13E    |
| 42 AMC 440963  | DB-66        | 2016-084598   |        |             |        | SEC15-705S-RT3E   |
| 43 AMC 440964  | DB-67        | 2016-084599   |        |             |        | SEC15-T05S-FE3E   |
| 44 AMC 440965  | DB-68        | 2016-084600   |        |             |        | SEC15-T05S-R13E   |
| 45 AMC 440966  | DB-69        | 2016-084601   |        |             |        | SEC15-T05S-R03E   |
|                |              |               |        |             |        | <b>元</b> 元 元      |
|                |              |               |        |             |        | N P P             |
|                |              |               |        |             |        | A Si Si           |
|                |              |               |        |             |        | 3 5               |
| Date: 3/3/2020 |              |               |        |             |        | Page 1 of 2       |