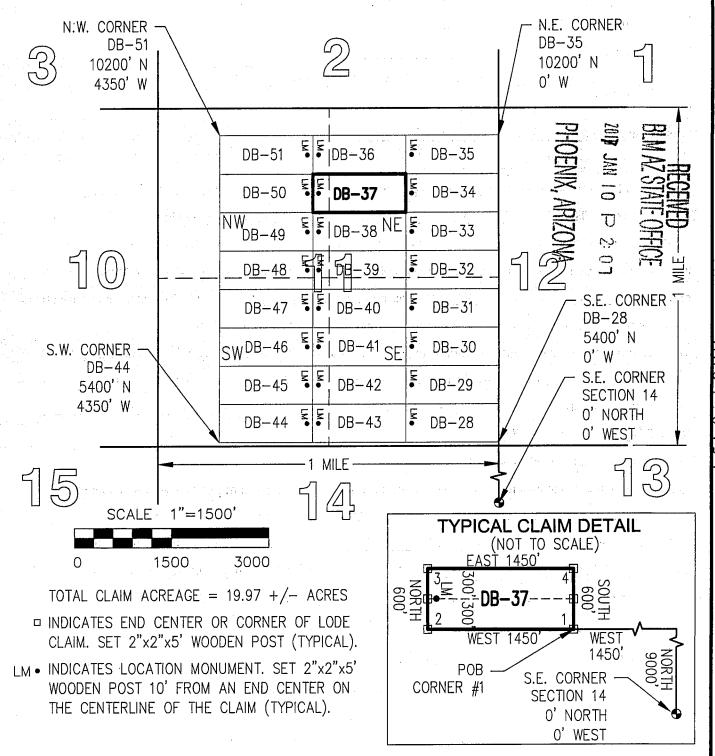

| County: Pina   | L            |               |        |             |        |                   |
|----------------|--------------|---------------|--------|-------------|--------|-------------------|
| State: AZ      | 01.1.1       | Origina       |        | Amende      |        |                   |
| BLM Serial #   |              | 5 Y 1 Gr 10 Y | Page # | Recording # | Page # |                   |
| ↑AMC 440898    |              | 2016-084533   |        |             |        | SEC14-T05S-R13E   |
| 2 AMC 440899   | DB-02        | 2016-084534   |        |             |        | SEC14-T05S-R13E   |
| 3 AMC 440900   | DB-03        | 2016-084535   |        |             |        | SEC14-T05S-R13E   |
| 4 AMC 440901   | DB-04        | 2016-084536   |        |             |        | SEC14-T05S-R13E   |
| 5 AMC 440902   | DB-05        | 2016-084537   |        |             |        | SEC14-T05S-R13E   |
| 6 AMC 440903   | DB-06        | 2016-084538   |        |             |        | SEC14-T05S-R13E   |
| 7 AMC 440904   | DB-07        | 2016-084539   |        |             |        | SEC14-T05S-R13E   |
| 8 AMC 440905   | DB-08        | 2016-084540   |        |             |        | SEC14-T05S-R13E   |
| 9 AMC 440906   | DB-09        | 2016-084541   |        |             |        | SEC14-T05S-R13E   |
| 10 AMC 440907  |              | 2016-084542   |        |             |        | SEC14-T05S-R13E   |
| 11 AMC 440908  | DB-11        | 2016-084543   |        |             |        | SEC14-T05S-R13E   |
| 12 AMC 440909  |              | 2016-084544   |        |             |        | SEC14-T05S-R13E   |
| 13 AMC 440910  | DB-13        | 2016-084545   |        |             |        | SEC14-T05S-R13E   |
| 14 AMC 440911  | DB-14        | 2016-084546   |        |             |        | SEC14-T05S-R13E   |
| 15 AMC 440912  | DB-15        | 2016-084547   |        |             |        | SEC14-T05S-R13E   |
| 16 AMC 440913  | DB-16        | 2016-084548   |        |             |        | SEC14-T05S-R13E   |
| 17 AMC 440914  | DB-17        | 2016-084549   |        |             |        | SEC14-T05S-R13E   |
| 18 AMC 440915  | DB-18        | 2016-084550   |        |             |        | SEC14-T05S-R13E   |
| 19 AMC 440916  | DB-19        | 2016-084551   |        |             |        | SEC14-T05S-R13E   |
| 20 AMC 440917  | DB-20        | 2016-084552   |        |             |        | SEC14-T05S-R13E   |
| 21 AMC 440918  | DB-21        | 2016-084553   |        |             |        | SEC14-T05S-R13E   |
| 22 AMC 440919  | DB-22        | 2016-084554   |        |             |        | SEC14-T05S-R13E   |
| 23 AMC 440920  | DB-23        | 2016-084555   |        |             |        | SEC14-T05S-R13E   |
| 24 AMC 440921  | DB-24        | 2016-084556   |        |             |        | SEC14-T05S-R13E   |
| 25 AMC 440922  | DB-25        | 2016-084557   |        |             |        | SEC14-T05S-R13E   |
| 26 AMC 440923  | DB-26        | 2016-084558   |        |             |        | SEC14-T05S-R13E   |
| 27 AMC 440924  | <b>DB-27</b> | 2016-084559   |        |             |        | SEC14-T05S-R13E   |
| 28 AMC 440949  | DB-52        | 2016-084584   |        |             |        | SEC15-T05S-R13E   |
| 29 AMC 440950  | DB-53        | 2016-084585   |        |             |        | SEC15-T05S-R13E   |
| 30 AMC 440951  | DB-54        | 2016-084586   |        |             |        | SEC15-T05S-R13E   |
| 31 AMC 440952  | DB-55        | 2016-084587   |        |             |        | SEC15-T05S-R13E   |
| 32 AMC 440953  | DB-56        | 2016-084588   |        |             |        | SEC15-T05S-R13E   |
| 33 AMC 440954  | DB-57        | 2016-084589   |        |             |        | SEC15-T05S-R13E   |
| 34 AMC 440955  | DB-58        | 2016-084590   |        |             |        | SEC15-T05S-R13E   |
| 35 AMC 440956  | DB-59        | 2016-084591   |        |             |        | SEC15-T05S-R13E   |
| 36 AMC 440957  | DB-60        | 2016-084592   |        |             |        | SEC15-T05S-R13E   |
| 37 AMC 440958  | DB-61        | 2016-084593   |        |             |        | SEC15-T05S-R13E   |
| 38 AMC 440959  | DB-62        | 2016-084594   |        |             |        | SEC15-T05S-R13E   |
| 39 AMC 440960  | DB-63        | 2016-084595   |        |             |        | SEC15-T05S-R13E   |
| 40 AMC 440961  | DB-64        | 2016-084596   |        |             |        | SEC15-T05S-R13E 🚭 |
| 41 AMC 440962  | DB-65        | 2016-084597   |        |             |        | SEC15-105S-13E    |
| 42 AMC 440963  | DB-66        | 2016-084598   |        |             |        | SEC15-705S-RT3E   |
| 43 AMC 440964  | DB-67        | 2016-084599   |        |             |        | SEC15-T05S-FE3E   |
| 44 AMC 440965  | DB-68        | 2016-084600   |        |             |        | SEC15-T05S-R13E   |
| 45 AMC 440966  | DB-69        | 2016-084601   |        |             |        | SEC15-T05S-R03E   |
|                |              |               |        |             |        | <b>元</b> 元 元      |
|                |              |               |        |             |        | N P P             |
|                |              |               |        |             |        | A Si Si           |
|                |              |               |        |             |        | 3 5               |
| Date: 3/3/2020 |              |               |        |             |        | Page 1 of 2       |

Date: 3/3/2020

Page 1 of 2

| County: Pina  |            |             |        |                    |                  |
|---------------|------------|-------------|--------|--------------------|------------------|
| State: AZ     |            | Origina     | 1      | Amended            |                  |
| BLM Serial #  | Claim Name | Recording # | Page # | Recording # Page # | Location         |
| 46 AMC 440967 | DB-70      | 2016-084602 |        |                    | SEC15-T05S-R13E  |
| 47 AMC 440968 | DB-71      | 2016-084603 |        |                    | SEC15-T05S-R13E  |
| 48 AMC 440969 | DB-72      | 2016-084604 |        |                    | SEC15-T05S-R13E  |
| 49 AMC 440970 | DB-73      | 2016-084605 |        |                    | SEC15-T05S-R13E  |
| 50 AMC 440971 | DB-74      | 2016-084606 |        |                    | SEC15-T05S-R13E  |
| 51 AMC 440972 | DB-75      | 2016-084607 |        |                    | SEC15-T05S-R13E  |
| 52 AMC 440973 | DB-76      | 2016-084608 |        |                    | SEC15-T05S-R13E  |
| 53 AMC 440974 | DB-77      | 2016-084609 |        |                    | SEC15-T05S-R13E  |
| 54 AMC 440975 | DB-78      | 2016-084610 |        |                    | SEC15-T05S-R13E  |
| 55 AMC 440976 | DB-79      | 2016-084611 |        |                    | SEC15-T05S-R13E  |
| 56 AMC 440977 | DB-80      | 2016-084612 |        |                    | \$EC15-T05S-R13E |
| 57 AMC 440978 | DB-81      | 2016-084613 | •,     |                    | SEC15-T05S-R13E  |
| 58 AMC 440979 | DB-82      | 2016-084614 |        |                    | SEC15-T05S-R13E  |
| 59 AMC 440980 | DB-83      | 2016-084615 |        |                    | SEC15-T05S-R13E  |
| 60 AMC 440981 | DB-84      | 2016-084616 |        |                    | SEC15-T05S-R13E  |
| 61 AMC 440982 | DB-85      | 2016-084617 |        |                    | SEC15-T05S-R13E  |
| 62 AMC 440983 | DB-86      | 2016-084618 |        |                    | SEC15-T05S-R13E  |
| 63 AMC 440984 | DB-87      | 2016-084619 |        |                    | SEC15-T05S-R13E  |
| Claim Total   | 63         |             |        |                    |                  |
|               | -          |             |        |                    |                  |