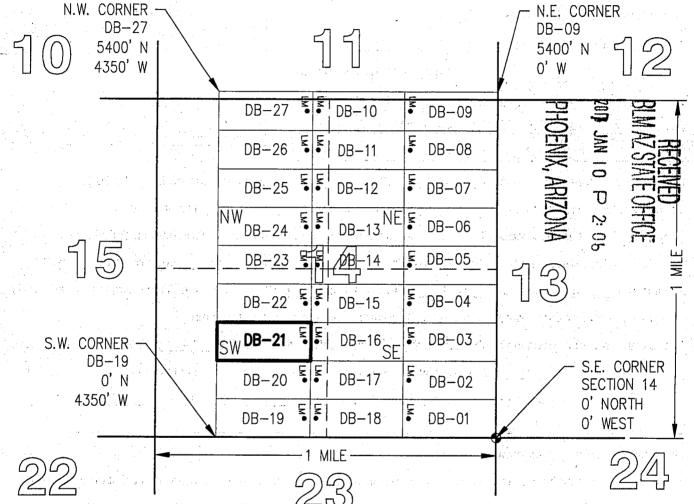

| County: Pina   | L            |               |        |             |        |                   |
|----------------|--------------|---------------|--------|-------------|--------|-------------------|
| State: AZ      | 01.1.1       | Origina       |        | Amende      |        |                   |
| BLM Serial #   |              | 5 Y 1 Gr 10 Y | Page # | Recording # | Page # |                   |
| ↑AMC 440898    |              | 2016-084533   |        |             |        | SEC14-T05S-R13E   |
| 2 AMC 440899   | DB-02        | 2016-084534   |        |             |        | SEC14-T05S-R13E   |
| 3 AMC 440900   | DB-03        | 2016-084535   |        |             |        | SEC14-T05S-R13E   |
| 4 AMC 440901   | DB-04        | 2016-084536   |        |             |        | SEC14-T05S-R13E   |
| 5 AMC 440902   | DB-05        | 2016-084537   |        |             |        | SEC14-T05S-R13E   |
| 6 AMC 440903   | DB-06        | 2016-084538   |        |             |        | SEC14-T05S-R13E   |
| 7 AMC 440904   | DB-07        | 2016-084539   |        |             |        | SEC14-T05S-R13E   |
| 8 AMC 440905   | DB-08        | 2016-084540   |        |             |        | SEC14-T05S-R13E   |
| 9 AMC 440906   | DB-09        | 2016-084541   |        |             |        | SEC14-T05S-R13E   |
| 10 AMC 440907  |              | 2016-084542   |        |             |        | SEC14-T05S-R13E   |
| 11 AMC 440908  | DB-11        | 2016-084543   |        |             |        | SEC14-T05S-R13E   |
| 12 AMC 440909  |              | 2016-084544   |        |             |        | SEC14-T05S-R13E   |
| 13 AMC 440910  | DB-13        | 2016-084545   |        |             |        | SEC14-T05S-R13E   |
| 14 AMC 440911  | DB-14        | 2016-084546   |        |             |        | SEC14-T05S-R13E   |
| 15 AMC 440912  | DB-15        | 2016-084547   |        |             |        | SEC14-T05S-R13E   |
| 16 AMC 440913  | DB-16        | 2016-084548   |        |             |        | SEC14-T05S-R13E   |
| 17 AMC 440914  | DB-17        | 2016-084549   |        |             |        | SEC14-T05S-R13E   |
| 18 AMC 440915  | DB-18        | 2016-084550   |        |             |        | SEC14-T05S-R13E   |
| 19 AMC 440916  | DB-19        | 2016-084551   |        |             |        | SEC14-T05S-R13E   |
| 20 AMC 440917  | DB-20        | 2016-084552   |        |             |        | SEC14-T05S-R13E   |
| 21 AMC 440918  | DB-21        | 2016-084553   |        |             |        | SEC14-T05S-R13E   |
| 22 AMC 440919  | DB-22        | 2016-084554   |        |             |        | SEC14-T05S-R13E   |
| 23 AMC 440920  | DB-23        | 2016-084555   |        |             |        | SEC14-T05S-R13E   |
| 24 AMC 440921  | DB-24        | 2016-084556   |        |             |        | SEC14-T05S-R13E   |
| 25 AMC 440922  | DB-25        | 2016-084557   |        |             |        | SEC14-T05S-R13E   |
| 26 AMC 440923  | DB-26        | 2016-084558   |        |             |        | SEC14-T05S-R13E   |
| 27 AMC 440924  | <b>DB-27</b> | 2016-084559   |        |             |        | SEC14-T05S-R13E   |
| 28 AMC 440949  | DB-52        | 2016-084584   |        |             |        | SEC15-T05S-R13E   |
| 29 AMC 440950  | DB-53        | 2016-084585   |        |             |        | SEC15-T05S-R13E   |
| 30 AMC 440951  | DB-54        | 2016-084586   |        |             |        | SEC15-T05S-R13E   |
| 31 AMC 440952  | DB-55        | 2016-084587   |        |             |        | SEC15-T05S-R13E   |
| 32 AMC 440953  | DB-56        | 2016-084588   |        |             |        | SEC15-T05S-R13E   |
| 33 AMC 440954  | DB-57        | 2016-084589   |        |             |        | SEC15-T05S-R13E   |
| 34 AMC 440955  | DB-58        | 2016-084590   |        |             |        | SEC15-T05S-R13E   |
| 35 AMC 440956  | DB-59        | 2016-084591   |        |             |        | SEC15-T05S-R13E   |
| 36 AMC 440957  | DB-60        | 2016-084592   |        |             |        | SEC15-T05S-R13E   |
| 37 AMC 440958  | DB-61        | 2016-084593   |        |             |        | SEC15-T05S-R13E   |
| 38 AMC 440959  | DB-62        | 2016-084594   |        |             |        | SEC15-T05S-R13E   |
| 39 AMC 440960  | DB-63        | 2016-084595   |        |             |        | SEC15-T05S-R13E   |
| 40 AMC 440961  | DB-64        | 2016-084596   |        |             |        | SEC15-T05S-R13E 🚭 |
| 41 AMC 440962  | DB-65        | 2016-084597   |        |             |        | SEC15-105S-13E    |
| 42 AMC 440963  | DB-66        | 2016-084598   |        |             |        | SEC15-705S-RT3E   |
| 43 AMC 440964  | DB-67        | 2016-084599   |        |             |        | SEC15-T05S-FE3E   |
| 44 AMC 440965  | DB-68        | 2016-084600   |        |             |        | SEC15-T05S-R13E   |
| 45 AMC 440966  | DB-69        | 2016-084601   |        |             |        | SEC15-T05S-R03E   |
|                |              |               |        |             |        | <b>元</b> 元 元      |
|                |              |               |        |             |        | N P P             |
|                |              |               |        |             |        | A Si Si           |
|                |              |               |        |             |        | 3 5               |
| Date: 3/3/2020 |              |               |        |             |        | Page 1 of 2       |

Date: 3/3/2020

Page 1 of 2

| County: Pina  |            |             |        |                    |                  |
|---------------|------------|-------------|--------|--------------------|------------------|
| State: AZ     |            | Origina     | 1      | Amended            |                  |
| BLM Serial #  | Claim Name | Recording # | Page # | Recording # Page # | Location         |
| 46 AMC 440967 | DB-70      | 2016-084602 |        |                    | SEC15-T05S-R13E  |
| 47 AMC 440968 | DB-71      | 2016-084603 |        |                    | SEC15-T05S-R13E  |
| 48 AMC 440969 | DB-72      | 2016-084604 |        |                    | SEC15-T05S-R13E  |
| 49 AMC 440970 | DB-73      | 2016-084605 |        |                    | SEC15-T05S-R13E  |
| 50 AMC 440971 | DB-74      | 2016-084606 |        |                    | SEC15-T05S-R13E  |
| 51 AMC 440972 | DB-75      | 2016-084607 |        |                    | SEC15-T05S-R13E  |
| 52 AMC 440973 | DB-76      | 2016-084608 |        |                    | SEC15-T05S-R13E  |
| 53 AMC 440974 | DB-77      | 2016-084609 |        |                    | SEC15-T05S-R13E  |
| 54 AMC 440975 | DB-78      | 2016-084610 |        |                    | SEC15-T05S-R13E  |
| 55 AMC 440976 | DB-79      | 2016-084611 |        |                    | SEC15-T05S-R13E  |
| 56 AMC 440977 | DB-80      | 2016-084612 |        |                    | \$EC15-T05S-R13E |
| 57 AMC 440978 | DB-81      | 2016-084613 | •,     |                    | SEC15-T05S-R13E  |
| 58 AMC 440979 | DB-82      | 2016-084614 |        |                    | SEC15-T05S-R13E  |
| 59 AMC 440980 | DB-83      | 2016-084615 |        |                    | SEC15-T05S-R13E  |
| 60 AMC 440981 | DB-84      | 2016-084616 |        |                    | SEC15-T05S-R13E  |
| 61 AMC 440982 | DB-85      | 2016-084617 |        |                    | SEC15-T05S-R13E  |
| 62 AMC 440983 | DB-86      | 2016-084618 |        |                    | SEC15-T05S-R13E  |
| 63 AMC 440984 | DB-87      | 2016-084619 |        |                    | SEC15-T05S-R13E  |
| Claim Total   | 63         |             |        |                    |                  |
|               | -          |             |        |                    |                  |