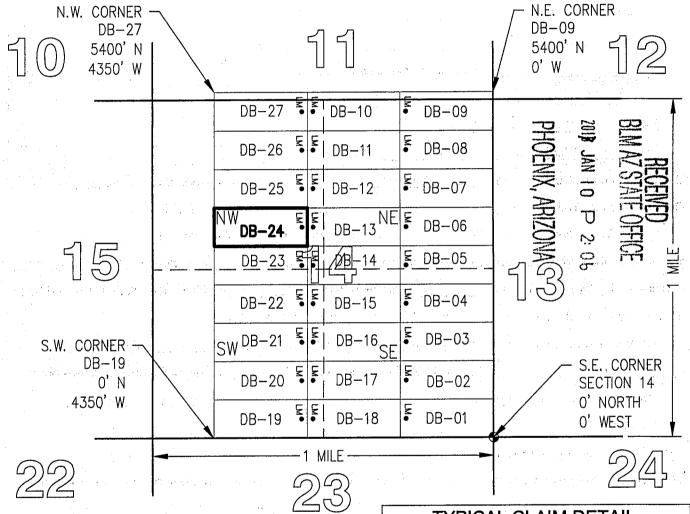

| County: Pina   | L            |               |        |             |        |                   |
|----------------|--------------|---------------|--------|-------------|--------|-------------------|
| State: AZ      | 01.1.1       | Origina       |        | Amende      |        |                   |
| BLM Serial #   |              | 5 Y 1 Gr 10 Y | Page # | Recording # | Page # |                   |
| ↑AMC 440898    |              | 2016-084533   |        |             |        | SEC14-T05S-R13E   |
| 2 AMC 440899   | DB-02        | 2016-084534   |        |             |        | SEC14-T05S-R13E   |
| 3 AMC 440900   | DB-03        | 2016-084535   |        |             |        | SEC14-T05S-R13E   |
| 4 AMC 440901   | DB-04        | 2016-084536   |        |             |        | SEC14-T05S-R13E   |
| 5 AMC 440902   | DB-05        | 2016-084537   |        |             |        | SEC14-T05S-R13E   |
| 6 AMC 440903   | DB-06        | 2016-084538   |        |             |        | SEC14-T05S-R13E   |
| 7 AMC 440904   | DB-07        | 2016-084539   |        |             |        | SEC14-T05S-R13E   |
| 8 AMC 440905   | DB-08        | 2016-084540   |        |             |        | SEC14-T05S-R13E   |
| 9 AMC 440906   | DB-09        | 2016-084541   |        |             |        | SEC14-T05S-R13E   |
| 10 AMC 440907  |              | 2016-084542   |        |             |        | SEC14-T05S-R13E   |
| 11 AMC 440908  | DB-11        | 2016-084543   |        |             |        | SEC14-T05S-R13E   |
| 12 AMC 440909  |              | 2016-084544   |        |             |        | SEC14-T05S-R13E   |
| 13 AMC 440910  | DB-13        | 2016-084545   |        |             |        | SEC14-T05S-R13E   |
| 14 AMC 440911  | DB-14        | 2016-084546   |        |             |        | SEC14-T05S-R13E   |
| 15 AMC 440912  | DB-15        | 2016-084547   |        |             |        | SEC14-T05S-R13E   |
| 16 AMC 440913  | DB-16        | 2016-084548   |        |             |        | SEC14-T05S-R13E   |
| 17 AMC 440914  | DB-17        | 2016-084549   |        |             |        | SEC14-T05S-R13E   |
| 18 AMC 440915  | DB-18        | 2016-084550   |        |             |        | SEC14-T05S-R13E   |
| 19 AMC 440916  | DB-19        | 2016-084551   |        |             |        | SEC14-T05S-R13E   |
| 20 AMC 440917  | DB-20        | 2016-084552   |        |             |        | SEC14-T05S-R13E   |
| 21 AMC 440918  | DB-21        | 2016-084553   |        |             |        | SEC14-T05S-R13E   |
| 22 AMC 440919  | DB-22        | 2016-084554   |        |             |        | SEC14-T05S-R13E   |
| 23 AMC 440920  | DB-23        | 2016-084555   |        |             |        | SEC14-T05S-R13E   |
| 24 AMC 440921  | DB-24        | 2016-084556   |        |             |        | SEC14-T05S-R13E   |
| 25 AMC 440922  | DB-25        | 2016-084557   |        |             |        | SEC14-T05S-R13E   |
| 26 AMC 440923  | DB-26        | 2016-084558   |        |             |        | SEC14-T05S-R13E   |
| 27 AMC 440924  | <b>DB-27</b> | 2016-084559   |        |             |        | SEC14-T05S-R13E   |
| 28 AMC 440949  | DB-52        | 2016-084584   |        |             |        | SEC15-T05S-R13E   |
| 29 AMC 440950  | DB-53        | 2016-084585   |        |             |        | SEC15-T05S-R13E   |
| 30 AMC 440951  | DB-54        | 2016-084586   |        |             |        | SEC15-T05S-R13E   |
| 31 AMC 440952  | DB-55        | 2016-084587   |        |             |        | SEC15-T05S-R13E   |
| 32 AMC 440953  | DB-56        | 2016-084588   |        |             |        | SEC15-T05S-R13E   |
| 33 AMC 440954  | DB-57        | 2016-084589   |        |             |        | SEC15-T05S-R13E   |
| 34 AMC 440955  | DB-58        | 2016-084590   |        |             |        | SEC15-T05S-R13E   |
| 35 AMC 440956  | DB-59        | 2016-084591   |        |             |        | SEC15-T05S-R13E   |
| 36 AMC 440957  | DB-60        | 2016-084592   |        |             |        | SEC15-T05S-R13E   |
| 37 AMC 440958  | DB-61        | 2016-084593   |        |             |        | SEC15-T05S-R13E   |
| 38 AMC 440959  | DB-62        | 2016-084594   |        |             |        | SEC15-T05S-R13E   |
| 39 AMC 440960  | DB-63        | 2016-084595   |        |             |        | SEC15-T05S-R13E   |
| 40 AMC 440961  | DB-64        | 2016-084596   |        |             |        | SEC15-T05S-R13E 🚭 |
| 41 AMC 440962  | DB-65        | 2016-084597   |        |             |        | SEC15-105S-13E    |
| 42 AMC 440963  | DB-66        | 2016-084598   |        |             |        | SEC15-705S-RT3E   |
| 43 AMC 440964  | DB-67        | 2016-084599   |        |             |        | SEC15-T05S-FE3E   |
| 44 AMC 440965  | DB-68        | 2016-084600   |        |             |        | SEC15-T05S-R13E   |
| 45 AMC 440966  | DB-69        | 2016-084601   |        |             |        | SEC15-T05S-R03E   |
|                |              |               |        |             |        | <b>元</b> 元 元      |
|                |              |               |        |             |        | N P P             |
|                |              |               |        |             |        | A Si Si           |
|                |              |               |        |             |        | 3 5               |
| Date: 3/3/2020 |              |               |        |             |        | Page 1 of 2       |