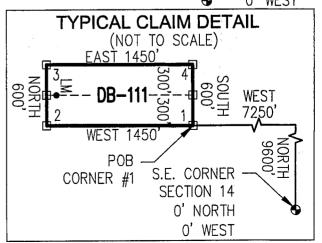

|                     | Fo                | rm MCF100                                 |

#### "DB-111" CLAIM

#### LOCATION OF THE DB-01 THROUGH DB-136 LODE CLAIMS

SITUATED IN SECTIONS 9, 10, 11, 14 AND 15, T5S, R13E, G&SRM, PINAL COUNTY, AZ

ALL CLAIMS ARE 1450' IN LENGTH & 600' IN WIDTH

#### **EXCEPT:**

CLAIM NUMBERS 130 THROUGH 135 WHICH ARE 1500' IN LENGTH & 400' IN WIDTH AND CLAIM NUMBER 136 WHICH IS 1200' IN LENGTH & 400' IN WIDTH



SCALE 1"=1500'
0 1500 3000

TOTAL CLAIM ACREAGE = 19.97 + /- ACRES

- □ INDICATES END CENTER OR CORNER OF LODE CLAIM. SET 2"x2"x5' WOODEN POST (TYPICAL).
- INDICATES LOCATION MONUMENT. SET 2"x2"x5' WOODEN POST 10' FROM AN END CENTER ON THE CENTERLINE OF THE CLAIM (TYPICAL).



Listed Below



#### OFFICIAL RECORDS OF PINAL COUNTY RECORDER **VIRGINIA ROSS**

DATE/TIME:

12/16/2016 1124

FEE:

\$10.00

PAGES:

2

FEE NUMBER: 2016-084644



| LOCATION NOTICE FOR LODE MINING CLAIM                                                                       | BLM<br>Date<br>Stamp | 골을               |                 |
|-------------------------------------------------------------------------------------------------------------|----------------------|------------------|-----------------|
| ☐ Amendment BLM Serial #                                                                                    |                      | 골 를              | -               |
| NOTICE IS HEREBY GIVEN that the                                                                             |