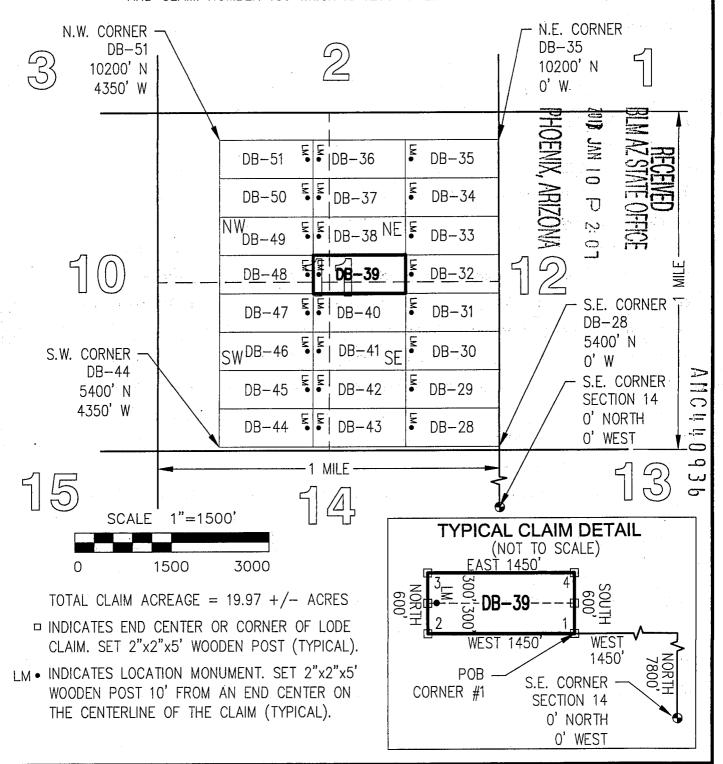

| County: Pina   | L            |               |        |             |        |                   |
|----------------|--------------|---------------|--------|-------------|--------|-------------------|
| State: AZ      | 01.1.1       | Origina       |        | Amende      |        |                   |
| BLM Serial #   |              | 5 Y 1 Gr 10 Y | Page # | Recording # | Page # |                   |
| ↑AMC 440898    |              | 2016-084533   |        |             |        | SEC14-T05S-R13E   |
| 2 AMC 440899   | DB-02        | 2016-084534   |        |             |        | SEC14-T05S-R13E   |
| 3 AMC 440900   | DB-03        | 2016-084535   |        |             |        | SEC14-T05S-R13E   |
| 4 AMC 440901   | DB-04        | 2016-084536   |        |             |        | SEC14-T05S-R13E   |
| 5 AMC 440902   | DB-05        | 2016-084537   |        |             |        | SEC14-T05S-R13E   |
| 6 AMC 440903   | DB-06        | 2016-084538   |        |             |        | SEC14-T05S-R13E   |
| 7 AMC 440904   | DB-07        | 2016-084539   |        |             |        | SEC14-T05S-R13E   |
| 8 AMC 440905   | DB-08        | 2016-084540   |        |             |        | SEC14-T05S-R13E   |
| 9 AMC 440906   | DB-09        | 2016-084541   |        |             |        | SEC14-T05S-R13E   |
| 10 AMC 440907  |              | 2016-084542   |        |             |        | SEC14-T05S-R13E   |
| 11 AMC 440908  | DB-11        | 2016-084543   |        |             |        | SEC14-T05S-R13E   |
| 12 AMC 440909  |              | 2016-084544   |        |             |        | SEC14-T05S-R13E   |
| 13 AMC 440910  | DB-13        | 2016-084545   |        |             |        | SEC14-T05S-R13E   |
| 14 AMC 440911  | DB-14        | 2016-084546   |        |             |        | SEC14-T05S-R13E   |
| 15 AMC 440912  | DB-15        | 2016-084547   |        |             |        | SEC14-T05S-R13E   |
| 16 AMC 440913  | DB-16        | 2016-084548   |        |             |        | SEC14-T05S-R13E   |
| 17 AMC 440914  | DB-17        | 2016-084549   |        |             |        | SEC14-T05S-R13E   |
| 18 AMC 440915  | DB-18        | 2016-084550   |        |             |        | SEC14-T05S-R13E   |
| 19 AMC 440916  | DB-19        | 2016-084551   |        |             |        | SEC14-T05S-R13E   |
| 20 AMC 440917  | DB-20        | 2016-084552   |        |             |        | SEC14-T05S-R13E   |
| 21 AMC 440918  | DB-21        | 2016-084553   |        |             |        | SEC14-T05S-R13E   |
| 22 AMC 440919  | DB-22        | 2016-084554   |        |             |        | SEC14-T05S-R13E   |
| 23 AMC 440920  | DB-23        | 2016-084555   |        |             |        | SEC14-T05S-R13E   |
| 24 AMC 440921  | DB-24        | 2016-084556   |        |             |        | SEC14-T05S-R13E   |
| 25 AMC 440922  | DB-25        | 2016-084557   |        |             |        | SEC14-T05S-R13E   |
| 26 AMC 440923  | DB-26        | 2016-084558   |        |             |        | SEC14-T05S-R13E   |
| 27 AMC 440924  | <b>DB-27</b> | 2016-084559   |        |             |        | SEC14-T05S-R13E   |
| 28 AMC 440949  | DB-52        | 2016-084584   |        |             |        | SEC15-T05S-R13E   |
| 29 AMC 440950  | DB-53        | 2016-084585   |        |             |        | SEC15-T05S-R13E   |
| 30 AMC 440951  | DB-54        | 2016-084586   |        |             |        | SEC15-T05S-R13E   |
| 31 AMC 440952  | DB-55        | 2016-084587   |        |             |        | SEC15-T05S-R13E   |
| 32 AMC 440953  | DB-56        | 2016-084588   |        |             |        | SEC15-T05S-R13E   |
| 33 AMC 440954  | DB-57        | 2016-084589   |        |             |        | SEC15-T05S-R13E   |
| 34 AMC 440955  | DB-58        | 2016-084590   |        |             |        | SEC15-T05S-R13E   |
| 35 AMC 440956  | DB-59        | 2016-084591   |        |             |        | SEC15-T05S-R13E   |
| 36 AMC 440957  | DB-60        | 2016-084592   |        |             |        | SEC15-T05S-R13E   |
| 37 AMC 440958  | DB-61        | 2016-084593   |        |             |        | SEC15-T05S-R13E   |
| 38 AMC 440959  | DB-62        | 2016-084594   |        |             |        | SEC15-T05S-R13E   |
| 39 AMC 440960  | DB-63        | 2016-084595   |        |             |        | SEC15-T05S-R13E   |
| 40 AMC 440961  | DB-64        | 2016-084596   |        |             |        | SEC15-T05S-R13E 🚭 |
| 41 AMC 440962  | DB-65        | 2016-084597   |        |             |        | SEC15-105S-13E    |
| 42 AMC 440963  | DB-66        | 2016-084598   |        |             |        | SEC15-705S-RT3E   |
| 43 AMC 440964  | DB-67        | 2016-084599   |        |             |        | SEC15-T05S-FE3E   |
| 44 AMC 440965  | DB-68        | 2016-084600   |        |             |        | SEC15-T05S-R13E   |
| 45 AMC 440966  | DB-69        | 2016-084601   |        |             |        | SEC15-T05S-R03E   |
|                |              |               |        |             |        | <b>元</b> 元 元      |
|                |              |               |        |             |        | N P P             |
|                |              |               |        |             |        | A Si Si           |
|                |              |               |        |             |        | 3 5               |
| Date: 3/3/2020 |              |               |        |             |        | Page 1 of 2       |