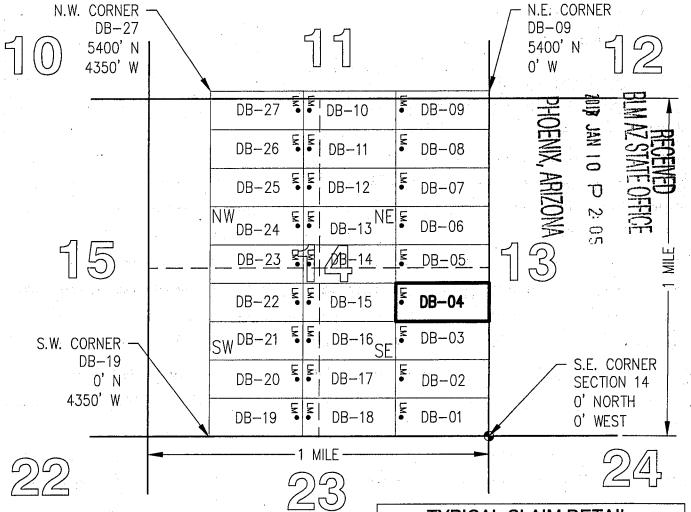

| County: Pina   | L            |               |        |             |        |                   |
|----------------|--------------|---------------|--------|-------------|--------|-------------------|
| State: AZ      | 01.1.1       | Origina       |        | Amende      |        |                   |
| BLM Serial #   |              | 5 Y 1 Gr 10 Y | Page # | Recording # | Page # |                   |
| ↑AMC 440898    |              | 2016-084533   |        |             |        | SEC14-T05S-R13E   |
| 2 AMC 440899   | DB-02        | 2016-084534   |        |             |        | SEC14-T05S-R13E   |
| 3 AMC 440900   | DB-03        | 2016-084535   |        |             |        | SEC14-T05S-R13E   |
| 4 AMC 440901   | DB-04        | 2016-084536   |        |             |        | SEC14-T05S-R13E   |
| 5 AMC 440902   | DB-05        | 2016-084537   |        |             |        | SEC14-T05S-R13E   |
| 6 AMC 440903   | DB-06        | 2016-084538   |        |             |        | SEC14-T05S-R13E   |
| 7 AMC 440904   | DB-07        | 2016-084539   |        |             |        | SEC14-T05S-R13E   |
| 8 AMC 440905   | DB-08        | 2016-084540   |        |             |        | SEC14-T05S-R13E   |
| 9 AMC 440906   | DB-09        | 2016-084541   |        |             |        | SEC14-T05S-R13E   |
| 10 AMC 440907  |              | 2016-084542   |        |             |        | SEC14-T05S-R13E   |
| 11 AMC 440908  | DB-11        | 2016-084543   |        |             |        | SEC14-T05S-R13E   |
| 12 AMC 440909  |              | 2016-084544   |        |             |        | SEC14-T05S-R13E   |
| 13 AMC 440910  | DB-13        | 2016-084545   |        |             |        | SEC14-T05S-R13E   |
| 14 AMC 440911  | DB-14        | 2016-084546   |        |             |        | SEC14-T05S-R13E   |
| 15 AMC 440912  | DB-15        | 2016-084547   |        |             |        | SEC14-T05S-R13E   |
| 16 AMC 440913  | DB-16        | 2016-084548   |        |             |        | SEC14-T05S-R13E   |
| 17 AMC 440914  | DB-17        | 2016-084549   |        |             |        | SEC14-T05S-R13E   |
| 18 AMC 440915  | DB-18        | 2016-084550   |        |             |        | SEC14-T05S-R13E   |
| 19 AMC 440916  | DB-19        | 2016-084551   |        |             |        | SEC14-T05S-R13E   |
| 20 AMC 440917  | DB-20        | 2016-084552   |        |             |        | SEC14-T05S-R13E   |
| 21 AMC 440918  | DB-21        | 2016-084553   |        |             |        | SEC14-T05S-R13E   |
| 22 AMC 440919  | DB-22        | 2016-084554   |        |             |        | SEC14-T05S-R13E   |
| 23 AMC 440920  | DB-23        | 2016-084555   |        |             |        | SEC14-T05S-R13E   |
| 24 AMC 440921  | DB-24        | 2016-084556   |        |             |        | SEC14-T05S-R13E   |
| 25 AMC 440922  | DB-25        | 2016-084557   |        |             |        | SEC14-T05S-R13E   |
| 26 AMC 440923  | DB-26        | 2016-084558   |        |             |        | SEC14-T05S-R13E   |
| 27 AMC 440924  | <b>DB-27</b> | 2016-084559   |        |             |        | SEC14-T05S-R13E   |
| 28 AMC 440949  | DB-52        | 2016-084584   |        |             |        | SEC15-T05S-R13E   |
| 29 AMC 440950  | DB-53        | 2016-084585   |        |             |        | SEC15-T05S-R13E   |
| 30 AMC 440951  | DB-54        | 2016-084586   |        |             |        | SEC15-T05S-R13E   |
| 31 AMC 440952  | DB-55        | 2016-084587   |        |             |        | SEC15-T05S-R13E   |
| 32 AMC 440953  | DB-56        | 2016-084588   |        |             |        | SEC15-T05S-R13E   |
| 33 AMC 440954  | DB-57        | 2016-084589   |        |             |        | SEC15-T05S-R13E   |
| 34 AMC 440955  | DB-58        | 2016-084590   |        |             |        | SEC15-T05S-R13E   |
| 35 AMC 440956  | DB-59        | 2016-084591   |        |             |        | SEC15-T05S-R13E   |
| 36 AMC 440957  | DB-60        | 2016-084592   |        |             |        | SEC15-T05S-R13E   |
| 37 AMC 440958  | DB-61        | 2016-084593   |        |             |        | SEC15-T05S-R13E   |
| 38 AMC 440959  | DB-62        | 2016-084594   |        |             |        | SEC15-T05S-R13E   |
| 39 AMC 440960  | DB-63        | 2016-084595   |        |             |        | SEC15-T05S-R13E   |
| 40 AMC 440961  | DB-64        | 2016-084596   |        |             |        | SEC15-T05S-R13E 🚭 |
| 41 AMC 440962  | DB-65        | 2016-084597   |        |             |        | SEC15-105S-13E    |
| 42 AMC 440963  | DB-66        | 2016-084598   |        |             |        | SEC15-705S-RT3E   |
| 43 AMC 440964  | DB-67        | 2016-084599   |        |             |        | SEC15-T05S-FE3E   |
| 44 AMC 440965  | DB-68        | 2016-084600   |        |             |        | SEC15-T05S-R13E   |
| 45 AMC 440966  | DB-69        | 2016-084601   |        |             |        | SEC15-T05S-R03E   |
|                |              |               |        |             |        | <b>元</b> 元 元      |
|                |              |               |        |             |        | N P P             |
|                |              |               |        |             |        | A Si Si           |
|                |              |               |        |             |        | 3 5               |
| Date: 3/3/2020 |              |               |        |             |        | Page 1 of 2       |