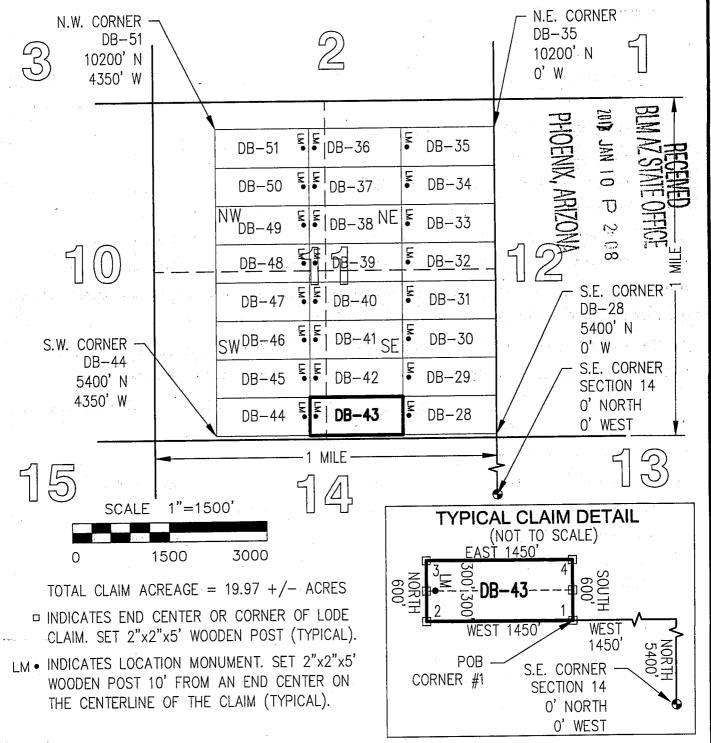

| County: Pina   | L            |               |        |             |        |                   |
|----------------|--------------|---------------|--------|-------------|--------|-------------------|
| State: AZ      | 01.1.1       | Origina       |        | Amende      |        |                   |
| BLM Serial #   |              | 5 Y 1 Gr 10 Y | Page # | Recording # | Page # |                   |
| ↑AMC 440898    |              | 2016-084533   |        |             |        | SEC14-T05S-R13E   |
| 2 AMC 440899   | DB-02        | 2016-084534   |        |             |        | SEC14-T05S-R13E   |
| 3 AMC 440900   | DB-03        | 2016-084535   |        |             |        | SEC14-T05S-R13E   |
| 4 AMC 440901   | DB-04        | 2016-084536   |        |             |        | SEC14-T05S-R13E   |
| 5 AMC 440902   | DB-05        | 2016-084537   |        |             |        | SEC14-T05S-R13E   |
| 6 AMC 440903   | DB-06        | 2016-084538   |        |             |        | SEC14-T05S-R13E   |
| 7 AMC 440904   | DB-07        | 2016-084539   |        |             |        | SEC14-T05S-R13E   |
| 8 AMC 440905   | DB-08        | 2016-084540   |        |             |        | SEC14-T05S-R13E   |
| 9 AMC 440906   | DB-09        | 2016-084541   |        |             |        | SEC14-T05S-R13E   |
| 10 AMC 440907  |              | 2016-084542   |        |             |        | SEC14-T05S-R13E   |
| 11 AMC 440908  | DB-11        | 2016-084543   |        |             |        | SEC14-T05S-R13E   |
| 12 AMC 440909  |              | 2016-084544   |        |             |        | SEC14-T05S-R13E   |
| 13 AMC 440910  | DB-13        | 2016-084545   |        |             |        | SEC14-T05S-R13E   |
| 14 AMC 440911  | DB-14        | 2016-084546   |        |             |        | SEC14-T05S-R13E   |
| 15 AMC 440912  | DB-15        | 2016-084547   |        |             |        | SEC14-T05S-R13E   |
| 16 AMC 440913  | DB-16        | 2016-084548   |        |             |        | SEC14-T05S-R13E   |
| 17 AMC 440914  | DB-17        | 2016-084549   |        |             |        | SEC14-T05S-R13E   |
| 18 AMC 440915  | DB-18        | 2016-084550   |        |             |        | SEC14-T05S-R13E   |
| 19 AMC 440916  | DB-19        | 2016-084551   |        |             |        | SEC14-T05S-R13E   |
| 20 AMC 440917  | DB-20        | 2016-084552   |        |             |        | SEC14-T05S-R13E   |
| 21 AMC 440918  | DB-21        | 2016-084553   |        |             |        | SEC14-T05S-R13E   |
| 22 AMC 440919  | DB-22        | 2016-084554   |        |             |        | SEC14-T05S-R13E   |
| 23 AMC 440920  | DB-23        | 2016-084555   |        |             |        | SEC14-T05S-R13E   |
| 24 AMC 440921  | DB-24        | 2016-084556   |        |             |        | SEC14-T05S-R13E   |
| 25 AMC 440922  | DB-25        | 2016-084557   |        |             |        | SEC14-T05S-R13E   |
| 26 AMC 440923  | DB-26        | 2016-084558   |        |             |        | SEC14-T05S-R13E   |
| 27 AMC 440924  | <b>DB-27</b> | 2016-084559   |        |             |        | SEC14-T05S-R13E   |
| 28 AMC 440949  | DB-52        | 2016-084584   |        |             |        | SEC15-T05S-R13E   |
| 29 AMC 440950  | DB-53        | 2016-084585   |        |             |        | SEC15-T05S-R13E   |
| 30 AMC 440951  | DB-54        | 2016-084586   |        |             |        | SEC15-T05S-R13E   |
| 31 AMC 440952  | DB-55        | 2016-084587   |        |             |        | SEC15-T05S-R13E   |
| 32 AMC 440953  | DB-56        | 2016-084588   |        |             |        | SEC15-T05S-R13E   |
| 33 AMC 440954  | DB-57        | 2016-084589   |        |             |        | SEC15-T05S-R13E   |
| 34 AMC 440955  | DB-58        | 2016-084590   |        |             |        | SEC15-T05S-R13E   |
| 35 AMC 440956  | DB-59        | 2016-084591   |        |             |        | SEC15-T05S-R13E   |
| 36 AMC 440957  | DB-60        | 2016-084592   |        |             |        | SEC15-T05S-R13E   |
| 37 AMC 440958  | DB-61        | 2016-084593   |        |             |        | SEC15-T05S-R13E   |
| 38 AMC 440959  | DB-62        | 2016-084594   |        |             |        | SEC15-T05S-R13E   |
| 39 AMC 440960  | DB-63        | 2016-084595   |        |             |        | SEC15-T05S-R13E   |
| 40 AMC 440961  | DB-64        | 2016-084596   |        |             |        | SEC15-T05S-R13E 🚭 |
| 41 AMC 440962  | DB-65        | 2016-084597   |        |             |        | SEC15-105S-13E    |
| 42 AMC 440963  | DB-66        | 2016-084598   |        |             |        | SEC15-705S-RT3E   |
| 43 AMC 440964  | DB-67        | 2016-084599   |        |             |        | SEC15-T05S-FE3E   |
| 44 AMC 440965  | DB-68        | 2016-084600   |        |             |        | SEC15-T05S-R13E   |
| 45 AMC 440966  | DB-69        | 2016-084601   |        |             |        | SEC15-T05S-R03E   |
|                |              |               |        |             |        | <b>元</b> 元 元      |
|                |              |               |        |             |        | N P P             |
|                |              |               |        |             |        | A Si Si           |
|                |              |               |        |             |        | 3 5               |
| Date: 3/3/2020 |              |               |        |             |        | Page 1 of 2       |