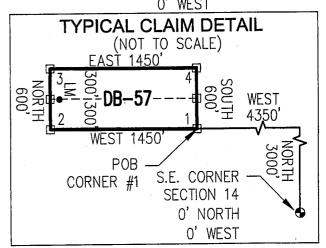

s)                                                                      |                      |                  |                |
|                                                                                   |                      | Fo               | rm MCF100      |

## "DB-57" CLAIM

## LOCATION OF THE DB-01 THROUGH DB-136 LODE CLAIMS

SITUATED IN SECTIONS 9, 10, 11, 14 AND 15, T5S, R13E, G&SRM, PINAL COUNTY, AZ

ALL CLAIMS ARE 1450' IN LENGTH & 600' IN WIDTH

#### **EXCEPT:**

CLAIM NUMBERS 130 THROUGH 135 WHICH ARE 1500' IN LENGTH & 400' IN WIDTH AND CLAIM NUMBER 136 WHICH IS 1200' IN LENGTH & 400' IN WIDTH





- □ INDICATES END CENTER OR CORNER OF LODE CLAIM. SET 2"x2"x5' WOODEN POST (TYPICAL).
- WOODEN POST 10' FROM AN END CENTER ON THE CENTERLINE OF THE CLAIM (TYPICAL).





## OFFICIAL RECORDS OF 2 3: PINAL COUNTY RECORDER VIRGINIA ROSS

DATE/TIME:

12/16/2016 1124

FEE:

\$10.00

PAGES:

2

FEE NUMBER: 2016-084590



| LOCATION NOTICE FOR LODE MINING CLAIM                                                                                                  |                     |                | ٦-           |                         |
|----------------------------------------------------------------------------------------------------------------------------------------|---------------------|----------------|--------------|-------------------------|
| ☐ Amendment BLM Serial #                                                                                                               | BLM<br>Date         | 当              | <b>4</b> 107 |