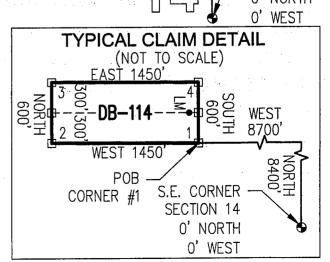

|                                        | Fo                                     | rm MCF100                               |

#### "DB-114" CLAIM

#### LOCATION OF THE DB-01 THROUGH DB-136 LODE CLAIMS

SITUATED IN SECTIONS 9, 10, 11, 14 AND 15, T5S, R13E, G&SRM, PINAL COUNTY, AZ

ALL CLAIMS ARE 1450' IN LENGTH & 600' IN WIDTH

#### **EXCEPT:**

CLAIM NUMBERS 130 THROUGH 135 WHICH ARE 1500' IN LENGTH & 400' IN WIDTH AND CLAIM NUMBER 136 WHICH IS 1200' IN LENGTH & 400' IN WIDTH





TOTAL CLAIM ACREAGE = 19.97 + /- ACRES

- □ INDICATES END CENTER OR CORNER OF LODE CLAIM. SET 2"x2"x5' WOODEN POST (TYPICAL).
- WOODEN POST 10' FROM AN END CENTER ON THE CENTERLINE OF THE CLAIM (TYPICAL).



Listed Below



#### OFFICIAL RECORDS OF **PINAL COUNTY RECORDER VIRGINIA ROSS**

DATE/TIME:

12/16/2016 1124

FEE: PAGES: \$10.00

2

FEE NUMBER:

2016-084647



| LOCATION NOTICE FOR LODE MINING CLAIM                                                                                                 |                      | =            |                  |                                        |
|---------------------------------------------------------------------------------------------------------------------------------------|----------------------|--------------|------------------|----------------------------------------|
| ☐ Amendment BLM Serial #                                                                                                              |                      |