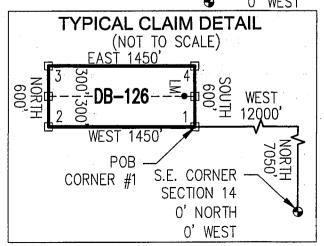

|                                |                                        | A CV      | asculuny 2014       |

### LOCATION OF THE DB-01 THROUGH DB-136 LODE CLAIMS

SITUATED IN SECTIONS 9, 10, 11, 14 AND 15, T5S, R13E, G&SRM, PINAL COUNTY, AZ
ALL CLAIMS ARE 1450' IN LENGTH & 600' IN WIDTH



#### **EXCEPT:**

CLAIM NUMBERS 130 THROUGH 135 WHICH ARE 1500' IN LENGTH & 400' IN WIDTH AND CLAIM NUMBER 136 WHICH IS 1200' IN LENGTH & 400' IN WIDTH



SCALE 1"=1500"

0 1500 3000

TOTAL CLAIM ACREAGE = 19.97 + /- ACRES

- □ INDICATES END CENTER OR CORNER OF LODE CLAIM. SET 2"x2"x5' WOODEN POST (TYPICAL).
- WOODEN POST 10' FROM AN END CENTER ON THE CENTERLINE OF THE CLAIM (TYPICAL).



N M C = 1 C O O J

\*\*Return To Address\*\* Listed Below



#### OFFICIAL RECORDS OF PINAL COUNTY RECORDER 3: **VIRGINIA ROSS**

DATE/TIME:

12/16/2016 1124

FEE:

\$10.00

PAGES: FEE NUMBER: 2016-084659

2



| LOCATION NOTICE FOR LODE MINING CLAIM                                                                                                |                      |                | 20        | 555          |
|--------------------------------------------------------------------------------------------------------------------------------------|----------------------|----------------|-----------|--------------|
| ☐ Amendment BLM Serial #                                                                                                             | BLM<br>Date<br>Stamp | 플              | 70