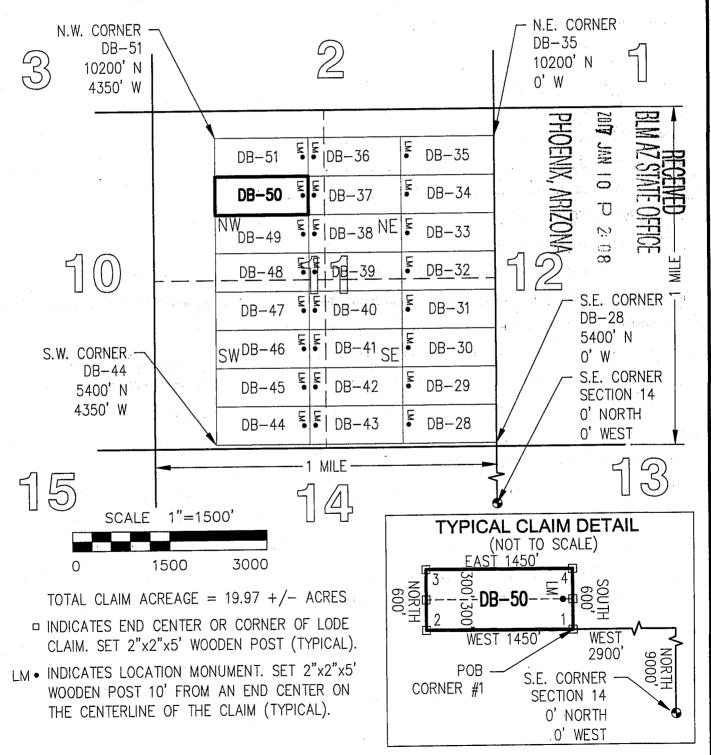

| County: Pina   | L            |               |        |             |        |                   |
|----------------|--------------|---------------|--------|-------------|--------|-------------------|
| State: AZ      | 01.1.1       | Origina       |        | Amende      |        |                   |
| BLM Serial #   |              | 5 Y 1 Gr 10 Y | Page # | Recording # | Page # |                   |
| ↑AMC 440898    |              | 2016-084533   |        |             |        | SEC14-T05S-R13E   |
| 2 AMC 440899   | DB-02        | 2016-084534   |        |             |        | SEC14-T05S-R13E   |
| 3 AMC 440900   | DB-03        | 2016-084535   |        |             |        | SEC14-T05S-R13E   |
| 4 AMC 440901   | DB-04        | 2016-084536   |        |             |        | SEC14-T05S-R13E   |
| 5 AMC 440902   | DB-05        | 2016-084537   |        |             |        | SEC14-T05S-R13E   |
| 6 AMC 440903   | DB-06        | 2016-084538   |        |             |        | SEC14-T05S-R13E   |
| 7 AMC 440904   | DB-07        | 2016-084539   |        |             |        | SEC14-T05S-R13E   |
| 8 AMC 440905   | DB-08        | 2016-084540   |        |             |        | SEC14-T05S-R13E   |
| 9 AMC 440906   | DB-09        | 2016-084541   |        |             |        | SEC14-T05S-R13E   |
| 10 AMC 440907  |              | 2016-084542   |        |             |        | SEC14-T05S-R13E   |
| 11 AMC 440908  | DB-11        | 2016-084543   |        |             |        | SEC14-T05S-R13E   |
| 12 AMC 440909  |              | 2016-084544   |        |             |        | SEC14-T05S-R13E   |
| 13 AMC 440910  | DB-13        | 2016-084545   |        |             |        | SEC14-T05S-R13E   |
| 14 AMC 440911  | DB-14        | 2016-084546   |        |             |        | SEC14-T05S-R13E   |
| 15 AMC 440912  | DB-15        | 2016-084547   |        |             |        | SEC14-T05S-R13E   |
| 16 AMC 440913  | DB-16        | 2016-084548   |        |             |        | SEC14-T05S-R13E   |
| 17 AMC 440914  | DB-17        | 2016-084549   |        |             |        | SEC14-T05S-R13E   |
| 18 AMC 440915  | DB-18        | 2016-084550   |        |             |        | SEC14-T05S-R13E   |
| 19 AMC 440916  | DB-19        | 2016-084551   |        |             |        | SEC14-T05S-R13E   |
| 20 AMC 440917  | DB-20        | 2016-084552   |        |             |        | SEC14-T05S-R13E   |
| 21 AMC 440918  | DB-21        | 2016-084553   |        |             |        | SEC14-T05S-R13E   |
| 22 AMC 440919  | DB-22        | 2016-084554   |        |             |        | SEC14-T05S-R13E   |
| 23 AMC 440920  | DB-23        | 2016-084555   |        |             |        | SEC14-T05S-R13E   |
| 24 AMC 440921  | DB-24        | 2016-084556   |        |             |        | SEC14-T05S-R13E   |
| 25 AMC 440922  | DB-25        | 2016-084557   |        |             |        | SEC14-T05S-R13E   |
| 26 AMC 440923  | DB-26        | 2016-084558   |        |             |        | SEC14-T05S-R13E   |
| 27 AMC 440924  | <b>DB-27</b> | 2016-084559   |        |             |        | SEC14-T05S-R13E   |
| 28 AMC 440949  | DB-52        | 2016-084584   |        |             |        | SEC15-T05S-R13E   |
| 29 AMC 440950  | DB-53        | 2016-084585   |        |             |        | SEC15-T05S-R13E   |
| 30 AMC 440951  | DB-54        | 2016-084586   |        |             |        | SEC15-T05S-R13E   |
| 31 AMC 440952  | DB-55        | 2016-084587   |        |             |        | SEC15-T05S-R13E   |
| 32 AMC 440953  | DB-56        | 2016-084588   |        |             |        | SEC15-T05S-R13E   |
| 33 AMC 440954  | DB-57        | 2016-084589   |        |             |        | SEC15-T05S-R13E   |
| 34 AMC 440955  | DB-58        | 2016-084590   |        |             |        | SEC15-T05S-R13E   |
| 35 AMC 440956  | DB-59        | 2016-084591   |        |             |        | SEC15-T05S-R13E   |
| 36 AMC 440957  | DB-60        | 2016-084592   |        |             |        | SEC15-T05S-R13E   |
| 37 AMC 440958  | DB-61        | 2016-084593   |        |             |        | SEC15-T05S-R13E   |
| 38 AMC 440959  | DB-62        | 2016-084594   |        |             |        | SEC15-T05S-R13E   |
| 39 AMC 440960  | DB-63        | 2016-084595   |        |             |        | SEC15-T05S-R13E   |
| 40 AMC 440961  | DB-64        | 2016-084596   |        |             |        | SEC15-T05S-R13E 🚭 |
| 41 AMC 440962  | DB-65        | 2016-084597   |        |             |        | SEC15-105S-13E    |
| 42 AMC 440963  | DB-66        | 2016-084598   |        |             |        | SEC15-705S-RT3E   |
| 43 AMC 440964  | DB-67        | 2016-084599   |        |             |        | SEC15-T05S-FE3E   |
| 44 AMC 440965  | DB-68        | 2016-084600   |        |             |        | SEC15-T05S-R13E   |
| 45 AMC 440966  | DB-69        | 2016-084601   |        |             |        | SEC15-T05S-R03E   |
|                |              |               |        |             |        | <b>元</b> 元 元      |
|                |              |               |        |             |        | N P P             |
|                |              |               |        |             |        | A Si Si           |
|                |              |               |        |             |        | 3 5               |
| Date: 3/3/2020 |              |               |        |             |        | Page 1 of 2       |

Date: 3/3/2020

Page 1 of 2

| County: Pina  |            |             |        |                    |                  |
|---------------|------------|-------------|--------|--------------------|------------------|
| State: AZ     |            | Origina     | 1      | Amended            |                  |
| BLM Serial #  | Claim Name | Recording # | Page # | Recording # Page # | Location         |
| 46 AMC 440967 | DB-70      | 2016-084602 |        |                    | SEC15-T05S-R13E  |
| 47 AMC 440968 | DB-71      | 2016-084603 |        |                    | SEC15-T05S-R13E  |
| 48 AMC 440969 | DB-72      | 2016-084604 |        |                    | SEC15-T05S-R13E  |
| 49 AMC 440970 | DB-73      | 2016-084605 |        |                    | SEC15-T05S-R13E  |
| 50 AMC 440971 | DB-74      | 2016-084606 |        |                    | SEC15-T05S-R13E  |
| 51 AMC 440972 | DB-75      | 2016-084607 |        |                    | SEC15-T05S-R13E  |
| 52 AMC 440973 | DB-76      | 2016-084608 |        |                    | SEC15-T05S-R13E  |
| 53 AMC 440974 | DB-77      | 2016-084609 |        |                    | SEC15-T05S-R13E  |
| 54 AMC 440975 | DB-78      | 2016-084610 |        |                    | SEC15-T05S-R13E  |
| 55 AMC 440976 | DB-79      | 2016-084611 |        |                    | SEC15-T05S-R13E  |
| 56 AMC 440977 | DB-80      | 2016-084612 |        |                    | \$EC15-T05S-R13E |
| 57 AMC 440978 | DB-81      | 2016-084613 | •,     |                    | SEC15-T05S-R13E  |
| 58 AMC 440979 | DB-82      | 2016-084614 |        |                    | SEC15-T05S-R13E  |
| 59 AMC 440980 | DB-83      | 2016-084615 |        |                    | SEC15-T05S-R13E  |
| 60 AMC 440981 | DB-84      | 2016-084616 |        |                    | SEC15-T05S-R13E  |
| 61 AMC 440982 | DB-85      | 2016-084617 |        |                    | SEC15-T05S-R13E  |
| 62 AMC 440983 | DB-86      | 2016-084618 |        |                    | SEC15-T05S-R13E  |
| 63 AMC 440984 | DB-87      | 2016-084619 |        |                    | SEC15-T05S-R13E  |
| Claim Total   | 63         |             |        |                    |                  |
|               | -          |             |        |                    |                  |