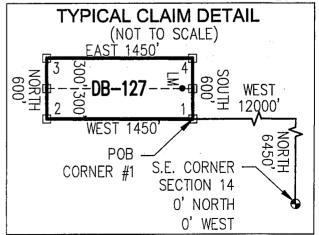

|                      |                |           | rm MCF100    |

## "DB-127" CLAIM

#### LOCATION OF THE DB-01 THROUGH DB-136 LODE CLAIMS

SITUATED IN SECTIONS 9, 10, 11, 14 AND 15, T5S, R13E, G&SRM, PINAL COUNTY, AZ

ALL CLAIMS ARE 1450' IN LENGTH & 600' IN WIDTH

#### **EXCEPT:**

CLAIM NUMBERS 130 THROUGH 135 WHICH ARE 1500' IN LENGTH & 400' IN WIDTH AND CLAIM NUMBER 136 WHICH IS 1200' IN LENGTH & 400' IN WIDTH



SCALE 1"=1500'
0 1500 3000

TOTAL CLAIM ACREAGE = 19.97 + /- ACRES

- □ INDICATES END CENTER OR CORNER OF LODE CLAIM. SET 2"x2"x5' WOODEN POST (TYPICAL).
- INDICATES LOCATION MONUMENT. SET 2"x2"x5' WOODEN POST 10' FROM AN END CENTER ON THE CENTERLINE OF THE CLAIM (TYPICAL).



\*\*Return To Address\*\* Listed Below



#### **OFFICIAL RECORDS OF** PINAL COUNTY RECORDER **VIRGINIA ROSS**

DATE/TIME:

12/16/2016 1124

FEE:

\$10.00 2

PAGES: FEE NUMBER:

2016-084660



| LOCATION NOTICE FOR LODE MINING CLAIM                                                                                                |               |                  | 2011        |                |
|--------------------------------------------------------------------------------------------------------------------------------------|---------------|------------------|-------------|----------------|
| ☐ Amendment BLM Serial #                                                                                                             |               | Š                |             |