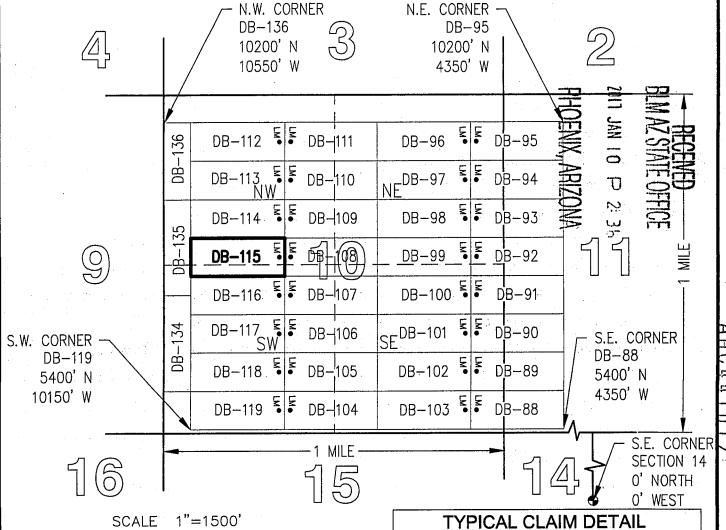

|                      |              | For              | rm MCF100                              |
|                                                                                                                                       |                      |              | D                | -1 1.1. 2014                           |

#### "DB-115" CLAIM

#### LOCATION OF THE DB-01 THROUGH DB-136 LODE CLAIMS

SITUATED IN SECTIONS 9, 10, 11, 14 AND 15, T5S, R13E, G&SRM, PINAL COUNTY, AZ

ALL CLAIMS ARE 1450' IN LENGTH & 600' IN WIDTH

#### **EXCEPT:**

CLAIM NUMBERS 130 THROUGH 135 WHICH ARE 1500' IN LENGTH & 400' IN WIDTH AND CLAIM NUMBER 136 WHICH IS 1200' IN LENGTH & 400' IN WIDTH



1500 3000

TOTAL CLAIM ACREAGE = 19.97 + /- ACRES

- □ INDICATES END CENTER OR CORNER OF LODE CLAIM. SET 2"x2"x5' WOODEN POST (TYPICAL).
- LM . INDICATES LOCATION MONUMENT. SET 2"x2"x5' WOODEN POST 10' FROM AN END CENTER ON THE CENTERLINE OF THE CLAIM (TYPICAL).



| **Return To Address** |  |  |  |  |
|-----------------------|--|--|--|--|
| Listed Below          |  |  |  |  |
| •                     |  |  |  |  |



#### OFFICIAL RECORDS OF PINAL COUNTY RECORDER VIRGINIA ROSS

DATE/TIME:

12/16/2016 1124

FEE:

\$10.00

PAGES:

2

FEE NUMBER: 2016-084648



| LOCATION NOTICE FOR LODE MINING CLAIM                                             |                      |            |                |                    |
|------------------------------------------------------------------------