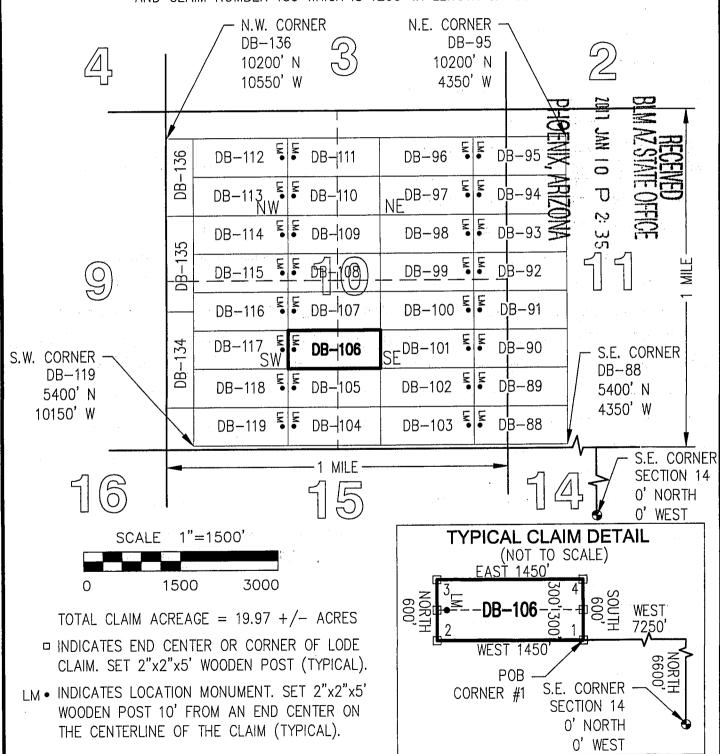

| County: Pina   | L            |               |        |             |        |                   |
|----------------|--------------|---------------|--------|-------------|--------|-------------------|
| State: AZ      | 01.1.1       | Origina       |        | Amende      |        |                   |
| BLM Serial #   |              | 5 Y 1 Gr 10 Y | Page # | Recording # | Page # |                   |
| ↑AMC 440898    |              | 2016-084533   |        |             |        | SEC14-T05S-R13E   |
| 2 AMC 440899   | DB-02        | 2016-084534   |        |             |        | SEC14-T05S-R13E   |
| 3 AMC 440900   | DB-03        | 2016-084535   |        |             |        | SEC14-T05S-R13E   |
| 4 AMC 440901   | DB-04        | 2016-084536   |        |             |        | SEC14-T05S-R13E   |
| 5 AMC 440902   | DB-05        | 2016-084537   |        |             |        | SEC14-T05S-R13E   |
| 6 AMC 440903   | DB-06        | 2016-084538   |        |             |        | SEC14-T05S-R13E   |
| 7 AMC 440904   | DB-07        | 2016-084539   |        |             |        | SEC14-T05S-R13E   |
| 8 AMC 440905   | DB-08        | 2016-084540   |        |             |        | SEC14-T05S-R13E   |
| 9 AMC 440906   | DB-09        | 2016-084541   |        |             |        | SEC14-T05S-R13E   |
| 10 AMC 440907  |              | 2016-084542   |        |             |        | SEC14-T05S-R13E   |
| 11 AMC 440908  | DB-11        | 2016-084543   |        |             |        | SEC14-T05S-R13E   |
| 12 AMC 440909  |              | 2016-084544   |        |             |        | SEC14-T05S-R13E   |
| 13 AMC 440910  | DB-13        | 2016-084545   |        |             |        | SEC14-T05S-R13E   |
| 14 AMC 440911  | DB-14        | 2016-084546   |        |             |        | SEC14-T05S-R13E   |
| 15 AMC 440912  | DB-15        | 2016-084547   |        |             |        | SEC14-T05S-R13E   |
| 16 AMC 440913  | DB-16        | 2016-084548   |        |             |        | SEC14-T05S-R13E   |
| 17 AMC 440914  | DB-17        | 2016-084549   |        |             |        | SEC14-T05S-R13E   |
| 18 AMC 440915  | DB-18        | 2016-084550   |        |             |        | SEC14-T05S-R13E   |
| 19 AMC 440916  | DB-19        | 2016-084551   |        |             |        | SEC14-T05S-R13E   |
| 20 AMC 440917  | DB-20        | 2016-084552   |        |             |        | SEC14-T05S-R13E   |
| 21 AMC 440918  | DB-21        | 2016-084553   |        |             |        | SEC14-T05S-R13E   |
| 22 AMC 440919  | DB-22        | 2016-084554   |        |             |        | SEC14-T05S-R13E   |
| 23 AMC 440920  | DB-23        | 2016-084555   |        |             |        | SEC14-T05S-R13E   |
| 24 AMC 440921  | DB-24        | 2016-084556   |        |             |        | SEC14-T05S-R13E   |
| 25 AMC 440922  | DB-25        | 2016-084557   |        |             |        | SEC14-T05S-R13E   |
| 26 AMC 440923  | DB-26        | 2016-084558   |        |             |        | SEC14-T05S-R13E   |
| 27 AMC 440924  | <b>DB-27</b> | 2016-084559   |        |             |        | SEC14-T05S-R13E   |
| 28 AMC 440949  | DB-52        | 2016-084584   |        |             |        | SEC15-T05S-R13E   |
| 29 AMC 440950  | DB-53        | 2016-084585   |        |             |        | SEC15-T05S-R13E   |
| 30 AMC 440951  | DB-54        | 2016-084586   |        |             |        | SEC15-T05S-R13E   |
| 31 AMC 440952  | DB-55        | 2016-084587   |        |             |        | SEC15-T05S-R13E   |
| 32 AMC 440953  | DB-56        | 2016-084588   |        |             |        | SEC15-T05S-R13E   |
| 33 AMC 440954  | DB-57        | 2016-084589   |        |             |        | SEC15-T05S-R13E   |
| 34 AMC 440955  | DB-58        | 2016-084590   |        |             |        | SEC15-T05S-R13E   |
| 35 AMC 440956  | DB-59        | 2016-084591   |        |             |        | SEC15-T05S-R13E   |
| 36 AMC 440957  | DB-60        | 2016-084592   |        |             |        | SEC15-T05S-R13E   |
| 37 AMC 440958  | DB-61        | 2016-084593   |        |             |        | SEC15-T05S-R13E   |
| 38 AMC 440959  | DB-62        | 2016-084594   |        |             |        | SEC15-T05S-R13E   |
| 39 AMC 440960  | DB-63        | 2016-084595   |        |             |        | SEC15-T05S-R13E   |
| 40 AMC 440961  | DB-64        | 2016-084596   |        |             |        | SEC15-T05S-R13E 🚭 |
| 41 AMC 440962  | DB-65        | 2016-084597   |        |             |        | SEC15-105S-13E    |
| 42 AMC 440963  | DB-66        | 2016-084598   |        |             |        | SEC15-705S-RT3E   |
| 43 AMC 440964  | DB-67        | 2016-084599   |        |             |        | SEC15-T05S-FE3E   |
| 44 AMC 440965  | DB-68        | 2016-084600   |        |             |        | SEC15-T05S-R13E   |
| 45 AMC 440966  | DB-69        | 2016-084601   |        |             |        | SEC15-T05S-R03E   |
|                |              |               |        |             |        | <b>元</b> 元 元      |
|                |              |               |        |             |        | N P P             |
|                |              |               |        |             |        | A Si Si           |
|                |              |               |        |             |        | 3 5               |
| Date: 3/3/2020 |              |               |        |             |        | Page 1 of 2       |